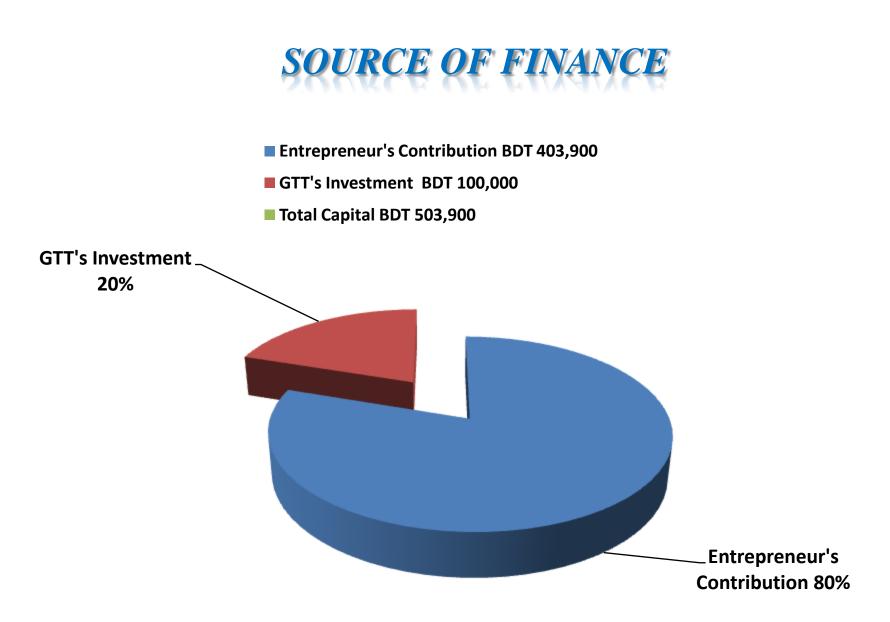

### **PROPOSED NOBIN UDYOKTA BUSINESS INFO**

| Business Name                                                | : | Sitol Orna House                                                                         |
|--------------------------------------------------------------|---|------------------------------------------------------------------------------------------|
| Address/ Location                                            | : | Gausia Market, Bhulta, Rupganj, Narayanganj.                                             |
| Total Investment in BDT                                      | : | Tk. 503,900                                                                              |
| Financing                                                    | : | Self Tk. 403,900 (from existing business)<br>Required Investment Tk. 100,000 (as equity) |
| Present salary/drawings from business                        | : | BDT 13,000 (Thirteen Thousand)                                                           |
| Proposed Salary (estimates)                                  |   | BDT 13,000 (Thirteen Thousand)                                                           |
| Proposed Business<br>Implementation Plan                     |   |                                                                                          |
| (i) % of present gross profit margin                         | : | On products 15% .                                                                        |
| (ii) Estimated % of proposed gross profit margin             | : | On products 15% .                                                                        |
| (iii) In future risk mgt. plan<br>(from fire, disaster etc.) | : |                                                                                          |

## **PRESENT & PROPOSED INVESTMENT BREAKDOWN**

| Particula                                                  | Existing                                                      | Proposed | Total             |                |  |
|------------------------------------------------------------|---------------------------------------------------------------|----------|-------------------|----------------|--|
| Existing                                                   | Existing Proposed                                             |          | Proposed<br>(BDT) | Total<br>(BDT) |  |
| Investment in products (Scarf (orna) and Three piece etc.) | Investment in products (Scarf<br>(orna) and Three piece etc.) | 317,000  | 100,000           | 417,000        |  |
| Investment in Machineries & Equipme<br>Bulb etc.)          | ent (Sewing machine-1, Fan,                                   | 4,480    | _                 | 4,480          |  |
| Cash in hand                                               | 26,420                                                        |          | 26,420            |                |  |
| Advance for Shop                                           | 40,000                                                        | -        | 40,000            |                |  |
| Debtors (Since September, 2015 to at                       | 36,000                                                        |          | 36,000            |                |  |
| Creditors (Since September, 2015 to a                      | (20,000)                                                      | -        | (20,000)          |                |  |
| Total Cap                                                  | 403,900                                                       | 100,000  | 503,900           |                |  |