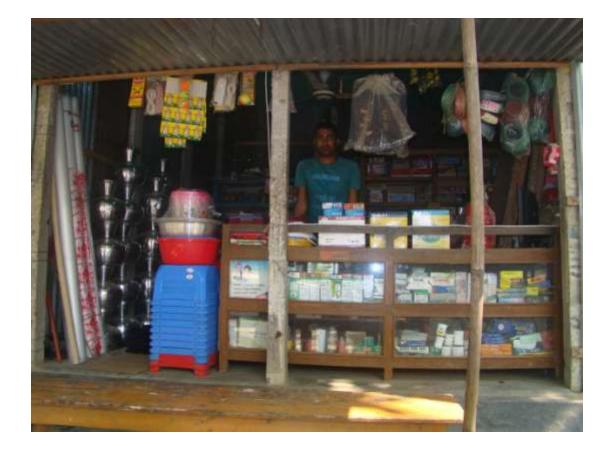

#### Proposed NU Business Name: KHAN STORE



Project identification and prepared by: MD. Abadat Hossain, Jamurkee Unit, Tangail

Project verified by: Md Mizanur Rahman Patwary



Samajik Byabosha Ltd.

| Brief Bio of The Proposed Nobin Udyokta                                                                                                                        |    |                                                                                                                                                                                                        |  |  |
|----------------------------------------------------------------------------------------------------------------------------------------------------------------|----|---------------------------------------------------------------------------------------------------