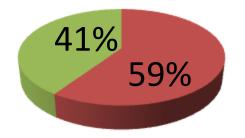

| Proposed Nobin Udyokta Business Info                 |   |                                                                                                                                                                                                                                                                                                                                                                                                                           |  |
|------------------------------------------------------|---|---------------------------------------------------------------------------------------------------------------------------------------------------------------------------------------------------------------------------------------------------------------------------------------------------------------------------------------------------------------------------------------------------------------------------|--|
| Business Name                                        | : | KHAN STORE                                                                                                                                                                                                                                                                                                                                                                                                                |  |
| Location                                             | : | Tartia Bazar, Tangail.                                                                                                                                                                                                                                                                                                                                                                                                    |  |
| Total Investment in BDT                              | : | BDT 1,97,000/-                                                                                                                                                                                                                                                                                                                                                                                                            |  |
| Financing                                            | : | Self BDT 1,17,000/-(from existing business) 59%<br>Required Investment BDT 80,000/-(as equity) 41%                                                                                                                                                                                                                                                                                                                        |  |
| Present salary/drawings<br>from business (estimates) | : | BDT 5,000                                                                                                                                                                                                                                                                                                                                                                                                                 |  |
| Proposed Salary                                      | : | BDT 5,000                                                                                                                                                                                                                                                                                                                                                                                                                 |  |
| Size of shop                                         | : | 14 ft x 14 ft= 196 square ft                                                                                                                                                                                                                                                                                                                                                                                              |  |
| Security of the shop                                 | : | BDT 20,000                                                                                                                                                                                                                                                                                                                                                                                                                |  |
| Implementation                                       | : | <ul> <li>The business is planned to be scaled up by investment in existing goods like; Silver item, Door, Chair, Tool, Cable, Umbrella, Gift item, Hardware item, Electric item etc.</li> <li>Average 20% gain on sale.</li> <li>The business is operating by entrepreneur. Existing no employee.</li> <li>The shop is rented.</li> <li>Collects goods from Tangail.</li> <li>Agreed grace period is 4 months.</li> </ul> |  |