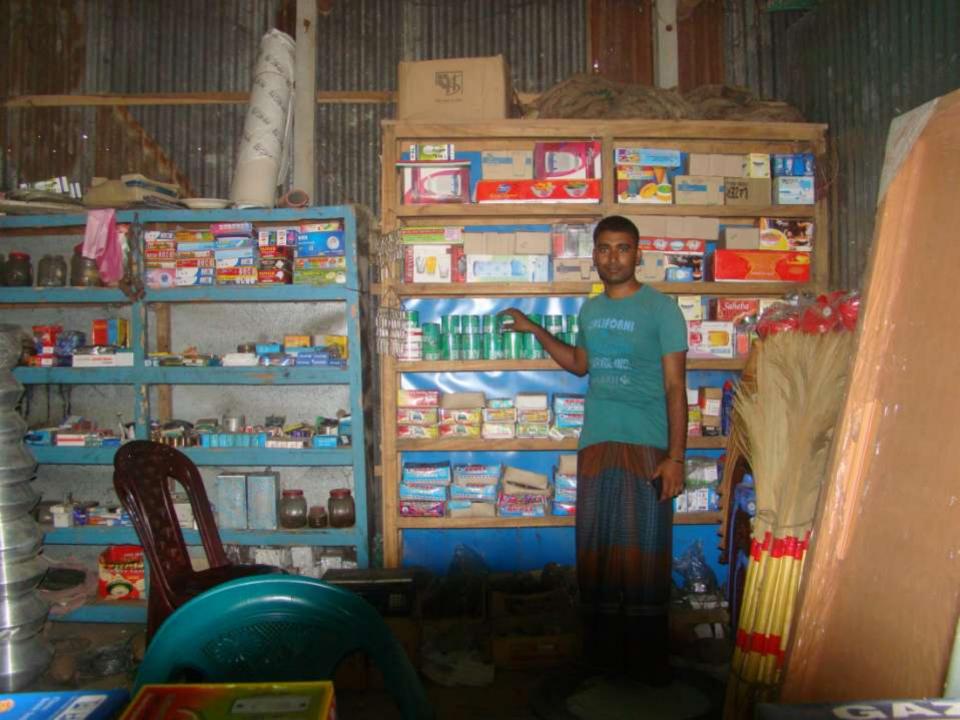

| Proposed Nobin Udyokta Business Info                 |   |                                                                                                                                                                                                                                                                                                                                                                                                                           |  |
|------------------------------------------------------|---|---------------------------------------------------------------------------------------------------------------------------------------------------------------------------------------------------------------------------------------------------------------------------------------------------------------------------------------------------------------------------------------------------------------------------|--|
| Business Name                                        | : | KHAN STORE                                                                                                                                                                                                                                                                                                                                                                                                                |  |
| Location                                             | : | Tartia Bazar, Tangail.                                                                                                                                                                                                                                                                                                                                                                                                    |  |
| Total Investment in BDT                              | : | BDT 1,97,000/-                                                                                                                                                                                                                                                                                                                                                                                                            |  |
| Financing                                            | : | Self BDT 1,17,000/-(from existing business) 59%<br>Required Investment BDT 80,000/-(as equity) 41%                                                                                                                                                                                                                                                                                                                        |  |
| Present salary/drawings<br>from business (estimates) | : | BDT 5,000                                                                                                                                                                                                                                                                                                                                                                                                                 |  |
| Proposed Salary                                      | : | BDT 5,000                                                                                                                                                                                                                                                                                                                                                                                                                 |  |
| Size of shop                                         | : | 14 ft x 14 ft= 196 square ft                                                                                                                                                                                                                                                                                                                                                                                              |  |
| Security of the shop                                 | : | BDT 20,000                                                                                                                                                                                                                                                                                                                                                                                                                |  |
| Implementation                                       | : | <ul> <li>The business is planned to be scaled up by investment in existing goods like; Silver item, Door, Chair, Tool, Cable, Umbrella, Gift item, Hardware item, Electric item etc.</li> <li>Average 20% gain on sale.</li> <li>The business is operating by entrepreneur. Existing no employee.</li> <li>The shop is rented.</li> <li>Collects goods from Tangail.</li> <li>Agreed grace period is 4 months.</li> </ul> |  |

Pictures