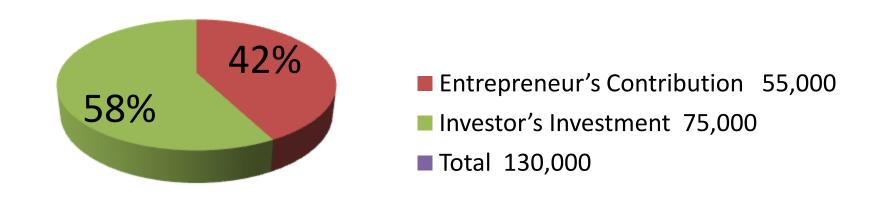

| Proposed Nobin Udyokta Business Info              |   |                                                                                                                                                                                                                                                                                                                                                                                                                                                                                               |  |
|---------------------------------------------------|---|-----------------------------------------------------------------------------------------------------------------------------------------------------------------------------------------------------------------------------------------------------------------------------------------------------------------------------------------------------------------------------------------------------------------------------------------------------------------------------------------------|--|
| Business Name                                     | : | HOMAYOUN STORE                                                                                                                                                                                                                                                                                                                                                                                                                                                                                |  |
| Location                                          | : | Mill Gate, Gorai, Mirzapur, Tangail.                                                                                                                                                                                                                                                                                                                                                                                                                                                          |  |
| Total Investment in BDT                           | : | BDT 1,30,000                                                                                                                                                                                                                                                                                                                                                                                                                                                                                  |  |
| Financing                                         | : | Self BDT 55,000(from existing business) 42%                                                                                                                                                                                                                                                                                                                                                                                                                                                   |  |
|                                                   |   | Required Investment BDT 75,000(as equity) 58%                                                                                                                                                                                                                                                                                                                                                                                                                                                 |  |
| Present salary/drawings from business (estimates) | : | BDT 5,000                                                                                                                                                                                                                                                                                                                                                                                                                                                                                     |  |
| Proposed Salary                                   | : | BDT 5,000                                                                                                                                                                                                                                                                                                                                                                                                                                                                                     |  |
| Size of shop                                      | : | 20 ft x 10 ft= 200 square ft                                                                                                                                                                                                                                                                                                                                                                                                                                                                  |  |
| Security of the shop                              | : | -                                                                                                                                                                                                                                                                                                                                                                                                                                                                                             |  |
| Implementation                                    | • | <ul> <li>The business is planned to be scaled up by investment in existing goods like; Rice, Flour, Potato, Bran, Soya bin, Onion, Salt, Chili, Soap, Cosmetics, Soft Drinks, Coil, Biscuit, Chanachur etc.</li> <li>Average 15% gain on grocery item &amp; 20% gain on vegetables sales.</li> <li>The business is operating by entrepreneur. Existing no employee.</li> <li>The shop is rented.</li> <li>Collects goods from Kaliakoir.</li> <li>Agreed grace period is 4 months.</li> </ul> |  |

| Investment Breakdown                                                                                              |          |          |                |  |  |
|-------------------------------------------------------------------------------------------------------------------|----------|----------|----------------|--|--|
| Particulars                                                                                                       | Existing | Proposed | Proposed Total |  |  |
| Flour, Potato, Bran, Soyabin,<br>Onion, Salt, Chili, Soap,<br>Cosmetics, Soft Drinks, Coil,<br>Biscuit, Chanachur | 30,000   | 30,000   | 60,000         |  |  |
| Vegetables                                                                                                        | 2,000    | -        | 2,000          |  |  |
| Cosmetics                                                                                                         | 1,000    | 25,000   | 26,000         |  |  |
| Rice (8 x 1600)                                                                                                   | -        | 12,800   | 12,800         |  |  |
| Soya bin Oil, Mastered Oil                                                                                        | 2,000    | 7,200    | 9,200          |  |  |
| Fridge (1)                                                                                                        | 20,000   | -        | 20,000         |  |  |
| Total                                                                                                             | 55,000   | 75,000   | 130,000        |  |  |