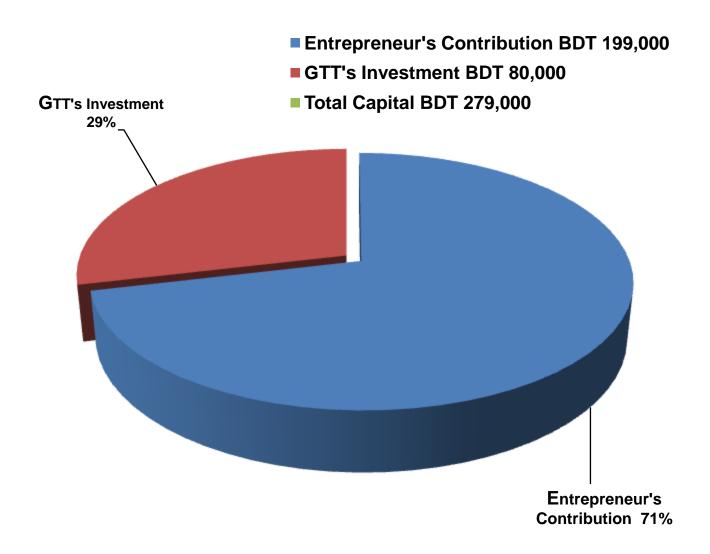

### PRESENT & PROPOSED INVESTMENT BREAKDOWN

| Particula                              | Existing<br>Business                                                                                                                  | Propose | Total      |         |
|----------------------------------------|---------------------------------------------------------------------------------------------------------------------------------------|---------|------------|---------|
| Existing                               | Proposed                                                                                                                              | (BDT)   | d<br>(BDT) | (BDT)   |
| 1 -                                    | Investment in products<br>(Electronics item, Switch, holder,<br>light, board, regulator, multi plug,<br>wire, cable pin, socket etc.) | 107,100 | 80,000     | 187,100 |
| Investment in Machineries & equipment  | 6,250                                                                                                                                 | _       | 6,250      |         |
| Cash in hand                           | 10,450                                                                                                                                | )       | 10,450     |         |
| Debtors (Since December, 2015 to at p  | resent)                                                                                                                               | 1,650   | _          | 1,650   |
| Advance for Shop                       | 48,000                                                                                                                                | )       | 48,000     |         |
| Creditors (Since Decembe, 2015 to at p | (750)                                                                                                                                 |         | (750)      |         |
| Decoration (fixture and fittings)      | 26,300                                                                                                                                | )       | 26,300     |         |
| Total Capital                          | 199,000                                                                                                                               | 80,000  | 279,000    |         |