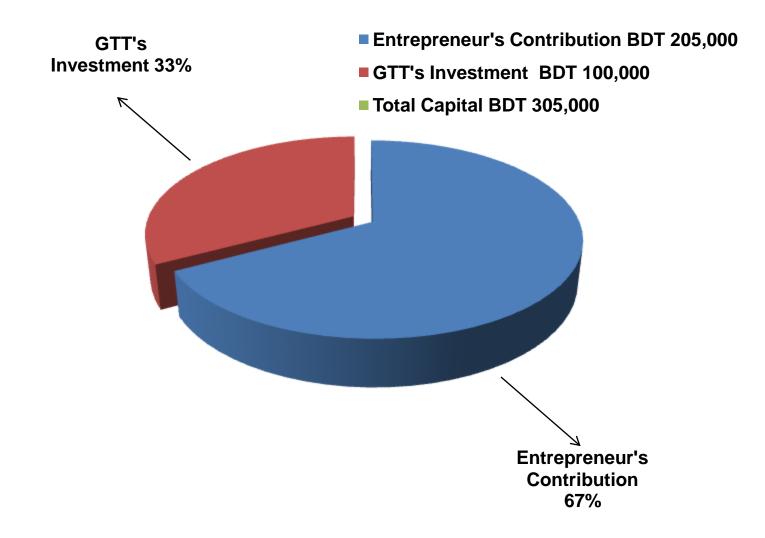

# PRESENT & PROPOSED INVESTMENT BREAKDOWN

| Particul                                                                        | Existing<br>Business<br>(BDT)                                                                             | Proposed<br>(BDT) | Total<br>(BDT) |         |  |  |  |
|---------------------------------------------------------------------------------|-----------------------------------------------------------------------------------------------------------|-------------------|----------------|---------|--|--|--|
| Existing                                                                        | Existing Proposed                                                                                         |                   |                |         |  |  |  |
| Investment in products (Different<br>types of shoes-ladies, gents kids<br>etc.) | Investment in products-<br>Different types of shoes-<br>ladies, gents kids and Shoes<br>accessories etc.) | 140,000           | 100,000        | 240,000 |  |  |  |
| Investment in Equipment (Fan, ligh                                              | 2,100                                                                                                     | -                 | 2,100          |         |  |  |  |
| Cash in hand                                                                    |                                                                                                           | 4,880             | -              | 4,880   |  |  |  |
| Debtors (Since December, 2015 to                                                | at Present)                                                                                               | 2,050             | _              | 2,050   |  |  |  |
| Creditors (Since December, 2015 t                                               | o at Present)                                                                                             | (3,500)           | _              | (3,500) |  |  |  |
| GB Outstanding Loan                                                             | (7,230)                                                                                                   | -                 | (7,230)        |         |  |  |  |
| Advance for Shop                                                                | 65,000                                                                                                    | -                 | 65,000         |         |  |  |  |
| Decoration (Fixture & Fittings)                                                 | 1,700                                                                                                     | -                 | 1,700          |         |  |  |  |
| Total Capital                                                                   |                                                                                                           | 205,000           | 100,000        | 305,000 |  |  |  |