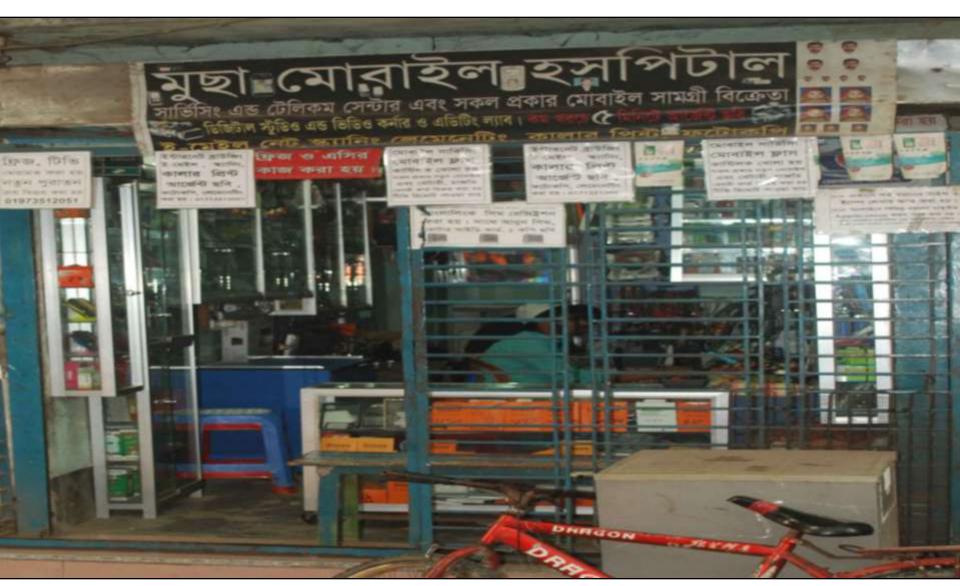

## PROPOSED NOBIN UDYOKTA BUSINESS INFO

| Business Name                                                                                                                                                                            | : | M/S Musha Traders                                                                                                                                                                                |
|------------------------------------------------------------------------------------------------------------------------------------------------------------------------------------------|---|--------------------------------------------------------------------------------------------------------------------------------------------------------------------------------------------------|
| Address/ Location                                                                                                                                                                        | : | Barodi Bazar, Sonargaon, Narayanganj.                                                                                                                                                            |
| Total Investment in BDT                                                                                                                                                                  | : | Tk. 775,000                                                                                                                                                                                      |
| Financing                                                                                                                                                                                | : | Self Tk. 575,000 (from existing business) Required Investment Tk. 200,000 (as equity)                                                                                                            |
| Present salary/drawings from business                                                                                                                                                    | : | BDT 15,000 (Fifteen thousand)                                                                                                                                                                    |
| Proposed Salary (estimates)                                                                                                                                                              | : | BDT 18,500 ( Eighteen thousand five hundred )                                                                                                                                                    |
| Proposed Business Implementation Plan  (i) % of present gross profit margin  (ii) Estimated % of proposed gross profit margin  (iii) In future risk mgt. plan (from fire, disaster etc.) | : | On an average 25%, Photo, Video, Photocopy, Composing 70% and bKash, Flexiload, Servicing 100%.  On an average 25%, Photo, Video, Photocopy, Composing 70% and bKash, Flexiload, Servicing 100%. |
|                                                                                                                                                                                          |   |                                                                                                                                                                                                  |