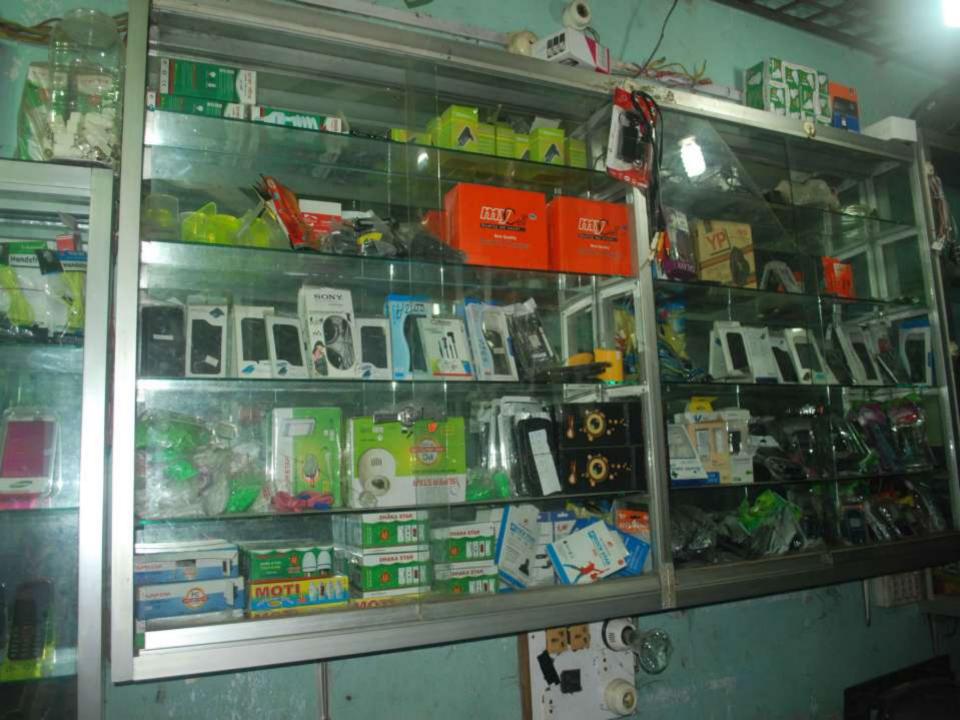

### PRESENT & PROPOSED INVESTMENT BREAKDOWN

| Particulars                                                                                |                                                                 |         | Proposed | Total   |  |
|--------------------------------------------------------------------------------------------|-----------------------------------------------------------------|---------|----------|---------|--|
| Existing                                                                                   | Proposed                                                        | (BDT)   | (BDT)    | (BDT)   |  |
| Investment in products (Mobile set, Battery, Charger, Headphone, Light, TV Remote etc.)    | Investment in products (Mobile set and Mobile accessories etc.) | 79,000  | 65,000   | 144,000 |  |
| Investment in bKash and Flexiload                                                          |                                                                 |         | 50,000   | 145,000 |  |
| Investment in Machineries (Computer-3, Laptop-1, Video Camera-1, Photocopy machine-1 etc.) | Video Camera HD-1                                               | 199,710 | 85,000   | 284,710 |  |
| Investment in Equipment & Tools (Fan, Light, Calculator etc.)                              |                                                                 |         | -        | 2,000   |  |
| Cash in hand                                                                               |                                                                 |         | -        | 40,270  |  |
| Advance for Shop                                                                           | 150,000                                                         | -       | 150,000  |         |  |
| Debtors (Since September, 2015 to at prese                                                 | 4,000                                                           | -       | 4,000    |         |  |
| GB Outstanding Loan                                                                        | (49,980)                                                        |         | (49,980) |         |  |
| Decoration (fixture and fittings)                                                          | 55,000                                                          |         | 55,000   |         |  |
| Total Capital                                                                              |                                                                 |         | 200,000  | 775,000 |  |