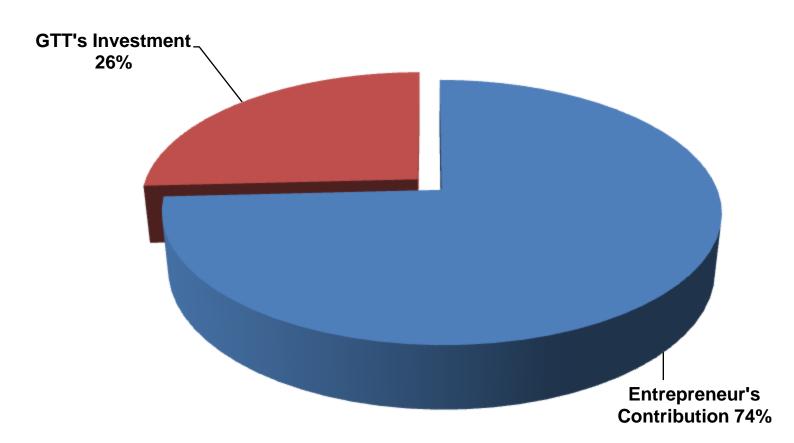

## SOURCE OF FINANCE

- Entrepreneur's Contribution BDT 575,000
- GTT's Investment BDT 200,000
- Total Capital BDT 775,000