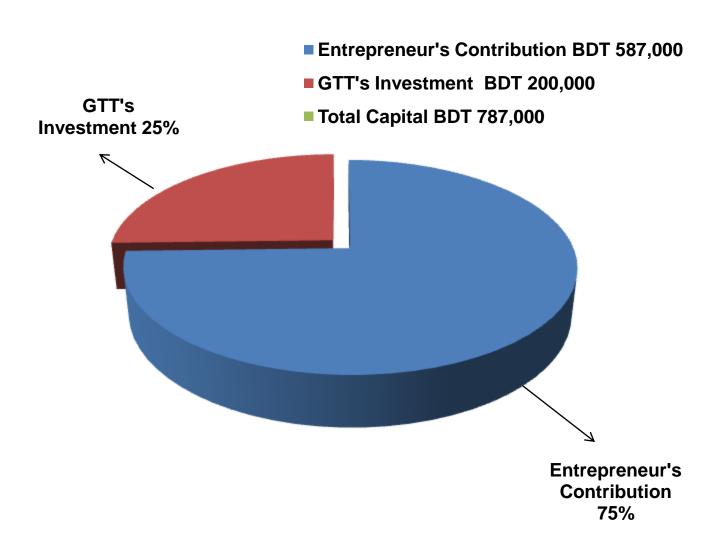

### PRESENT & PROPOSED INVESTMENT BREAKDOWN

| Partic                                                                                                | Particulars                                             |         | Proposed<br>(BDT) | Total<br>(BDT) |
|-------------------------------------------------------------------------------------------------------|---------------------------------------------------------|---------|-------------------|----------------|
| Existing                                                                                              | Proposed                                                |         |                   |                |
| Investment in products (shirt piece, pant piece, blazer, panjabi and thread etc)                      | Investment in products (shirt piece and pant piece etc) | 420,500 | 160,000           | 580,500        |
| Investment in Machineries (sewing machine- 8 pics, panel machine - 1 pics and over lock - 1 pics etc) | Investment in Machineries (sewing machine- 2 pieces)    | 55,600  | 40,000            | 95,600         |
| Investment in Equipments (iron, scissors, be                                                          | ulb and fan etc.)                                       | 20,000  |                   | 20,000         |
| Cash in hand                                                                                          |                                                         | 9,900   |                   | 9,900          |
| Decoration (fixture and fittings)                                                                     |                                                         | 31,000  |                   | 31,000         |
| Advance for Shop                                                                                      |                                                         | 50,000  |                   | 50,000         |
| Total C                                                                                               | apital                                                  | 587,000 | 200,000           | 787,000        |

### SOURCE OF FINANCE