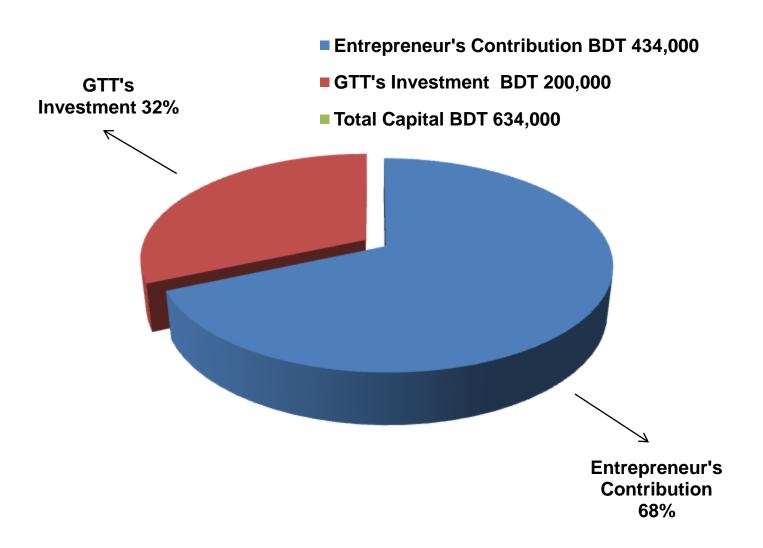

#### PRESENT & PROPOSED INVESTMENT BREAKDOWN

| Partic                                                                                                   |                                                                                                           | Existing          | Proposed | Total    |  |
|----------------------------------------------------------------------------------------------------------|-----------------------------------------------------------------------------------------------------------|-------------------|----------|----------|--|
| Existing                                                                                                 | Proposed                                                                                                  | Business<br>(BDT) | (BDT)    | (BDT)    |  |
| Investment in products (mobile set charger, battery, mobile cover, head phone, speaker, card reader etc) | mobile set, mobile charger, battery,<br>mobile cover, head phone, speaker,<br>card reader, head phone etc |                   | 172,000  | 316,000  |  |
| Investment in Machineries & equipment etc.)                                                              | nent (Computer, Fan, Light, mobile                                                                        | 33,400            | -        | 33,400   |  |
| Investment in flexiload (GP, robi and banglalink etc)                                                    |                                                                                                           |                   | 8,000    | 28,000   |  |
| Investment in bkash                                                                                      |                                                                                                           |                   | 20,000   | 120,000  |  |
| Cash in hand                                                                                             |                                                                                                           | 25,000            | -        | 25,000   |  |
| Debtors (since November, 2015 to at Present)                                                             |                                                                                                           | 15,900            | -        | 15,900   |  |
| GB Outstanding loan                                                                                      |                                                                                                           | (19,500)          | -        | (19,500) |  |
| Advance for Shop                                                                                         |                                                                                                           | 100,000           | -        | 100,000  |  |
| Decoration (fixture and fittings)                                                                        |                                                                                                           | 15,200            | -        | 15,200   |  |
| Total C                                                                                                  | Capital                                                                                                   | 434,000           | 200,000  | 634,000  |  |