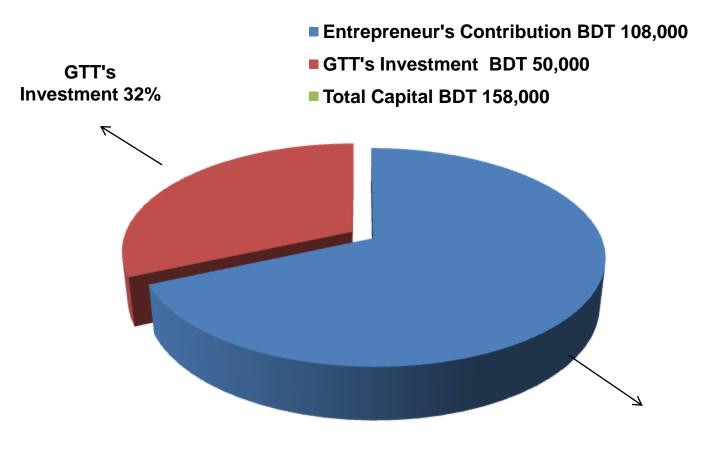

# **PROPOSED NOBIN UDYOKTA BUSINESS INFO**

| Business Name                                                          | : | Friends Telecom Center                                                                  |
|------------------------------------------------------------------------|---|-----------------------------------------------------------------------------------------|
| Address/ Location                                                      | : | Konar bari Bazar, Sonargaon, Narayanganj.                                               |
| Total Investment in BDT                                                | : | Tk. 158,000                                                                             |
| Financing                                                              | : | Self Tk. 108,000 (from existing business)<br>Required Investment Tk. 50,000 (as equity) |
| Present salary/drawings from business                                  | : | BDT 2,500 (Two thousand five hundred)                                                   |
| Proposed Salary                                                        | : | BDT 3,000 (Three thousand)                                                              |
| Proposed Business<br>Implementation Plan                               |   |                                                                                         |
| <ul><li>(i) % of present gross profit<br/>margin</li></ul>             | : | On mobile accessories 12%, Flexiload & bkash 100%.                                      |
| <ul><li>(ii) Estimated % of proposed<br/>gross profit margin</li></ul> | : | On mobile accessories 12%, Flexiload & bkash 100%.                                      |
| (iii) In future risk mgt. plan<br>(from fire, disaster etc.)           | : |                                                                                         |

# PRESENT & PROPOSED INVESTMENT BREAKDOWN

| Partic                                                                                                                         | Existing                                                                                      | Proposed          | Total   |          |  |
|--------------------------------------------------------------------------------------------------------------------------------|-----------------------------------------------------------------------------------------------|-------------------|---------|----------|--|
| Existing                                                                                                                       | Proposed                                                                                      | Business<br>(BDT) | (BDT)   | (BDT)    |  |
| Investment in products (mobile<br>charger, battery, mobile cover,<br>head phone, speaker, card reader,<br>stationary item etc) | mobile charger, battery, mobile<br>cover, head phone, speaker, card<br>reader, head phone etc | 32,395            | 30,000  | 62,395   |  |
| Investment in equipment (Fan, Ligh                                                                                             | nt, mobile set etc.)                                                                          | 4,400             | -       | 4,400    |  |
| Investment in flexiload (GP, robi and banglalink etc)                                                                          |                                                                                               |                   | 5,000   | 25,000   |  |
| Investment in bkash                                                                                                            | 30,000                                                                                        | 15,000            |         |          |  |
| Cash in hand                                                                                                                   |                                                                                               |                   | -       | 1,355    |  |
| Debtors (since December, 2015 to at present)                                                                                   |                                                                                               |                   | _       | 2,500    |  |
| GB Outstanding loan                                                                                                            |                                                                                               |                   | _       | (15,150) |  |
| Advance for Shop                                                                                                               |                                                                                               |                   | -       | 20,000   |  |
| Decoration (fixture and fittings)                                                                                              |                                                                                               |                   |         | 12,500   |  |
| Total C                                                                                                                        | 108,000                                                                                       | 50,000            | 158,000 |          |  |

Entrepreneur's Contribution 68%