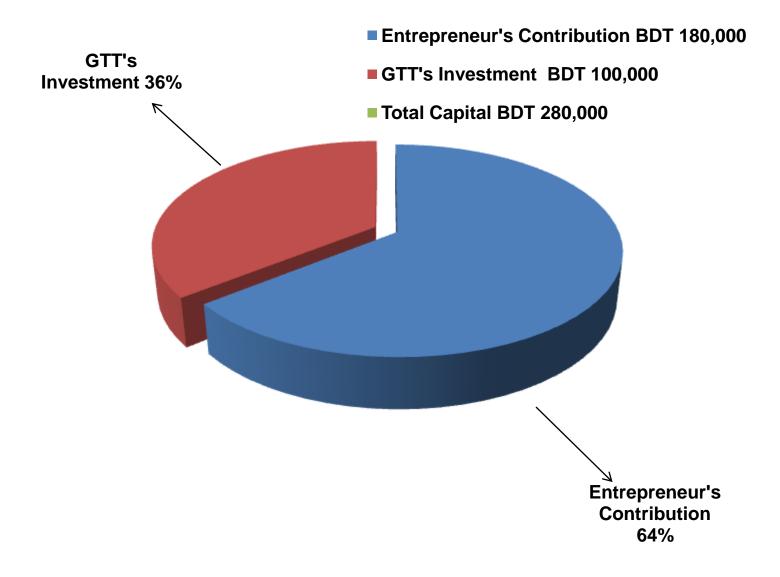

## **PROPOSED NOBIN UDYOKTA BUSINESS INFO**

| Business Name                                                          | : | Al Amin Store                                                                            |
|------------------------------------------------------------------------|---|------------------------------------------------------------------------------------------|
| Address/ Location                                                      | : | Olipura Bazar, Sonargaon, Narayanganj.                                                   |
| Total Investment in BDT                                                | : | Tk. 280,000                                                                              |
| Financing                                                              | : | Self Tk. 180,000 (from existing business)<br>Required Investment Tk. 100,000 (as equity) |
| Present salary/drawings from business                                  | : | BDT 3,000 (Three thousand)                                                               |
| Proposed Salary                                                        | : | BDT 4,000 (Four thousand)                                                                |
| Proposed Business<br>Implementation Plan                               |   |                                                                                          |
| <ul><li>(i) % of present gross profit<br/>margin</li></ul>             | : | On products 15%                                                                          |
| <ul><li>(ii) Estimated % of proposed<br/>gross profit margin</li></ul> | : | On products 15%                                                                          |
| (iii) In future risk mgt. plan<br>(from fire, disaster etc.)           |   |                                                                                          |

## PRESENT & PROPOSED INVESTMENT BREAKDOWN

| Particu                         | Existing<br>Business<br>(BDT) | Proposed<br>(BDT) | Total<br>(BDT) |         |  |
|---------------------------------|-------------------------------|-------------------|----------------|---------|--|
| Existing                        | Proposed                      | × 7               |                |         |  |
| Investment in products          | Investment in products        |                   |                |         |  |
| (Grocery item, confectionary    | (Grocery item,                |                   |                |         |  |
| item and husk, oil cake etc.)   | confectionary item and        | 131,483           | 100,000        | 231,483 |  |
|                                 | husk, oil cake etc.)          |                   |                |         |  |
| Investment in Machineries an    | d Equipment (Refrigerator.    |                   |                |         |  |
| Meter, fan, light etc.)         |                               | 34,400            | -              | 34,400  |  |
| Cash in hand                    |                               |                   |                |         |  |
|                                 | 7,917                         |                   | 7,917          |         |  |
| Debtors (Since December, 207    |                               |                   |                |         |  |
|                                 |                               | 7,200             | _              | 7,200   |  |
| Creditors (Since December, 20   |                               |                   |                |         |  |
|                                 | (15,200)                      | _                 | (15,200)       |         |  |
| GB Outstanding loan             |                               |                   |                |         |  |
|                                 | (6,500)                       |                   | (6,500)        |         |  |
| Decoration (Fixture & Fittings) |                               |                   |                |         |  |
|                                 |                               | 20,700            |                | 20,700  |  |
| Total Capital                   | 180,000                       | 100,000           | 280,000        |         |  |