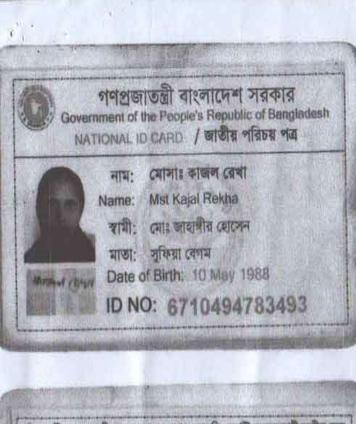

### BRIEF HISTORY OF GB LOAN UTILIZATION BY FAMILY

- Mst. Kajal Rakha is a GB member since 2002 at first she took GB loan BDT 5,000 (Five thousand)
- Gradually she took loan several times and utilized it for cultivation, household purposes and assisting her husband in business.
- Finally GB loan helped her to improve economic condition and livelihood.

গণপ্রজাতন্ত্রী বাংলাদেশ সরকার Government of the People's Republic of Bangladesh NATIONAL ID CARD / জাতীয় পরিচয় পত্র নাম: জাহিদুল ইসলাম Name: Jahidul Islam পিতা: মোঃ জাহাঙ্গীর আলম মাতা: মোসাঃ কাজল রেখা Date of Birth: 12 Aug 1994 ortine ID NO: 19946710494000513 এই কার্ডটি গণপ্রজাতগ্নী ব্যংলাদেশ সরকারের সম্পত্তি। কার্ডটি বাবহারকারী বাতীত অন্য কোগাও পাওয়া গেলে নিকটছ পোল্ট অফিসে জমা দেবার জন্য অনুরোধ করা হলো। ঠিকানা: আম/রাজ্ঞ: দৌলরদী, ডাকঘর: অলিপুরা বাজার - ১৪৪০, সোনারগাঁও, নারায়নগঞ প্রদানের তারিখ: ০৮/০৯/২০১৩ প্রদানকারী কর্তৃপক্ষের স্বাক্ষর