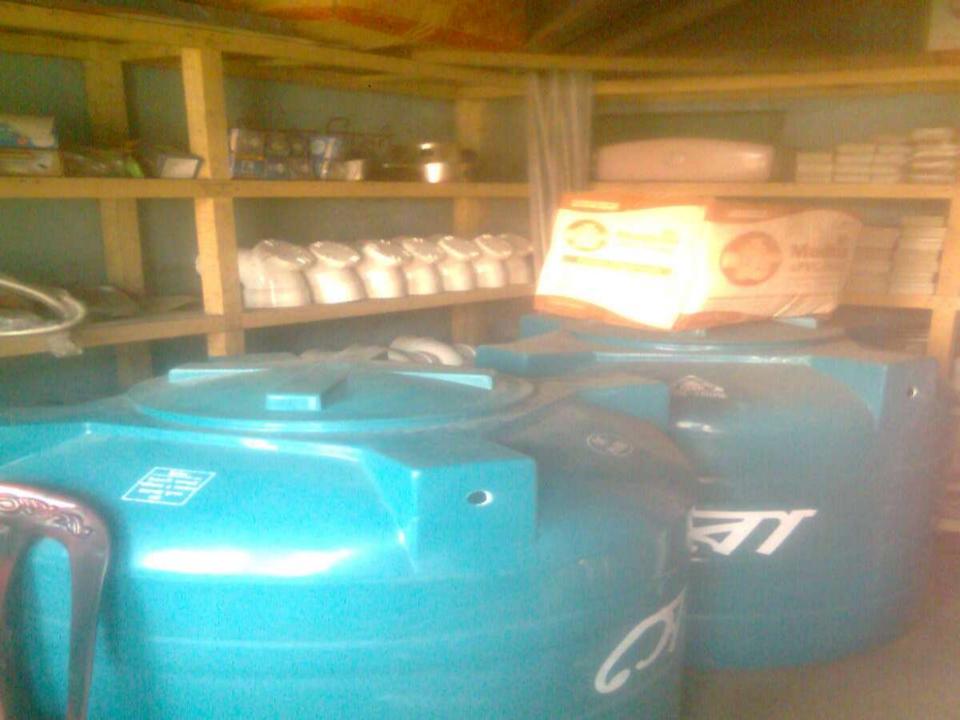

### **PROPOSED NOBIN UDYOKTA BUSINESS INFO**

| Business Name                                                             | : | Shopon Sanitary                                                                          |
|---------------------------------------------------------------------------|---|------------------------------------------------------------------------------------------|
| Address/ Location                                                         | : | Noyapur Bazar, Sonargaon, Narayanganj.                                                   |
| Total Investment in BDT                                                   | : | Taka. 747,000                                                                            |
| Financing                                                                 | : | Self Tk. 547,000 (from existing business)<br>Required Investment Tk. 200,000 (as equity) |
| Present salary/drawings from business                                     | : | Taka 1,000 (One thousand)                                                                |
| Proposed Salary (estimates)                                               | : | Taka 2,000 (Two thousand)                                                                |
| Proposed Business<br>Implementation Plan<br>(i) % of present gross profit |   | On an average 20%                                                                        |
| margin<br>(ii) Estimated % of proposed<br>gross profit margin             | : | On an average 20%                                                                        |
| (iii) In future risk mgt. plan<br>(from fire, disaster etc.)              | : |                                                                                          |

# PRESENT & PROPOSED INVESTMENT BREAKDOWN

| Particula                                     | Existing                                                                                          | Dranaad | Total<br>(BDT) |         |
|-----------------------------------------------|---------------------------------------------------------------------------------------------------|---------|----------------|---------|
| Existing                                      | sting Proposed                                                                                    |         |                |         |
| •                                             | Investment in products (Pipe,<br>water storage Tank, Door, Tube-<br>well and Sanitary parts etc.) | 445,500 | 200,000        | 645,500 |
| Investment in Equipment & Tools (Fan          | , Light, Meter etc.)                                                                              | 6,400   | -              | 6,400   |
| Cash in hand                                  | 5,000                                                                                             | -       | 5,000          |         |
| Advance for Shop                              | 50,000                                                                                            | -       | 50,000         |         |
| Debtors (Since September, 2015 to at present) | 30,000                                                                                            | -       | 30,000         |         |
| Decoration (fixture and fittings)             | 10,100                                                                                            |         | 10,100         |         |
| Total Cap                                     | 547,000                                                                                           | 200,000 | 747,000        |         |