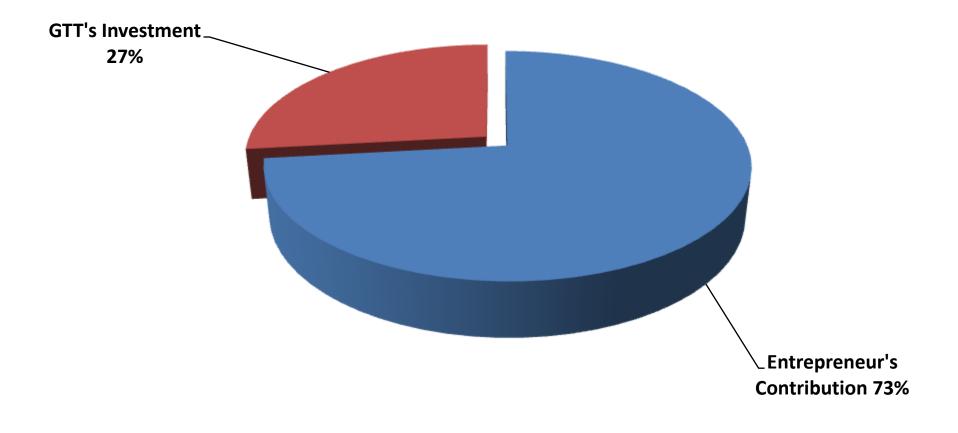

# PRESENT & PROPOSED INVESTMENT BREAKDOWN

| Particula                                     | Existing                                                                                          | Dranaad | Total<br>(BDT) |         |
|-----------------------------------------------|---------------------------------------------------------------------------------------------------|---------|----------------|---------|
| Existing                                      | sting Proposed                                                                                    |         |                |         |
| •                                             | Investment in products (Pipe,<br>water storage Tank, Door, Tube-<br>well and Sanitary parts etc.) | 445,500 | 200,000        | 645,500 |
| Investment in Equipment & Tools (Fan          | , Light, Meter etc.)                                                                              | 6,400   | -              | 6,400   |
| Cash in hand                                  | 5,000                                                                                             | -       | 5,000          |         |
| Advance for Shop                              | 50,000                                                                                            | -       | 50,000         |         |
| Debtors (Since September, 2015 to at present) | 30,000                                                                                            | -       | 30,000         |         |
| Decoration (fixture and fittings)             | 10,100                                                                                            |         | 10,100         |         |
| Total Cap                                     | 547,000                                                                                           | 200,000 | 747,000        |         |

- Entrepreneur's Contribution BDT 547,000
- GTT's Investment BDT 200,000
- Total Capital BDT 747,000

| Dertiaulere                                  | Year 1 (BDT) |         |           | Year 2 (BDT) |         |           | Year 3 (BDT) |         |           |
|----------------------------------------------|--------------|---------|-----------|--------------|---------|-----------|--------------|---------|-----------|
| Particulars                                  | Daily        | Monthly | Yearly    | Daily        | Monthly | Yearly    | Daily        | Monthly | Yearly    |
| Estimated Sales income from Products         | 5,000        | 130,000 | 1,560,000 | 5,500        | 143,000 | 1,716,000 | 5,775        | 150,150 | 1,801,800 |
| Total Estimated Sales (A)                    | 5,000        | 130,000 | 1,560,000 | 5,500        | 143,000 | 1,716,000 | 5,775        | 150,150 | 1,801,800 |
| Less: Cost of Sales / Products (B)           | 4,000        | 104,000 | 1,248,000 | 4,400        | 114,400 | 1,372,800 | 4,620        | 120,120 | 1,441,440 |
| Gross Profit (C) [C=(A-B)]                   | 1,000        | 26,000  | 312,000   | 1,100        | 28,600  | 343,200   | 1,155        | 30,030  | 360,360   |
| Less: Operating Cost:                        |              |         |           |              |         |           |              |         |           |
| Electricity bill                             |              | 200     | 2,400     |              | 250     | 3,000     |              | 300     | 3,600     |
| Generator Bill                               |              | 100     | 1,200     |              | 100     | 1,200     |              | 100     | 1,200     |
| Shop Rent                                    |              | 2,000   | 24,000    |              | 2,000   | 24,000    |              | 2,000   | 24,000    |
| Mobile bill (SMS & Reporting)                |              | 900     | 10,800    |              | 900     | 10,800    |              | 900     | 10,800    |
| Night Guard bill                             |              | 250     | 3,000     |              | 250     | 3,000     |              | 250     | 3,000     |
| Conveyance                                   |              | 5,000   | 60,000    |              | 5,000   | 60,000    |              | 5,000   | 60,000    |
| Ownership Transfer Fee                       |              | 1,333   | 8,000     |              | 1,333   | 16,000    |              | 1,333   | 16,000    |
| Proposed Salary-(Family & Self)              |              | 2,000   | 24,000    |              | 2,000   | 24,000    |              | 2,000   | 24,000    |
| Bank Charge (DD, PO, SC)                     |              | 45      | 540       |              | 45      | 540       |              | 45      | 540       |
| Provision of bad debt                        |              | 300     | 3,600     |              | 300     | 3,600     |              | 300     | 3,600     |
| Other Cost (stationary & Entertainment etc.) |              | 1,900   | 22,800    |              | 1,900   | 22,800    |              | 1,900   | 22,800    |
| Non Cash Item:                               |              |         |           |              |         |           |              |         |           |
| Depreciation Expenses                        |              | 164     | 1,970     |              | 164     | 1,970     |              | 164     | 1,970     |
| Total Operating Cost (D)                     | -            | 14,193  | 162,310   | -            | 14,243  | 170,910   | -            | 14,293  | 171,510   |
| Net Profit (C-D)                             | -            | 11,808  | 149,690   | -            | 14,358  | 172,290   | -            | 15,738  | 188,850   |
| Retained Income                              |              |         | 149,690   |              |         | 321,980   |              |         | 510,830   |