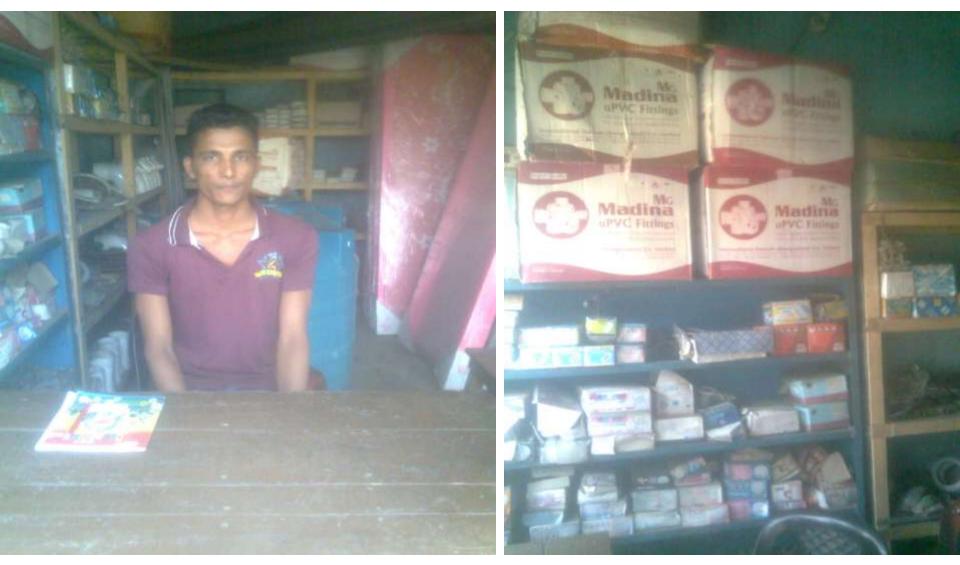

### **PROPOSED NOBIN UDYOKTA BUSINESS INFO**

| Business Name                                                             | : | Shopon Sanitary                                                                          |
|---------------------------------------------------------------------------|---|------------------------------------------------------------------------------------------|
| Address/ Location                                                         | : | Noyapur Bazar, Sonargaon, Narayanganj.                                                   |
| Total Investment in BDT                                                   | : | Taka. 747,000                                                                            |
| Financing                                                                 | : | Self Tk. 547,000 (from existing business)<br>Required Investment Tk. 200,000 (as equity) |
| Present salary/drawings from business                                     | : | Taka 1,000 (One thousand)                                                                |
| Proposed Salary (estimates)                                               | : | Taka 2,000 (Two thousand)                                                                |
| Proposed Business<br>Implementation Plan<br>(i) % of present gross profit |   | On an average 20%                                                                        |
| margin<br>(ii) Estimated % of proposed<br>gross profit margin             | : | On an average 20%                                                                        |
| (iii) In future risk mgt. plan<br>(from fire, disaster etc.)              | : |                                                                                          |

## **INFO ON EXISTING BUSINESS OPERATIONS**

| Dertieulere                                  | Exis  | Existing Business (BDT) |           |  |  |  |
|----------------------------------------------|-------|-------------------------|-----------|--|--|--|
| Particulars                                  | Daily | Monthly                 | Yearly    |  |  |  |
| Sales income from Products (A)               | 3,500 | 91,000                  | 1,092,000 |  |  |  |
| Less: Cost of Sales / Products (B)           | 2,800 | 72,800                  | 873,600   |  |  |  |
| Gross Profit (C) [C=(A-B)]                   | 700   | 18,200                  | 218,400   |  |  |  |
| Less: Operating Cost:                        | ·     |                         |           |  |  |  |
| Electricity bill                             |       | 150                     | 1,800     |  |  |  |
| Generator Bill                               |       | 100                     | 1,200     |  |  |  |
| Shop Rent                                    |       | 2,000                   | 24,000    |  |  |  |
| Mobile bill                                  |       | 500                     | 6,000     |  |  |  |
| Night Guard bill                             |       | 200                     | 2,400     |  |  |  |
| Conveyance bill                              |       | 4,000                   | 48,000    |  |  |  |
| Present Salary (Family & Self)               |       | 1,000                   | 12,000    |  |  |  |
| Provision of bad debt                        |       | 300                     | 3,600     |  |  |  |
| Other Cost (Stationary & Entertainment etc.) |       | 1,600                   | 19,200    |  |  |  |
| Non Cash Item:                               |       |                         |           |  |  |  |
| Depreciation Expenses                        |       | 164                     | 1,970     |  |  |  |
| Total Operating Cost (D)                     | ·     | 10,014                  | 120,170   |  |  |  |
| Net Profit (C-D):                            |       | 8,186                   | 98,230    |  |  |  |