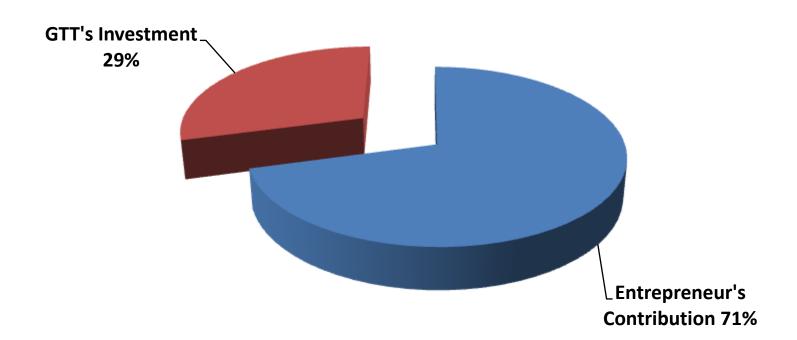

# SOURCE OF FINANCE

- Entrepreneur's Contribution BDT 242,000
- GTT's Investment BDT 100,000
- Total Capital BDT 342,000