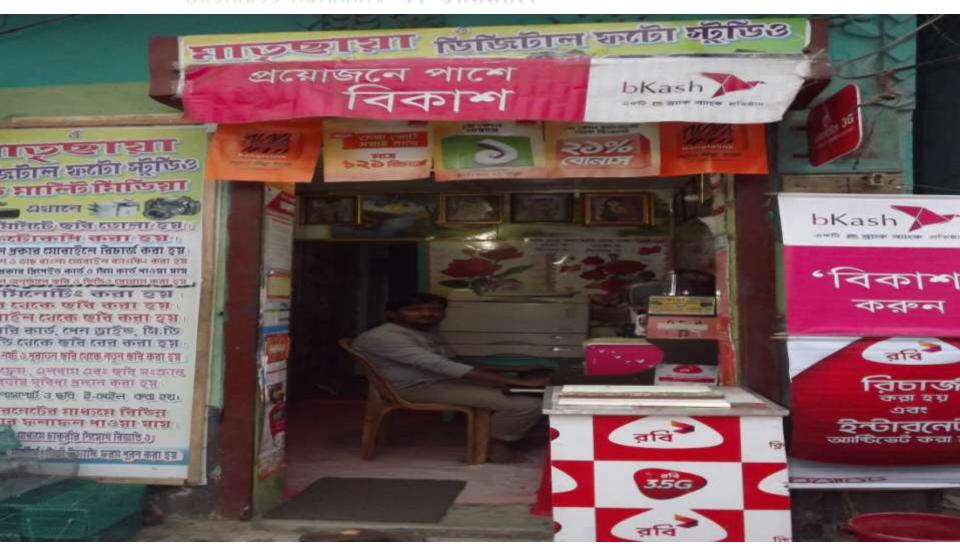

# PROPOSED NOBIN UDYOKTA BUSINESS INFO

| Business Name                                                                                              | : | Matrichaya Digital Photo Studio & Multimedia                                         |
|------------------------------------------------------------------------------------------------------------|---|--------------------------------------------------------------------------------------|
| Address/ Location                                                                                          | : | Gopaldi Bazar,Araihazar,Narayanganj.                                                 |
| Total Investment in BDT                                                                                    | : | BDT 342,000                                                                          |
| Financing                                                                                                  | : | Self Tk.242,000 (from existing business) Required Investment Tk. 100,000 (as equity) |
| Present salary/drawings from business                                                                      | : | BDT 4,000 (Four Thousand)                                                            |
| Proposed Salary (estimates)                                                                                | : | BDT 5,000 (Five Thousand)                                                            |
| Proposed Business Implementation Plan (i) % of present gross profit margin                                 | : | On products 50%, Studio & photocopy 60% and bKash, Flexi Load 100%                   |
| (ii) Estimated % of proposed gross profit margin (iii) In future risk mgt. plan (from fire, disaster etc.) | : | On products 50%, Studio & photocopy 60% and bKash, Flexi Load 100%                   |