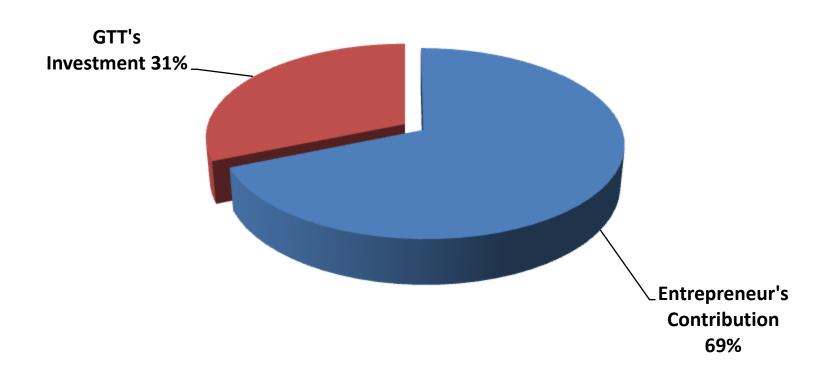

### **SOURCE OF FINANCE**

- Entrepreneur's Contribution BDT 440,700
- GTT's Investment BDT 200,000
- Total Capital BDT 640,700