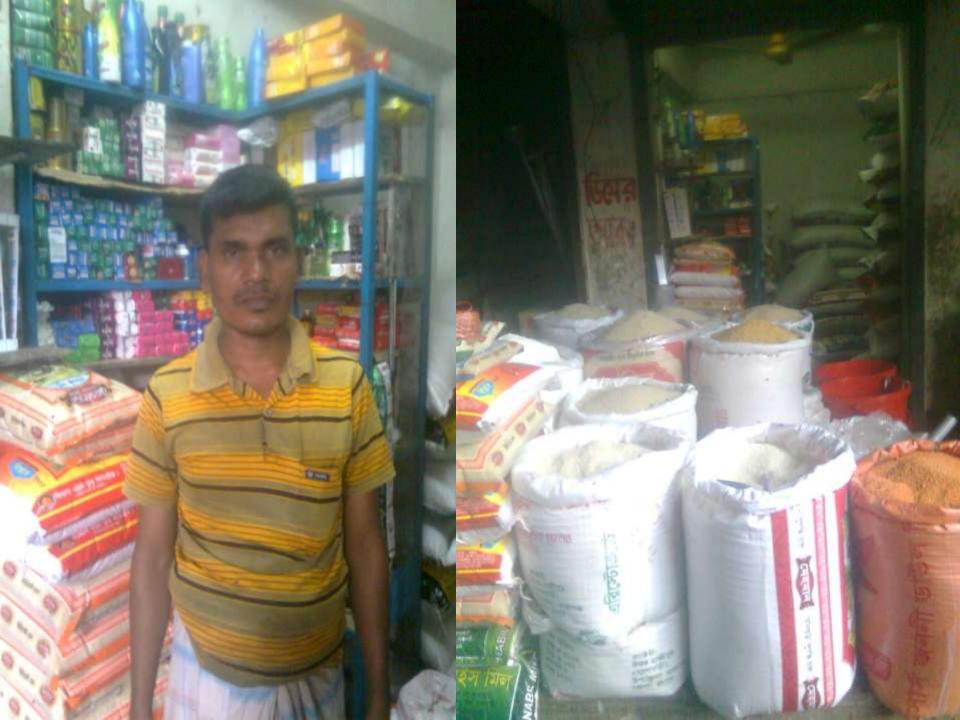

### PROPOSED NOBIN UDYOKTA BUSINESS INFO

| - | Maayar Doa Enterprise                                                                 |
|---|---------------------------------------------------------------------------------------|
| : | Gausia market, Bhulta, Rupgang, Narayanganj.                                          |
|   | BDT 640,700                                                                           |
|   | Self Tk. 440,700 (from existing business) Required Investment Tk. 200,000 (as equity) |
| : | Taka 13,000 (Thirteen thousand)                                                       |
| • | Taka 13,000 (Thirteen thousand)                                                       |
|   | On an average 10%                                                                     |
| : | On an average 10%                                                                     |
|   | : :                                                                                   |

### PRESENT & PROPOSED INVESTMENT BREAKDOWN

| Particula                                                                 | Existing                                                                             | Droposed          | Total             |         |
|---------------------------------------------------------------------------|--------------------------------------------------------------------------------------|-------------------|-------------------|---------|
| Existing Proposed                                                         |                                                                                      | Business<br>(BDT) | Proposed<br>(BDT) | (BDT)   |
| Investment in products (Grocery item, Confectionary and Bakery item etc.) | Investment in products (Confectionary item and Cosmetics item and Grocery item etc.) | 273,800           | 200,000           | 473,800 |
| Investment in Equipment & Tools (Fan,                                     | 5,300                                                                                | -                 | 5,300             |         |
| Cash in hand                                                              | 18,500                                                                               | -                 | 18,500            |         |
| Advance for Shop                                                          | 90,000                                                                               | -                 | 90,000            |         |
| Debtors (Since June, 2015 to at presen                                    | 200,000                                                                              | -                 | 200,000           |         |
| Creditors (Since July, 2015 to at presen                                  | (150,000)                                                                            | -                 | (150,000)         |         |
| Decoration (fixture and fittings)                                         | 3,100                                                                                |                   | 3,100             |         |
| Total Cap                                                                 | 440,700                                                                              | 200,000           | 640,700           |         |

## হাজী আঃ হক সুপার মার্কেট

গোলাকান্দাইল, তুলতা, রূপগঞ্জ, নারায়ণগঞ্জ