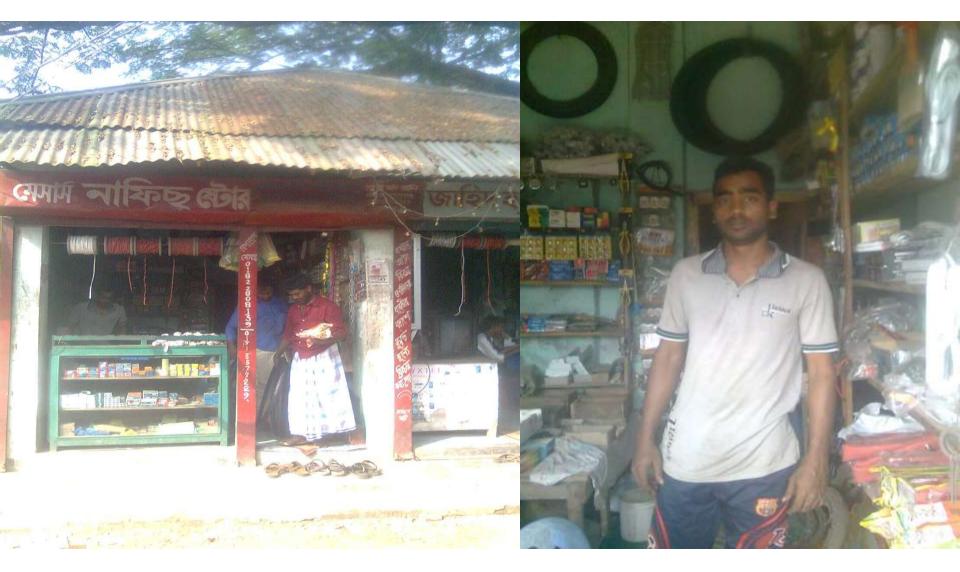

### **PROPOSED NOBIN UDYOKTA BUSINESS INFO**

| Business Name                                                | -  | Nafis Store                                                                             |
|--------------------------------------------------------------|----|-----------------------------------------------------------------------------------------|
| Address/ Location                                            |    | Ponchomigat Bazar, Sonargaon, Narayanganj.                                              |
| Total Investment in BDT                                      | :  | Taka.300,600                                                                            |
| Financing                                                    | :  | Self Tk. 200,600 (from existing business)<br>Required Investment Tk.100,000 (as equity) |
| Present salary/drawings from business                        | :  | Taka 1,000 (One thousand)                                                               |
| Proposed Salary (estimates)                                  | •• | Taka 2,000 (Two thousand )                                                              |
| Proposed Business<br>Implementation Plan                     |    |                                                                                         |
| (i) % of present gross profit margin                         | :  | On an average 20%                                                                       |
| (ii) Estimated % of proposed gross profit margin             | :  | On an average 20%                                                                       |
| (iii) In future risk mgt. plan<br>(from fire, disaster etc.) | :  |                                                                                         |