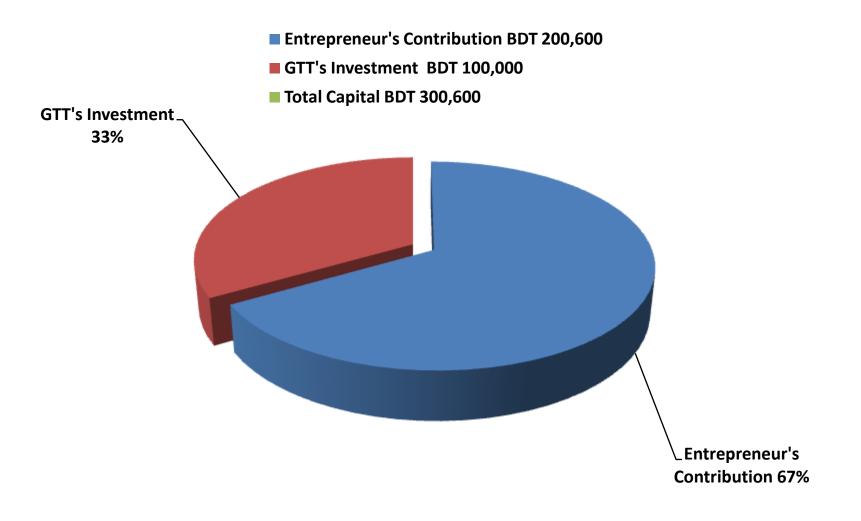

# PRESENT & PROPOSED INVESTMENT BREAKDOWN

| Particula                            | Existing                                                   |         | Total             |         |  |
|--------------------------------------|------------------------------------------------------------|---------|-------------------|---------|--|
| Existing                             | Existing Proposed                                          |         | Proposed<br>(BDT) | (BDT)   |  |
|                                      | h board, Multi-flag, Pin, Lock, (Electronics items, Motor, |         |                   | 232,600 |  |
| Investment in Equipment & Machinerie | 9,400                                                      | -       | 9,400             |         |  |
| Cash in hand                         | 20,800                                                     | -       | 20,800            |         |  |
| Advance for Shop                     | 35,000                                                     | -       | 35,000            |         |  |
| Decoration (fixture and fittings)    | 2,800                                                      |         | 2,800             |         |  |
| Total Cap                            | ital                                                       | 200,600 | 100,000           | 300,600 |  |