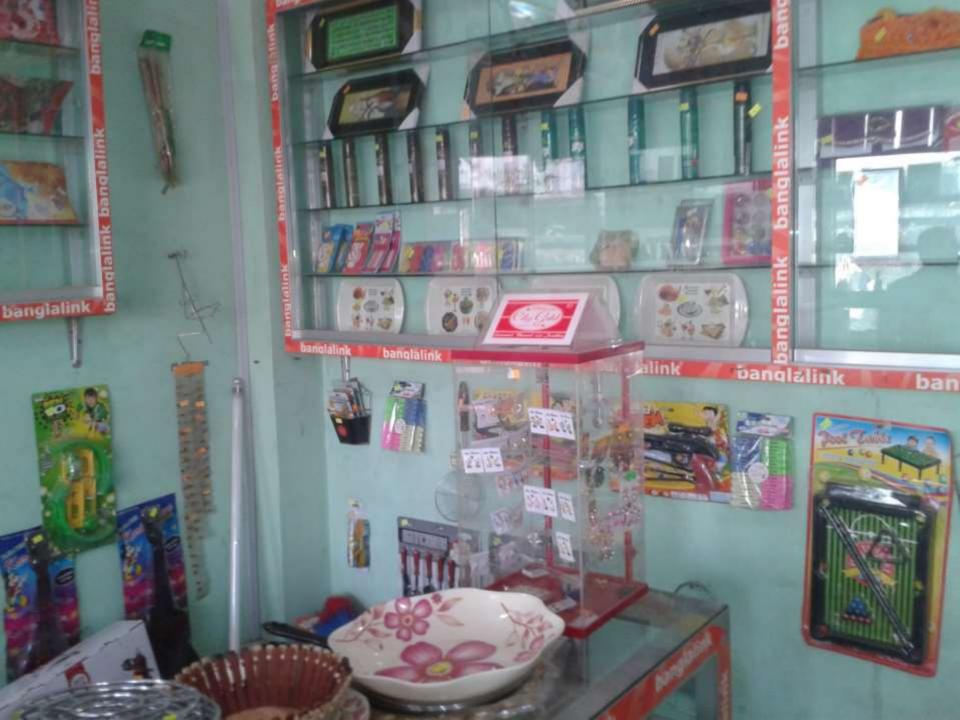

#### PROPOSED NOBIN UDYOKTA BUSINESS INFO

| Business Name                                     | : | Afazia one to ninety nine + shop                                                                 |
|---------------------------------------------------|---|--------------------------------------------------------------------------------------------------|
| Address/ Location                                 | : | Jhitka Bazar                                                                                     |
| Total Investment in BDT                           | : | 5,00,000                                                                                         |
| Financing                                         | : | Self BDT 3,50,000 (from existing business) 70% Required Investment BDT 1,50,000/-(as equity) 30% |
| Present salary/drawings from business (estimates) | : | 7000                                                                                             |
| Proposed Salary                                   |   | 8000                                                                                             |
| Proposed Business                                 |   |                                                                                                  |
| (i) % of present gross profit margin              | : | 30%                                                                                              |
| (ii) Estimated % of proposed gross profit margin  |   | 30%                                                                                              |
| (iii) Agreed grace period                         |   | 5 months                                                                                         |

#### PRESENT & PROPOSED INVESTMENT BREAKDOWN

| Present Stock items        |          |  |  |  |
|----------------------------|----------|--|--|--|
| Product name with quantity | Amount   |  |  |  |
| Dairy 4 doz*3000           | 12,000   |  |  |  |
| Wish card 200*75           | 15,000   |  |  |  |
| Filter 2doz*5400           | 10,800   |  |  |  |
| Toy code 40*85             | 3,400    |  |  |  |
| Showpiece 10 doz*3000      | 30,000   |  |  |  |
| Wall mate 40 pcs*310       | 12,400   |  |  |  |
| Baby doll 100*165          | 16,500   |  |  |  |
| Glass set 50*245           | 12,250   |  |  |  |
| Ball set 200*70            | 14,000   |  |  |  |
| Table cloth 30*450         | 13,500   |  |  |  |
| Ashtray 50*45              | 2,250    |  |  |  |
| Gift mog 200*150           | 30,000   |  |  |  |
| Medel 200*50               | 10,000   |  |  |  |
| Funny games 150*99         | 14,800   |  |  |  |
| Others                     | 13,100   |  |  |  |
| Total Present Stock        | 2,10,000 |  |  |  |

| Proposed items             |          |  |  |  |
|----------------------------|----------|--|--|--|
| Product Name with quantity | Amount   |  |  |  |
| Dairy 5 doz*3000           | 15,000   |  |  |  |
| Wish card 200*75           | 15,000   |  |  |  |
| Toy code 100*85            | 8,500    |  |  |  |
| Showpiece 5 doz*3000       | 15,000   |  |  |  |
| Gift mog 200*150           | 30,000   |  |  |  |
| Medel 200*50               | 10,000   |  |  |  |
| Funny games 50*99          | 4,950    |  |  |  |
| Table cloth 30*450         | 13,500   |  |  |  |
| Baby doll 50*165           | 8,250    |  |  |  |
| Wall mate 40 pcs*310       | 12,400   |  |  |  |
| toy bus 50*99              | 4,950    |  |  |  |
| Jog set 100*85             | 8,500    |  |  |  |
| Others                     | 3,950    |  |  |  |
|                            |          |  |  |  |
|                            |          |  |  |  |
| Total Proposed Stock       | 1,50,000 |  |  |  |