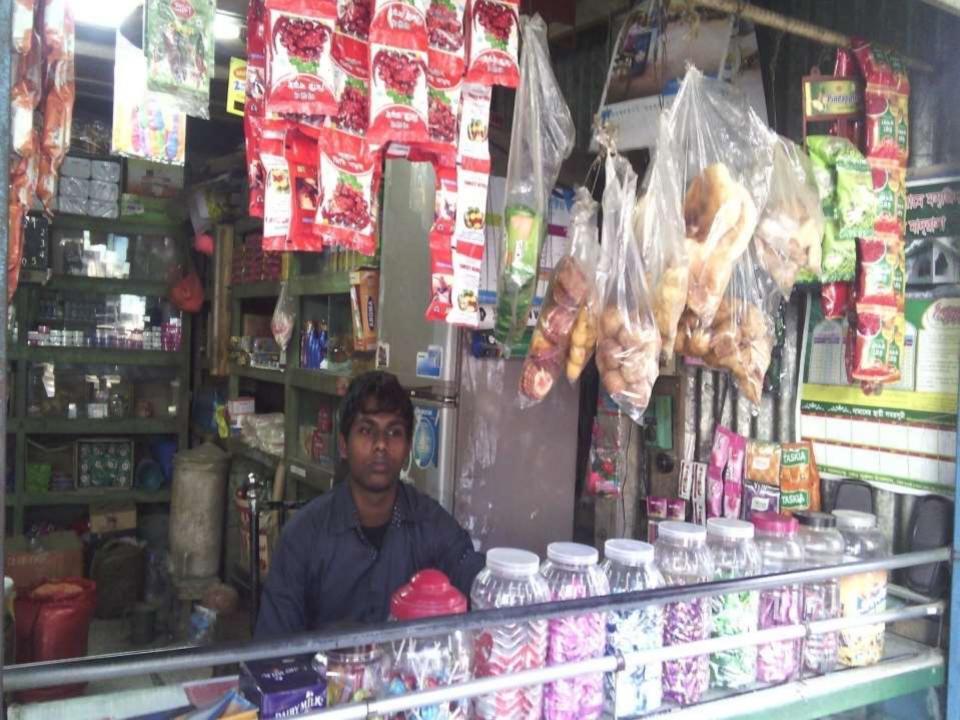

### PROPOSED NOBIN UDYOKTA BUSINESS INFO

| Business Name                                                                                                                                             | : | Khokon Store                                                                                        |
|-----------------------------------------------------------------------------------------------------------------------------------------------------------|---|-----------------------------------------------------------------------------------------------------|
| Address/ Location                                                                                                                                         | : | Dergram Bazaar, Jagir, Manikgonj                                                                    |
| Total Investment in BDT                                                                                                                                   | : | 4,50,000                                                                                            |
| Financing                                                                                                                                                 | : | Self BDT 3,50,000 (from existing business) 78%<br>Required Investment BDT 1,00,000/-(as equity) 22% |
| Present salary/drawings<br>from business (estimates)                                                                                                      | : | BDT 7,000                                                                                           |
| Proposed Salary                                                                                                                                           |   | BDT 8,000                                                                                           |
| <ul> <li>Proposed Business</li> <li>(i) % of present gross<br/>profit margin</li> <li>(ii) Estimated % of<br/>proposed gross profit<br/>margin</li> </ul> | : | 15%<br>15%                                                                                          |
| (iii) Agreed grace period                                                                                                                                 |   | 3 months                                                                                            |

# Groceary items

| • | Rice (5 Bag *2000TK) | : 10,000   |
|---|----------------------|------------|
| • | Vushi (10 Bag *1000) | : 10,000   |
| • | Oil (150litre)       | : 15,000   |
| • | Cold drinks          | : 10,000   |
| • | Biscuits             | : 10,000   |
| • | Salt                 | : 5,000    |
| • | Soap                 | : 10,000   |
| • | Chips                | : 5,000    |
| • | Pulse                | : 15,000   |
| • | Sugar                | : 10,000   |
| • | Egg                  | : 5,000    |
| • | Coil,paste,brush     | : 20,000   |
| • | Detergent powder     | : 10,000   |
| • | Cosmetics items      | : 20,000   |
| • | Others               | : 10,000   |
| • | Total                | : 1,75,000 |
|   |                      |            |