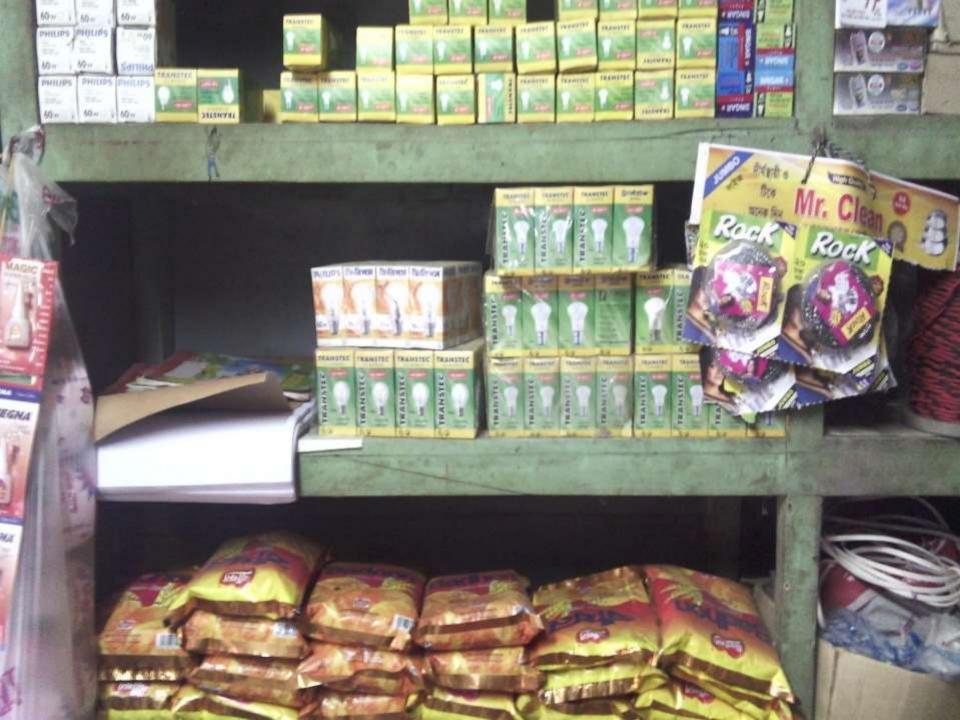

# Groceary items

| • | Rice (5 Bag *2000TK) | : 10,000   |
|---|----------------------|------------|
| • | Vushi (10 Bag *1000) | : 10,000   |
| • | Oil (150litre)       | : 15,000   |
| • | Cold drinks          | : 10,000   |
| • | Biscuits             | : 10,000   |
| • | Salt                 | : 5,000    |
| • | Soap                 | : 10,000   |
| • | Chips                | : 5,000    |
| • | Pulse                | : 15,000   |
| • | Sugar                | : 10,000   |
| • | Egg                  | : 5,000    |
| • | Coil,paste,brush     | : 20,000   |
| • | Detergent powder     | : 10,000   |
| • | Cosmetics items      | : 20,000   |
| • | Others               | : 10,000   |
| • | Total                | : 1,75,000 |
|   |                      |            |

| • | Rice (5 Bag *2000)   | : 10,000  |
|---|----------------------|-----------|
| • | Oil (100litre)       | : 10,000  |
| • | Biscuits             | : 5,000   |
| • | Salt                 | : 5,000   |
| • | sop                  | : 5,000   |
| • | Chips                | : 2,000   |
| • | Vhusi,kura           | : 5,000   |
| • | Sugar (10 Bag*2000 ) | : 20,000  |
| • | coil,paste,brush     | : 10,000  |
| • | Pulse                | : 5,000   |
| • | Egg                  | : 3,000   |
| • | Detergent powder     | : 10,000  |
| • | Cosmetics items      | : 10,000  |
| • | Total                | :1,00,000 |
|   |                      |           |