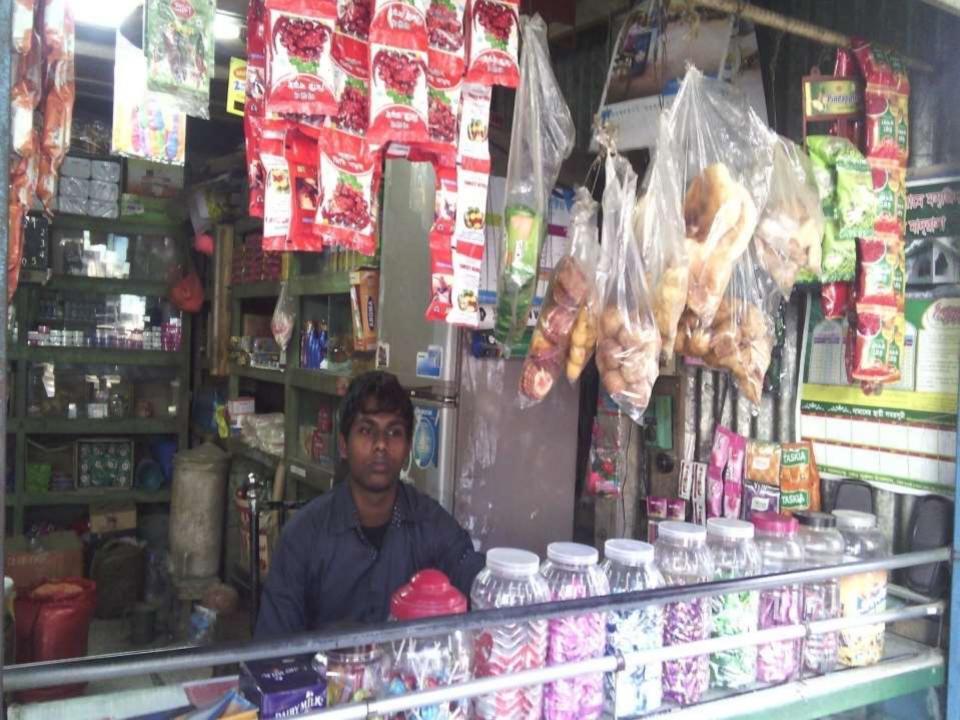

### PROPOSED NOBIN UDYOKTA BUSINESS INFO

| Business Name                                                                                                                                             | : | Khokon Store                                                                                        |
|-----------------------------------------------------------------------------------------------------------------------------------------------------------|---|-----------------------------------------------------------------------------------------------------|
| Address/ Location                                                                                                                                         | : | Dergram Bazaar, Jagir, Manikgonj                                                                    |
| Total Investment in BDT                                                                                                                                   | : | 4,50,000                                                                                            |
| Financing                                                                                                                                                 | : | Self BDT 3,50,000 (from existing business) 78%<br>Required Investment BDT 1,00,000/-(as equity) 22% |
| Present salary/drawings<br>from business (estimates)                                                                                                      | : | BDT 7,000                                                                                           |
| Proposed Salary                                                                                                                                           |   | BDT 8,000                                                                                           |
| <ul> <li>Proposed Business</li> <li>(i) % of present gross<br/>profit margin</li> <li>(ii) Estimated % of<br/>proposed gross profit<br/>margin</li> </ul> | : | 15%<br>15%                                                                                          |
| (iii) Agreed grace period                                                                                                                                 |   | 3 months                                                                                            |