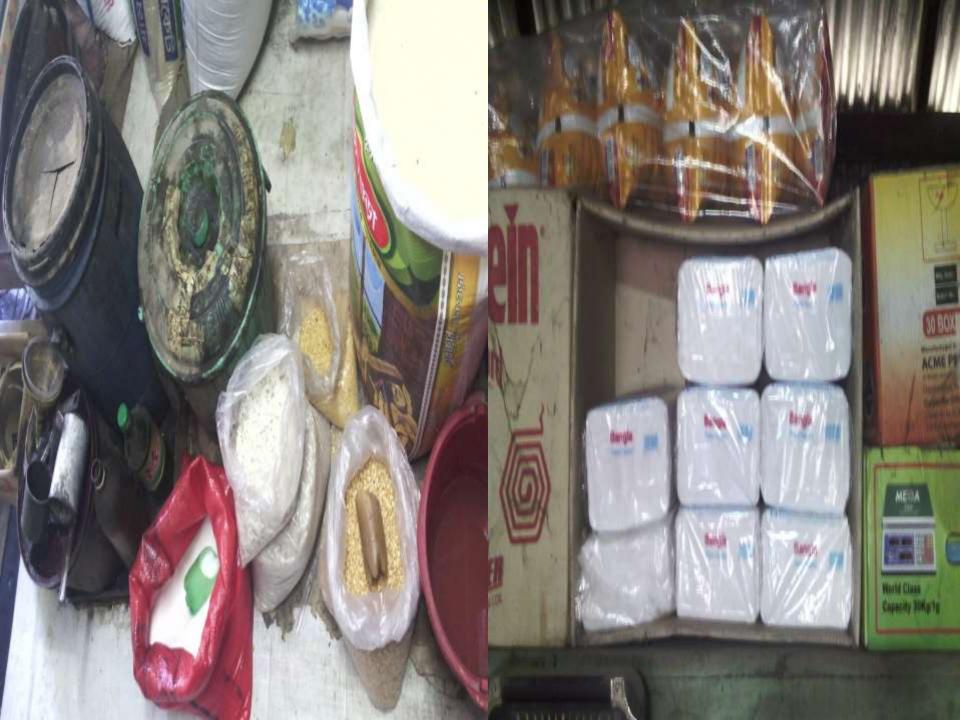

# Groceary items

| • | Rice (5 Bag *2000TK) | : 10,000   |
|---|----------------------|------------|
| • | Vushi (10 Bag *1000) | : 10,000   |
| • | Oil (150litre)       | : 15,000   |
| • | Cold drinks          | : 10,000   |
| • | Biscuits             | : 10,000   |
| • | Salt                 | : 5,000    |
| • | Soap                 | : 10,000   |
| • | Chips                | : 5,000    |
| • | Pulse                | : 15,000   |
| • | Sugar                | : 10,000   |
| • | Egg                  | : 5,000    |
| • | Coil,paste,brush     | : 20,000   |
| • | Detergent powder     | : 10,000   |
| • | Cosmetics items      | : 20,000   |
| • | Others               | : 10,000   |
| • | Total                | : 1,75,000 |
|   |                      |            |

| • | Rice (5 Bag *2000)   | : 10,000  |
|---|----------------------|-----------|
| • | Oil (100litre)       | : 10,000  |
| • | Biscuits             | : 5,000   |
| • | Salt                 | : 5,000   |
| • | sop                  | : 5,000   |
| • | Chips                | : 2,000   |
| • | Vhusi,kura           | : 5,000   |
| • | Sugar (10 Bag*2000 ) | : 20,000  |
| • | coil,paste,brush     | : 10,000  |
| • | Pulse                | : 5,000   |
| • | Egg                  | : 3,000   |
| • | Detergent powder     | : 10,000  |
| • | Cosmetics items      | : 10,000  |
| • | Total                | :1,00,000 |
|   |                      |           |