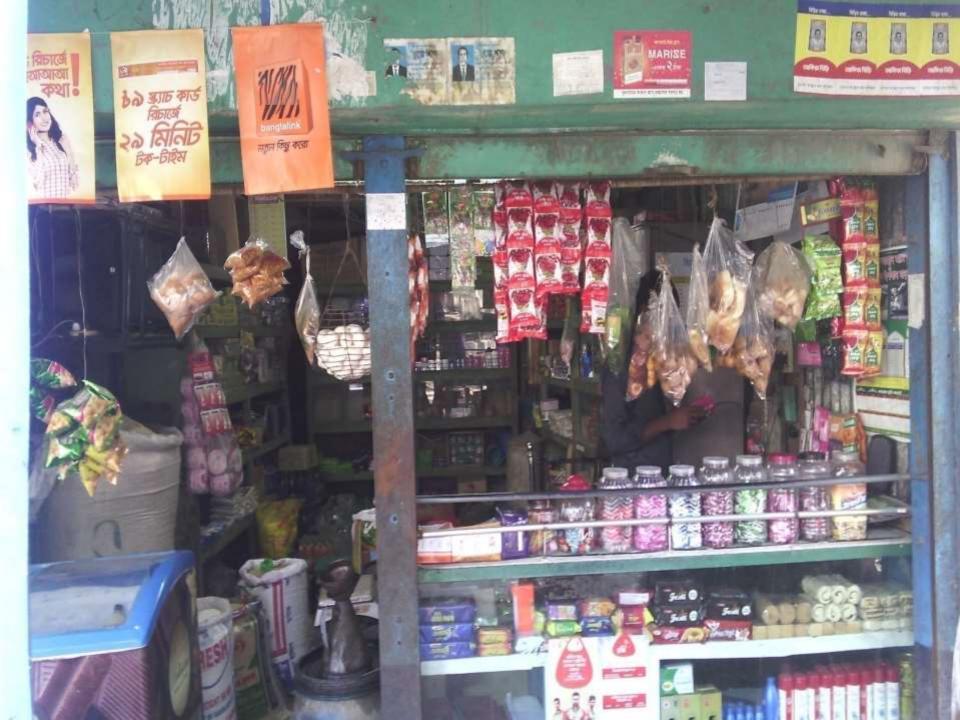

### PROPOSED NOBIN UDYOKTA BUSINESS INFO

| Business Name                                                                                                                                             | : | Khokon Store                                                                                        |
|-----------------------------------------------------------------------------------------------------------------------------------------------------------|---|-----------------------------------------------------------------------------------------------------|
| Address/ Location                                                                                                                                         | : | Dergram Bazaar, Jagir, Manikgonj                                                                    |
| Total Investment in BDT                                                                                                                                   | : | 4,50,000                                                                                            |
| Financing                                                                                                                                                 | : | Self BDT 3,50,000 (from existing business) 78%<br>Required Investment BDT 1,00,000/-(as equity) 22% |
| Present salary/drawings<br>from business (estimates)                                                                                                      | : | BDT 7,000                                                                                           |
| Proposed Salary                                                                                                                                           |   | BDT 8,000                                                                                           |
| <ul> <li>Proposed Business</li> <li>(i) % of present gross<br/>profit margin</li> <li>(ii) Estimated % of<br/>proposed gross profit<br/>margin</li> </ul> | : | 15%<br>15%                                                                                          |
| (iii) Agreed grace period                                                                                                                                 |   | 3 months                                                                                            |