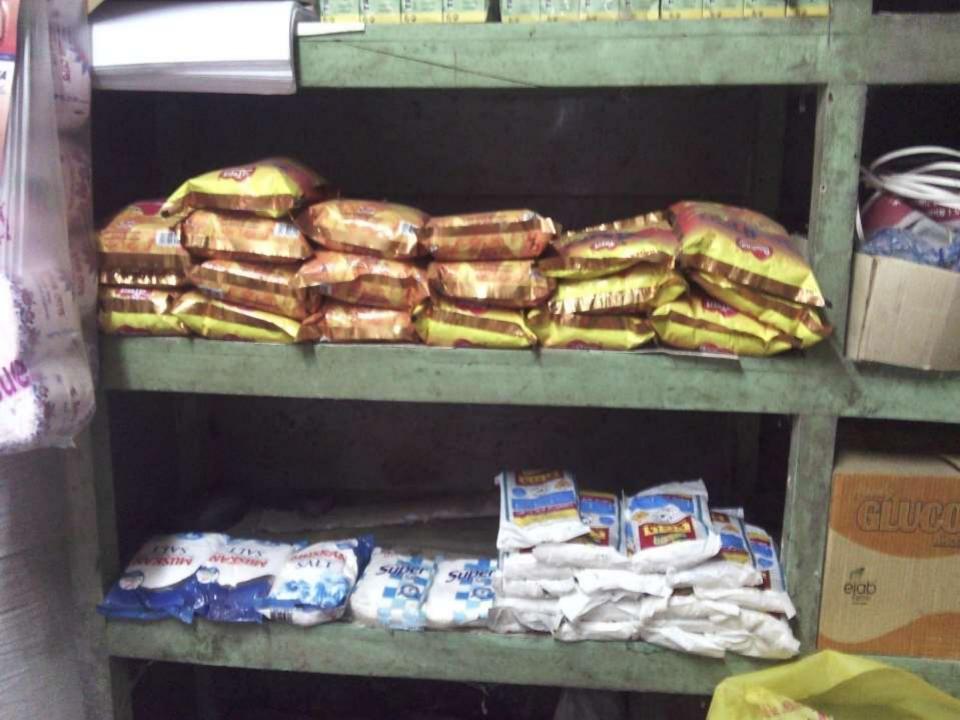

# Groceary items

| • | Rice (5 Bag *2000TK) | : 10,000   |
|---|----------------------|------------|
| • | Vushi (10 Bag *1000) | : 10,000   |
| • | Oil (150litre)       | : 15,000   |
| • | Cold drinks          | : 10,000   |
| • | Biscuits             | : 10,000   |
| • | Salt                 | : 5,000    |
| • | Soap                 | : 10,000   |
| • | Chips                | : 5,000    |
| • | Pulse                | : 15,000   |
| • | Sugar                | : 10,000   |
| • | Egg                  | : 5,000    |
| • | Coil,paste,brush     | : 20,000   |
| • | Detergent powder     | : 10,000   |
| • | Cosmetics items      | : 20,000   |
| • | Others               | : 10,000   |
| • | Total                | : 1,75,000 |
|   |                      |            |

| • | Rice (5 Bag *2000)   | : 10,000  |
|---|----------------------|-----------|
| • | Oil (100litre)       | : 10,000  |
| • | Biscuits             | : 5,000   |
| • | Salt                 | : 5,000   |
| • | sop                  | : 5,000   |
| • | Chips                | : 2,000   |
| • | Vhusi,kura           | : 5,000   |
| • | Sugar (10 Bag*2000 ) | : 20,000  |
| • | coil,paste,brush     | : 10,000  |
| • | Pulse                | : 5,000   |
| • | Egg                  | : 3,000   |
| • | Detergent powder     | : 10,000  |
| • | Cosmetics items      | : 10,000  |
| • | Total                | :1,00,000 |
|   |                      |           |