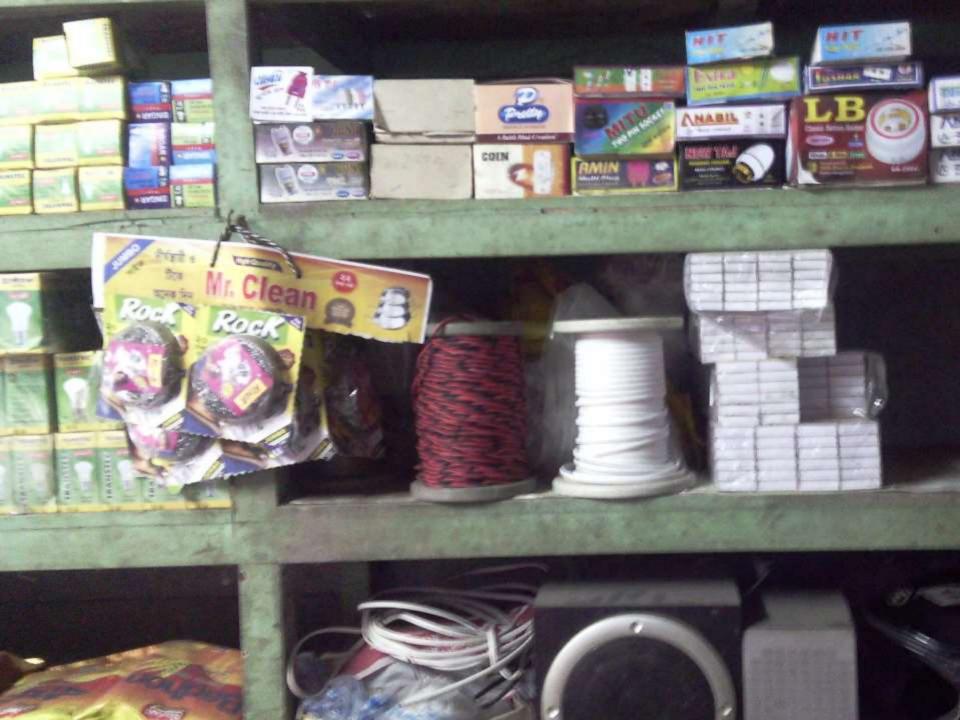

# Groceary items

| • | Rice (5 Bag *2000TK) | : 10,000   |
|---|----------------------|------------|
| • | Vushi (10 Bag *1000) | : 10,000   |
| • | Oil (150litre)       | : 15,000   |
| • | Cold drinks          | : 10,000   |
| • | Biscuits             | : 10,000   |
| • | Salt                 | : 5,000    |
| • | Soap                 | : 10,000   |
| • | Chips                | : 5,000    |
| • | Pulse                | : 15,000   |
| • | Sugar                | : 10,000   |
| • | Egg                  | : 5,000    |
| • | Coil,paste,brush     | : 20,000   |
| • | Detergent powder     | : 10,000   |
| • | Cosmetics items      | : 20,000   |
| • | Others               | : 10,000   |
| • | Total                | : 1,75,000 |
|   |                      |            |

| • | Rice (5 Bag *2000)   | : 10,000  |
|---|----------------------|-----------|
| • | Oil (100litre)       | : 10,000  |
| • | Biscuits             | : 5,000   |
| • | Salt                 | : 5,000   |
| • | sop                  | : 5,000   |
| • | Chips                | : 2,000   |
| • | Vhusi,kura           | : 5,000   |
| • | Sugar (10 Bag*2000 ) | : 20,000  |
| • | coil,paste,brush     | : 10,000  |
| • | Pulse                | : 5,000   |
| • | Egg                  | : 3,000   |
| • | Detergent powder     | : 10,000  |
| • | Cosmetics items      | : 10,000  |
| • | Total                | :1,00,000 |
|   |                      |           |