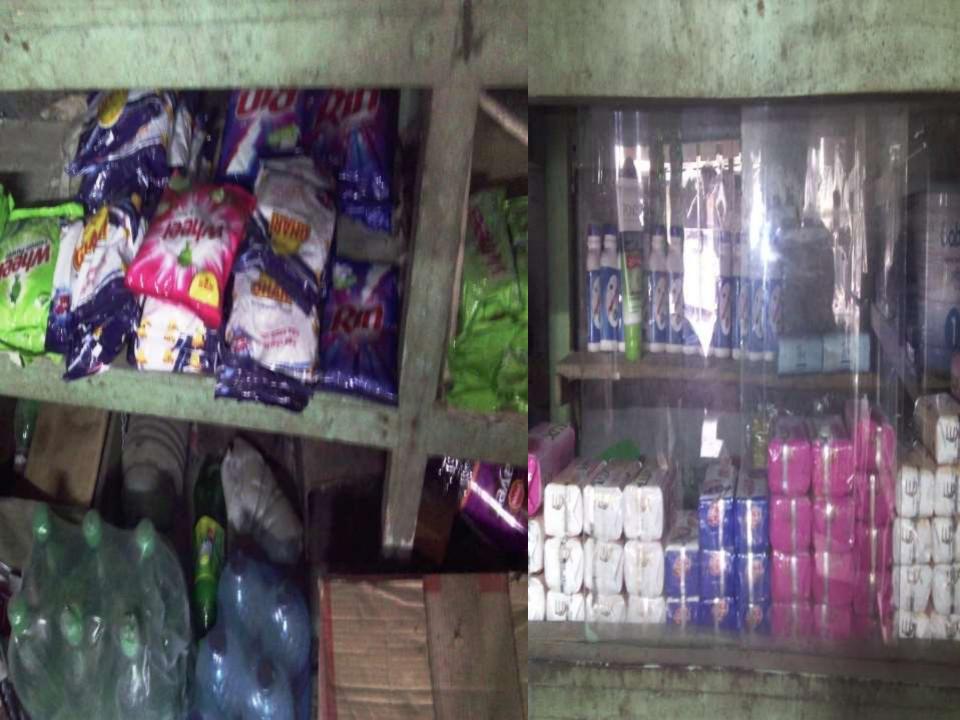

# Groceary items

| • | Rice (5 Bag *2000TK) | : 10,000   |
|---|----------------------|------------|
| • | Vushi (10 Bag *1000) | : 10,000   |
| • | Oil (150litre)       | : 15,000   |
| • | Cold drinks          | : 10,000   |
| • | Biscuits             | : 10,000   |
| • | Salt                 | : 5,000    |
| • | Soap                 | : 10,000   |
| • | Chips                | : 5,000    |
| • | Pulse                | : 15,000   |
| • | Sugar                | : 10,000   |
| • | Egg                  | : 5,000    |
| • | Coil,paste,brush     | : 20,000   |
| • | Detergent powder     | : 10,000   |
| • | Cosmetics items      | : 20,000   |
| • | Others               | : 10,000   |
| • | Total                | : 1,75,000 |
|   |                      |            |

| • | Rice (5 Bag *2000)   | : 10,000  |
|---|----------------------|-----------|
| • | Oil (100litre)       | : 10,000  |
| • | Biscuits             | : 5,000   |
| • | Salt                 | : 5,000   |
| • | sop                  | : 5,000   |
| • | Chips                | : 2,000   |
| • | Vhusi,kura           | : 5,000   |
| • | Sugar (10 Bag*2000 ) | : 20,000  |
| • | coil,paste,brush     | : 10,000  |
| • | Pulse                | : 5,000   |
| • | Egg                  | : 3,000   |
| • | Detergent powder     | : 10,000  |
| • | Cosmetics items      | : 10,000  |
| • | Total                | :1,00,000 |
|   |                      |           |