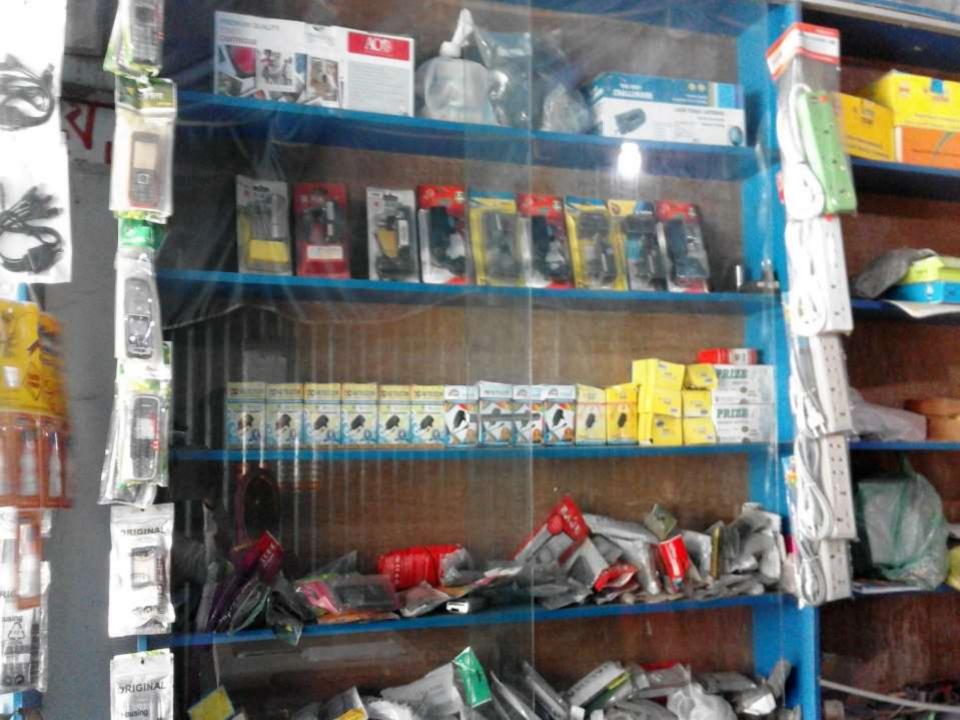

# PRESENT & PROPOSED INVESTMENT BREAKDOWN

| Particulars                                                                                                                                                                                                                                                                                                                                                                                                         |                                                                                  | Existing Business<br>(BDT) (1) | Proposed<br>(BDT)<br>(2) | Total (BDT)<br>(1+2) |
|---------------------------------------------------------------------------------------------------------------------------------------------------------------------------------------------------------------------------------------------------------------------------------------------------------------------------------------------------------------------------------------------------------------------|----------------------------------------------------------------------------------|--------------------------------|--------------------------|----------------------|
| Present Item :<br>Computer-03<br>Printer (Epson)-02<br>Printer (Cannon) -01<br>Printer (Leger) -01<br>Photocopy Machine (Toshiba 166) -01<br>Laminating Machine-01<br>Internet Modem-01<br>IPS-01 & UPS-03<br>Stabileger-01<br>Camera (Sony)-01<br>Paper various item<br>Mobile Servicing Machine<br>Mobile battery, Charger, Pen drive, Caching etc<br>Electric Item (Switch, Holder, Bulb etc)<br>Shop decoration | 48000<br>15000<br>2000<br>5000<br>35000<br>3000<br>1000<br>30000<br>3000<br>3000 | 20000                          |                          | 200000               |
| Proposed Item:I)Photocopy Machine-01 (EPSON-180)II)Mobile various item (For Sales)III)Mobile battery, Charger, Pen drive, Caching etc                                                                                                                                                                                                                                                                               | 115000<br>25000<br>c 10000                                                       |                                | 150000                   | 150000               |
| Total Investment                                                                                                                                                                                                                                                                                                                                                                                                    |                                                                                  | 200000                         | 0 150000                 | 350000               |