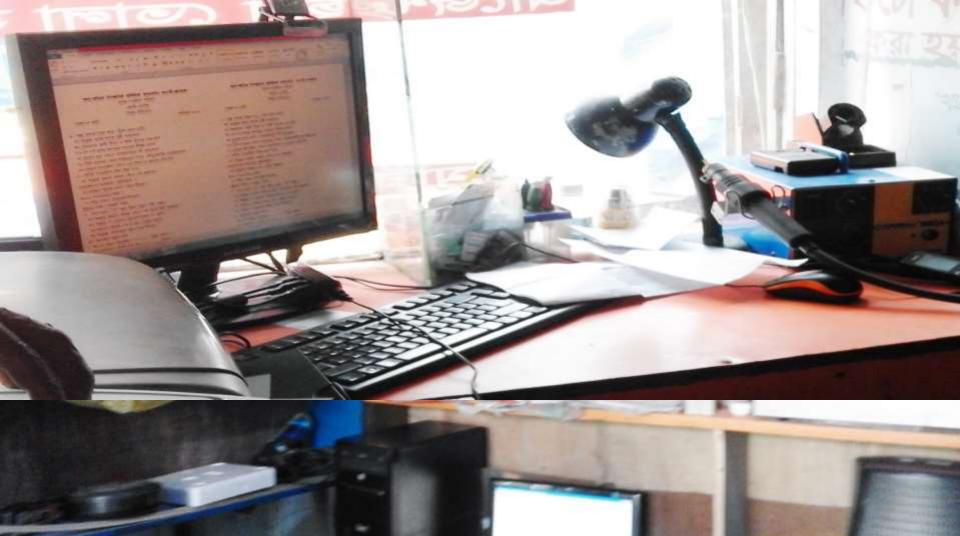

# PRESENT & PROPOSED INVESTMENT BREAKDOWN

| Particulars                                                                                                                                                                                                                                                                                                                                                                                                         |                                                                                  | Existing Business<br>(BDT) (1) | Proposed<br>(BDT)<br>(2) | Total (BDT)<br>(1+2) |
|---------------------------------------------------------------------------------------------------------------------------------------------------------------------------------------------------------------------------------------------------------------------------------------------------------------------------------------------------------------------------------------------------------------------|----------------------------------------------------------------------------------|--------------------------------|--------------------------|----------------------|
| Present Item :<br>Computer-03<br>Printer (Epson)-02<br>Printer (Cannon) -01<br>Printer (Leger) -01<br>Photocopy Machine (Toshiba 166) -01<br>Laminating Machine-01<br>Internet Modem-01<br>IPS-01 & UPS-03<br>Stabileger-01<br>Camera (Sony)-01<br>Paper various item<br>Mobile Servicing Machine<br>Mobile battery, Charger, Pen drive, Caching etc<br>Electric Item (Switch, Holder, Bulb etc)<br>Shop decoration | 48000<br>15000<br>2000<br>5000<br>35000<br>3000<br>1000<br>30000<br>3000<br>3000 | 20000                          |                          | 200000               |
| Proposed Item:I)Photocopy Machine-01 (EPSON-180)II)Mobile various item (For Sales)III)Mobile battery, Charger, Pen drive, Caching etc                                                                                                                                                                                                                                                                               | 115000<br>25000<br>c 10000                                                       |                                | 150000                   | 150000               |
| Total Investment                                                                                                                                                                                                                                                                                                                                                                                                    |                                                                                  | 200000                         | 0 150000                 | 350000               |