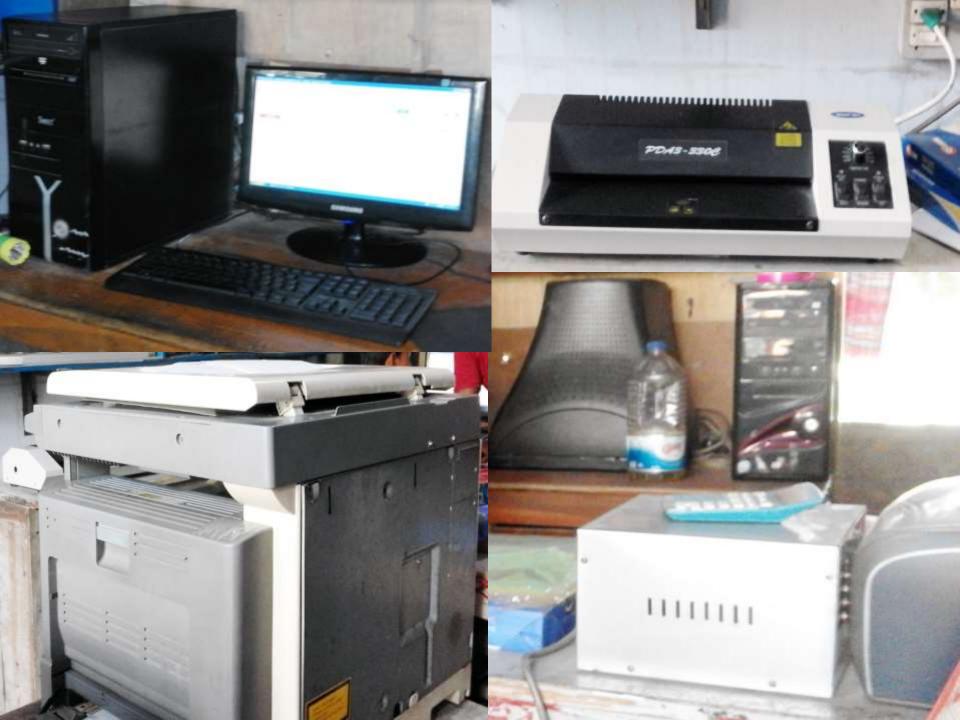

# PRESENT & PROPOSED INVESTMENT BREAKDOWN

| Particulars                                                                                                                                                                                                                                                                                                                                                                                                         |                                                                                  | Existing Business<br>(BDT) (1) | Proposed<br>(BDT)<br>(2) | Total (BDT)<br>(1+2) |
|---------------------------------------------------------------------------------------------------------------------------------------------------------------------------------------------------------------------------------------------------------------------------------------------------------------------------------------------------------------------------------------------------------------------|----------------------------------------------------------------------------------|--------------------------------|--------------------------|----------------------|
| Present Item :<br>Computer-03<br>Printer (Epson)-02<br>Printer (Cannon) -01<br>Printer (Leger) -01<br>Photocopy Machine (Toshiba 166) -01<br>Laminating Machine-01<br>Internet Modem-01<br>IPS-01 & UPS-03<br>Stabileger-01<br>Camera (Sony)-01<br>Paper various item<br>Mobile Servicing Machine<br>Mobile battery, Charger, Pen drive, Caching etc<br>Electric Item (Switch, Holder, Bulb etc)<br>Shop decoration | 48000<br>15000<br>2000<br>5000<br>35000<br>3000<br>1000<br>30000<br>3000<br>3000 | 20000                          |                          | 200000               |
| Proposed Item:I)Photocopy Machine-01 (EPSON-180)II)Mobile various item (For Sales)III)Mobile battery, Charger, Pen drive, Caching etc                                                                                                                                                                                                                                                                               | 115000<br>25000<br>c 10000                                                       |                                | 150000                   | 150000               |
| Total Investment                                                                                                                                                                                                                                                                                                                                                                                                    |                                                                                  | 200000                         | 0 150000                 | 350000               |