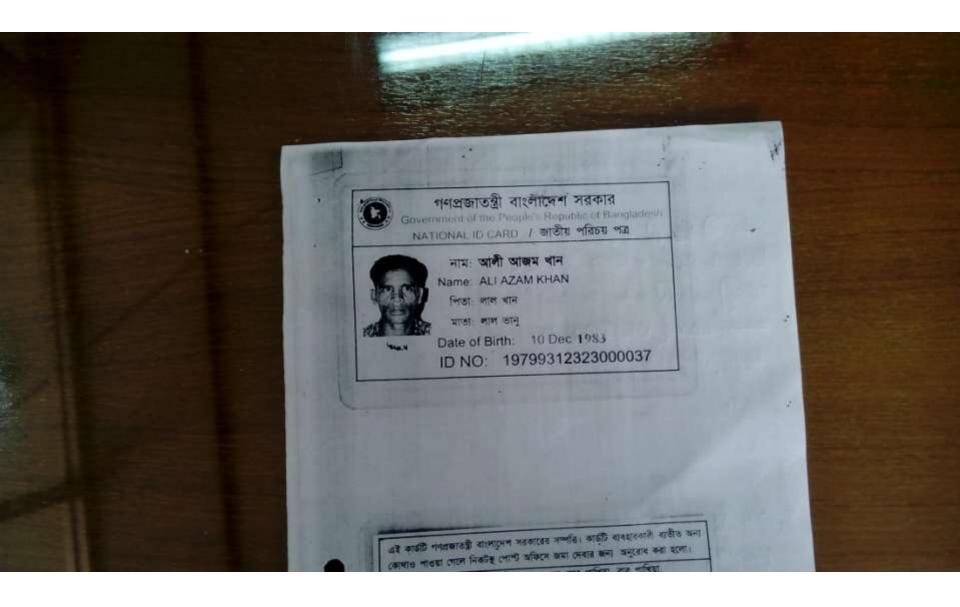

| Brief Bio of The Proposed Nobin Udyokta                                                                                                                        |       |                                                                                                                                                                              |  |
|----------------------------------------------------------------------------------------------------------------------------------------------------------------|-------|------------------------------------------------------------------------------------------------------------------------------------------------------------------------------|--|
| Name                                                                                                                                                           | :     | ALI AZAM KHAN                                                                                                                                                                |  |
| Age                                                                                                                                                            | :     | 10-12-1983 (32 Years)                                                                                                                                                        |  |
| Education, till to date                                                                                                                                        | :     | Class Five                                                                                                                                                                   |  |
| Marital status                                                                                                                                                 | :     | Married                                                                                                                                                                      |  |
| Children                                                                                                                                                       | :     | 1 Son                                                                                                                                                                        |  |
| No. of siblings:                                                                                                                                               | :     | 2 Brothers 1 Sister                                                                                                                                                          |  |
| Address                                                                                                                                                        | :     | Vill: Baro Pakhia, P.O: Delduar, P.S: Delduar, Dist: Tangail                                                                                                                 |  |
| Parent's and GB related Info<br>(i) Who is GB member<br>(ii) Mother's name<br>(iii) Father's name<br>(iv) GB member's info                                     |       | Mother Father LAL BHANU<br>LAL BHANU<br>Branch: Delduar, Centre # 66(Male),<br>Member ID: 6135, Group No: 03<br>Member since: 02-11-2000 (15 Years)<br>First Ioan: BDT 5000/ |  |
| Further Information:<br>(v) Who pays GB loan installment<br>(vi) Mobile lady<br>(vii) Grameen Education Loan<br>(viii) Any other loan like GB,<br>BRAC ASA etc | : : : | Existing Loan: BDT 20,000/- Outstanding loan: BDT 19,560/-<br>Brother<br>No<br>No                                                                                            |  |