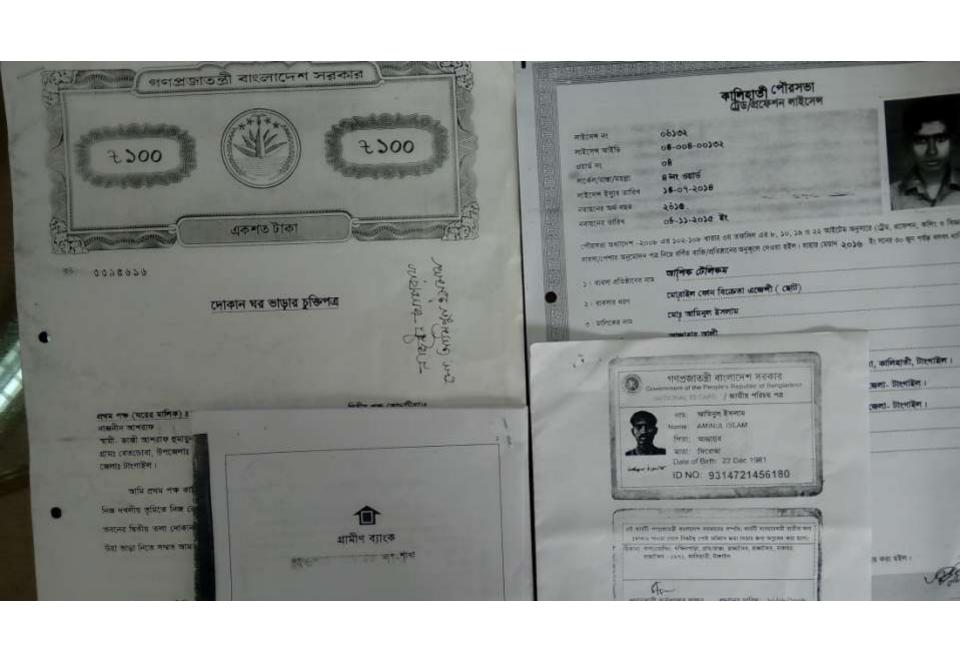

### **Proposed NU Business Name: ASHIQ TELECOM**

Project identification and prepared by: Md Shirazul Islam, Dhigor Unit, Tangail

Project verified by: Md Mizanur Rahman Patwary

| Brief Bio of The Proposed Nobin Udyokta                                                                        |   |                                                                                                                                                                       |  |  |
|----------------------------------------------------------------------------------------------------------------|---|-----------------------------------------------------------------------------------------------------------------------------------------------------------------------|--|--|
| Name                                                                                                           | : | AMINUL ISLAM                                                                                                                                                          |  |  |
| Age                                                                                                            | : | 22-12-1981 (34 Years)                                                                                                                                                 |  |  |
| Education, till to date                                                                                        | : | SSC Pass                                                                                                                                                              |  |  |
| Marital status                                                                                                 | : | Married                                                                                                                                                               |  |  |
| Children                                                                                                       | : | 2 Daughters & 1 Son                                                                                                                                                   |  |  |
| No. of siblings:                                                                                               | : | 2 Sisters                                                                                                                                                             |  |  |
| Address                                                                                                        | : | Vill: Rajafoir P.O: Rajafoir P.S: Kalihati Dist: Tangail                                                                                                              |  |  |
| Parent's and GB related Info (i) Who is GB member (ii) Mother's name (iii) Father's name (iv) GB member's info |   | Mother Father Feroja  Ajahar  Branch: Deopara,Ghatail, Centre # 43(Male),  Member ID: 3825, Group No: 03  Member since: 19-08-1987(28 Years)  First loan: 3,000 taka. |  |  |
| Further Information:                                                                                           |   | Existing loan: BDT 5,000 Outstanding loan: BDT 2,350 Father                                                                                                           |  |  |
| (v) Who pays GB loan installment (vi) Mobile lady                                                              |   | No                                                                                                                                                                    |  |  |
| (vii) Grameen Education Loan                                                                                   | : | No                                                                                                                                                                    |  |  |
| (viii) Any other loan like GB,<br>BRAC ASA etc                                                                 | : | No                                                                                                                                                                    |  |  |

| Proposed Nobin Udyokta Business Info              |   |                                                                                                                                                                                                                                                                                                                                                                         |  |  |
|---------------------------------------------------|---|-------------------------------------------------------------------------------------------------------------------------------------------------------------------------------------------------------------------------------------------------------------------------------------------------------------------------------------------------------------------------|--|--|
| Business Name                                     | : | ASHIQ TELECOM                                                                                                                                                                                                                                                                                                                                                           |  |  |
| Location                                          |   | Kalihati Shadar, Kalihati, Tangail                                                                                                                                                                                                                                                                                                                                      |  |  |
| Total Investment in BDT                           | : | BDT 3,50,000                                                                                                                                                                                                                                                                                                                                                            |  |  |
| Financing                                         | : | Self BDT 2,00,000 (from existing business) 57%                                                                                                                                                                                                                                                                                                                          |  |  |
|                                                   |   | Required Investment BDT 1,50,000(as equity) 43%                                                                                                                                                                                                                                                                                                                         |  |  |
| Present salary/drawings from business (estimates) | : | BDT 3,000                                                                                                                                                                                                                                                                                                                                                               |  |  |
| Proposed Salary                                   | : | BDT 3,000                                                                                                                                                                                                                                                                                                                                                               |  |  |
| Size of shop                                      | : | 14 ft x 7 ft= 98 square ft                                                                                                                                                                                                                                                                                                                                              |  |  |
| Security of shop                                  | : | BDT 1,70,000                                                                                                                                                                                                                                                                                                                                                            |  |  |
| Implementation                                    | : | <ul> <li>The business is planned to be scaled up by investment in existing goods Mobile, Mobile accessories etc.</li> <li>Average 12% gain on sales.</li> <li>The business is operating by entrepreneur.</li> <li>Existing 1 employee.</li> <li>The shop is rented.</li> <li>Collects goods from Tangail, Ghaatail</li> <li>Agreed grace period is 4 months.</li> </ul> |  |  |