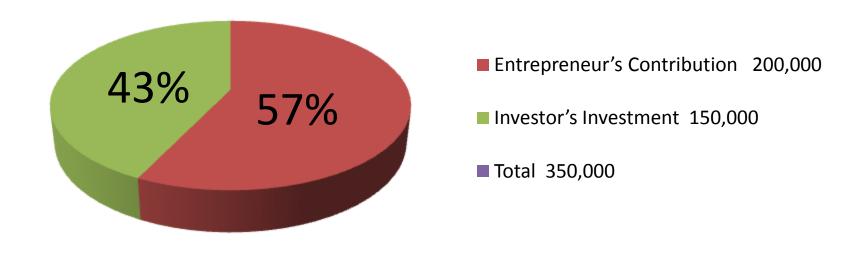

| Investment Breakdown                            |          |          |                |  |  |  |
|-------------------------------------------------|----------|----------|----------------|--|--|--|
| Particulars                                     | Existing | Proposed | Proposed Total |  |  |  |
| Symphony phone (10x6500)                        | 65,000   | 32,500   | 97500          |  |  |  |
| Lava (7x4000)                                   | 28,000   | 28,000   | 56000          |  |  |  |
| Maximus ( 10x3,500)                             | 35,000   | 14,000   | 49000          |  |  |  |
| Wi-max(10x1600)                                 | 16,000   | 7,000    | 23000          |  |  |  |
| Western (15x1400)                               | 21,000   | 6,100    | 27100          |  |  |  |
| Memory card, headphone, charger, battery, Cover | 30,000   | 57,400   | 87400          |  |  |  |
| Flexiload                                       | 5,000    | 5,000    | 10000          |  |  |  |
| Total                                           | 200,000  | 150000   | 350000         |  |  |  |