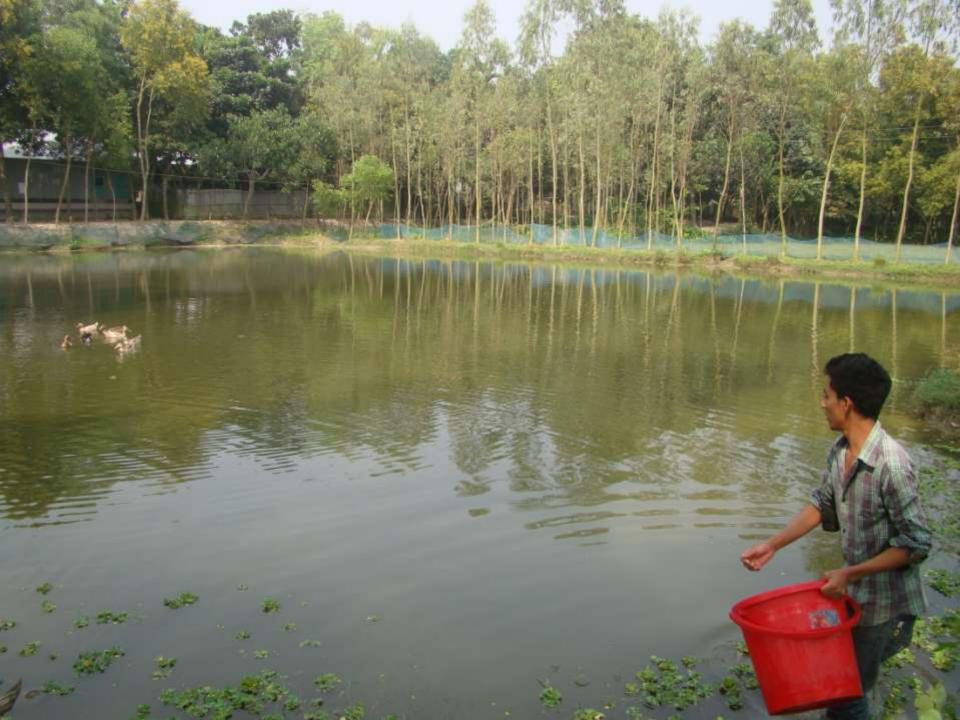

# Pictures

| Proposed Nobin Udyokta Business Info              |          |                                                                                                                                                                                                                                                                                                                                                                       |
|---------------------------------------------------|----------|-----------------------------------------------------------------------------------------------------------------------------------------------------------------------------------------------------------------------------------------------------------------------------------------------------------------------------------------------------------------------|
| Business Name                                     |          | DEEP FISH FARM                                                                                                                                                                                                                                                                                                                                                        |
| Location                                          | :        | Badeboiltoil, Ghatail, Tangail.                                                                                                                                                                                                                                                                                                                                       |
| Total Investment in BDT                           | :        | BDT 1,29,000/-                                                                                                                                                                                                                                                                                                                                                        |
| Financing                                         |          | Self BDT 54,000/- (from existing business) 42%                                                                                                                                                                                                                                                                                                                        |
|                                                   | <u> </u> | Required Investment BDT 75,000/- (as equity) 58%                                                                                                                                                                                                                                                                                                                      |
| Present salary/drawings from business (estimates) | :        | BDT 5,000                                                                                                                                                                                                                                                                                                                                                             |
| Proposed Salary                                   | :        | BDT 5,000                                                                                                                                                                                                                                                                                                                                                             |
| Size of pond                                      | :        | 70 Decimal                                                                                                                                                                                                                                                                                                                                                            |
| Security of the shop                              | :        | BDT 50,000                                                                                                                                                                                                                                                                                                                                                            |
| Implementation                                    | •        | <ul> <li>Currently run a fish farm.</li> <li>Entrepreneur is owner of one pond and rest one is under leasing.</li> <li>The business is operating by entrepreneur. Existing no employee.</li> <li>After getting equity fund one employee will be appointed.</li> <li>Collects fish from Modhupur &amp; Dhupajani.</li> <li>Agreed grace period is 6 months.</li> </ul> |