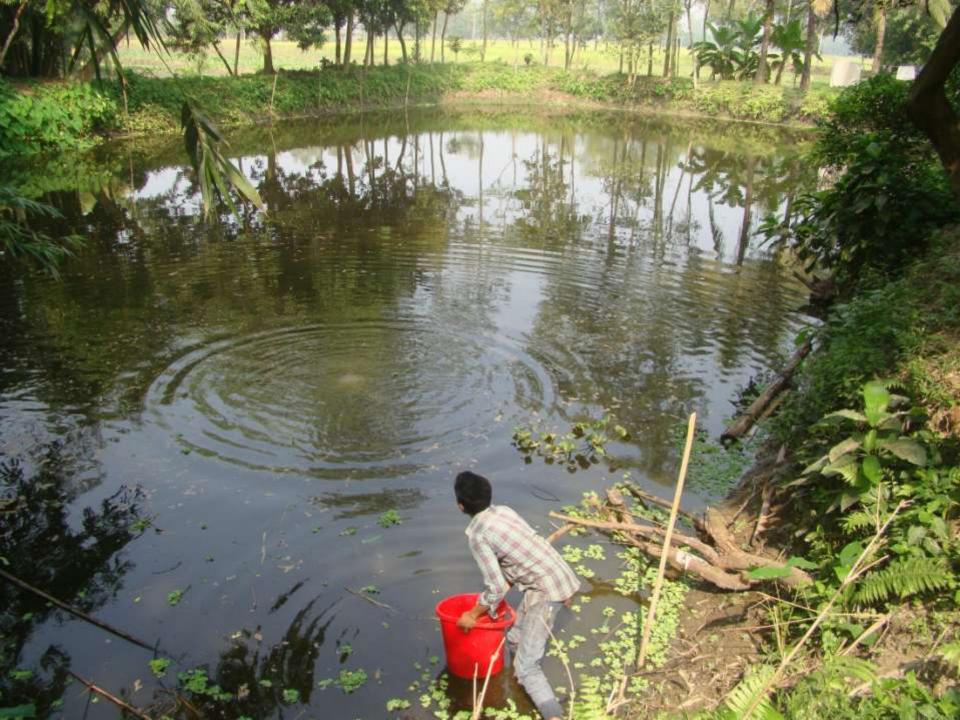

# Pictures

| Proposed Nobin Udyokta Business Info              |          |                                                                                                                                                                                                                                                                                                                                                                       |
|---------------------------------------------------|----------|-----------------------------------------------------------------------------------------------------------------------------------------------------------------------------------------------------------------------------------------------------------------------------------------------------------------------------------------------------------------------|
| Business Name                                     |          | DEEP FISH FARM                                                                                                                                                                                                                                                                                                                                                        |
| Location                                          | :        | Badeboiltoil, Ghatail, Tangail.                                                                                                                                                                                                                                                                                                                                       |
| Total Investment in BDT                           | :        | BDT 1,29,000/-                                                                                                                                                                                                                                                                                                                                                        |
| Financing                                         |          | Self BDT 54,000/- (from existing business) 42%                                                                                                                                                                                                                                                                                                                        |
|                                                   | <u> </u> | Required Investment BDT 75,000/- (as equity) 58%                                                                                                                                                                                                                                                                                                                      |
| Present salary/drawings from business (estimates) | :        | BDT 5,000                                                                                                                                                                                                                                                                                                                                                             |
| Proposed Salary                                   | :        | BDT 5,000                                                                                                                                                                                                                                                                                                                                                             |
| Size of pond                                      | :        | 70 Decimal                                                                                                                                                                                                                                                                                                                                                            |
| Security of the shop                              | :        | BDT 50,000                                                                                                                                                                                                                                                                                                                                                            |
| Implementation                                    | •        | <ul> <li>Currently run a fish farm.</li> <li>Entrepreneur is owner of one pond and rest one is under leasing.</li> <li>The business is operating by entrepreneur. Existing no employee.</li> <li>After getting equity fund one employee will be appointed.</li> <li>Collects fish from Modhupur &amp; Dhupajani.</li> <li>Agreed grace period is 6 months.</li> </ul> |