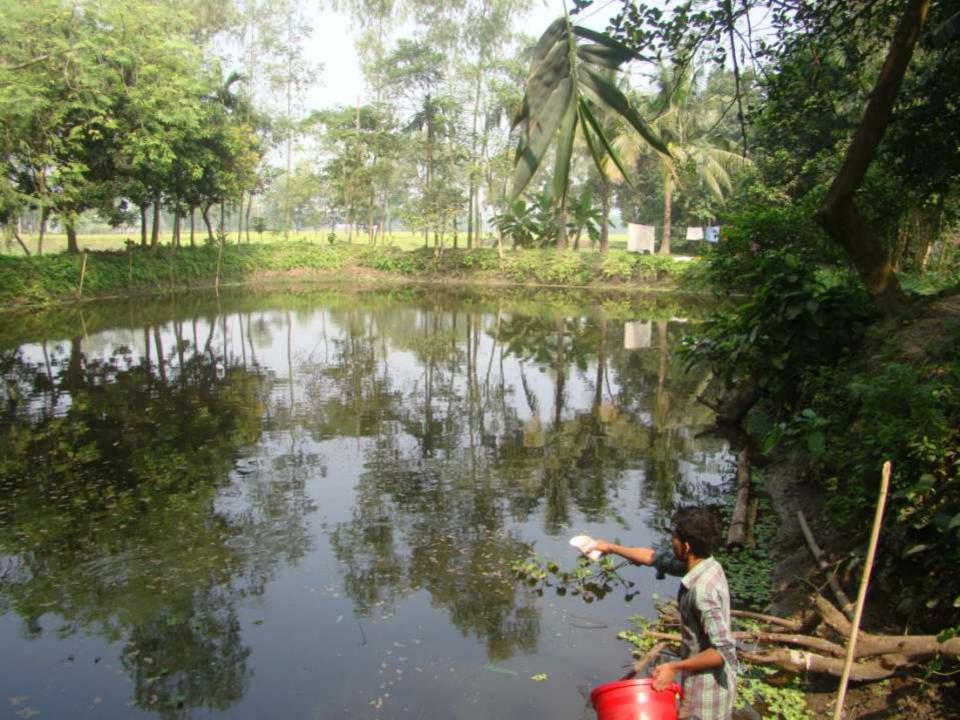

| Proposed Nobin Udyokta Business Info              |          |                                                                                                                                                                                                                                                                                                                                                                       |
|---------------------------------------------------|----------|-----------------------------------------------------------------------------------------------------------------------------------------------------------------------------------------------------------------------------------------------------------------------------------------------------------------------------------------------------------------------|
| Business Name                                     |          | DEEP FISH FARM                                                                                                                                                                                                                                                                                                                                                        |
| Location                                          | :        | Badeboiltoil, Ghatail, Tangail.                                                                                                                                                                                                                                                                                                                                       |
| Total Investment in BDT                           | :        | BDT 1,29,000/-                                                                                                                                                                                                                                                                                                                                                        |
| Financing                                         |          | Self BDT 54,000/- (from existing business) 42%                                                                                                                                                                                                                                                                                                                        |
|                                                   | <u> </u> | Required Investment BDT 75,000/- (as equity) 58%                                                                                                                                                                                                                                                                                                                      |
| Present salary/drawings from business (estimates) | :        | BDT 5,000                                                                                                                                                                                                                                                                                                                                                             |
| Proposed Salary                                   | :        | BDT 5,000                                                                                                                                                                                                                                                                                                                                                             |
| Size of pond                                      | :        | 70 Decimal                                                                                                                                                                                                                                                                                                                                                            |
| Security of the shop                              | :        | BDT 50,000                                                                                                                                                                                                                                                                                                                                                            |
| Implementation                                    | •        | <ul> <li>Currently run a fish farm.</li> <li>Entrepreneur is owner of one pond and rest one is under leasing.</li> <li>The business is operating by entrepreneur. Existing no employee.</li> <li>After getting equity fund one employee will be appointed.</li> <li>Collects fish from Modhupur &amp; Dhupajani.</li> <li>Agreed grace period is 6 months.</li> </ul> |

# Pictures