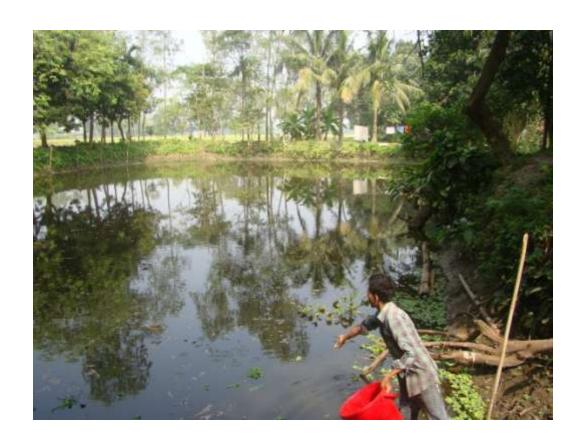

| Proposed Nobin Udyokta Business Info              |          |                                                                                                                                                                                                                                                                                                                                                                       |
|---------------------------------------------------|----------|-----------------------------------------------------------------------------------------------------------------------------------------------------------------------------------------------------------------------------------------------------------------------------------------------------------------------------------------------------------------------|
| Business Name                                     |          | DEEP FISH FARM                                                                                                                                                                                                                                                                                                                                                        |
| Location                                          | :        | Badeboiltoil, Ghatail, Tangail.                                                                                                                                                                                                                                                                                                                                       |
| Total Investment in BDT                           | :        | BDT 1,29,000/-                                                                                                                                                                                                                                                                                                                                                        |
| Financing                                         |          | Self BDT 54,000/- (from existing business) 42%                                                                                                                                                                                                                                                                                                                        |
|                                                   | <u> </u> | Required Investment BDT 75,000/- (as equity) 58%                                                                                                                                                                                                                                                                                                                      |
| Present salary/drawings from business (estimates) | :        | BDT 5,000                                                                                                                                                                                                                                                                                                                                                             |
| Proposed Salary                                   | :        | BDT 5,000                                                                                                                                                                                                                                                                                                                                                             |
| Size of pond                                      | :        | 70 Decimal                                                                                                                                                                                                                                                                                                                                                            |
| Security of the shop                              | :        | BDT 50,000                                                                                                                                                                                                                                                                                                                                                            |
| Implementation                                    | •        | <ul> <li>Currently run a fish farm.</li> <li>Entrepreneur is owner of one pond and rest one is under leasing.</li> <li>The business is operating by entrepreneur. Existing no employee.</li> <li>After getting equity fund one employee will be appointed.</li> <li>Collects fish from Modhupur &amp; Dhupajani.</li> <li>Agreed grace period is 6 months.</li> </ul> |

# Pictures