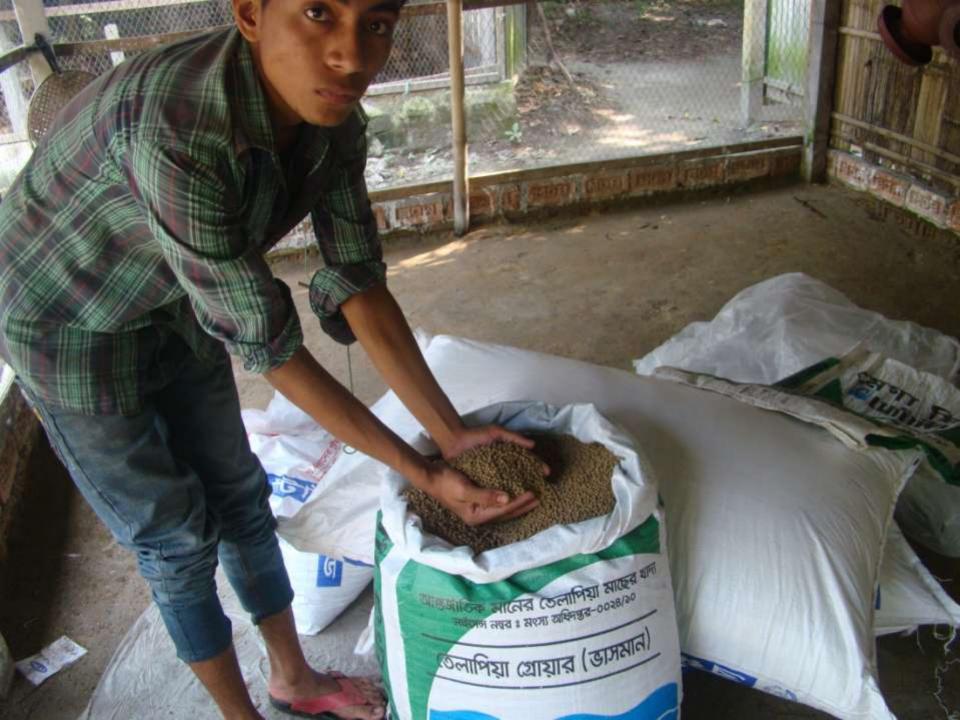

| Proposed Nobin Udyokta Business Info              |          |                                                                                                                                                                                                                                                                                                                                                                       |
|---------------------------------------------------|----------|-----------------------------------------------------------------------------------------------------------------------------------------------------------------------------------------------------------------------------------------------------------------------------------------------------------------------------------------------------------------------|
| Business Name                                     |          | DEEP FISH FARM                                                                                                                                                                                                                                                                                                                                                        |
| Location                                          | :        | Badeboiltoil, Ghatail, Tangail.                                                                                                                                                                                                                                                                                                                                       |
| Total Investment in BDT                           | :        | BDT 1,29,000/-                                                                                                                                                                                                                                                                                                                                                        |
| Financing                                         |          | Self BDT 54,000/- (from existing business) 42%                                                                                                                                                                                                                                                                                                                        |
|                                                   | <u> </u> | Required Investment BDT 75,000/- (as equity) 58%                                                                                                                                                                                                                                                                                                                      |
| Present salary/drawings from business (estimates) | :        | BDT 5,000                                                                                                                                                                                                                                                                                                                                                             |
| Proposed Salary                                   | :        | BDT 5,000                                                                                                                                                                                                                                                                                                                                                             |
| Size of pond                                      | :        | 70 Decimal                                                                                                                                                                                                                                                                                                                                                            |
| Security of the shop                              | :        | BDT 50,000                                                                                                                                                                                                                                                                                                                                                            |
| Implementation                                    | •        | <ul> <li>Currently run a fish farm.</li> <li>Entrepreneur is owner of one pond and rest one is under leasing.</li> <li>The business is operating by entrepreneur. Existing no employee.</li> <li>After getting equity fund one employee will be appointed.</li> <li>Collects fish from Modhupur &amp; Dhupajani.</li> <li>Agreed grace period is 6 months.</li> </ul> |