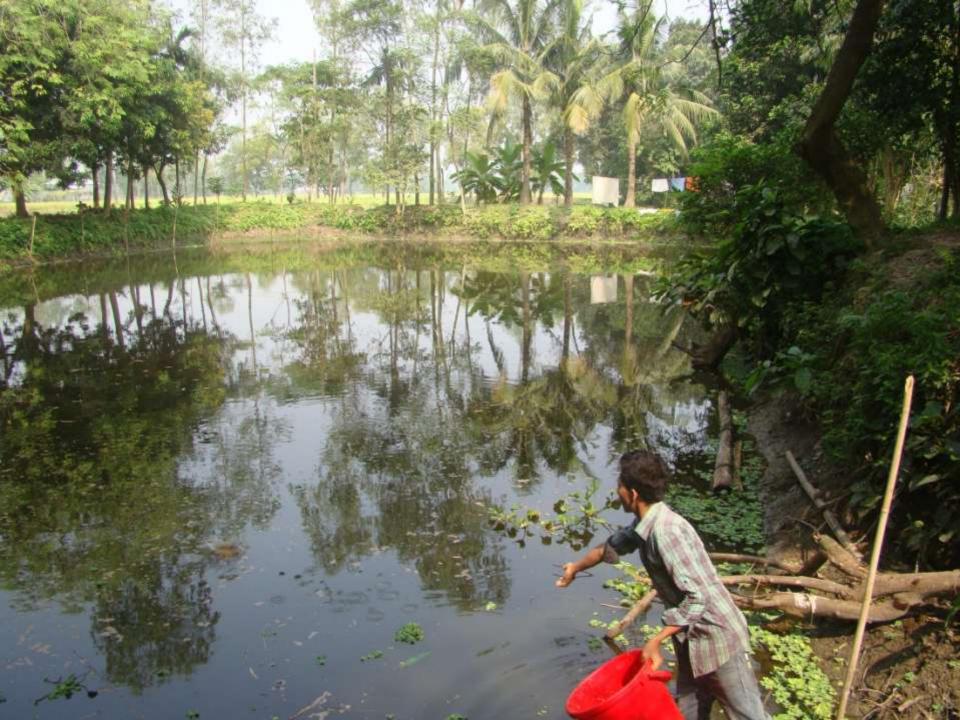

# Pictures

| Proposed Nobin Udyokta Business Info              |          |                                                                                                                                                                                                                                                                                                                                                                       |
|---------------------------------------------------|----------|-----------------------------------------------------------------------------------------------------------------------------------------------------------------------------------------------------------------------------------------------------------------------------------------------------------------------------------------------------------------------|
| Business Name                                     |          | DEEP FISH FARM                                                                                                                                                                                                                                                                                                                                                        |
| Location                                          | :        | Badeboiltoil, Ghatail, Tangail.                                                                                                                                                                                                                                                                                                                                       |
| Total Investment in BDT                           | :        | BDT 1,29,000/-                                                                                                                                                                                                                                                                                                                                                        |
| Financing                                         |          | Self BDT 54,000/- (from existing business) 42%                                                                                                                                                                                                                                                                                                                        |
|                                                   | <u> </u> | Required Investment BDT 75,000/- (as equity) 58%                                                                                                                                                                                                                                                                                                                      |
| Present salary/drawings from business (estimates) | :        | BDT 5,000                                                                                                                                                                                                                                                                                                                                                             |
| Proposed Salary                                   | :        | BDT 5,000                                                                                                                                                                                                                                                                                                                                                             |
| Size of pond                                      | :        | 70 Decimal                                                                                                                                                                                                                                                                                                                                                            |
| Security of the shop                              | :        | BDT 50,000                                                                                                                                                                                                                                                                                                                                                            |
| Implementation                                    | •        | <ul> <li>Currently run a fish farm.</li> <li>Entrepreneur is owner of one pond and rest one is under leasing.</li> <li>The business is operating by entrepreneur. Existing no employee.</li> <li>After getting equity fund one employee will be appointed.</li> <li>Collects fish from Modhupur &amp; Dhupajani.</li> <li>Agreed grace period is 6 months.</li> </ul> |