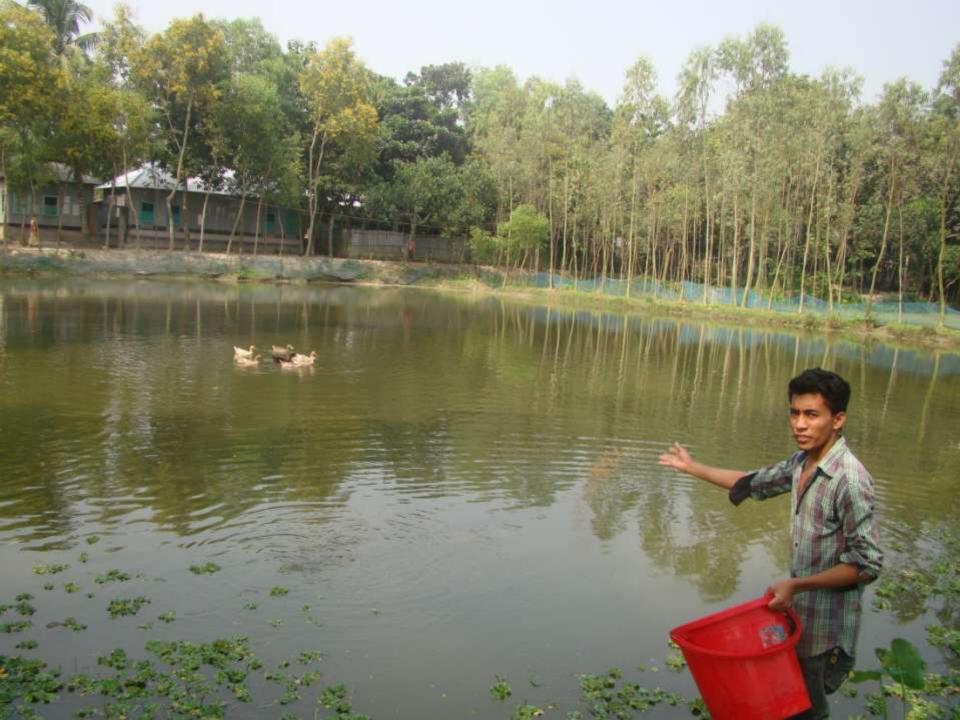

# Pictures

| Proposed Nobin Udyokta Business Info              |          |                                                                                                                                                                                                                                                                                                                                                                       |
|---------------------------------------------------|----------|-----------------------------------------------------------------------------------------------------------------------------------------------------------------------------------------------------------------------------------------------------------------------------------------------------------------------------------------------------------------------|
| Business Name                                     |          | DEEP FISH FARM                                                                                                                                                                                                                                                                                                                                                        |
| Location                                          | :        | Badeboiltoil, Ghatail, Tangail.                                                                                                                                                                                                                                                                                                                                       |
| Total Investment in BDT                           | :        | BDT 1,29,000/-                                                                                                                                                                                                                                                                                                                                                        |
| Financing                                         |          | Self BDT 54,000/- (from existing business) 42%                                                                                                                                                                                                                                                                                                                        |
|                                                   | <u> </u> | Required Investment BDT 75,000/- (as equity) 58%                                                                                                                                                                                                                                                                                                                      |
| Present salary/drawings from business (estimates) | :        | BDT 5,000                                                                                                                                                                                                                                                                                                                                                             |
| Proposed Salary                                   | :        | BDT 5,000                                                                                                                                                                                                                                                                                                                                                             |
| Size of pond                                      | :        | 70 Decimal                                                                                                                                                                                                                                                                                                                                                            |
| Security of the shop                              | :        | BDT 50,000                                                                                                                                                                                                                                                                                                                                                            |
| Implementation                                    | •        | <ul> <li>Currently run a fish farm.</li> <li>Entrepreneur is owner of one pond and rest one is under leasing.</li> <li>The business is operating by entrepreneur. Existing no employee.</li> <li>After getting equity fund one employee will be appointed.</li> <li>Collects fish from Modhupur &amp; Dhupajani.</li> <li>Agreed grace period is 6 months.</li> </ul> |