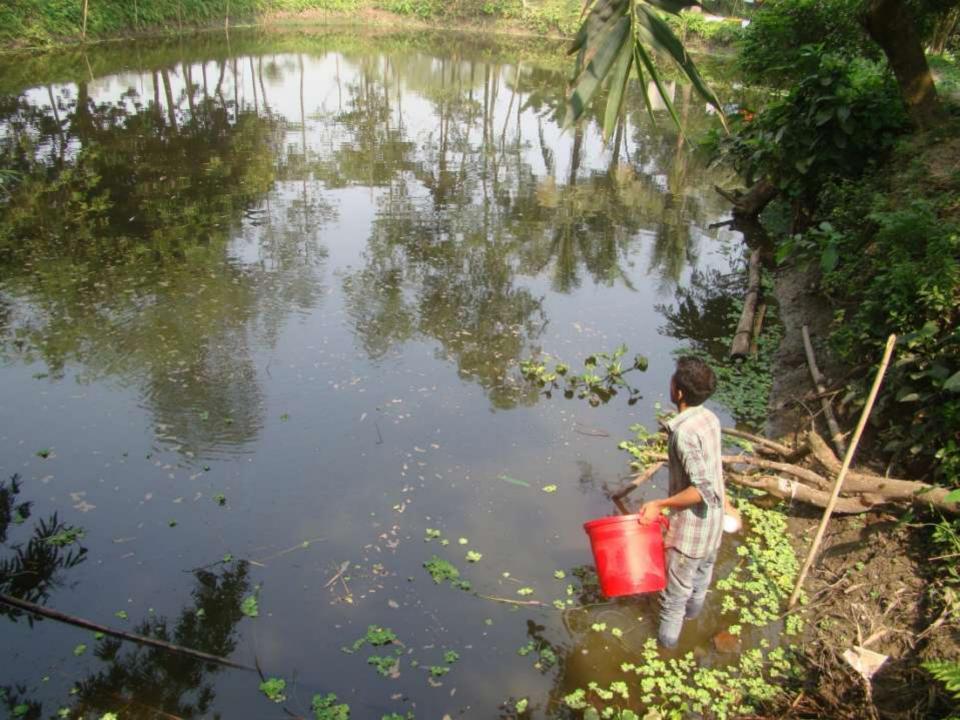

| Proposed Nobin Udyokta Business Info              |          |                                                                                                                                                                                                                                                                                                                                                                       |
|---------------------------------------------------|----------|-----------------------------------------------------------------------------------------------------------------------------------------------------------------------------------------------------------------------------------------------------------------------------------------------------------------------------------------------------------------------|
| Business Name                                     |          | DEEP FISH FARM                                                                                                                                                                                                                                                                                                                                                        |
| Location                                          | :        | Badeboiltoil, Ghatail, Tangail.                                                                                                                                                                                                                                                                                                                                       |
| Total Investment in BDT                           | :        | BDT 1,29,000/-                                                                                                                                                                                                                                                                                                                                                        |
| Financing                                         |          | Self BDT 54,000/- (from existing business) 42%                                                                                                                                                                                                                                                                                                                        |
|                                                   | <u> </u> | Required Investment BDT 75,000/- (as equity) 58%                                                                                                                                                                                                                                                                                                                      |
| Present salary/drawings from business (estimates) | :        | BDT 5,000                                                                                                                                                                                                                                                                                                                                                             |
| Proposed Salary                                   | :        | BDT 5,000                                                                                                                                                                                                                                                                                                                                                             |
| Size of pond                                      | :        | 70 Decimal                                                                                                                                                                                                                                                                                                                                                            |
| Security of the shop                              | :        | BDT 50,000                                                                                                                                                                                                                                                                                                                                                            |
| Implementation                                    | •        | <ul> <li>Currently run a fish farm.</li> <li>Entrepreneur is owner of one pond and rest one is under leasing.</li> <li>The business is operating by entrepreneur. Existing no employee.</li> <li>After getting equity fund one employee will be appointed.</li> <li>Collects fish from Modhupur &amp; Dhupajani.</li> <li>Agreed grace period is 6 months.</li> </ul> |