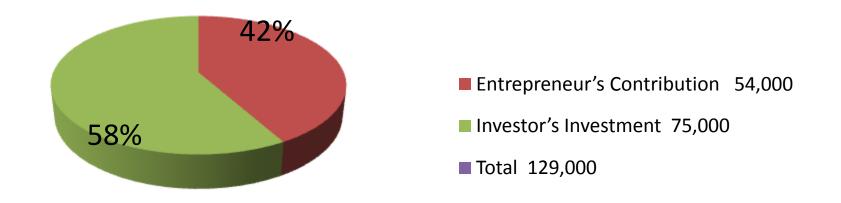

| Proposed Nobin Udyokta Business Info              |          |                                                                                                                                                                                                                                                                                                                                                                       |
|---------------------------------------------------|----------|-----------------------------------------------------------------------------------------------------------------------------------------------------------------------------------------------------------------------------------------------------------------------------------------------------------------------------------------------------------------------|
| Business Name                                     |          | DEEP FISH FARM                                                                                                                                                                                                                                                                                                                                                        |
| Location                                          | :        | Badeboiltoil, Ghatail, Tangail.                                                                                                                                                                                                                                                                                                                                       |
| Total Investment in BDT                           | :        | BDT 1,29,000/-                                                                                                                                                                                                                                                                                                                                                        |
| Financing                                         |          | Self BDT 54,000/- (from existing business) 42%                                                                                                                                                                                                                                                                                                                        |
|                                                   | <u> </u> | Required Investment BDT 75,000/- (as equity) 58%                                                                                                                                                                                                                                                                                                                      |
| Present salary/drawings from business (estimates) | :        | BDT 5,000                                                                                                                                                                                                                                                                                                                                                             |
| Proposed Salary                                   | :        | BDT 5,000                                                                                                                                                                                                                                                                                                                                                             |
| Size of pond                                      | :        | 70 Decimal                                                                                                                                                                                                                                                                                                                                                            |
| Security of the shop                              | :        | BDT 50,000                                                                                                                                                                                                                                                                                                                                                            |
| Implementation                                    | •        | <ul> <li>Currently run a fish farm.</li> <li>Entrepreneur is owner of one pond and rest one is under leasing.</li> <li>The business is operating by entrepreneur. Existing no employee.</li> <li>After getting equity fund one employee will be appointed.</li> <li>Collects fish from Modhupur &amp; Dhupajani.</li> <li>Agreed grace period is 6 months.</li> </ul> |

|            | _     |           |
|------------|-------|-----------|
| Investment | Drool | 100 A 100 |
| mvecimeni  | Breal | KIIIIMII  |
|            | DICU  | ICO VVII  |

| Particulars       | Existing | Proposed | Proposed Total |
|-------------------|----------|----------|----------------|
| Fish              | 50,000   | -        | 50,000         |
| Young fish        | -        | 30,000   | 30,000         |
| Food and medicine | 4,000    | 30,000   | 34,000         |
| Lease             | -        | 15,000   | 15,000         |
| Total             | 54,000   | 75,000   | 1,29,000       |