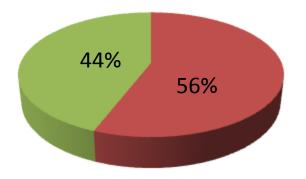

| Proposed Nobin Udyokta Business Info                 |   |                                                                                                                                                                                                                                                                                                                                                                                               |  |
|------------------------------------------------------|---|-----------------------------------------------------------------------------------------------------------------------------------------------------------------------------------------------------------------------------------------------------------------------------------------------------------------------------------------------------------------------------------------------|--|
| Business Name                                        | : | SHUKANTA MOTSHO PROKOLPO                                                                                                                                                                                                                                                                                                                                                                      |  |
| Location                                             |   | Bade boiltoil(Monidaha),Ghatail,Tangail                                                                                                                                                                                                                                                                                                                                                       |  |
| Total Investment in BDT                              | : | BDT 3,40,000                                                                                                                                                                                                                                                                                                                                                                                  |  |
| Financing                                            | : | Self BDT 1,90,000(from existing business) 56%                                                                                                                                                                                                                                                                                                                                                 |  |
|                                                      |   | Required Investment BDT 1,50,000(as equity) 44%                                                                                                                                                                                                                                                                                                                                               |  |
| Present salary/drawings<br>from business (estimates) | : | BDT 5,000                                                                                                                                                                                                                                                                                                                                                                                     |  |
| Proposed Salary                                      | : | BDT 5,000                                                                                                                                                                                                                                                                                                                                                                                     |  |
| Size of shop                                         | : | Pond( 135 Decimal)                                                                                                                                                                                                                                                                                                                                                                            |  |
| Security of shop                                     | : | Own Pond and Rented                                                                                                                                                                                                                                                                                                                                                                           |  |
| Implementation                                       | • | <ul> <li>The business is planned to be scaled up by investment in Fisheries.</li> <li>Average 12% gain on sales.</li> <li>The business is operating by entrepreneur.</li> <li>Existing no employee. One will be appointed after getting equity fund.</li> <li>The Ponds are own and rented.</li> <li>Collects goods from Ghatail,Sherpur</li> <li>Agreed grace period is 6 months.</li> </ul> |  |

### **Source of Finance**

Entrepreneur's Contribution 190,000Investor's Investment 150,000