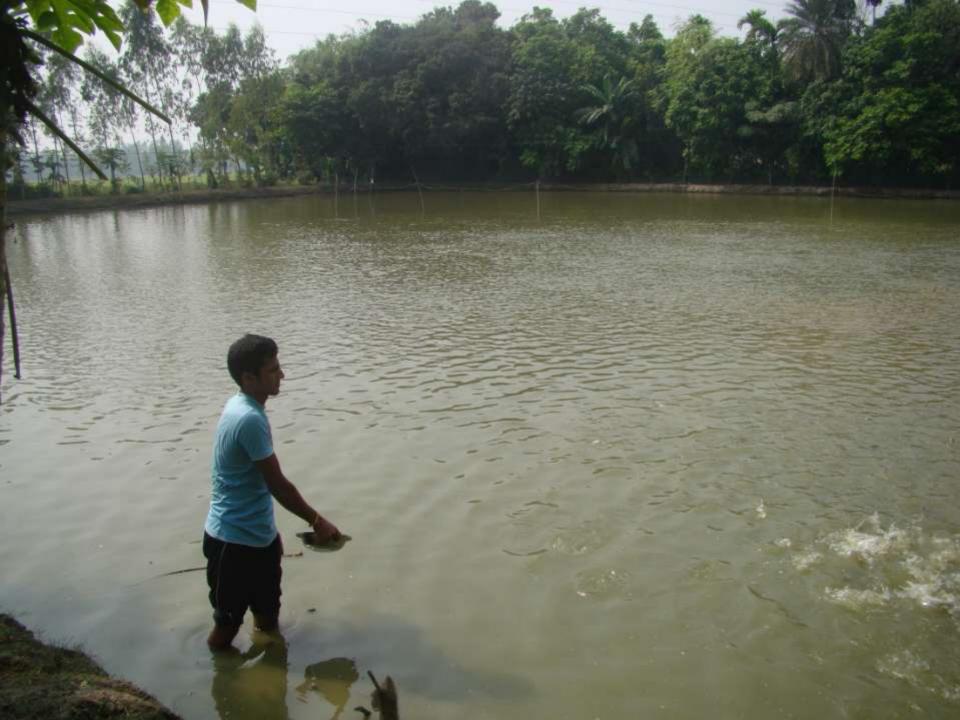

| Proposed Nobin Udyokta Business Info                 |   |                                                                                                                                                                                                                                                                                                                                                                                               |  |
|------------------------------------------------------|---|-----------------------------------------------------------------------------------------------------------------------------------------------------------------------------------------------------------------------------------------------------------------------------------------------------------------------------------------------------------------------------------------------|--|
| Business Name                                        | : | SHUKANTA MOTSHO PROKOLPO                                                                                                                                                                                                                                                                                                                                                                      |  |
| Location                                             |   | Bade boiltoil(Monidaha),Ghatail,Tangail                                                                                                                                                                                                                                                                                                                                                       |  |
| Total Investment in BDT                              | : | BDT 3,40,000                                                                                                                                                                                                                                                                                                                                                                                  |  |
| Financing                                            | : | Self BDT 1,90,000(from existing business) 56%                                                                                                                                                                                                                                                                                                                                                 |  |
|                                                      |   | Required Investment BDT 1,50,000(as equity) 44%                                                                                                                                                                                                                                                                                                                                               |  |
| Present salary/drawings<br>from business (estimates) | : | BDT 5,000                                                                                                                                                                                                                                                                                                                                                                                     |  |
| Proposed Salary                                      | : | BDT 5,000                                                                                                                                                                                                                                                                                                                                                                                     |  |
| Size of shop                                         | : | Pond( 135 Decimal)                                                                                                                                                                                                                                                                                                                                                                            |  |
| Security of shop                                     | : | Own Pond and Rented                                                                                                                                                                                                                                                                                                                                                                           |  |
| Implementation                                       | • | <ul> <li>The business is planned to be scaled up by investment in Fisheries.</li> <li>Average 12% gain on sales.</li> <li>The business is operating by entrepreneur.</li> <li>Existing no employee. One will be appointed after getting equity fund.</li> <li>The Ponds are own and rented.</li> <li>Collects goods from Ghatail,Sherpur</li> <li>Agreed grace period is 6 months.</li> </ul> |  |