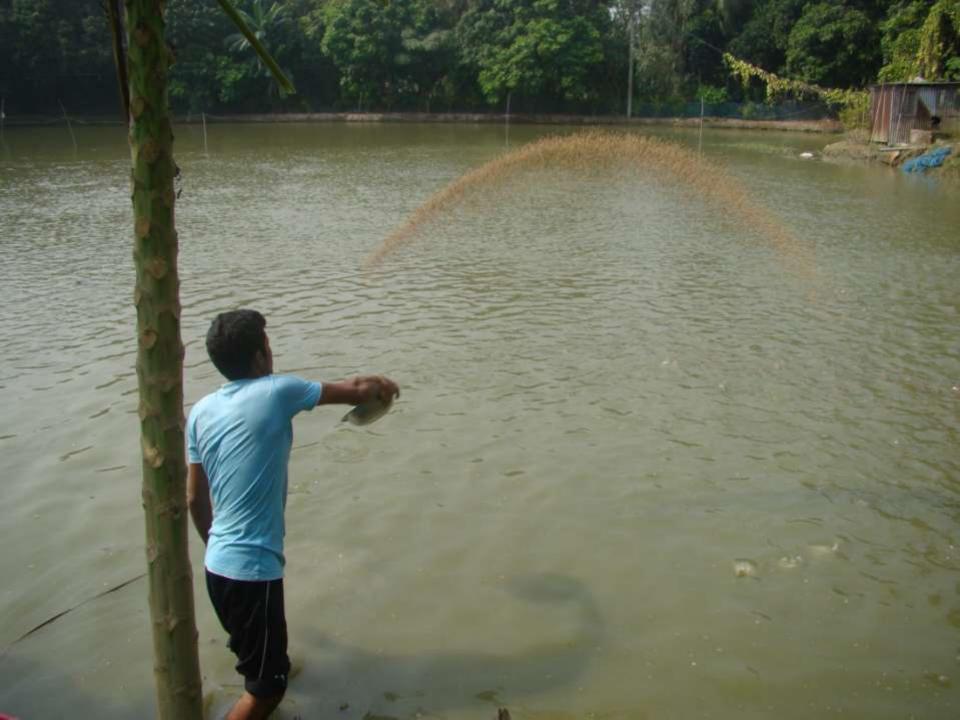

| Proposed Nobin Udyokta Business Info                 |   |                                                                                                                                                                                                                                                                                                                                                                                               |  |
|------------------------------------------------------|---|-----------------------------------------------------------------------------------------------------------------------------------------------------------------------------------------------------------------------------------------------------------------------------------------------------------------------------------------------------------------------------------------------|--|
| Business Name                                        | : | SHUKANTA MOTSHO PROKOLPO                                                                                                                                                                                                                                                                                                                                                                      |  |
| Location                                             |   | Bade boiltoil(Monidaha),Ghatail,Tangail                                                                                                                                                                                                                                                                                                                                                       |  |
| Total Investment in BDT                              | : | BDT 3,40,000                                                                                                                                                                                                                                                                                                                                                                                  |  |
| Financing                                            | : | Self BDT 1,90,000(from existing business) 56%                                                                                                                                                                                                                                                                                                                                                 |  |
|                                                      |   | Required Investment BDT 1,50,000(as equity) 44%                                                                                                                                                                                                                                                                                                                                               |  |
| Present salary/drawings<br>from business (estimates) | : | BDT 5,000                                                                                                                                                                                                                                                                                                                                                                                     |  |
| Proposed Salary                                      | : | BDT 5,000                                                                                                                                                                                                                                                                                                                                                                                     |  |
| Size of shop                                         | : | Pond( 135 Decimal)                                                                                                                                                                                                                                                                                                                                                                            |  |
| Security of shop                                     | : | Own Pond and Rented                                                                                                                                                                                                                                                                                                                                                                           |  |
| Implementation                                       | • | <ul> <li>The business is planned to be scaled up by investment in Fisheries.</li> <li>Average 12% gain on sales.</li> <li>The business is operating by entrepreneur.</li> <li>Existing no employee. One will be appointed after getting equity fund.</li> <li>The Ponds are own and rented.</li> <li>Collects goods from Ghatail,Sherpur</li> <li>Agreed grace period is 6 months.</li> </ul> |  |