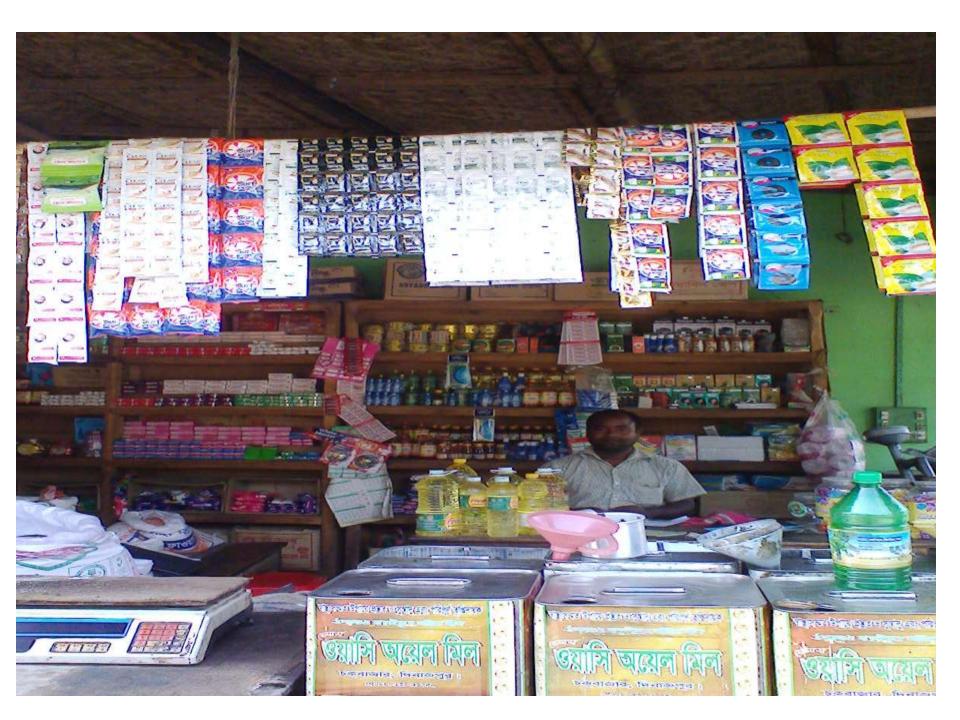

# PROPOSED NOBIN UDYOKTA BUSINESS INFO

| Business Name                                                |    | Tithe Modi Store                                                                      |
|--------------------------------------------------------------|----|---------------------------------------------------------------------------------------|
| Address/ Location                                            | :  | Vadaile, Ranisankoyal, Thakurgaon.                                                    |
| Total Investment in BDT                                      | :  | Tk. 329,100                                                                           |
| Financing                                                    | :  | Self Tk. 209,100 (from existing business) Required Investment Tk. 120,000 (as equity) |
| Present salary/drawings from business                        | •  | Taka 2,000 (two thousand)                                                             |
| Proposed Salary (estimates)                                  | •• | Taka 2,500 (two thousand five hundred)                                                |
| Proposed Business<br>Implementation Plan                     |    |                                                                                       |
| (i) % of present gross profit margin                         | :  | On products 10%.                                                                      |
| (ii) Estimated % of proposed gross profit margin             | :  | On products 10%.                                                                      |
| (iii) In future risk mgt. plan<br>(from fire, disaster etc.) | :  |                                                                                       |

## INFO ON EXISTING BUSINESS OPERATIONS

| Doutioulous                                  | EB (BDT) |         |           |  |  |
|----------------------------------------------|----------|---------|-----------|--|--|
| Particulars Particulars                      | Daily    | Monthly | Yearly    |  |  |
| Sales income from products (A)               | 4,500    | 126,000 | 1,512,000 |  |  |
| Less: Cost of sales of products (B)          | 4,050    | 113,400 | 1,360,800 |  |  |
| Gross Profit (C) [C=(A-B)]                   | 450      | 12,600  | 151,200   |  |  |
| Less: Operating Cost:                        |          |         |           |  |  |
| Electricity bill                             |          | 200     | 2,400     |  |  |
| Generator bill                               |          | 180     | 2,160     |  |  |
| Shop Rent                                    |          | 400     | 4,800     |  |  |
| Mobile bill                                  |          | 200     | 2,400     |  |  |
| Night Guard bill                             |          | 50      | 600       |  |  |
| Conveyance                                   |          | 300     | 3,600     |  |  |
| Provision of bad Debt                        |          | 45      | 541       |  |  |
| Present Salary (Self & family)               |          | 2,000   | 24,000    |  |  |
| Other Cost (stationary & Entertainment etc.) |          | 300     | 3,600     |  |  |
| Non Cash Item:                               |          |         |           |  |  |
| Depreciation Expenses                        |          | 125     | 1,500     |  |  |
| Total Operating Cost (D)                     |          | 3,800   | 45,601    |  |  |
| Net Profit (C-D):                            |          | 8,800   | 105,599   |  |  |