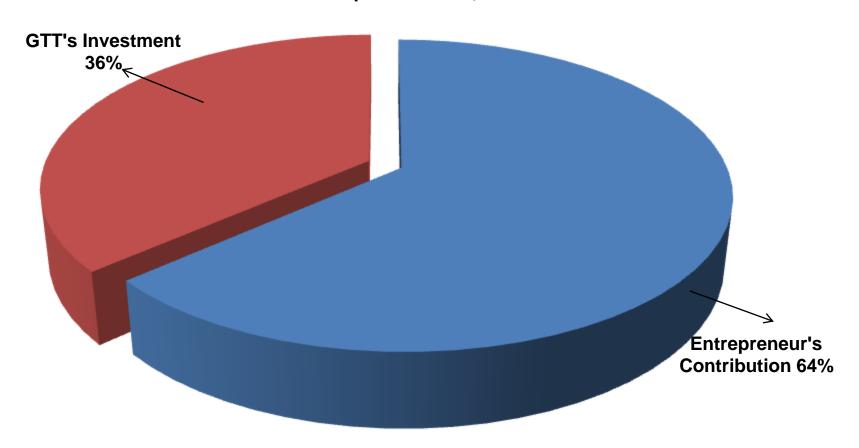

### SOURCE OF FINANCE

- Entrepreneur's Contribution BDT 209,100
- GTT's Investment BDT 120,000
- Total Capital BDT 329,100