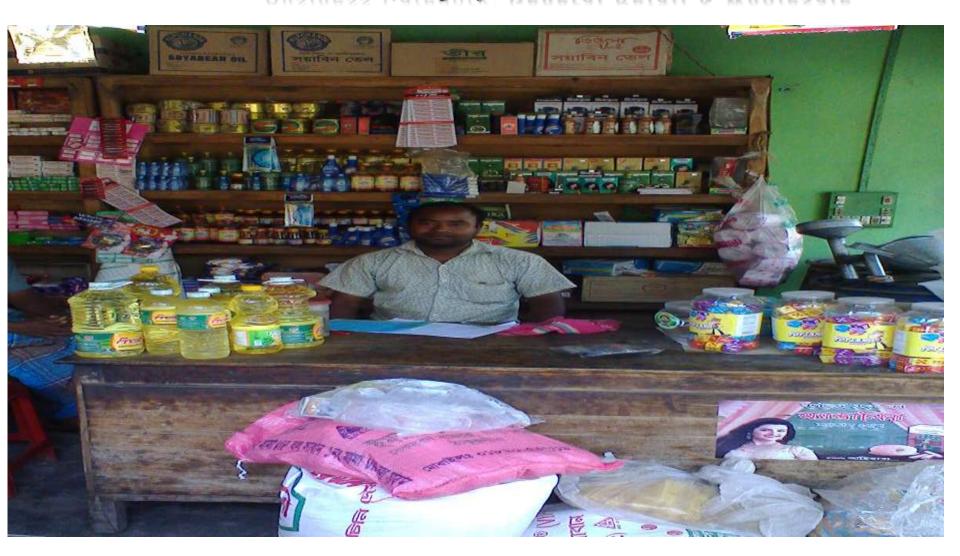

# PROPOSED NOBIN UDYOKTA BUSINESS INFO

| Business Name                                                |    | Tithe Modi Store                                                                      |
|--------------------------------------------------------------|----|---------------------------------------------------------------------------------------|
| Address/ Location                                            | :  | Vadaile, Ranisankoyal, Thakurgaon.                                                    |
| Total Investment in BDT                                      | :  | Tk. 329,100                                                                           |
| Financing                                                    | :  | Self Tk. 209,100 (from existing business) Required Investment Tk. 120,000 (as equity) |
| Present salary/drawings from business                        | •  | Taka 2,000 (two thousand)                                                             |
| Proposed Salary (estimates)                                  | •• | Taka 2,500 (two thousand five hundred)                                                |
| Proposed Business<br>Implementation Plan                     |    |                                                                                       |
| (i) % of present gross profit margin                         | :  | On products 10%.                                                                      |
| (ii) Estimated % of proposed gross profit margin             | :  | On products 10%.                                                                      |
| (iii) In future risk mgt. plan<br>(from fire, disaster etc.) | :  |                                                                                       |

## INFO ON EXISTING BUSINESS OPERATIONS

| Doutioulous                                  | EB (BDT) |         |           |  |  |
|----------------------------------------------|----------|---------|-----------|--|--|
| Particulars Particulars                      | Daily    | Monthly | Yearly    |  |  |
| Sales income from products (A)               | 4,500    | 126,000 | 1,512,000 |  |  |
| Less: Cost of sales of products (B)          | 4,050    | 113,400 | 1,360,800 |  |  |
| Gross Profit (C) [C=(A-B)]                   | 450      | 12,600  | 151,200   |  |  |
| Less: Operating Cost:                        |          |         |           |  |  |
| Electricity bill                             |          | 200     | 2,400     |  |  |
| Generator bill                               |          | 180     | 2,160     |  |  |
| Shop Rent                                    |          | 400     | 4,800     |  |  |
| Mobile bill                                  |          | 200     | 2,400     |  |  |
| Night Guard bill                             |          | 50      | 600       |  |  |
| Conveyance                                   |          | 300     | 3,600     |  |  |
| Provision of bad Debt                        |          | 45      | 541       |  |  |
| Present Salary (Self & family)               |          | 2,000   | 24,000    |  |  |
| Other Cost (stationary & Entertainment etc.) |          | 300     | 3,600     |  |  |
| Non Cash Item:                               |          |         |           |  |  |
| Depreciation Expenses                        |          | 125     | 1,500     |  |  |
| Total Operating Cost (D)                     |          | 3,800   | 45,601    |  |  |
| Net Profit (C-D):                            |          | 8,800   | 105,599   |  |  |