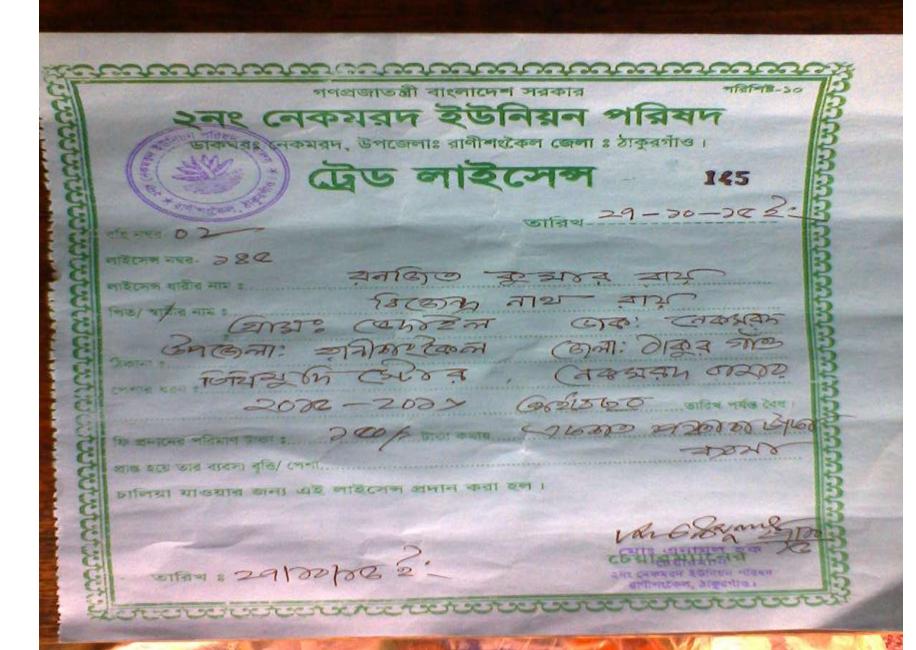

# PROPOSED NOBIN UDYOKTA BUSINESS INFO

| Business Name                                                |    | Tithe Modi Store                                                                      |
|--------------------------------------------------------------|----|---------------------------------------------------------------------------------------|
| Address/ Location                                            | :  | Vadaile, Ranisankoyal, Thakurgaon.                                                    |
| Total Investment in BDT                                      | :  | Tk. 329,100                                                                           |
| Financing                                                    | :  | Self Tk. 209,100 (from existing business) Required Investment Tk. 120,000 (as equity) |
| Present salary/drawings from business                        | •  | Taka 2,000 (two thousand)                                                             |
| Proposed Salary (estimates)                                  | •• | Taka 2,500 (two thousand five hundred)                                                |
| Proposed Business<br>Implementation Plan                     |    |                                                                                       |
| (i) % of present gross profit margin                         | :  | On products 10%.                                                                      |
| (ii) Estimated % of proposed gross profit margin             | :  | On products 10%.                                                                      |
| (iii) In future risk mgt. plan<br>(from fire, disaster etc.) | :  |                                                                                       |