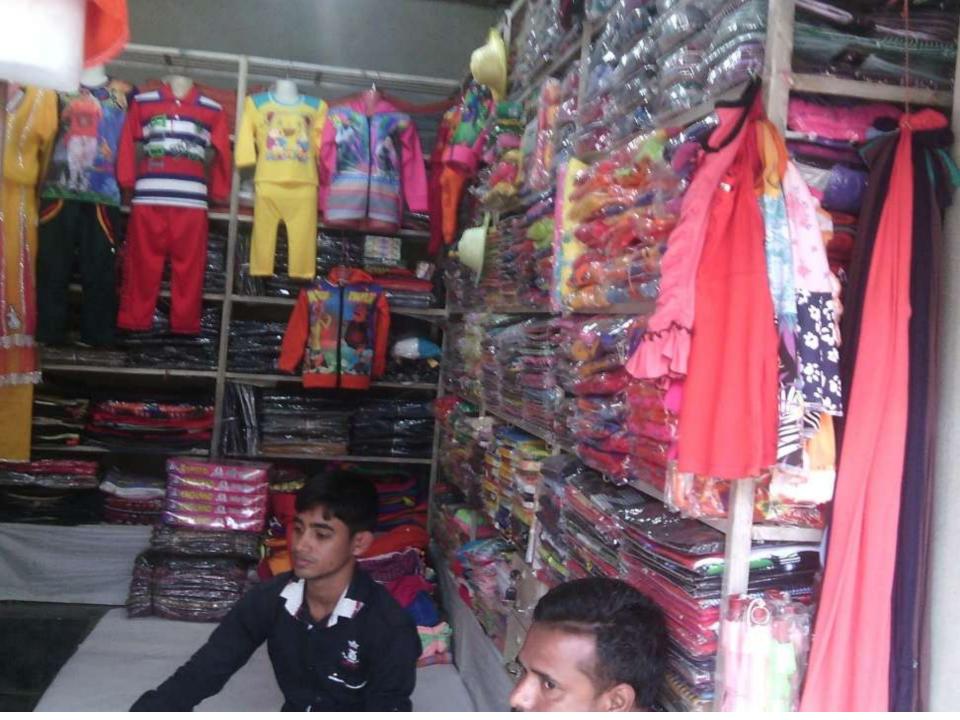

## PROPOSED NOBIN UDYOKTA BUSINESS INFO

| Business Name                                                | :                         | M/S Mayer Dowa Garments                                                               |  |  |  |
|--------------------------------------------------------------|---------------------------|---------------------------------------------------------------------------------------|--|--|--|
| Address/ Location                                            | :                         | Bhaula Hat Sadar, Thakurgaon.                                                         |  |  |  |
| Total Investment in BDT                                      | nent in BDT : Tk. 406,000 |                                                                                       |  |  |  |
| Financing                                                    | :                         | Self Tk. 306,000 (from existing business) Required Investment Tk. 100,000 (as equity) |  |  |  |
| Present salary/drawings from business                        | :                         | BDT 5,000 (Five thousand)                                                             |  |  |  |
| Proposed Salary                                              | :                         | BDT 6,000 (Six thousand)                                                              |  |  |  |
| Proposed Business<br>Implementation Plan                     |                           |                                                                                       |  |  |  |
| (i) % of present gross profit margin                         | :                         | On Products 25%                                                                       |  |  |  |
| (ii) Estimated % of proposed gross profit margin             | :                         | On Products 25%                                                                       |  |  |  |
| (iii) In future risk mgt. plan<br>(from fire, disaster etc.) | :                         |                                                                                       |  |  |  |

## INFO ON EXISTING BUSINESS OPERATIONS

| Doutionland                                        |       | EB (BDT) | )       |
|----------------------------------------------------|-------|----------|---------|
| Particulars                                        | Daily | Monthly  | Yearly  |
| Sales income from products (clothing item)         | 1,500 | 42,000   | 504,000 |
| Less: Cost of sales of products (product purchase) | 1,125 | 31,500   | 378,000 |
| Gross Profit (C) [C=(A-B)]                         | 375   | 10,500   | 126,000 |
| Less: Operating Cost:                              |       |          |         |
| Electricity bill                                   |       | 400      | 4,800   |
| Shop Rent                                          |       | 500      | 6,000   |
| Mobile bill                                        |       | 600      | 7,200   |
| Night Guard bill                                   |       | 50       | 600     |
| Conveyance bill                                    |       | 500      | 6,000   |
| Present Salary (Self & family)                     |       | 5,000    | 60,000  |
| Other Cost (stationary & Entertainment etc.)       |       | 800      | 9,600   |
| Non Cash Item:                                     |       |          |         |
| Depreciation Expenses                              |       | 73       | 876     |
| Total Operating Cost (D)                           |       | 7,923    | 95,076  |
| Net Profit (C-D):                                  |       | 2,577    | 30,924  |

### PRESENT & PROPOSED INVESTMENT BREAKDOWN

| Particu                                                                                                | Existing<br>Business<br>(BDT)                                                     | FLOODSEO | Total<br>(BDT) |         |
|--------------------------------------------------------------------------------------------------------|-----------------------------------------------------------------------------------|----------|----------------|---------|
| Existing                                                                                               | Proposed                                                                          |          |                |         |
| Investment in products ( shirt piece, pant piece, three piece, panjabi and gauge cloth, bed sheet etc) | Investment in products ( shirt piece, pant piece, three piece, winter cloths etc. | 250,000  | 100,000        | 350,000 |
| Investment in equipment (Fan, light,                                                                   | Calculator etc.)                                                                  | 1,520    | -              | 1,520   |
| Cash in hand                                                                                           |                                                                                   | 3,000    | -              | 3,000   |
| Decoration (fixture and fittings)                                                                      |                                                                                   | 6,480    | -              | 6,480   |
| Advance for shop                                                                                       |                                                                                   | 45,000   | -              | 45,000  |
| Total Ca                                                                                               | pital                                                                             | 306,000  | 100,000        | 406,000 |