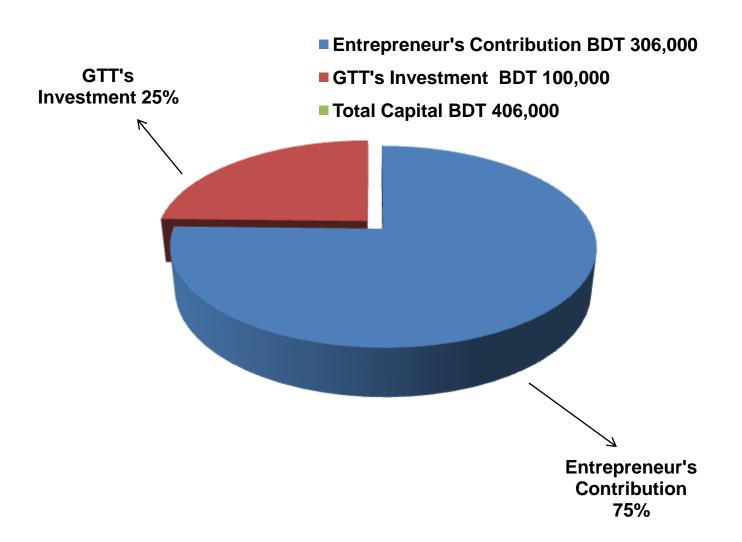

## PROPOSED NOBIN UDYOKTA BUSINESS INFO

| Business Name                                                | :                         | M/S Mayer Dowa Garments                                                               |  |  |  |
|--------------------------------------------------------------|---------------------------|---------------------------------------------------------------------------------------|--|--|--|
| Address/ Location                                            | :                         | Bhaula Hat Sadar, Thakurgaon.                                                         |  |  |  |
| Total Investment in BDT                                      | nent in BDT : Tk. 406,000 |                                                                                       |  |  |  |
| Financing                                                    | :                         | Self Tk. 306,000 (from existing business) Required Investment Tk. 100,000 (as equity) |  |  |  |
| Present salary/drawings from business                        | :                         | BDT 5,000 (Five thousand)                                                             |  |  |  |
| Proposed Salary                                              | :                         | BDT 6,000 (Six thousand)                                                              |  |  |  |
| Proposed Business<br>Implementation Plan                     |                           |                                                                                       |  |  |  |
| (i) % of present gross profit margin                         | :                         | On Products 25%                                                                       |  |  |  |
| (ii) Estimated % of proposed gross profit margin             | :                         | On Products 25%                                                                       |  |  |  |
| (iii) In future risk mgt. plan<br>(from fire, disaster etc.) | :                         |                                                                                       |  |  |  |

### PRESENT & PROPOSED INVESTMENT BREAKDOWN

| Particu                                                                                                | Existing<br>Business<br>(BDT)                                                     | FLOODSEO | Total<br>(BDT) |         |
|--------------------------------------------------------------------------------------------------------|-----------------------------------------------------------------------------------|----------|----------------|---------|
| Existing                                                                                               | Proposed                                                                          |          |                |         |
| Investment in products ( shirt piece, pant piece, three piece, panjabi and gauge cloth, bed sheet etc) | Investment in products ( shirt piece, pant piece, three piece, winter cloths etc. | 250,000  | 100,000        | 350,000 |
| Investment in equipment (Fan, light,                                                                   | Calculator etc.)                                                                  | 1,520    | -              | 1,520   |
| Cash in hand                                                                                           |                                                                                   | 3,000    | -              | 3,000   |
| Decoration (fixture and fittings)                                                                      |                                                                                   | 6,480    | -              | 6,480   |
| Advance for shop                                                                                       |                                                                                   | 45,000   | -              | 45,000  |
| Total Ca                                                                                               | pital                                                                             | 306,000  | 100,000        | 406,000 |