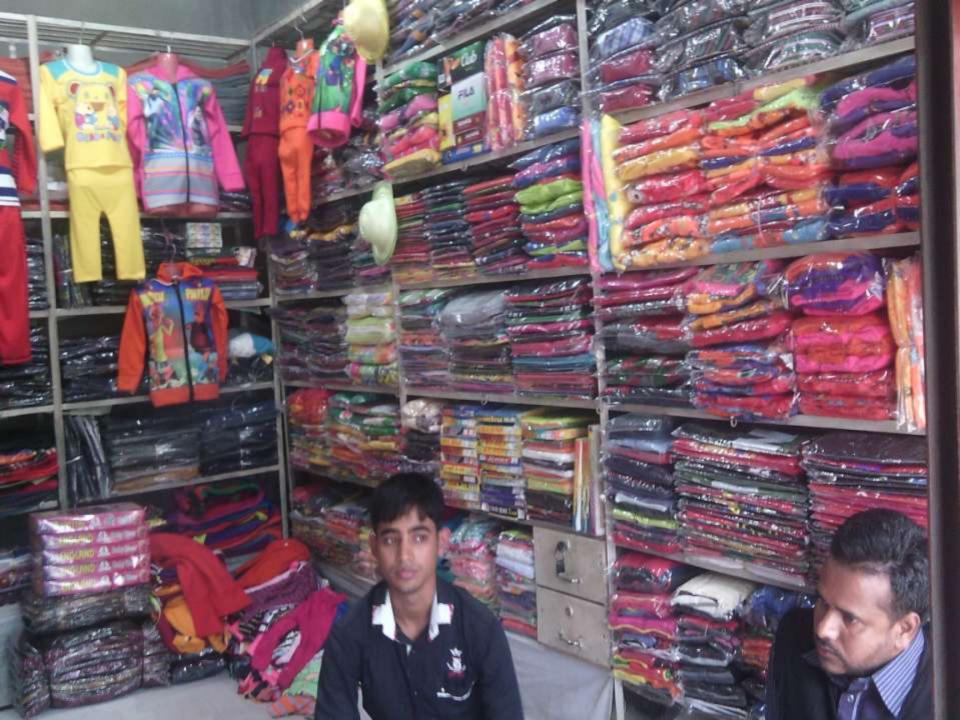

## PROPOSED NOBIN UDYOKTA BUSINESS INFO

| Business Name                                                | :                         | M/S Mayer Dowa Garments                                                               |  |  |  |
|--------------------------------------------------------------|---------------------------|---------------------------------------------------------------------------------------|--|--|--|
| Address/ Location                                            | :                         | Bhaula Hat Sadar, Thakurgaon.                                                         |  |  |  |
| Total Investment in BDT                                      | nent in BDT : Tk. 406,000 |                                                                                       |  |  |  |
| Financing                                                    | :                         | Self Tk. 306,000 (from existing business) Required Investment Tk. 100,000 (as equity) |  |  |  |
| Present salary/drawings from business                        | :                         | BDT 5,000 (Five thousand)                                                             |  |  |  |
| Proposed Salary                                              | :                         | BDT 6,000 (Six thousand)                                                              |  |  |  |
| Proposed Business<br>Implementation Plan                     |                           |                                                                                       |  |  |  |
| (i) % of present gross profit margin                         | :                         | On Products 25%                                                                       |  |  |  |
| (ii) Estimated % of proposed gross profit margin             | :                         | On Products 25%                                                                       |  |  |  |
| (iii) In future risk mgt. plan<br>(from fire, disaster etc.) | :                         |                                                                                       |  |  |  |

### PRESENT & PROPOSED INVESTMENT BREAKDOWN

| Particu                                                                                                | Existing<br>Business<br>(BDT)                                                     | FLOODSEO | Total<br>(BDT) |         |
|--------------------------------------------------------------------------------------------------------|-----------------------------------------------------------------------------------|----------|----------------|---------|
| Existing                                                                                               | Proposed                                                                          |          |                |         |
| Investment in products ( shirt piece, pant piece, three piece, panjabi and gauge cloth, bed sheet etc) | Investment in products ( shirt piece, pant piece, three piece, winter cloths etc. | 250,000  | 100,000        | 350,000 |
| Investment in equipment (Fan, light,                                                                   | Calculator etc.)                                                                  | 1,520    | -              | 1,520   |
| Cash in hand                                                                                           |                                                                                   | 3,000    | -              | 3,000   |
| Decoration (fixture and fittings)                                                                      |                                                                                   | 6,480    | -              | 6,480   |
| Advance for shop                                                                                       |                                                                                   | 45,000   | -              | 45,000  |
| Total Ca                                                                                               | pital                                                                             | 306,000  | 100,000        | 406,000 |