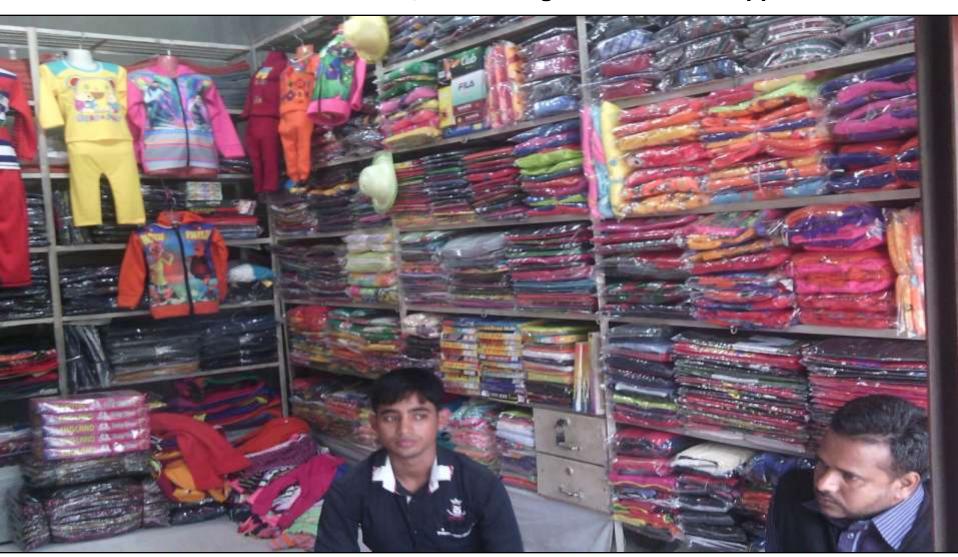

## PROPOSED NOBIN UDYOKTA BUSINESS INFO

| Business Name                                                | :                         | M/S Mayer Dowa Garments                                                               |  |  |  |
|--------------------------------------------------------------|---------------------------|---------------------------------------------------------------------------------------|--|--|--|
| Address/ Location                                            | :                         | Bhaula Hat Sadar, Thakurgaon.                                                         |  |  |  |
| Total Investment in BDT                                      | nent in BDT : Tk. 406,000 |                                                                                       |  |  |  |
| Financing                                                    | :                         | Self Tk. 306,000 (from existing business) Required Investment Tk. 100,000 (as equity) |  |  |  |
| Present salary/drawings from business                        | :                         | BDT 5,000 (Five thousand)                                                             |  |  |  |
| Proposed Salary                                              | :                         | BDT 6,000 (Six thousand)                                                              |  |  |  |
| Proposed Business<br>Implementation Plan                     |                           |                                                                                       |  |  |  |
| (i) % of present gross profit margin                         | :                         | On Products 25%                                                                       |  |  |  |
| (ii) Estimated % of proposed gross profit margin             | :                         | On Products 25%                                                                       |  |  |  |
| (iii) In future risk mgt. plan<br>(from fire, disaster etc.) | :                         |                                                                                       |  |  |  |

### PRESENT & PROPOSED INVESTMENT BREAKDOWN

| Particu                                                                                                | Existing<br>Business<br>(BDT)                                                     | FLOODSEO | Total<br>(BDT) |         |
|--------------------------------------------------------------------------------------------------------|-----------------------------------------------------------------------------------|----------|----------------|---------|
| Existing                                                                                               | Proposed                                                                          |          |                |         |
| Investment in products ( shirt piece, pant piece, three piece, panjabi and gauge cloth, bed sheet etc) | Investment in products ( shirt piece, pant piece, three piece, winter cloths etc. | 250,000  | 100,000        | 350,000 |
| Investment in equipment (Fan, light,                                                                   | Calculator etc.)                                                                  | 1,520    | -              | 1,520   |
| Cash in hand                                                                                           |                                                                                   | 3,000    | -              | 3,000   |
| Decoration (fixture and fittings)                                                                      |                                                                                   | 6,480    | -              | 6,480   |
| Advance for shop                                                                                       |                                                                                   | 45,000   | -              | 45,000  |
| Total Ca                                                                                               | pital                                                                             | 306,000  | 100,000        | 406,000 |