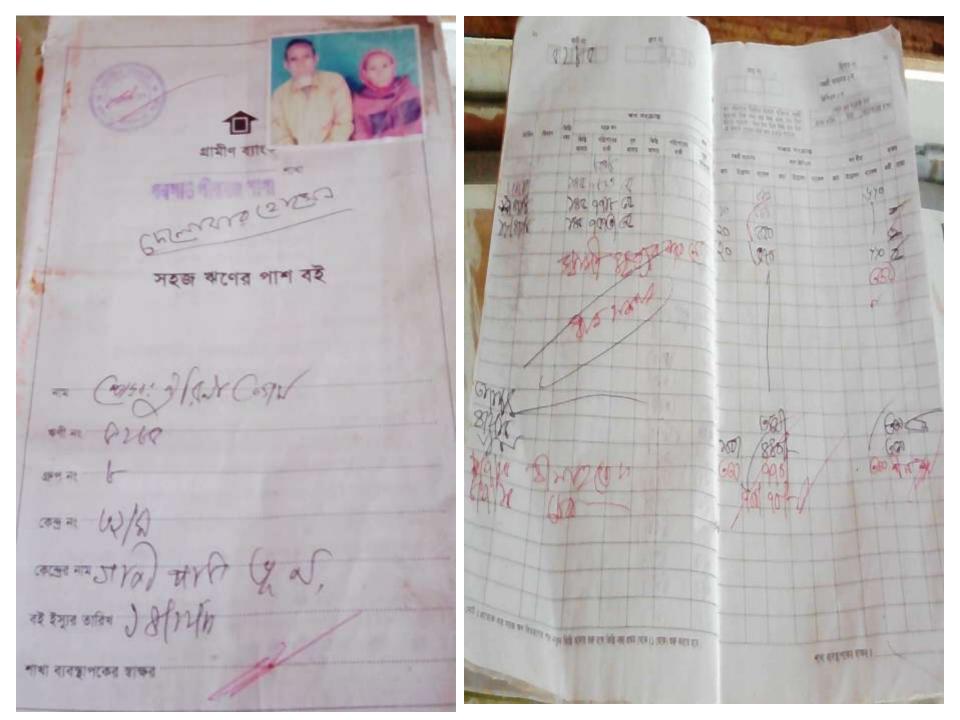

### BRIEF BIO OF THE PROPOSED NOBIN UDYOKTA

| Name and address                                                                                                          | :  | Md. Jahangir Alam                                                                                                                                                                                                 |  |  |  |  |
|---------------------------------------------------------------------------------------------------------------------------|----|-------------------------------------------------------------------------------------------------------------------------------------------------------------------------------------------------------------------|--|--|--|--|
|                                                                                                                           |    | Vill: Vomradoho, Union: 01 no. Vomradoho, Post: Riajbagh, Upazila: Peergonj, District: Thakurgaon.                                                                                                                |  |  |  |  |
| Age                                                                                                                       | •• | 25 years                                                                                                                                                                                                          |  |  |  |  |
| Marital status                                                                                                            | •  | Married                                                                                                                                                                                                           |  |  |  |  |
| Children                                                                                                                  | •• | 01 (One) Son                                                                                                                                                                                                      |  |  |  |  |
| No. of siblings:                                                                                                          | :  | 02 (Two) Brothers and 02 (Two) Sisters.                                                                                                                                                                           |  |  |  |  |
| Parent's and GB related Info: (i) Who is GB member (ii) Mother's name (iii) Father's name (iv) GB member's info           |    | Mother Father  Mst. Nurina Begum  Md. Jinnat Ali  Branch: Khongaon, Peergonj, Centre # 32/mo  Loan no.: 5285, Member since January 02, 2008  First loan: Tk. 5,000  Existing loan: nil, Outstanding loan: Tk. nil |  |  |  |  |
| Further Information: (v) Who pays GB loan installment (vi) Mobile lady (vii) Grameen Education Loan (viii) Any other loan |    | no<br>no<br>Nil<br>Nil                                                                                                                                                                                            |  |  |  |  |

#### BRIEF BIO OF THE PROPOSED NOBIN UDYOKTA (CONT...)

| KRIEF KILLIE I HE                                                                                                                                               | -  | PRESENTED INSPECTIVE STATE AND ASSESSED.                                                                                                                                   |
|-----------------------------------------------------------------------------------------------------------------------------------------------------------------|----|----------------------------------------------------------------------------------------------------------------------------------------------------------------------------|
| Education, till to date                                                                                                                                         | :  | HSC                                                                                                                                                                        |
| Present Occupation (Besides own business, i.e., perusing further studies, other business etc.)                                                                  | •  | Nil                                                                                                                                                                        |
| Business Experiences and Training Info (years of experience, if s/he received any on- hand training, formal training, working experience as an apprentice etc.) |    | 02 (Two) years experiences is running his own business. He started the business with BDT 50,000 (Fifty Thousand).  He has on hand training from his uncle business (2yrs.) |
| Other Own/Family Sources of Income                                                                                                                              | •  | Nil.                                                                                                                                                                       |
| Other Own/Family Sources of Liabilities                                                                                                                         | •  | Nil                                                                                                                                                                        |
| NU's Contact No.                                                                                                                                                | •• | 01767-073735                                                                                                                                                               |
| NU's National ID No.                                                                                                                                            | •• | 19919418225000092                                                                                                                                                          |
| NU Project Source/Reference                                                                                                                                     | :  | Grameen Telecom Trust                                                                                                                                                      |