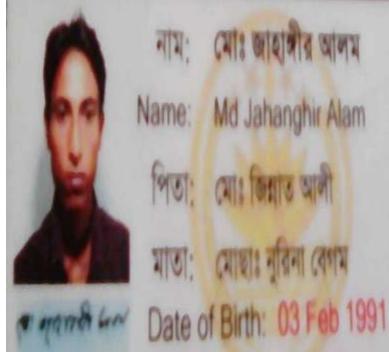

### BRIEF BIO OF THE PROPOSED NOBIN UDYOKTA

| Name and address                                                                                                          | :  | Md. Jahangir Alam                                                                                                                                                                                                 |  |  |  |  |
|---------------------------------------------------------------------------------------------------------------------------|----|-------------------------------------------------------------------------------------------------------------------------------------------------------------------------------------------------------------------|--|--|--|--|
|                                                                                                                           |    | Vill: Vomradoho, Union: 01 no. Vomradoho, Post: Riajbagh, Upazila: Peergonj, District: Thakurgaon.                                                                                                                |  |  |  |  |
| Age                                                                                                                       | •• | 25 years                                                                                                                                                                                                          |  |  |  |  |
| Marital status                                                                                                            | •  | Married                                                                                                                                                                                                           |  |  |  |  |
| Children                                                                                                                  | •• | 01 (One) Son                                                                                                                                                                                                      |  |  |  |  |
| No. of siblings:                                                                                                          | :  | 02 (Two) Brothers and 02 (Two) Sisters.                                                                                                                                                                           |  |  |  |  |
| Parent's and GB related Info: (i) Who is GB member (ii) Mother's name (iii) Father's name (iv) GB member's info           |    | Mother Father  Mst. Nurina Begum  Md. Jinnat Ali  Branch: Khongaon, Peergonj, Centre # 32/mo  Loan no.: 5285, Member since January 02, 2008  First loan: Tk. 5,000  Existing loan: nil, Outstanding loan: Tk. nil |  |  |  |  |
| Further Information: (v) Who pays GB loan installment (vi) Mobile lady (vii) Grameen Education Loan (viii) Any other loan |    | no<br>no<br>Nil<br>Nil                                                                                                                                                                                            |  |  |  |  |

# Pictures

ID NO: 19919418225000092

এই কার্ডটি গণপ্রজাতন্ত্রী বাংলাদেশ সরকারের সম্পত্তি। কার্ডটি ব্যবহারকারী ব্যতীত অন্য কোথাও পাওয়া গেলে নিকটস্থ পোষ্ট অফিসে জমা দেয়ার জন্য অনুরোধ করা হলো।

ঠিকানা: বাসা/হোল্ডিং: নাই, গ্রাম/রাস্তা: ভোমরাদহ, গাজীপাড়া, ভোমরাদহ, ডাকঘর: রিয়াজবাগ - ৫১১০, পীরগঞ্জ, ঠাকুরগাঁও