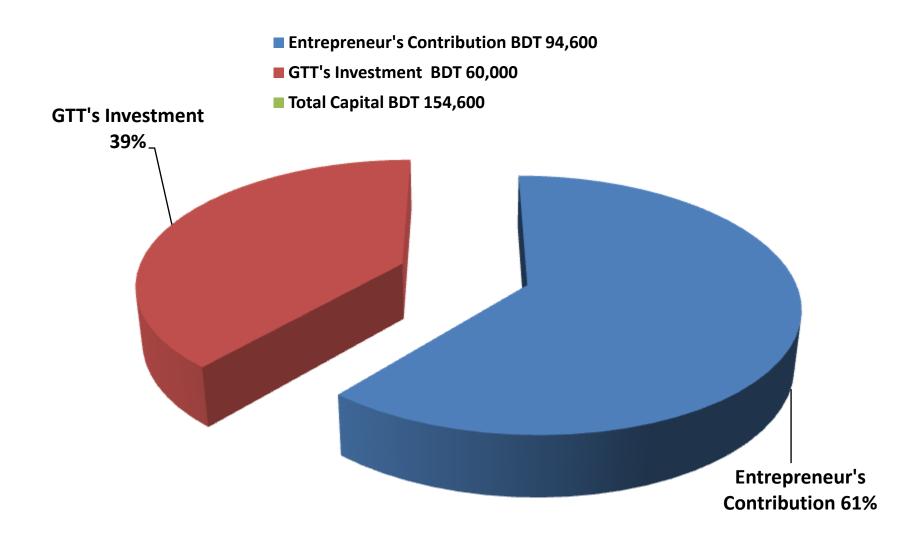

## PROPOSED NOBIN UDYOKTA BUSINESS INFO

| Business Name                                                | : | New Tanvir Cosmetics                                                                |
|--------------------------------------------------------------|---|-------------------------------------------------------------------------------------|
| Address/ Location                                            | : | Lohagora Bazar , Peergonj , Thakurgaon .                                            |
| Total Investment in BDT                                      | : | Tk. 154,600                                                                         |
| Financing                                                    | : | Self Tk. 94,600 (from existing business) Required Investment Tk. 60,000 (as equity) |
| Present salary/drawings from business                        | : | BDT 3,000 (Three Thousand)                                                          |
| Proposed Salary                                              | : | BDT 3,500 (Three Thousand Five Hundred)                                             |
| Proposed Business<br>Implementation Plan                     |   |                                                                                     |
| (i) % of present gross profit margin                         | : | On an Average 20%                                                                   |
| (ii) Estimated % of proposed gross profit margin             | : | On an Average 20%                                                                   |
| (iii) In future risk mgt. plan<br>(from fire, disaster etc.) | : |                                                                                     |

#### PRESENT & PROPOSED INVESTMENT BREAKDOWN

| Particul                                                                               | Evicting                                                    |                         |                   |                |  |
|----------------------------------------------------------------------------------------|-------------------------------------------------------------|-------------------------|-------------------|----------------|--|
| Existing                                                                               | Proposed                                                    | Existing Business (BDT) | Proposed<br>(BDT) | Total<br>(BDT) |  |
| 1,                                                                                     | Investment in products (Stationary and Cosmetics item etc.) | 53,080                  | 60,000            | 113,080        |  |
| Investment in Equipment & Tools (Fan, Light, Monitor, Calculator, Weight balance etc.) |                                                             | 700                     | -                 | 700            |  |
| Cash in hand                                                                           |                                                             | 2,520                   | _                 | 2,520          |  |
| Advance for Shop                                                                       |                                                             | 30,000                  | -                 | 30,000         |  |
| Decoration (fixture and fittings)                                                      |                                                             | 8,300                   |                   | 8,300          |  |
| Total Ca                                                                               | 94,600                                                      | 60,000                  | 154,600           |                |  |