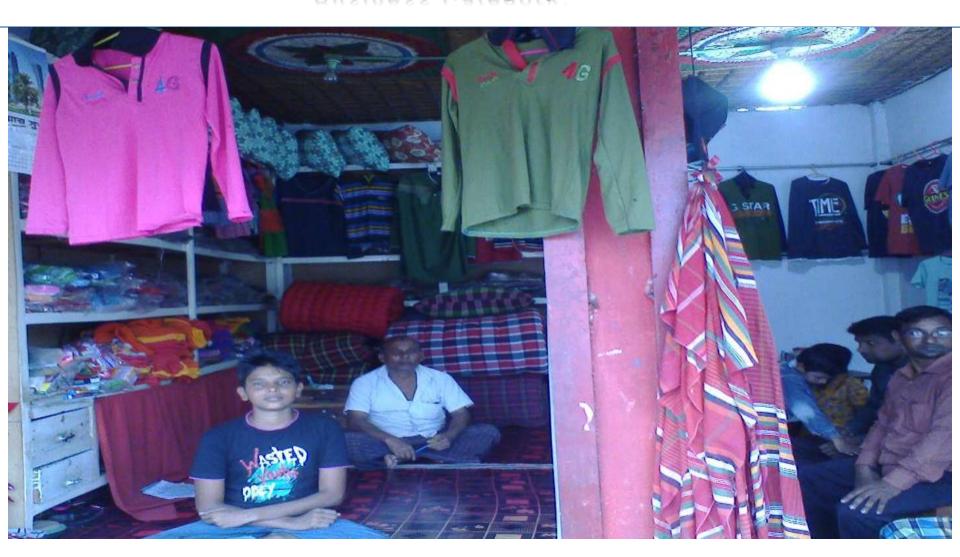

## PROPOSED NOBIN UDYOKTA BUSINESS INFO

| Business Name                                                | : | Payal Garments                                                                       |
|--------------------------------------------------------------|---|--------------------------------------------------------------------------------------|
| Address/ Location                                            | : | College Road Baliadangi, Thakurgaon.                                                 |
| Total Investment in BDT                                      | : | Tk. 216,500                                                                          |
| Financing                                                    | : | Self Tk. 136,500 (from existing business) Required Investment Tk. 80,000 (as equity) |
| Present salary/drawings from business                        | • | BDT 4,600 (Four Thousand Six Hundred)                                                |
| Proposed Salary                                              | : | BDT 5,700 (Five Thousand Seven Hundred)                                              |
| Proposed Business<br>Implementation Plan                     |   |                                                                                      |
| (i) % of present gross profit margin                         | : | On an Average 20%                                                                    |
| (ii) Estimated % of proposed gross profit margin             | : | On an Average 20%                                                                    |
| (iii) In future risk mgt. plan<br>(from fire, disaster etc.) | : |                                                                                      |

# Pictures