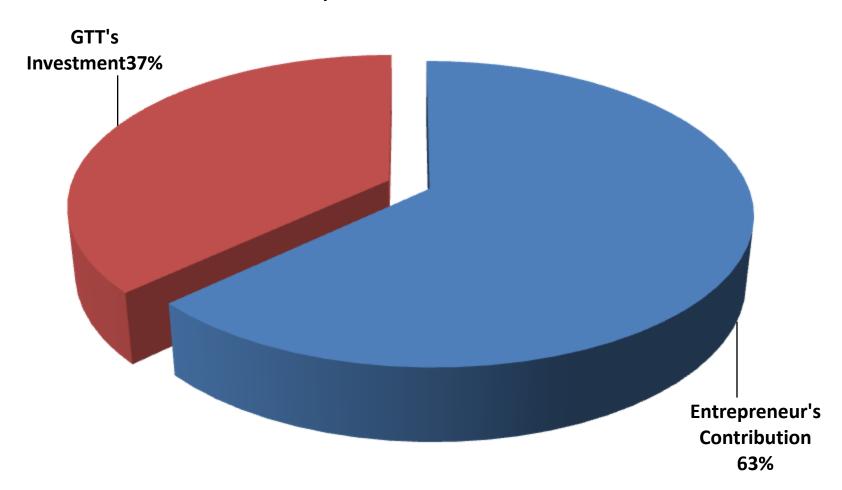

## SOURCE OF FINANCE

- Entrepreneur's Contribution BDT 136,500
- GTT's Investment BDT 80,000
- Total Capital BDT 216,500