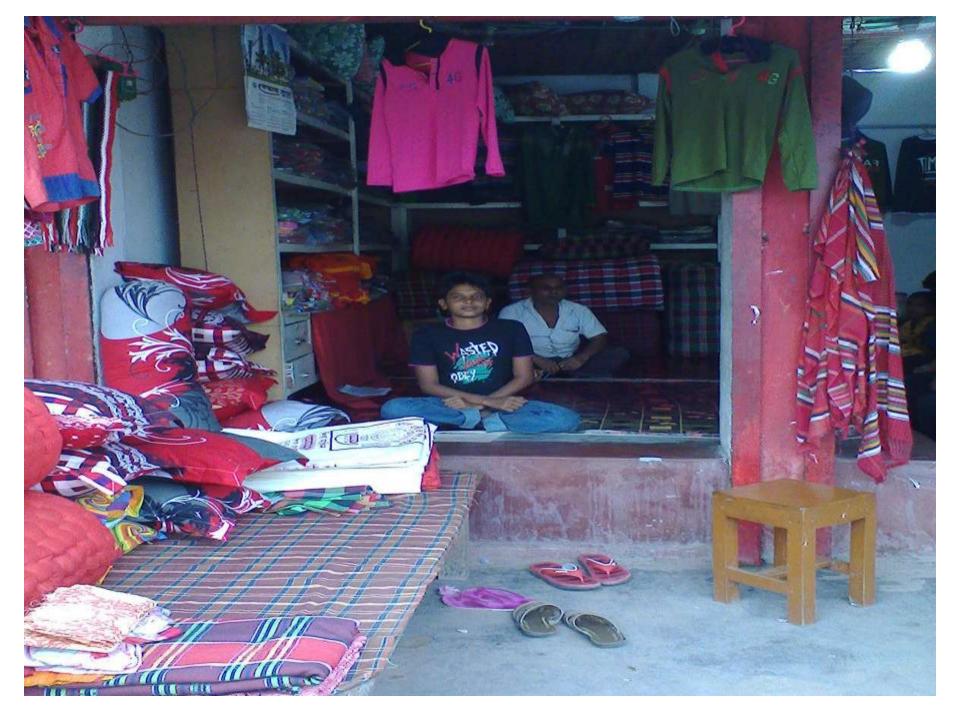

## PROPOSED NOBIN UDYOKTA BUSINESS INFO

| Business Name                                                | : | Payal Garments                                                                       |
|--------------------------------------------------------------|---|--------------------------------------------------------------------------------------|
| Address/ Location                                            | : | College Road Baliadangi, Thakurgaon.                                                 |
| Total Investment in BDT                                      | : | Tk. 216,500                                                                          |
| Financing                                                    | : | Self Tk. 136,500 (from existing business) Required Investment Tk. 80,000 (as equity) |
| Present salary/drawings from business                        | • | BDT 4,600 (Four Thousand Six Hundred)                                                |
| Proposed Salary                                              | : | BDT 5,700 (Five Thousand Seven Hundred)                                              |
| Proposed Business<br>Implementation Plan                     |   |                                                                                      |
| (i) % of present gross profit margin                         | : | On an Average 20%                                                                    |
| (ii) Estimated % of proposed gross profit margin             | : | On an Average 20%                                                                    |
| (iii) In future risk mgt. plan<br>(from fire, disaster etc.) | : |                                                                                      |

# Pictures