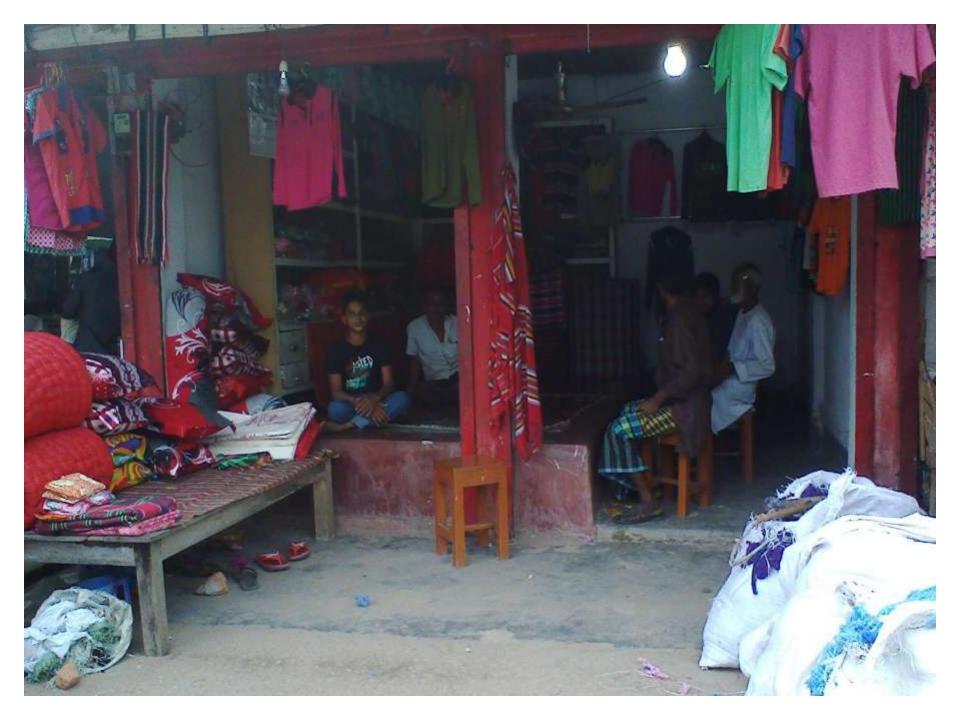

## PROPOSED NOBIN UDYOKTA BUSINESS INFO

| Business Name                                                | : | Payal Garments                                                                       |
|--------------------------------------------------------------|---|--------------------------------------------------------------------------------------|
| Address/ Location                                            | : | College Road Baliadangi, Thakurgaon.                                                 |
| Total Investment in BDT                                      | : | Tk. 216,500                                                                          |
| Financing                                                    | : | Self Tk. 136,500 (from existing business) Required Investment Tk. 80,000 (as equity) |
| Present salary/drawings from business                        | • | BDT 4,600 (Four Thousand Six Hundred)                                                |
| Proposed Salary                                              | : | BDT 5,700 (Five Thousand Seven Hundred)                                              |
| Proposed Business<br>Implementation Plan                     |   |                                                                                      |
| (i) % of present gross profit margin                         | : | On an Average 20%                                                                    |
| (ii) Estimated % of proposed gross profit margin             | : | On an Average 20%                                                                    |
| (iii) In future risk mgt. plan<br>(from fire, disaster etc.) | : |                                                                                      |

# Pictures