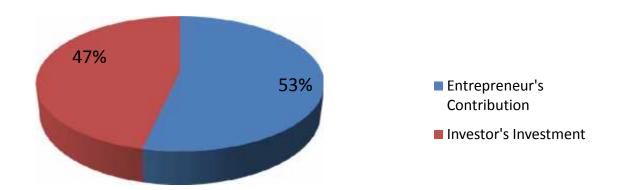

### **Source of Finance**

| Particulars                 | Amount in BDT | In % |
|-----------------------------|---------------|------|
| Entrepreneur's Contribution | 230,000       | 53   |
| Investor's Investment       | 200,000       | 47   |
| Total Investment            | 430,000       | 100  |