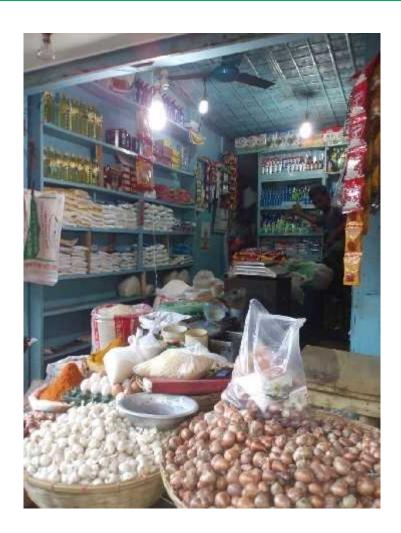

lances                            | 339,200   | 456,320   | 573,152   |

## **SWOT ANALYSIS**

| STRENGTH  Employment:     Self: 1  Skill and experience. Trade license: Own name; Keeping books of record.                   | WEAKNESS  Limited product; Lack of capital.                |
|------------------------------------------------------------------------------------------------------------------------------|------------------------------------------------------------|
| Opportunities  □ Location of shop; □ Fixed customer (retail & wholesale); □ Investor's money will be payback in three years. | THREATS  Theft; Local competitor; Fire burn; Credit sales. |

# Presented at 6<sup>th</sup> Ex. SB Design Lab on August 12, 2015 at Grameen Kalyan.

## Thank you

# Pictures

## My Shop and me





















### Trade License



# Thank You