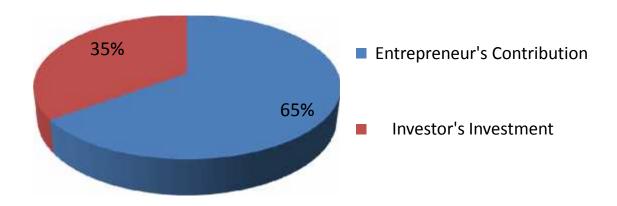

## Source of Finance

| Particulars                 | Amount in (BDT) | %   |
|-----------------------------|-----------------|-----|
| Entrepreneur's Contribution | 185,000         | 65  |
| Investor's Investment       | 100,000         | 35  |
| Total Investment            | 285,000         | 100 |