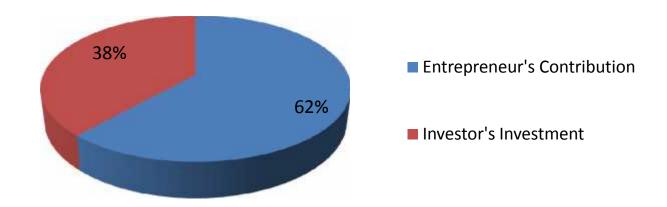

### **Source of Finance**

| Particulars                 | Amount in BDT | %   |
|-----------------------------|---------------|-----|
| Entrepreneur's Contribution | 161,000       | 62  |
| Investor's Investment       | 100,000       | 38  |
| Total Investment            | 261,000       | 100 |