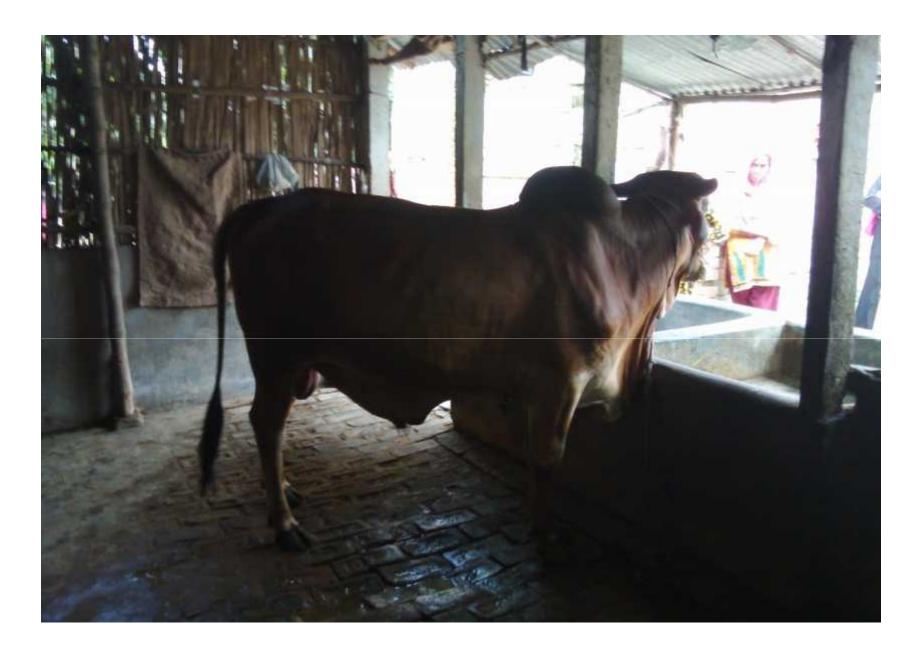

# **SWOT ANALYSIS**

| Strength  Employment: Self: 1  Ownership in his own name; Skill & experience.                                                                                                           | <b>W</b> EAKNESS  □Shortage of foods in rainy season. |
|-----------------------------------------------------------------------------------------------------------------------------------------------------------------------------------------|-------------------------------------------------------|
| <ul> <li>OPPORTUNITIES</li> <li>□ Local veterinary doctors;</li> <li>□ This area is famous for cattle fattening;</li> <li>□ Investor's money will be payback in three years.</li> </ul> | THREATS  Theft; Disease.                              |

# Picture

## My Mother and me

















#### Trade License



# Presented at 6<sup>th</sup> Executive SB Design Lab on August 12, 2015 at Grameen Kalyan. Thank you