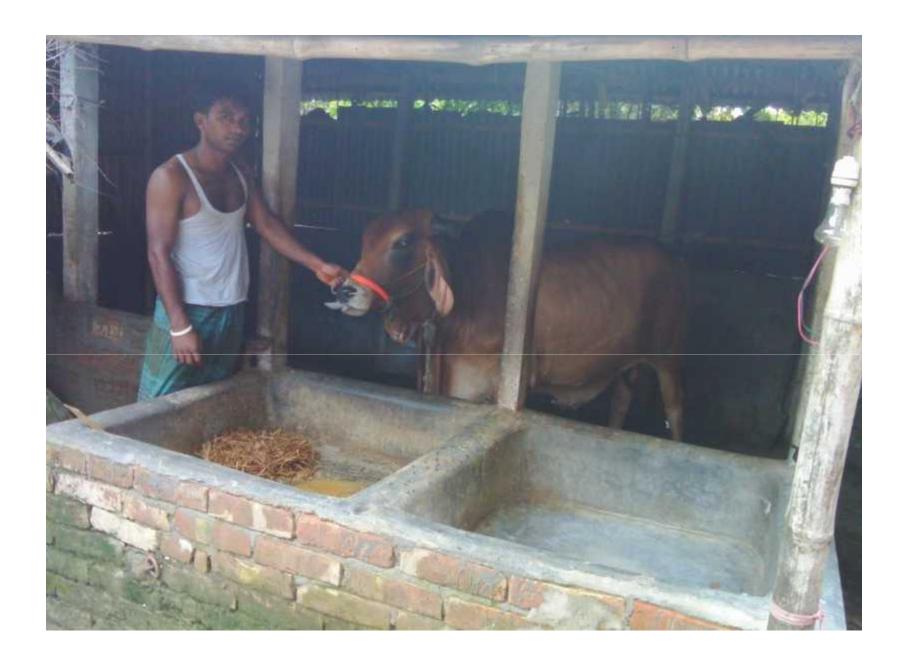

# Grameen Kalyan Proposed NU Business Name Al-Amin cow fattening farm

# Picture