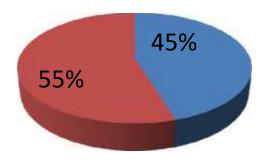

### **Source of Finance**

| Source                           | Amount in BDT | %   |
|----------------------------------|---------------|-----|
| Entrepreneur's Contribution (NU) | 124,000       | 45  |
| Investor's Contribution(GK)      | 150,000       | 55  |
| Total Investment                 | 274,000       | 100 |

- Entrepreneur's Contribution (NU)
- Investor's Contribution(GK)