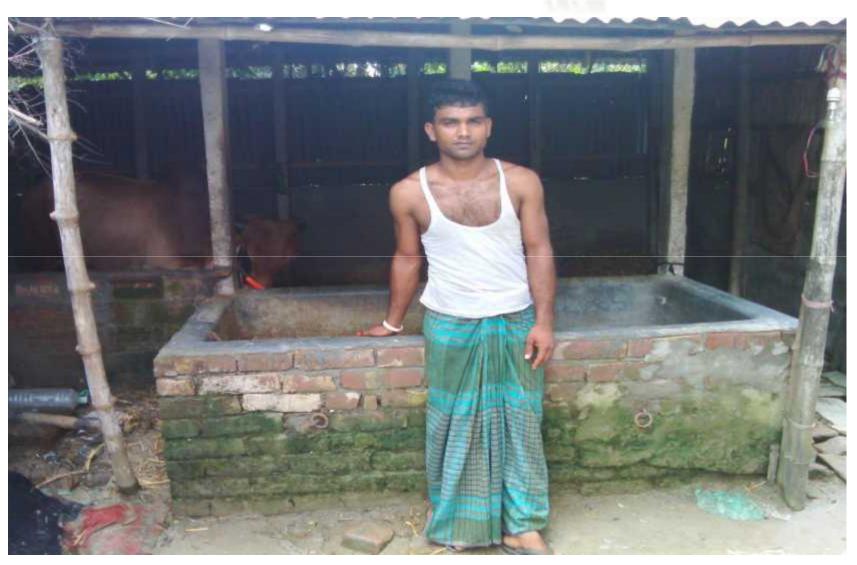

# Grameen Kalyan Proposed NU Business Name Al-Amin cow fattening farm



#### BRIEF BIO OF THE PROPOSED NOBIN UDYOKTA

| Name and address                                                                                                                                               | :     | Md. Al-Amin Biswas. Vill:Baniapara(Baradi). Post: Koya. Upazilla : Kumarkhali, District: Kushtia                                                                             |  |  |
|----------------------------------------------------------------------------------------------------------------------------------------------------------------|-------|------------------------------------------------------------------------------------------------------------------------------------------------------------------------------|--|--|
| Age