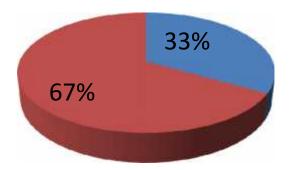

## **Source of Finance**

| Source                           | Amount in BDT | In%  |
|----------------------------------|---------------|------|
| Entrepreneur's Contribution (NU) | 87,000        | 33   |
| Investor's Contribution(GK)      | 174,000       | 67   |
| Total Investment                 | 261,000       | 100% |

Entrepreneur's Contribution (NU)

Investor's Contribution(GK)