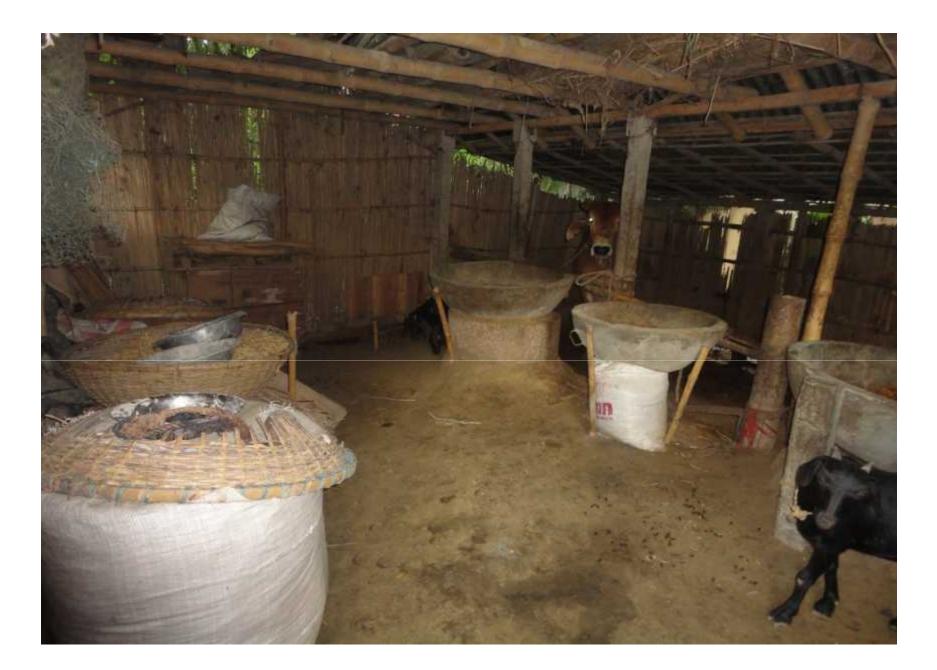

# **PROPOSED NOBIN UDYOKTA BUSINESS INFO**

| Project's Name                           | : | Ariful Cow Fattening Farm.                                                                                                                                                                             |  |
|------------------------------------------|---|--------------------------------------------------------------------------------------------------------------------------------------------------------------------------------------------------------|--|
| Address/ Location                        | : | Vill.Battoil ( Dhakhinpara) , Post: Bsic,Kushtia.                                                                                                                                                      |  |
| Total Investment                         | : | BDT :2,56,000 /-                                                                                                                                                                                       |  |
| Financing                                | : | Self financing:BDT :1,06,000/-Required Investment:BDT :1,50,000/-(as equity)                                                                                                                           |  |
| Present salary/drawings from business    | • | Nil                                                                                                                                                                                                    |  |
| Proposed Salary                          | : | BDT :2000 (Four thousand only)                                                                                                                                                                         |  |
| Proposed Business<br>Implementation Plan | : | <ul> <li>Start with having 4 cows @ TK. 30,000/- each;</li> <li>In every six months 4 cows will be sold and new cow will purchase; i.e. each cycle of fattening cow will be for six months;</li> </ul> |  |
|                                          |   | <ul> <li>Feeding cost of each cow per cycle BDT 15,000/-</li> <li>Selling price of each cow after every cycle BDT 60,000/-;</li> </ul>                                                                 |  |
|                                          |   | <ul> <li>per cycle = 1000/-;</li> <li>Payback period to the investor is 3 years;</li> </ul>                                                                                                            |  |
|                                          |   | Expected date to start the project in August, 2015.                                                                                                                                                    |  |

### **PROPOSED PROJECT INVESTMENT BREAKDOWN**

| Particulars                         | Existing<br>Business | Pro<br>Bus | Total<br>(BDT) |          |
|-------------------------------------|----------------------|------------|----------------|----------|
|                                     |                      | NU         | Investor       |          |
|                                     | 1                    | 2          | 3              | 4(1+2+3) |
| Investments in different categories | ories:               |            |                |          |
| Cow Shade (Repair)                  | 30,000               | 30,000     | -              | 60,000   |
| Cows (four cows)                    | 30,000               | 0          | 90,000         | 120,000  |
| 4 Cows feeding for six<br>month     | 0                    | 0          | 60,000         | 60,000   |
| Fan                                 | -                    | 2,000      | 0              | 2,000    |
| Water supply motor                  | -                    | 6,000      | 0              | 6,000    |
| Electrical fittings                 | -                    | 2,000      | 0              | 2,000    |
| Cash in hand                        | -                    | 6,000      | 0              | 6,000    |
| Total Capital                       | 60,000               | 46,000     | 150,000        | 256,000  |