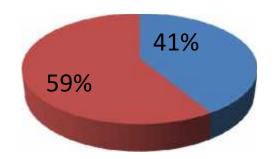

# **Source of Finance**

| Source                           | Amount in BDT | %    |
|----------------------------------|---------------|------|
| Entrepreneur's Contribution (NU) | 106,000       | 41   |
| Investor's Contribution(GK)      | 150,000       | 59   |
| Total Investment                 | 256,000       | 100% |

Entrepreneur's Contribution (NU)

Investor's Contribution(GK)