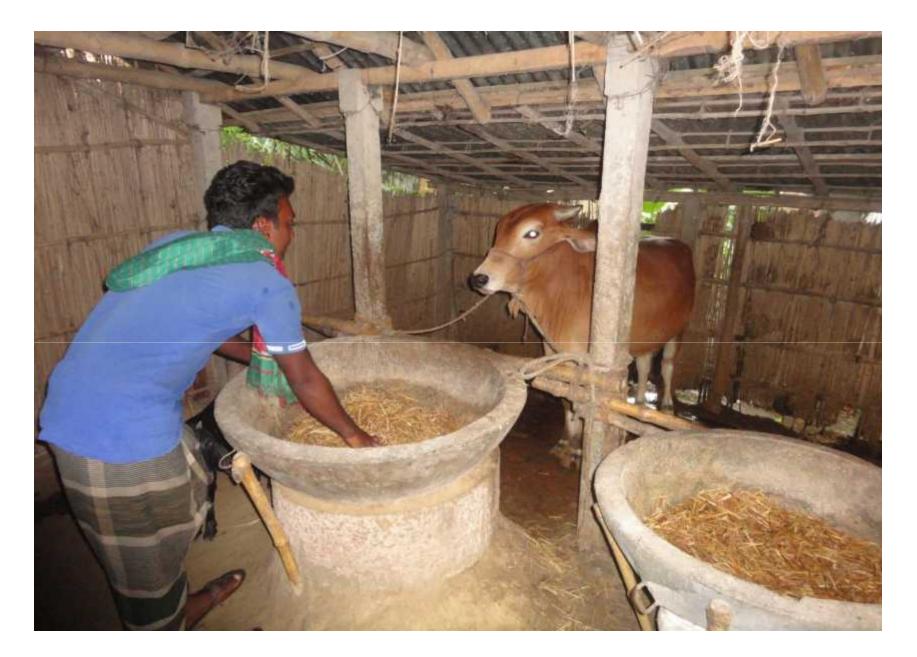

# **PROPOSED NOBIN UDYOKTA BUSINESS INFO**

| Project's Name                           | : | Ariful Cow Fattening Farm.                                                                                                                                                                             |  |
|------------------------------------------|---|--------------------------------------------------------------------------------------------------------------------------------------------------------------------------------------------------------|--|
| Address/ Location                        | : | Vill.Battoil ( Dhakhinpara) , Post: Bsic,Kushtia.                                                                                                                                                      |  |
| Total Investment                         | : | BDT :2,56,000 /-                                                                                                                                                                                       |  |
| Financing                                | : | Self financing:BDT :1,06,000/-Required Investment:BDT :1,50,000/-(as equity)                                                                                                                           |  |
| Present salary/drawings from business    | • | Nil                                                                                                                                                                                                    |  |
| Proposed Salary                          | : | BDT :2000 (Four thousand only)                                                                                                                                                                         |  |
| Proposed Business<br>Implementation Plan | : | <ul> <li>Start with having 4 cows @ TK. 30,000/- each;</li> <li>In every six months 4 cows will be sold and new cow will purchase; i.e. each cycle of fattening cow will be for six months;</li> </ul> |  |
|                                          |   | <ul> <li>Feeding cost of each cow per cycle BDT 15,000/-</li> <li>Selling price of each cow after every cycle BDT 60,000/-;</li> </ul>                                                                 |  |
|                                          |   | <ul> <li>per cycle = 1000/-;</li> <li>Payback period to the investor is 3 years;</li> </ul>                                                                                                            |  |
|                                          |   | Expected date to start the project in August, 2015.                                                                                                                                                    |  |

### **PROPOSED PROJECT INVESTMENT BREAKDOWN**

| Particulars                         | Existing<br>Business | Pro<br>Bus | Total<br>(BDT) |          |
|-------------------------------------|----------------------|------------|----------------|----------|
|                                     |                      | NU         | Investor       |          |
|                                     | 1                    | 2          | 3              | 4(1+2+3) |
| Investments in different categories | ories:               |            |                |          |
| Cow Shade (Repair)                  | 30,000               | 30,000     | -              | 60,000   |
| Cows (four cows)                    | 30,000               | 0          | 90,000         | 120,000  |
| 4 Cows feeding for six<br>month     | 0                    | 0          | 60,000         | 60,000   |
| Fan                                 | -                    | 2,000      | 0              | 2,000    |
| Water supply motor                  | -                    | 6,000      | 0              | 6,000    |
| Electrical fittings                 | -                    | 2,000      | 0              | 2,000    |
| Cash in hand                        | -                    | 6,000      | 0              | 6,000    |
| Total Capital                       | 60,000               | 46,000     | 150,000        | 256,000  |