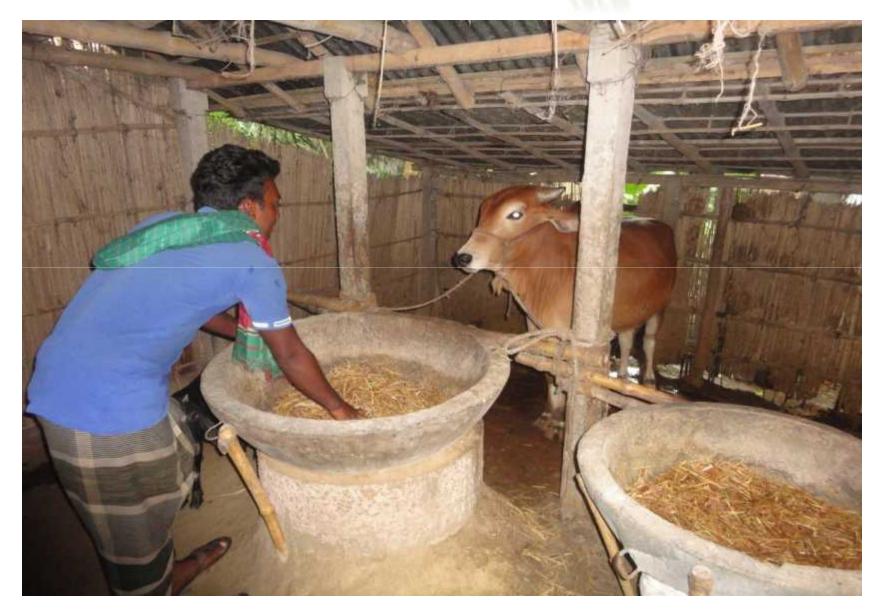

#### Grameen Kalyan Proposed NU Business Name: Ariful cow fattening farm

# **PROPOSED NOBIN UDYOKTA BUSINESS INFO**

| Project's Name                           | : | Ariful Cow Fattening Farm.                                                                                                                                                                             |  |
|------------------------------------------|---|--------------------------------------------------------------------------------------------------------------------------------------------------------------------------------------------------------|--|
| Address/ Location                        | : | Vill.Battoil ( Dhakhinpara) , Post: Bsic,Kushtia.                                                                                                                                                      |  |
| Total Investment                         | : | BDT :2,56,000 /-                                                                                                                                                                                       |  |
| Financing                                | : | Self financing:BDT :1,06,000/-Required Investment:BDT :1,50,000/-(as equity)                                                                                                                           |  |
| Present salary/drawings from business    | • | Nil                                                                                                                                                                                                    |  |
| Proposed Salary                          | : | BDT :2000 (Four thousand only)                                                                                                                                                                         |  |
| Proposed Business<br>Implementation Plan | : | <ul> <li>Start with having 4 cows @ TK. 30,000/- each;</li> <li>In every six months 4 cows will be sold and new cow will purchase; i.e. each cycle of fattening cow will be for six months;</li> </ul> |  |
|                                          |   | <ul> <li>Feeding cost of each cow per cycle BDT 15,000/-</li> <li>Selling price of each cow after every cycle BDT 60,000/-;</li> </ul>                                                                 |  |
|                                          |   | <ul> <li>per cycle = 1000/-;</li> <li>Payback period to the investor is 3 years;</li> </ul>                                                                                                            |  |
|                                          |   | Expected date to start the project in August, 2015.                                                                                                                                                    |  |