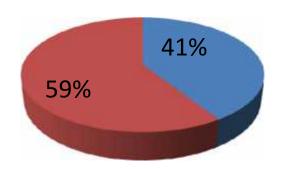

## **Source of Finance**

| Source                      | Amount in BDT | %   |
|-----------------------------|---------------|-----|
| Entrepreneur's Contribution | 76,500        | 41  |
| Investor's Investment       | 110,000       | 59  |
| Total Investment            | 186,500       | 100 |

- Entrepreneur's Contribution
- Investor's Investment