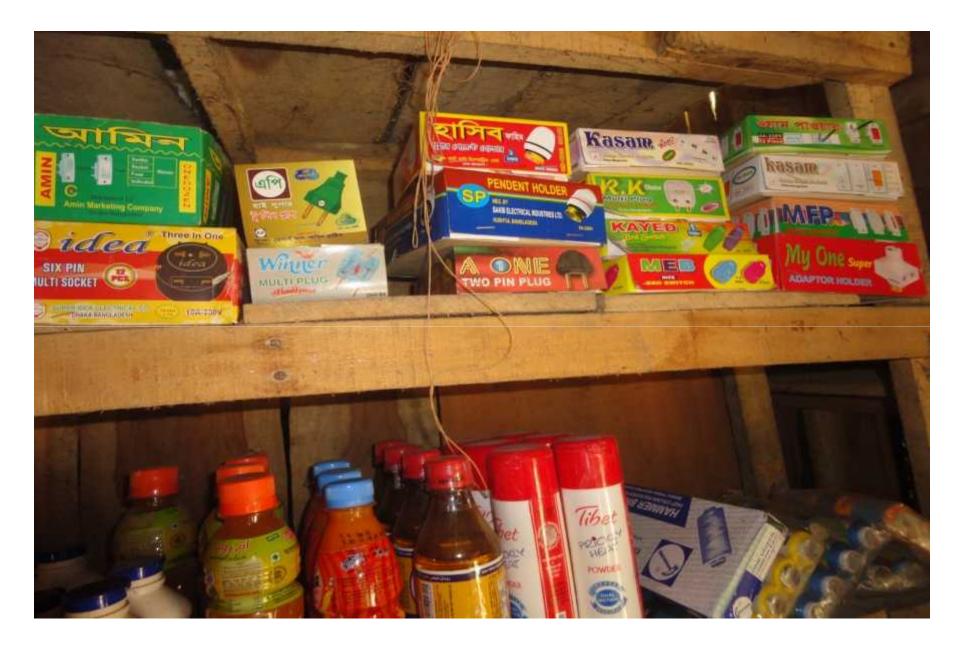

#### **PROPOSED NOBIN UDYOKTA BUSINESS INFO**

| Business Name                                     | : | Urmi tredars                                                                                                                                                                                                                                                                                                                                                                                                                                                                                                                                                                                      |  |
|---------------------------------------------------|---|---------------------------------------------------------------------------------------------------------------------------------------------------------------------------------------------------------------------------------------------------------------------------------------------------------------------------------------------------------------------------------------------------------------------------------------------------------------------------------------------------------------------------------------------------------------------------------------------------|--|
| Address/ Location                                 | : | Bottoil, Kushtia.                                                                                                                                                                                                                                                                                                                                                                                                                                                                                                                                                                                 |  |
| Total Investment in BDT                           | : | BDT : 1,86,500/-                                                                                                                                                                                                                                                                                                                                                                                                                                                                                                                                                                                  |  |
| Financing                                         | : | Self <b>BDT : 76,500/-</b> (from existing business)<br>Required Investment <b>BDT : 1,10,000</b> /- (as equity)                                                                                                                                                                                                                                                                                                                                                                                                                                                                                   |  |
| Present salary/drawings from business (estimates) | : | BDT 2000/- (Two thousand )                                                                                                                                                                                                                                                                                                                                                                                                                                                                                                                                                                        |  |
| Proposed Salary                                   | : | BDT : 4000/- ( Four thousand)                                                                                                                                                                                                                                                                                                                                                                                                                                                                                                                                                                     |  |
| Proposed Business<br>Implementation Plan.         | : | <ul> <li>This is an on going business so the fund need to increase the volume of existing product;</li> <li>The product line in the shop is rice, egg, oil, biscuit, soap, soft drinks, salt, mustard oil, onion, washing powder, chanachur ,Chocolates, cheeps, cakes, cosmetics etc;</li> <li><b>bkash &amp; Flexi load sales per day tk 15,000;</b></li> <li>Estimated sales is BDT. Tk. 4000/- per day (grocery item);</li> <li>Estimated gross profit is 12% on sales;</li> <li>Payback period is estimated 3 years;</li> <li>Expected date to start the project in August ,2015.</li> </ul> |  |

#### PRESENT & PROPOSED INVESTMENT BREAKDOWN

| Particulars                                                                                                                                                | Existing<br>Business | Proposed<br>(BDT) | Total<br>(BDT) |
|------------------------------------------------------------------------------------------------------------------------------------------------------------|----------------------|-------------------|----------------|
|                                                                                                                                                            | 1                    | 2                 | 3(1+2)         |
| Investments in different categories:                                                                                                                       |                      |                   |                |
| Grocery items (Rice, Flour, Puffed rice, Oil, Sugar, Tea, vermicelli, Pulse, Salt, Spices, Onion, Garlic, Turmeric, Raisin, Cumin Seed, Packet milk, etc.) | 15,000               | 30,000            | 45,000         |
| Cosmetics items (Soap, Body lotion, Toothbrush,<br>Toothpaste, belt, face wash, Body etc.)                                                                 | 4,500                | 5,000             | 9,500          |
| Food items (Soft drinks, Biscuit, Chocolates, cheeps, cakes etc.)                                                                                          | 10,000               | 10,000            | 20,000         |
| Freeze                                                                                                                                                     |                      | 30,000            | 30,000         |
| Electronics items (Cable, Energy Bulb etc)                                                                                                                 | 7,000                | 5,000             | 12,000         |
| Cow food                                                                                                                                                   | 5,000                | 5,000             | 10,000         |
| Others items (Pen, Paper, Firebox, Rope, Coil, Bag,<br>Tissue, Umbrella, etc.)                                                                             | 5,000                | 5,000             | 10,000         |
| bkash & flexi load                                                                                                                                         | 20,000               | 20,000            | 40,000         |
| Furniture and decoration                                                                                                                                   | 5,000                | 0                 | 5,000          |
| Cash in Hand                                                                                                                                               | 5,000                | 0                 | 5,000          |
| Total Capital                                                                                                                                              | 76,500               | 110,000           | 186,500        |