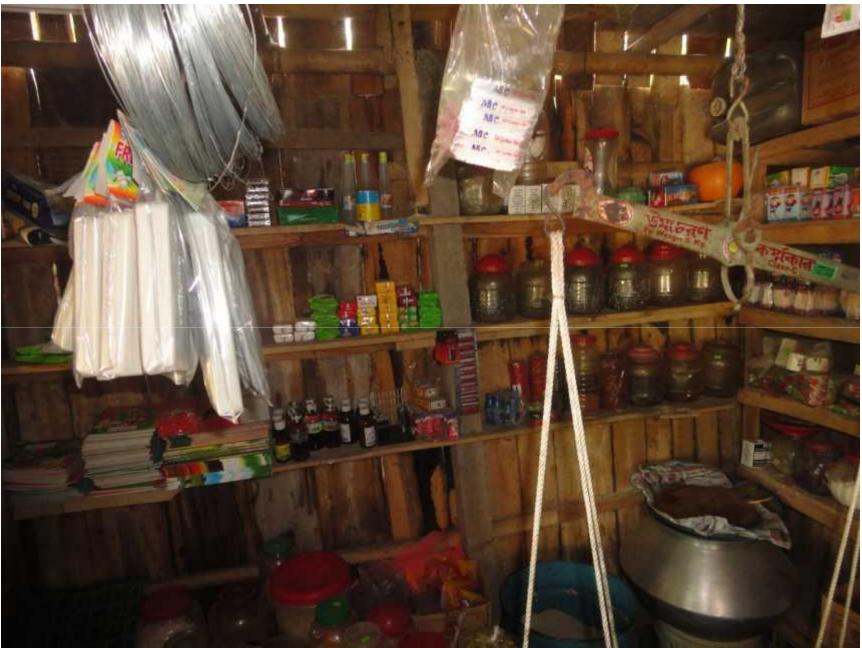

#### **PROPOSED NOBIN UDYOKTA BUSINESS INFO**

| Business Name                                     | : | Urmi tredars                                                                                                                                                                                                                                                                                                                                                                                                                                                                                                                                                                                      |  |
|---------------------------------------------------|---|---------------------------------------------------------------------------------------------------------------------------------------------------------------------------------------------------------------------------------------------------------------------------------------------------------------------------------------------------------------------------------------------------------------------------------------------------------------------------------------------------------------------------------------------------------------------------------------------------|--|
| Address/ Location                                 | : | Bottoil, Kushtia.                                                                                                                                                                                                                                                                                                                                                                                                                                                                                                                                                                                 |  |
| Total Investment in BDT                           | : | BDT : 1,86,500/-                                                                                                                                                                                                                                                                                                                                                                                                                                                                                                                                                                                  |  |
| Financing                                         | : | Self <b>BDT : 76,500/-</b> (from existing business)<br>Required Investment <b>BDT : 1,10,000</b> /- (as equity)                                                                                                                                                                                                                                                                                                                                                                                                                                                                                   |  |
| Present salary/drawings from business (estimates) | : | BDT 2000/- (Two thousand )                                                                                                                                                                                                                                                                                                                                                                                                                                                                                                                                                                        |  |
| Proposed Salary                                   | : | BDT : 4000/- ( Four thousand)                                                                                                                                                                                                                                                                                                                                                                                                                                                                                                                                                                     |  |
| Proposed Business<br>Implementation Plan.         | : | <ul> <li>This is an on going business so the fund need to increase the volume of existing product;</li> <li>The product line in the shop is rice, egg, oil, biscuit, soap, soft drinks, salt, mustard oil, onion, washing powder, chanachur ,Chocolates, cheeps, cakes, cosmetics etc;</li> <li><b>bkash &amp; Flexi load sales per day tk 15,000;</b></li> <li>Estimated sales is BDT. Tk. 4000/- per day (grocery item);</li> <li>Estimated gross profit is 12% on sales;</li> <li>Payback period is estimated 3 years;</li> <li>Expected date to start the project in August ,2015.</li> </ul> |  |

#### PRESENT & PROPOSED INVESTMENT BREAKDOWN

| Particulars                                                                                                                                                | Existing<br>Business | Proposed<br>(BDT) | Total<br>(BDT) |
|------------------------------------------------------------------------------------------------------------------------------------------------------------|----------------------|-------------------|----------------|
|                                                                                                                                                            | 1                    | 2                 | 3(1+2)         |
| Investments in different categories:                                                                                                                       |                      |                   |                |
| Grocery items (Rice, Flour, Puffed rice, Oil, Sugar, Tea, vermicelli, Pulse, Salt, Spices, Onion, Garlic, Turmeric, Raisin, Cumin Seed, Packet milk, etc.) | 15,000               | 30,000            | 45,000         |
| Cosmetics items (Soap, Body lotion, Toothbrush,<br>Toothpaste, belt, face wash, Body etc.)                                                                 | 4,500                | 5,000             | 9,500          |
| Food items (Soft drinks, Biscuit, Chocolates, cheeps, cakes etc.)                                                                                          | 10,000               | 10,000            | 20,000         |
| Freeze                                                                                                                                                     |                      | 30,000            | 30,000         |
| Electronics items (Cable, Energy Bulb etc)                                                                                                                 | 7,000                | 5,000             | 12,000         |
| Cow food                                                                                                                                                   | 5,000                | 5,000             | 10,000         |
| Others items (Pen, Paper, Firebox, Rope, Coil, Bag,<br>Tissue, Umbrella, etc.)                                                                             | 5,000                | 5,000             | 10,000         |
| bkash & flexi load                                                                                                                                         | 20,000               | 20,000            | 40,000         |
| Furniture and decoration                                                                                                                                   | 5,000                | 0                 | 5,000          |
| Cash in Hand                                                                                                                                               | 5,000                | 0                 | 5,000          |
| Total Capital                                                                                                                                              | 76,500               | 110,000           | 186,500        |