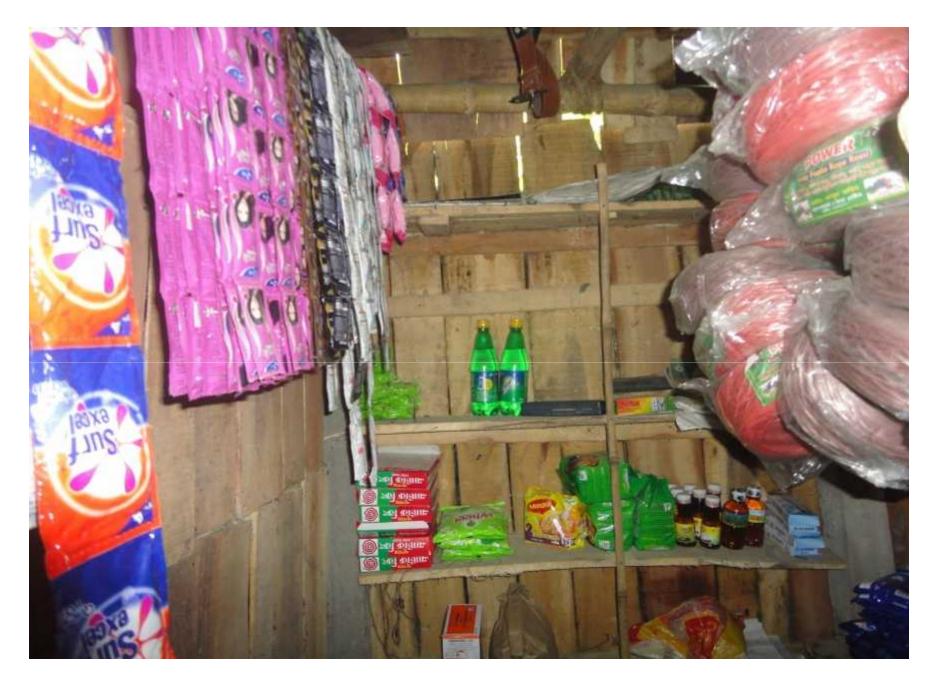

#### **PROPOSED NOBIN UDYOKTA BUSINESS INFO**

| Business Name                                     | : | Urmi tredars                                                                                                                                                                                                                                                                                                                                                                                                                                                                                                                                                                                      |  |
|---------------------------------------------------|---|---------------------------------------------------------------------------------------------------------------------------------------------------------------------------------------------------------------------------------------------------------------------------------------------------------------------------------------------------------------------------------------------------------------------------------------------------------------------------------------------------------------------------------------------------------------------------------------------------|--|
| Address/ Location                                 | : | Bottoil, Kushtia.                                                                                                                                                                                                                                                                                                                                                                                                                                                                                                                                                                                 |  |
| Total Investment in BDT                           | : | BDT : 1,86,500/-                                                                                                                                                                                                                                                                                                                                                                                                                                                                                                                                                                                  |  |
| Financing                                         | : | Self <b>BDT : 76,500/-</b> (from existing business)<br>Required Investment <b>BDT : 1,10,000</b> /- (as equity)                                                                                                                                                                                                                                                                                                                                                                                                                                                                                   |  |
| Present salary/drawings from business (estimates) | : | BDT 2000/- (Two thousand )                                                                                                                                                                                                                                                                                                                                                                                                                                                                                                                                                                        |  |
| Proposed Salary                                   | : | BDT : 4000/- ( Four thousand)                                                                                                                                                                                                                                                                                                                                                                                                                                                                                                                                                                     |  |
| Proposed Business<br>Implementation Plan.         | : | <ul> <li>This is an on going business so the fund need to increase the volume of existing product;</li> <li>The product line in the shop is rice, egg, oil, biscuit, soap, soft drinks, salt, mustard oil, onion, washing powder, chanachur ,Chocolates, cheeps, cakes, cosmetics etc;</li> <li><b>bkash &amp; Flexi load sales per day tk 15,000;</b></li> <li>Estimated sales is BDT. Tk. 4000/- per day (grocery item);</li> <li>Estimated gross profit is 12% on sales;</li> <li>Payback period is estimated 3 years;</li> <li>Expected date to start the project in August ,2015.</li> </ul> |  |

#### PRESENT & PROPOSED INVESTMENT BREAKDOWN

| Particulars                                                                                                                                                | Existing<br>Business | Proposed<br>(BDT) | Total<br>(BDT) |
|------------------------------------------------------------------------------------------------------------------------------------------------------------|----------------------|-------------------|----------------|
|                                                                                                                                                            | 1                    | 2                 | 3(1+2)         |
| Investments in different categories:                                                                                                                       |                      |                   |                |
| Grocery items (Rice, Flour, Puffed rice, Oil, Sugar, Tea, vermicelli, Pulse, Salt, Spices, Onion, Garlic, Turmeric, Raisin, Cumin Seed, Packet milk, etc.) | 15,000               | 30,000            | 45,000         |
| Cosmetics items (Soap, Body lotion, Toothbrush,<br>Toothpaste, belt, face wash, Body etc.)                                                                 | 4,500                | 5,000             | 9,500          |
| Food items (Soft drinks, Biscuit, Chocolates, cheeps, cakes etc.)                                                                                          | 10,000               | 10,000            | 20,000         |
| Freeze                                                                                                                                                     |                      | 30,000            | 30,000         |
| Electronics items (Cable, Energy Bulb etc)                                                                                                                 | 7,000                | 5,000             | 12,000         |
| Cow food                                                                                                                                                   | 5,000                | 5,000             | 10,000         |
| Others items (Pen, Paper, Firebox, Rope, Coil, Bag,<br>Tissue, Umbrella, etc.)                                                                             | 5,000                | 5,000             | 10,000         |
| bkash & flexi load                                                                                                                                         | 20,000               | 20,000            | 40,000         |
| Furniture and decoration                                                                                                                                   | 5,000                | 0                 | 5,000          |
| Cash in Hand                                                                                                                                               | 5,000                | 0                 | 5,000          |
| Total Capital                                                                                                                                              | 76,500               | 110,000           | 186,500        |