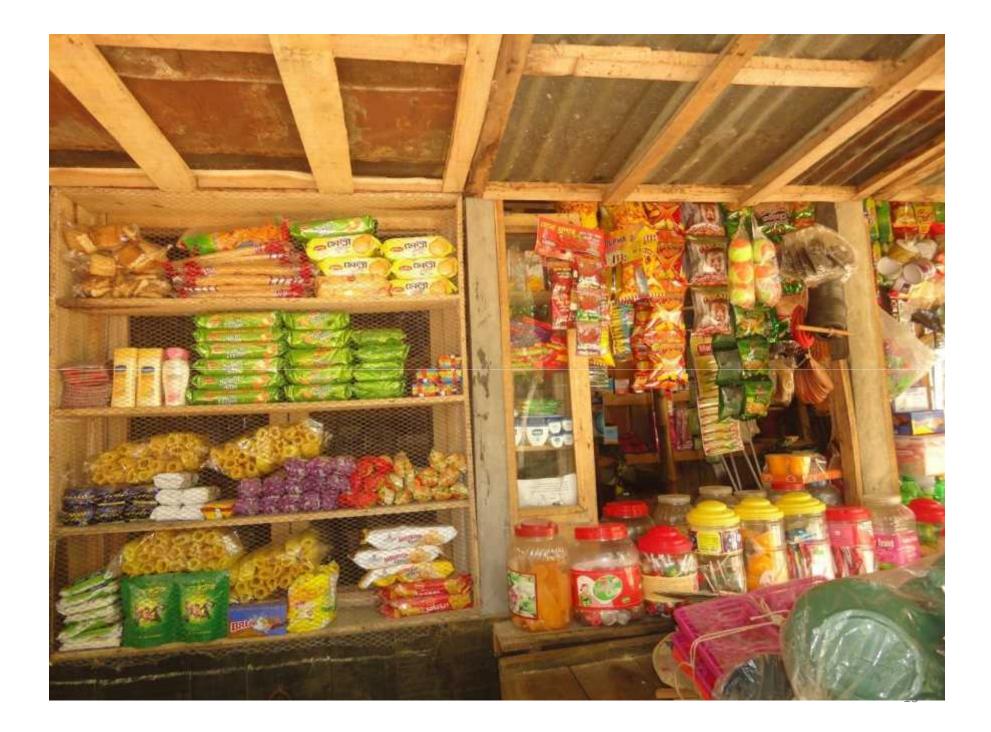

#### **PROPOSED NOBIN UDYOKTA BUSINESS INFO**

| Business Name                                     | : | Urmi tredars                                                                                                                                                                                                                                                                                                                                                                                                                                                                                                                                                                                      |  |
|---------------------------------------------------|---|---------------------------------------------------------------------------------------------------------------------------------------------------------------------------------------------------------------------------------------------------------------------------------------------------------------------------------------------------------------------------------------------------------------------------------------------------------------------------------------------------------------------------------------------------------------------------------------------------|--|
| Address/ Location                                 | : | Bottoil, Kushtia.                                                                                                                                                                                                                                                                                                                                                                                                                                                                                                                                                                                 |  |
| Total Investment in BDT                           | : | BDT : 1,86,500/-                                                                                                                                                                                                                                                                                                                                                                                                                                                                                                                                                                                  |  |
| Financing                                         | : | Self <b>BDT : 76,500/-</b> (from existing business)<br>Required Investment <b>BDT : 1,10,000</b> /- (as equity)                                                                                                                                                                                                                                                                                                                                                                                                                                                                                   |  |
| Present salary/drawings from business (estimates) | : | BDT 2000/- (Two thousand )                                                                                                                                                                                                                                                                                                                                                                                                                                                                                                                                                                        |  |
| Proposed Salary                                   | : | BDT : 4000/- ( Four thousand)                                                                                                                                                                                                                                                                                                                                                                                                                                                                                                                                                                     |  |
| Proposed Business<br>Implementation Plan.         | : | <ul> <li>This is an on going business so the fund need to increase the volume of existing product;</li> <li>The product line in the shop is rice, egg, oil, biscuit, soap, soft drinks, salt, mustard oil, onion, washing powder, chanachur ,Chocolates, cheeps, cakes, cosmetics etc;</li> <li><b>bkash &amp; Flexi load sales per day tk 15,000;</b></li> <li>Estimated sales is BDT. Tk. 4000/- per day (grocery item);</li> <li>Estimated gross profit is 12% on sales;</li> <li>Payback period is estimated 3 years;</li> <li>Expected date to start the project in August ,2015.</li> </ul> |  |

#### PRESENT & PROPOSED INVESTMENT BREAKDOWN

| Particulars                                                                                                                                                | Existing<br>Business | Proposed<br>(BDT) | Total<br>(BDT) |
|------------------------------------------------------------------------------------------------------------------------------------------------------------|----------------------|-------------------|----------------|
|                                                                                                                                                            | 1                    | 2                 | 3(1+2)         |
| Investments in different categories:                                                                                                                       |                      |                   |                |
| Grocery items (Rice, Flour, Puffed rice, Oil, Sugar, Tea, vermicelli, Pulse, Salt, Spices, Onion, Garlic, Turmeric, Raisin, Cumin Seed, Packet milk, etc.) | 15,000               | 30,000            | 45,000         |
| Cosmetics items (Soap, Body lotion, Toothbrush,<br>Toothpaste, belt, face wash, Body etc.)                                                                 | 4,500                | 5,000             | 9,500          |
| Food items (Soft drinks, Biscuit, Chocolates, cheeps, cakes etc.)                                                                                          | 10,000               | 10,000            | 20,000         |
| Freeze                                                                                                                                                     |                      | 30,000            | 30,000         |
| Electronics items (Cable, Energy Bulb etc)                                                                                                                 | 7,000                | 5,000             | 12,000         |
| Cow food                                                                                                                                                   | 5,000                | 5,000             | 10,000         |
| Others items (Pen, Paper, Firebox, Rope, Coil, Bag,<br>Tissue, Umbrella, etc.)                                                                             | 5,000                | 5,000             | 10,000         |
| bkash & flexi load                                                                                                                                         | 20,000               | 20,000            | 40,000         |
| Furniture and decoration                                                                                                                                   | 5,000                | 0                 | 5,000          |
| Cash in Hand                                                                                                                                               | 5,000                | 0                 | 5,000          |
| Total Capital                                                                                                                                              | 76,500               | 110,000           | 186,500        |