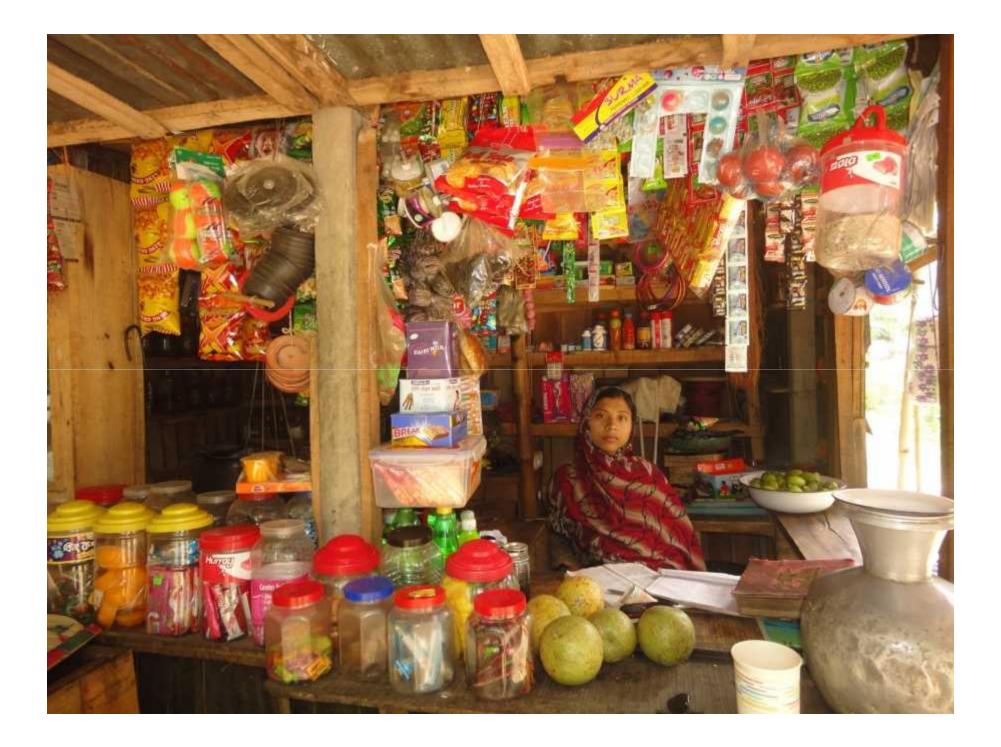

#### **PROPOSED NOBIN UDYOKTA BUSINESS INFO**

| Business Name                                     | : | Urmi tredars                                                                                                                                                                                                                                                                                                                                                                                                                                                                                                                                                                                      |  |
|---------------------------------------------------|---|---------------------------------------------------------------------------------------------------------------------------------------------------------------------------------------------------------------------------------------------------------------------------------------------------------------------------------------------------------------------------------------------------------------------------------------------------------------------------------------------------------------------------------------------------------------------------------------------------|--|
| Address/ Location                                 | : | Bottoil, Kushtia.                                                                                                                                                                                                                                                                                                                                                                                                                                                                                                                                                                                 |  |
| Total Investment in BDT                           | : | BDT : 1,86,500/-                                                                                                                                                                                                                                                                                                                                                                                                                                                                                                                                                                                  |  |
| Financing                                         | : | Self <b>BDT : 76,500/-</b> (from existing business)<br>Required Investment <b>BDT : 1,10,000</b> /- (as equity)                                                                                                                                                                                                                                                                                                                                                                                                                                                                                   |  |
| Present salary/drawings from business (estimates) | : | BDT 2000/- (Two thousand )                                                                                                                                                                                                                                                                                                                                                                                                                                                                                                                                                                        |  |
| Proposed Salary                                   | : | BDT : 4000/- ( Four thousand)                                                                                                                                                                                                                                                                                                                                                                                                                                                                                                                                                                     |  |
| Proposed Business<br>Implementation Plan.         | : | <ul> <li>This is an on going business so the fund need to increase the volume of existing product;</li> <li>The product line in the shop is rice, egg, oil, biscuit, soap, soft drinks, salt, mustard oil, onion, washing powder, chanachur ,Chocolates, cheeps, cakes, cosmetics etc;</li> <li><b>bkash &amp; Flexi load sales per day tk 15,000;</b></li> <li>Estimated sales is BDT. Tk. 4000/- per day (grocery item);</li> <li>Estimated gross profit is 12% on sales;</li> <li>Payback period is estimated 3 years;</li> <li>Expected date to start the project in August ,2015.</li> </ul> |  |

#### PRESENT & PROPOSED INVESTMENT BREAKDOWN

| Particulars                                                                                                                                                | Existing<br>Business | Proposed<br>(BDT) | Total<br>(BDT) |
|------------------------------------------------------------------------------------------------------------------------------------------------------------|----------------------|-------------------|----------------|
|                                                                                                                                                            | 1                    | 2                 | 3(1+2)         |
| Investments in different categories:                                                                                                                       |                      |                   |                |
| Grocery items (Rice, Flour, Puffed rice, Oil, Sugar, Tea, vermicelli, Pulse, Salt, Spices, Onion, Garlic, Turmeric, Raisin, Cumin Seed, Packet milk, etc.) | 15,000               | 30,000            | 45,000         |
| Cosmetics items (Soap, Body lotion, Toothbrush,<br>Toothpaste, belt, face wash, Body etc.)                                                                 | 4,500                | 5,000             | 9,500          |
| Food items (Soft drinks, Biscuit, Chocolates, cheeps, cakes etc.)                                                                                          | 10,000               | 10,000            | 20,000         |
| Freeze                                                                                                                                                     |                      | 30,000            | 30,000         |
| Electronics items (Cable, Energy Bulb etc)                                                                                                                 | 7,000                | 5,000             | 12,000         |
| Cow food                                                                                                                                                   | 5,000                | 5,000             | 10,000         |
| Others items (Pen, Paper, Firebox, Rope, Coil, Bag,<br>Tissue, Umbrella, etc.)                                                                             | 5,000                | 5,000             | 10,000         |
| bkash & flexi load                                                                                                                                         | 20,000               | 20,000            | 40,000         |
| Furniture and decoration                                                                                                                                   | 5,000                | 0                 | 5,000          |
| Cash in Hand                                                                                                                                               | 5,000                | 0                 | 5,000          |
| Total Capital                                                                                                                                              | 76,500               | 110,000           | 186,500        |