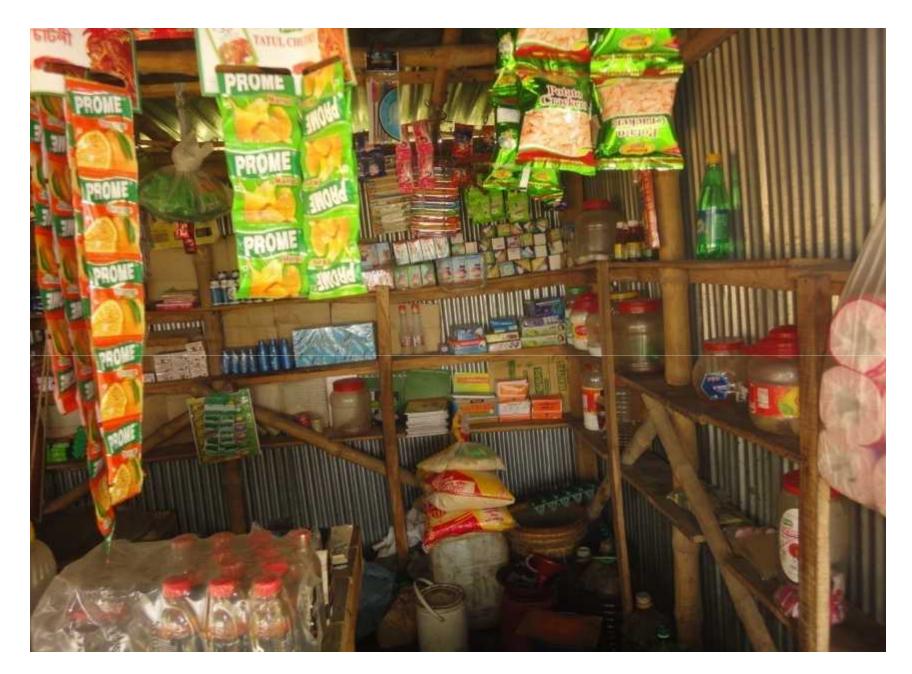

#### **PROPOSED NOBIN UDYOKTA BUSINESS INFO**

| Business Name                                     | : | Urmi tredars                                                                                                                                                                                                                                                                                                                                                                                                                                                                                                                                                                                      |  |
|---------------------------------------------------|---|---------------------------------------------------------------------------------------------------------------------------------------------------------------------------------------------------------------------------------------------------------------------------------------------------------------------------------------------------------------------------------------------------------------------------------------------------------------------------------------------------------------------------------------------------------------------------------------------------|--|
| Address/ Location                                 | : | Bottoil, Kushtia.                                                                                                                                                                                                                                                                                                                                                                                                                                                                                                                                                                                 |  |
| Total Investment in BDT                           | : | BDT : 1,86,500/-                                                                                                                                                                                                                                                                                                                                                                                                                                                                                                                                                                                  |  |
| Financing                                         | : | Self <b>BDT : 76,500/-</b> (from existing business)<br>Required Investment <b>BDT : 1,10,000</b> /- (as equity)                                                                                                                                                                                                                                                                                                                                                                                                                                                                                   |  |
| Present salary/drawings from business (estimates) | : | BDT 2000/- (Two thousand )                                                                                                                                                                                                                                                                                                                                                                                                                                                                                                                                                                        |  |
| Proposed Salary                                   | : | BDT : 4000/- ( Four thousand)                                                                                                                                                                                                                                                                                                                                                                                                                                                                                                                                                                     |  |
| Proposed Business<br>Implementation Plan.         | : | <ul> <li>This is an on going business so the fund need to increase the volume of existing product;</li> <li>The product line in the shop is rice, egg, oil, biscuit, soap, soft drinks, salt, mustard oil, onion, washing powder, chanachur ,Chocolates, cheeps, cakes, cosmetics etc;</li> <li><b>bkash &amp; Flexi load sales per day tk 15,000;</b></li> <li>Estimated sales is BDT. Tk. 4000/- per day (grocery item);</li> <li>Estimated gross profit is 12% on sales;</li> <li>Payback period is estimated 3 years;</li> <li>Expected date to start the project in August ,2015.</li> </ul> |  |

#### PRESENT & PROPOSED INVESTMENT BREAKDOWN

| Particulars                                                                                                                                                | Existing<br>Business | Proposed<br>(BDT) | Total<br>(BDT) |
|------------------------------------------------------------------------------------------------------------------------------------------------------------|----------------------|-------------------|----------------|
|                                                                                                                                                            | 1                    | 2                 | 3(1+2)         |
| Investments in different categories:                                                                                                                       |                      |                   |                |
| Grocery items (Rice, Flour, Puffed rice, Oil, Sugar, Tea, vermicelli, Pulse, Salt, Spices, Onion, Garlic, Turmeric, Raisin, Cumin Seed, Packet milk, etc.) | 15,000               | 30,000            | 45,000         |
| Cosmetics items (Soap, Body lotion, Toothbrush,<br>Toothpaste, belt, face wash, Body etc.)                                                                 | 4,500                | 5,000             | 9,500          |
| Food items (Soft drinks, Biscuit, Chocolates, cheeps, cakes etc.)                                                                                          | 10,000               | 10,000            | 20,000         |
| Freeze                                                                                                                                                     |                      | 30,000            | 30,000         |
| Electronics items (Cable, Energy Bulb etc)                                                                                                                 | 7,000                | 5,000             | 12,000         |
| Cow food                                                                                                                                                   | 5,000                | 5,000             | 10,000         |
| Others items (Pen, Paper, Firebox, Rope, Coil, Bag,<br>Tissue, Umbrella, etc.)                                                                             | 5,000                | 5,000             | 10,000         |
| bkash & flexi load                                                                                                                                         | 20,000               | 20,000            | 40,000         |
| Furniture and decoration                                                                                                                                   | 5,000                | 0                 | 5,000          |
| Cash in Hand                                                                                                                                               | 5,000                | 0                 | 5,000          |
| Total Capital                                                                                                                                              | 76,500               | 110,000           | 186,500        |