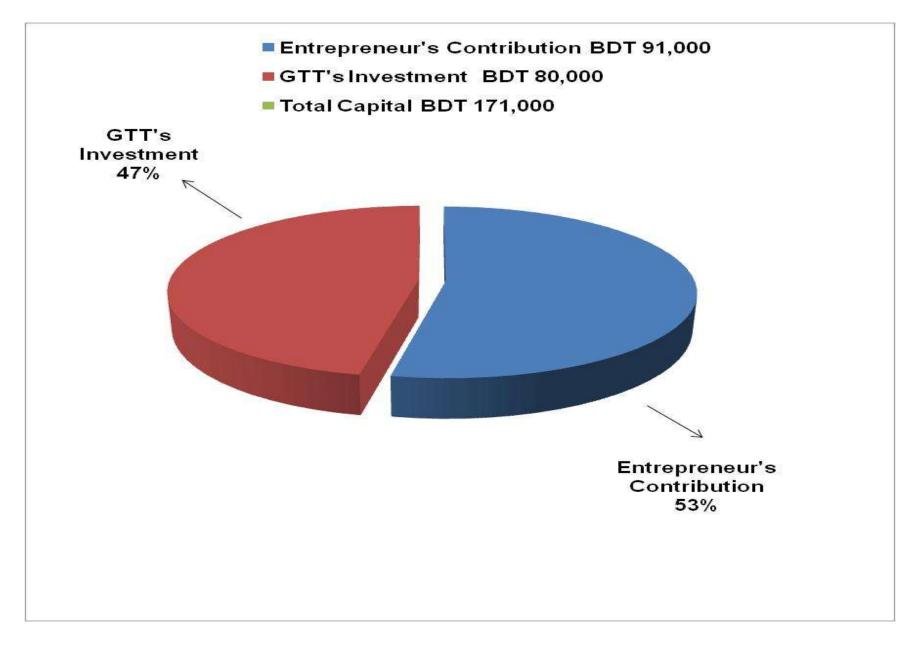

### **PROPOSED NOBIN UDYOKTA BUSINESS INFO**

| Business Name                                                | : | Mahfuz Mudi Store                                                                      |
|--------------------------------------------------------------|---|----------------------------------------------------------------------------------------|
| Address/ Location                                            | : | School hat bazar, Baliadangi, Thakurgaon                                               |
| Total Investment in BDT                                      | : | Tk. 171,000                                                                            |
| Financing                                                    | : | Self Tk. 91,000 (from existing business)<br>Required Investment Tk. 80,000 (as equity) |
| Present salary/drawings from business                        | : | BDT 3,500 (Three Thousand Five Hundred)                                                |
| Proposed Salary                                              | : | BDT 4,000 (Four Thousand)                                                              |
| Proposed Business<br>Implementation Plan                     |   |                                                                                        |
| (i) % of present gross profit margin                         | : | On products 12%                                                                        |
| (ii) Estimated % of proposed gross profit margin             | : | On products 12%                                                                        |
| (iii) In future risk mgt. plan<br>(from fire, disaster etc.) | : |                                                                                        |

### PRESENT & PROPOSED INVESTMENT BREAKDOWN

| Partic                                                       | Existing<br>Business<br>(BDT)                                                                    | Proposed<br>(BDT) | Total<br>(BDT) |          |  |
|--------------------------------------------------------------|--------------------------------------------------------------------------------------------------|-------------------|----------------|----------|--|
| Existing                                                     | Proposed                                                                                         |                   |                |          |  |
| • •                                                          | Investment in products (oil, pulses,<br>sugar, spice, soap, salt, flour, and<br>bakery item etc) | 35,282            | 80,000         | 115,282  |  |
| Investment in Equipments (weight balance, bulb and fan etc.) |                                                                                                  |                   |                | 1,000    |  |
| Cash in hand                                                 |                                                                                                  |                   |                | 4,042    |  |
| Debtors (since December, 2015 to at present)                 |                                                                                                  |                   |                | 24,476   |  |
| Creditors (since November, 2015 to at present)               |                                                                                                  |                   |                | (10,000) |  |
| Decoration (fixture and fittings)                            |                                                                                                  |                   |                | 11,200   |  |
| Advance for Shop                                             |                                                                                                  |                   |                | 25,000   |  |
| Total C                                                      | 91,000                                                                                           | 80,000            | 171,000        |          |  |