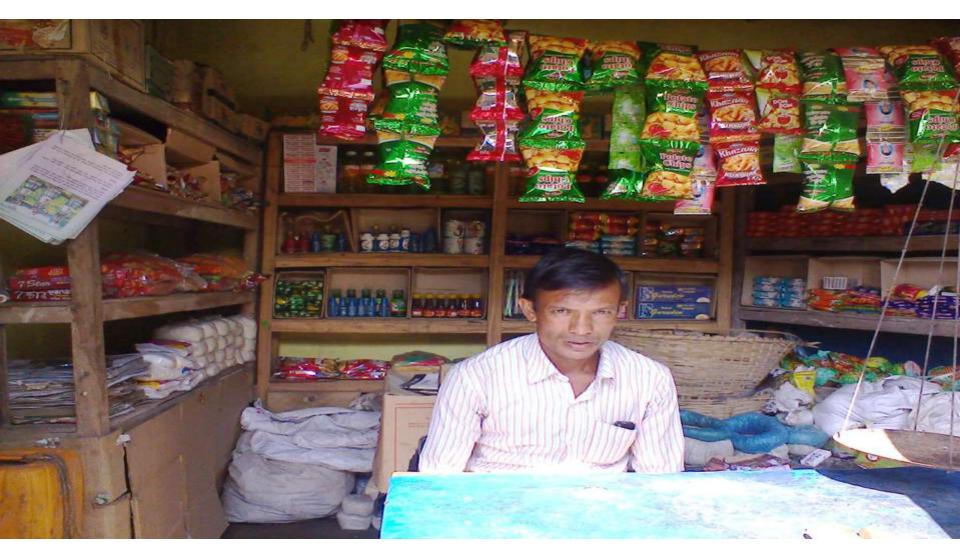

### **PROPOSED NOBIN UDYOKTA BUSINESS INFO**

| Business Name                                                | : | Mahfuz Mudi Store                                                                      |
|--------------------------------------------------------------|---|----------------------------------------------------------------------------------------|
| Address/ Location                                            | : | School hat bazar, Baliadangi, Thakurgaon                                               |
| Total Investment in BDT                                      | : | Tk. 171,000                                                                            |
| Financing                                                    | : | Self Tk. 91,000 (from existing business)<br>Required Investment Tk. 80,000 (as equity) |
| Present salary/drawings from business                        | : | BDT 3,500 (Three Thousand Five Hundred)                                                |
| Proposed Salary                                              | : | BDT 4,000 (Four Thousand)                                                              |
| Proposed Business<br>Implementation Plan                     |   |                                                                                        |
| (i) % of present gross profit margin                         | : | On products 12%                                                                        |
| (ii) Estimated % of proposed gross profit margin             | : | On products 12%                                                                        |
| (iii) In future risk mgt. plan<br>(from fire, disaster etc.) | : |                                                                                        |

### PRESENT & PROPOSED INVESTMENT BREAKDOWN

| Partic                                                       | Existing<br>Business<br>(BDT)                                                                    | Proposed<br>(BDT) | Total<br>(BDT) |          |  |
|--------------------------------------------------------------|--------------------------------------------------------------------------------------------------|-------------------|----------------|----------|--|
| Existing                                                     | Proposed                                                                                         |                   |                |          |  |
| • •                                                          | Investment in products (oil, pulses,<br>sugar, spice, soap, salt, flour, and<br>bakery item etc) | 35,282            | 80,000         | 115,282  |  |
| Investment in Equipments (weight balance, bulb and fan etc.) |                                                                                                  |                   |                | 1,000    |  |
| Cash in hand                                                 |                                                                                                  |                   |                | 4,042    |  |
| Debtors (since December, 2015 to at present)                 |                                                                                                  |                   |                | 24,476   |  |
| Creditors (since November, 2015 to at present)               |                                                                                                  |                   |                | (10,000) |  |
| Decoration (fixture and fittings)                            |                                                                                                  |                   |                | 11,200   |  |
| Advance for Shop                                             |                                                                                                  |                   |                | 25,000   |  |
| Total C                                                      | 91,000                                                                                           | 80,000            | 171,000        |          |  |