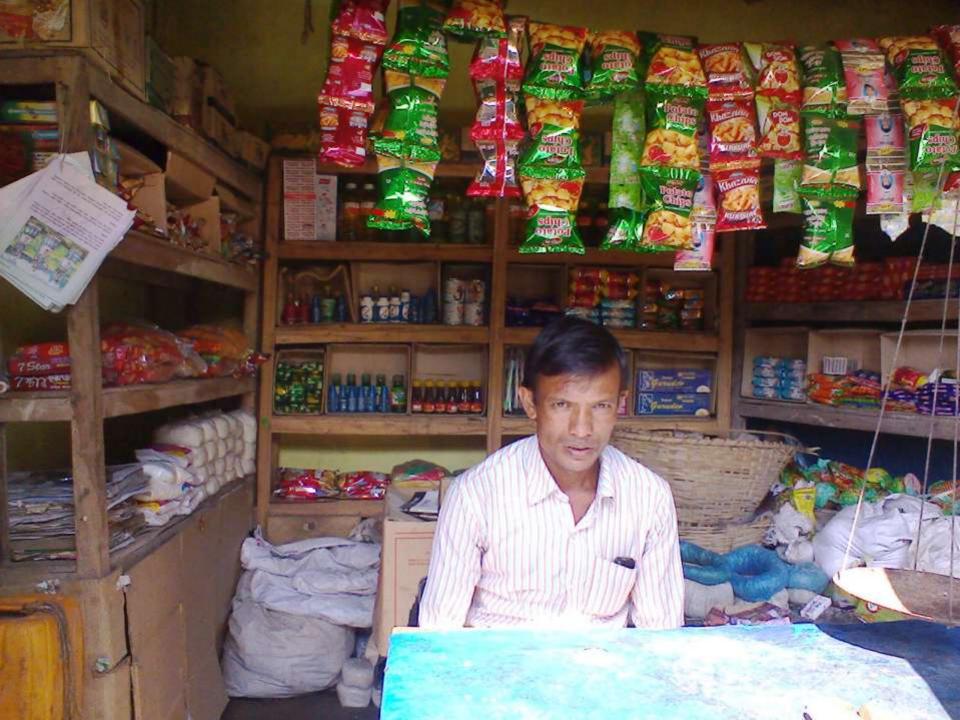

### **PROPOSED NOBIN UDYOKTA BUSINESS INFO**

| Business Name                                                | : | Mahfuz Mudi Store                                                                      |
|--------------------------------------------------------------|---|----------------------------------------------------------------------------------------|
| Address/ Location                                            | : | School hat bazar, Baliadangi, Thakurgaon                                               |
| Total Investment in BDT                                      | : | Tk. 171,000                                                                            |
| Financing                                                    | : | Self Tk. 91,000 (from existing business)<br>Required Investment Tk. 80,000 (as equity) |
| Present salary/drawings from business                        | : | BDT 3,500 (Three Thousand Five Hundred)                                                |
| Proposed Salary                                              | : | BDT 4,000 (Four Thousand)                                                              |
| Proposed Business<br>Implementation Plan                     |   |                                                                                        |
| (i) % of present gross profit margin                         | : | On products 12%                                                                        |
| (ii) Estimated % of proposed gross profit margin             | : | On products 12%                                                                        |
| (iii) In future risk mgt. plan<br>(from fire, disaster etc.) | : |                                                                                        |

### PRESENT & PROPOSED INVESTMENT BREAKDOWN

| Partic                                                       | Existing<br>Business<br>(BDT)                                                                    | Proposed<br>(BDT) | Total<br>(BDT) |          |  |
|--------------------------------------------------------------|--------------------------------------------------------------------------------------------------|-------------------|----------------|----------|--|
| Existing                                                     | Proposed                                                                                         |                   |                |          |  |
| • •                                                          | Investment in products (oil, pulses,<br>sugar, spice, soap, salt, flour, and<br>bakery item etc) | 35,282            | 80,000         | 115,282  |  |
| Investment in Equipments (weight balance, bulb and fan etc.) |                                                                                                  |                   |                | 1,000    |  |
| Cash in hand                                                 |                                                                                                  |                   |                | 4,042    |  |
| Debtors (since December, 2015 to at present)                 |                                                                                                  |                   |                | 24,476   |  |
| Creditors (since November, 2015 to at present)               |                                                                                                  |                   |                | (10,000) |  |
| Decoration (fixture and fittings)                            |                                                                                                  |                   |                | 11,200   |  |
| Advance for Shop                                             |                                                                                                  |                   |                | 25,000   |  |
| Total C                                                      | 91,000                                                                                           | 80,000            | 171,000        |          |  |