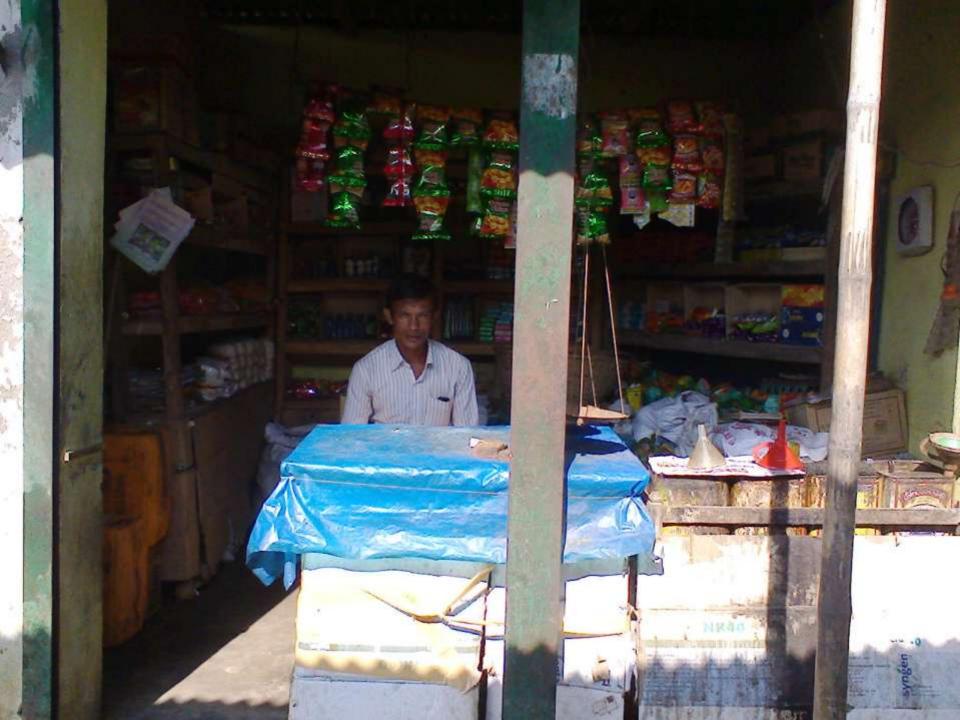

### **PROPOSED NOBIN UDYOKTA BUSINESS INFO**

| Business Name                                                | : | Mahfuz Mudi Store                                                                      |
|--------------------------------------------------------------|---|----------------------------------------------------------------------------------------|
| Address/ Location                                            | : | School hat bazar, Baliadangi, Thakurgaon                                               |
| Total Investment in BDT                                      | : | Tk. 171,000                                                                            |
| Financing                                                    | : | Self Tk. 91,000 (from existing business)<br>Required Investment Tk. 80,000 (as equity) |
| Present salary/drawings from business                        | : | BDT 3,500 (Three Thousand Five Hundred)                                                |
| Proposed Salary                                              | : | BDT 4,000 (Four Thousand)                                                              |
| Proposed Business<br>Implementation Plan                     |   |                                                                                        |
| (i) % of present gross profit margin                         | : | On products 12%                                                                        |
| (ii) Estimated % of proposed gross profit margin             | : | On products 12%                                                                        |
| (iii) In future risk mgt. plan<br>(from fire, disaster etc.) | : |                                                                                        |