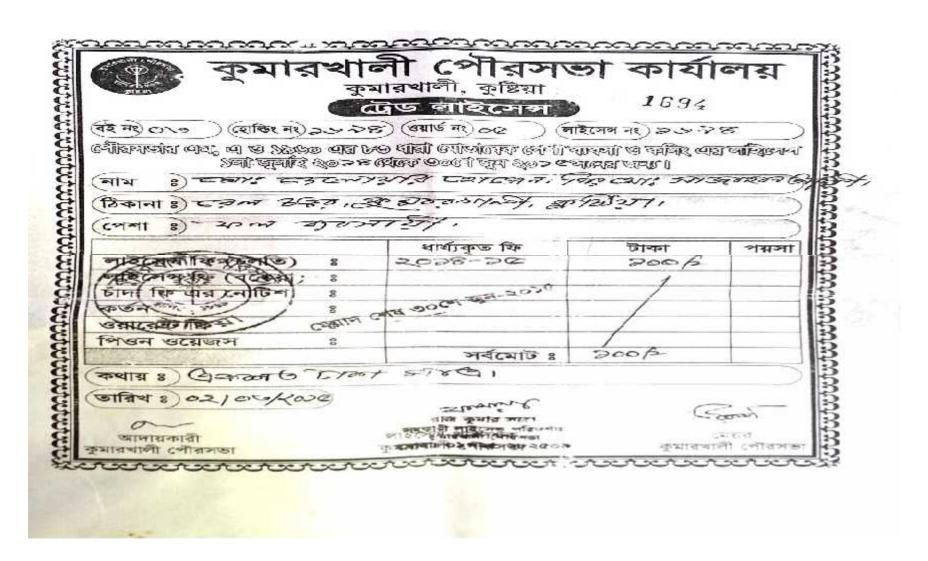

6,720  |
| Return to investor           | 60,000     | 60,000     |
| Total payment                | 15,948,000 | 16,695,720 |
| Closing Balances             | 402,000    | 716,280    |

#### **SWOT ANALYSIS**

| STRENGTH  Present employment: Self: 1, Labor: 6 Skill and experience; Good Reputation; Trade license: Own name; Keeping books of record. | Weakness □lack of capital; □Limited product. |
|------------------------------------------------------------------------------------------------------------------------------------------|----------------------------------------------|
| Opportunities  Location of shop; Fixed customer (retail & wholesale); Investor's money will be payback in Two years.                     | THREATS  Credit Sales; Product Damage.       |

#### **Trade License**



# Presented at 6<sup>th</sup> SB Ex. Design Lab on August 12, 2015 at Gramen Kalyan.

### Thank you



## **Existing Business**



## NU & mother





















# Thank You