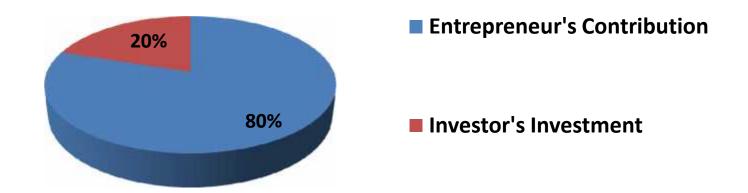

#### **Source of Finance**

| Source                      | <b>Amount in BDT</b> | %   |
|-----------------------------|----------------------|-----|
| Particulars                 |                      |     |
| Entrepreneur's Contribution | 400,000              | 80  |
| Investor's Investment       | 100,000              | 20  |
| Total Investment            | 500,000              | 100 |