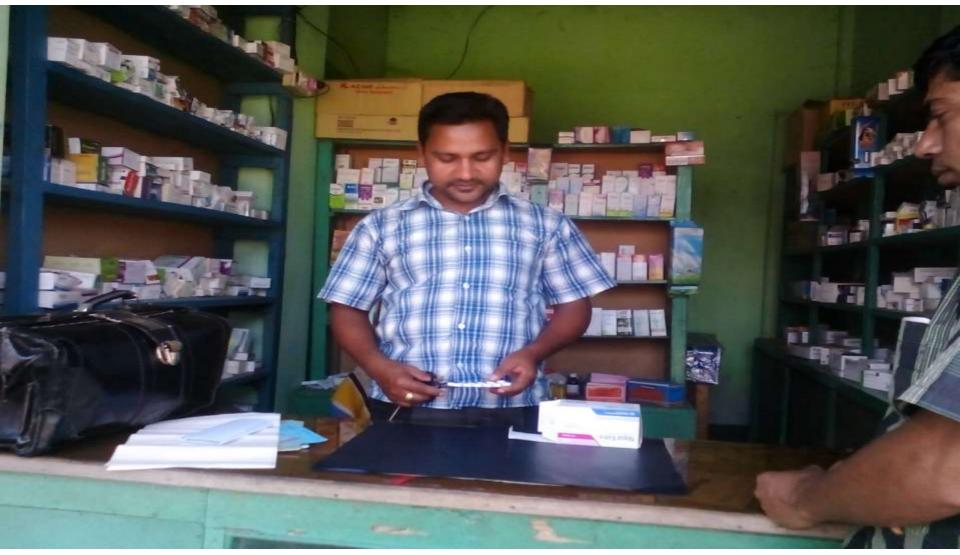

## **PROPOSED NOBIN UDYOKTA BUSINESS INFO**

| Business Name                                                | : | Hamza Pharmacy                                                                          |
|--------------------------------------------------------------|---|-----------------------------------------------------------------------------------------|
| Address/ Location                                            | : | Choto khucha bari, Thakurgaon Sadar, Thakurgaon.                                        |
| Total Investment in BDT                                      | • | Tk. 181,000                                                                             |
| Financing                                                    | : | Self Tk. 101,000 (from existing business)<br>Required Investment Tk. 80,000 (as equity) |
| Present salary/drawings from business                        | : | BDT 1,000 (One Thousand)                                                                |
| Proposed Salary                                              | : | BDT 1,500 (One Thousand Five Hundred)                                                   |
| Proposed Business<br>Implementation Plan                     |   |                                                                                         |
| (i) % of present gross profit margin                         | : | On products 20%                                                                         |
| (ii) Estimated % of proposed gross profit margin             | : | On products 20%                                                                         |
| (iii) In future risk mgt. plan<br>(from fire, disaster etc.) | : |                                                                                         |