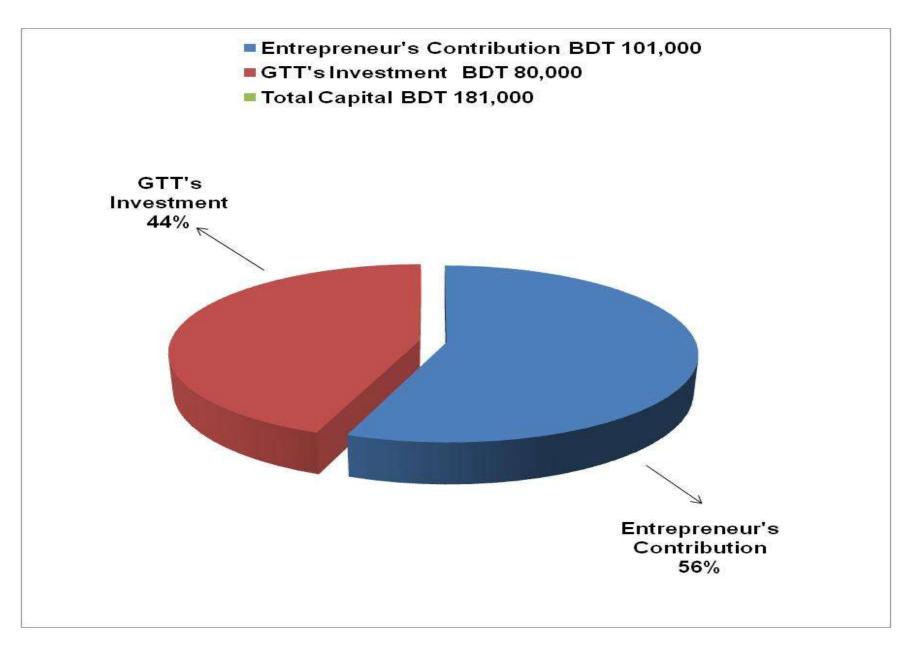

| Particulars                                                                                           |                                                                                                 |                   | Proposed | Total   |  |
|-------------------------------------------------------------------------------------------------------|-------------------------------------------------------------------------------------------------|-------------------|----------|---------|--|
| Existing                                                                                              | Proposed                                                                                        | Business<br>(BDT) | (BDT)    | (BDT)   |  |
| Investment in products ( different<br>types of medicine- tablet, capsule,<br>syrup and injection etc) | Investment in products ( different types of medicine- tablet, capsule, syrup and injection etc) | 67,041            | 80,000   | 147,041 |  |
| Investment in Machineries (BP machir                                                                  | 550                                                                                             |                   | 550      |         |  |
| Investment in Equipments (bulb and fan etc.)                                                          |                                                                                                 |                   |          | 700     |  |
| Cash in hand                                                                                          |                                                                                                 |                   |          | 4,866   |  |
| Debtors (Since November, 2015 to at present)                                                          |                                                                                                 |                   |          | 18,383  |  |
| Creditors (Since November, 2015 to a                                                                  | (10,400)                                                                                        |                   | (10,400) |         |  |
| Decoration (fixture and fittings)                                                                     | 4,860                                                                                           |                   | 4,860    |         |  |
| Advance for Shop                                                                                      |                                                                                                 | 15,000            |          | 15,000  |  |
| Total Ca                                                                                              | pital                                                                                           | 101,000           | 80,000   | 181,000 |  |