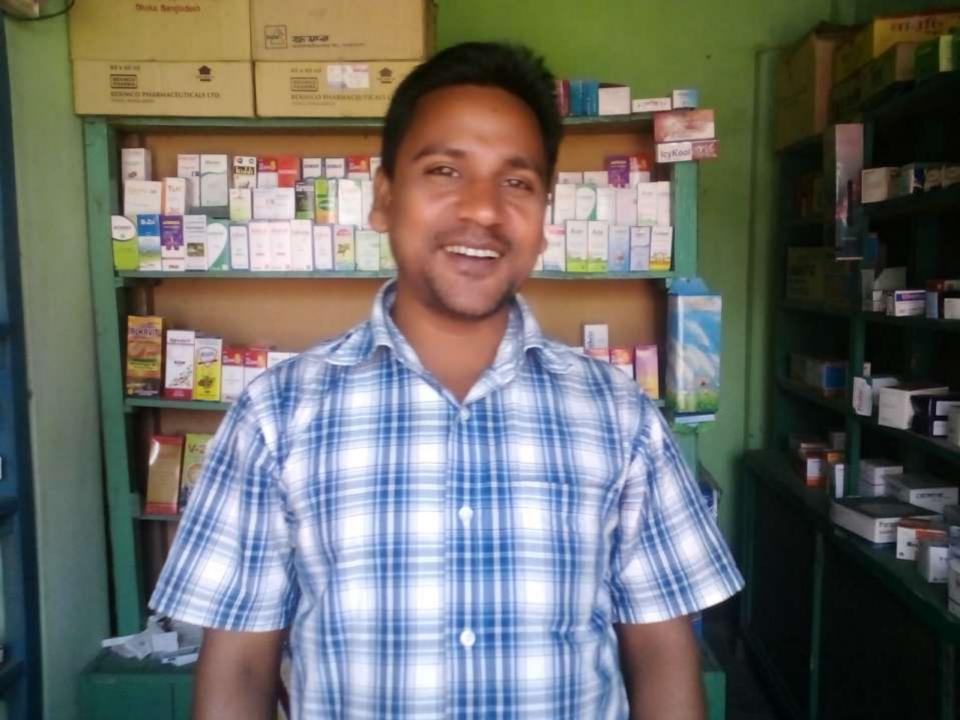

Proposed NU Business Name : Hamza Pharmacy Business Category: Medicine business

Business Proposal Prepared: Naznin Akther Verified by: Mohammed Anwar Hossain

## **PROPOSED NOBIN UDYOKTA BUSINESS INFO**

| Business Name                                                | : | Hamza Pharmacy                                                                          |
|--------------------------------------------------------------|---|-----------------------------------------------------------------------------------------|
| Address/ Location                                            | : | Choto khucha bari, Thakurgaon Sadar, Thakurgaon.                                        |
| Total Investment in BDT                                      | • | Tk. 181,000                                                                             |
| Financing                                                    | : | Self Tk. 101,000 (from existing business)<br>Required Investment Tk. 80,000 (as equity) |
| Present salary/drawings from business                        | : | BDT 1,000 (One Thousand)                                                                |
| Proposed Salary                                              | : | BDT 1,500 (One Thousand Five Hundred)                                                   |
| Proposed Business<br>Implementation Plan                     |   |                                                                                         |
| (i) % of present gross profit margin                         | : | On products 20%                                                                         |
| (ii) Estimated % of proposed gross profit margin             | : | On products 20%                                                                         |
| (iii) In future risk mgt. plan<br>(from fire, disaster etc.) | : |                                                                                         |