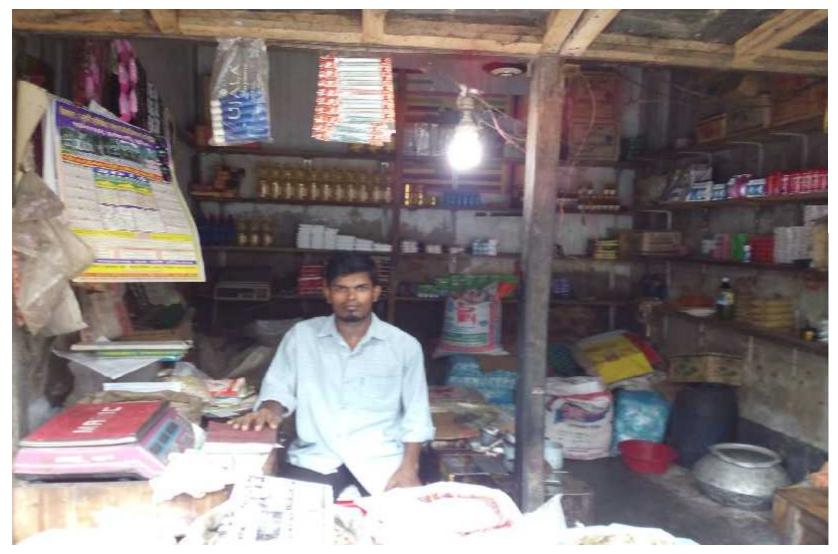

#### BRIEF BIO OF THE PROPOSED NOBIN UDYOKTA

| Name and address                                                                                                                                                         | :  | Md. Samsul Alam<br>Vill: Mot Maliat, Post: Baniakandi<br>Upazilla : Kumarkhali, District: Kushtia                                                                     |
|--------------------------------------------------------------------------------------------------------------------------------------------------------------------------|----|-----------------------------------------------------------------------------------------------------------------------------------------------------------------------|
| Age