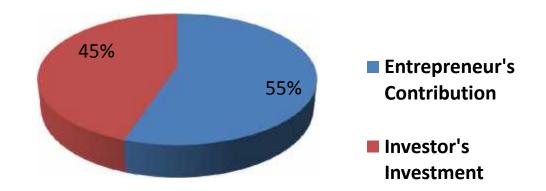

# **Source of Finance**

| Source                      | Amount in BDT | In % |
|-----------------------------|---------------|------|
| Entrepreneur's Contribution | 123,000       | 55   |
| Investor's Investment       | 100,000       | 45   |
| Total Investment            | 223,000       | 100  |