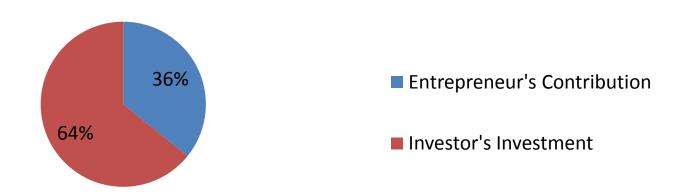

#### **Source of Finance**

| Source                      | Amount in BDT | %   |
|-----------------------------|---------------|-----|
| Particulars                 |               |     |
| Entrepreneur's Contribution | 110,000       | 36  |
| Investor's Investment       | 192,000       | 64  |
| Total Investment            | 302,000       | 100 |