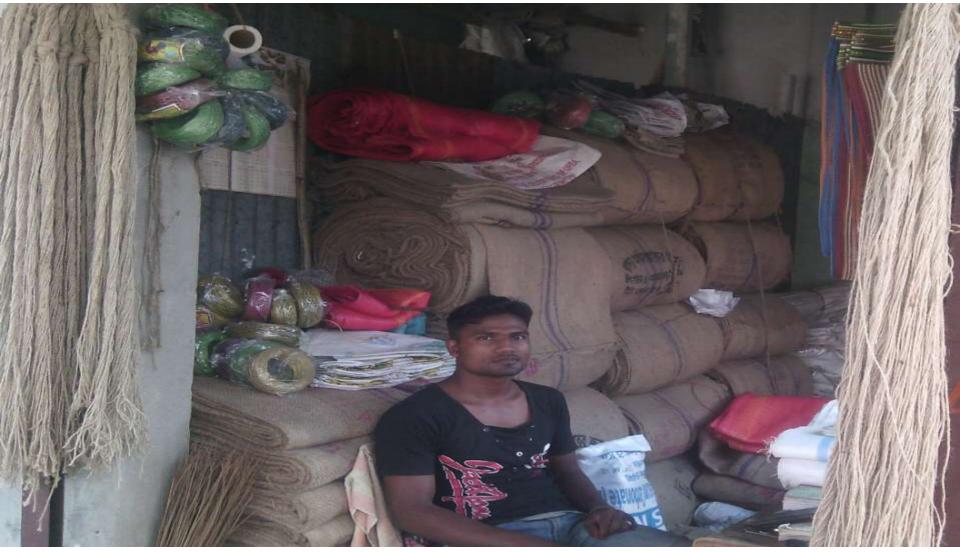

## **PROPOSED NOBIN UDYOKTA BUSINESS INFO**

| Business Name                                                | :  | Sumiya Traders                                                                           |
|--------------------------------------------------------------|----|------------------------------------------------------------------------------------------|
| Address/ Location                                            | :  | Khucha bari bazar, Thakurgaon sader, Thakurgaon.                                         |
| Total Investment in BDT                                      | :  | Tk. 201,000                                                                              |
| Financing                                                    | •• | Self Tk. 101,000 (from existing business)<br>Required Investment Tk. 100,000 (as equity) |
| Present salary/drawings from business                        | :  | BDT 4,000 (Four Thousand)                                                                |
| Proposed Salary                                              | :  | BDT 4,500 (Four Thousand five hundred)                                                   |
| Proposed Business<br>Implementation Plan                     |    |                                                                                          |
| (i) % of present gross profit margin                         | :  | On products 10%                                                                          |
| (ii) Estimated % of proposed gross profit margin             | :  | On products 10%                                                                          |
| (iii) In future risk mgt. plan<br>(from fire, disaster etc.) | :  |                                                                                          |