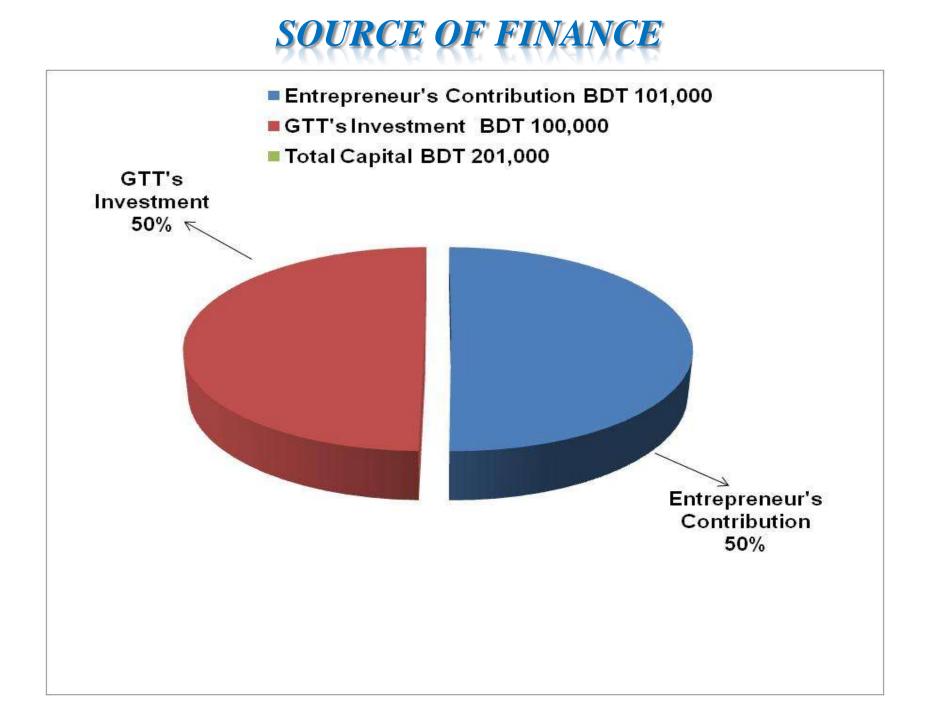

## **PROPOSED NOBIN UDYOKTA BUSINESS INFO**

| Business Name                                                | :  | Sumiya Traders                                                                           |
|--------------------------------------------------------------|----|------------------------------------------------------------------------------------------|
| Address/ Location                                            | :  | Khucha bari bazar, Thakurgaon sader, Thakurgaon.                                         |
| Total Investment in BDT                                      | :  | Tk. 201,000                                                                              |
| Financing                                                    | •• | Self Tk. 101,000 (from existing business)<br>Required Investment Tk. 100,000 (as equity) |
| Present salary/drawings from business                        | :  | BDT 4,000 (Four Thousand)                                                                |
| Proposed Salary                                              | :  | BDT 4,500 (Four Thousand five hundred)                                                   |
| Proposed Business<br>Implementation Plan                     |    |                                                                                          |
| (i) % of present gross profit margin                         | :  | On products 10%                                                                          |
| (ii) Estimated % of proposed gross profit margin             | :  | On products 10%                                                                          |
| (iii) In future risk mgt. plan<br>(from fire, disaster etc.) | :  |                                                                                          |

| Particulars                                                                                             |          |         | Proposed<br>(BDT) | Total<br>(BDT) |  |
|---------------------------------------------------------------------------------------------------------|----------|---------|-------------------|----------------|--|
| Existing                                                                                                | Proposed |         | ()                | ()             |  |
| Investment in products (different<br>types of jute sack, plastic sack, jute<br>bag and plastic bag etc) | 54,004   | 100,000 | 154,004           |                |  |
| Investment in Equipments (bulb and fa                                                                   | 850      |         | 850               |                |  |
| Cash in hand                                                                                            |          |         |                   | 5,446          |  |
| Decoration (fixture and fittings)                                                                       |          |         |                   | 700            |  |
| Advance for shop                                                                                        |          |         |                   | 40,000         |  |
| Total Capital                                                                                           |          |         | 100,000           | 201,000        |  |