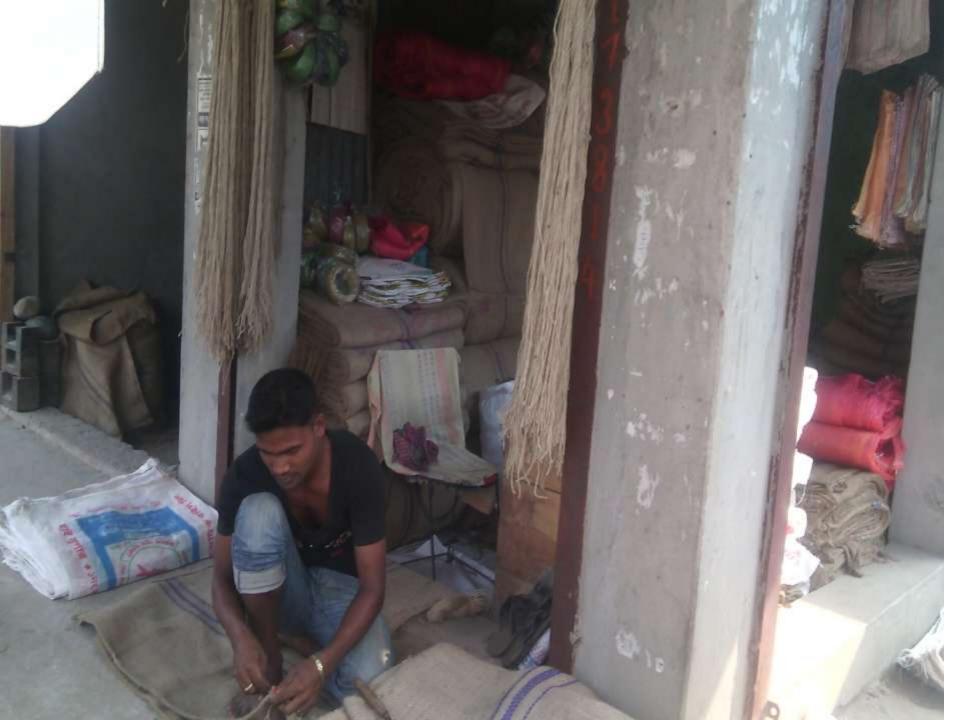

## **PROPOSED NOBIN UDYOKTA BUSINESS INFO**

| Business Name                                                | :  | Sumiya Traders                                                                           |
|--------------------------------------------------------------|----|------------------------------------------------------------------------------------------|
| Address/ Location                                            | :  | Khucha bari bazar, Thakurgaon sader, Thakurgaon.                                         |
| Total Investment in BDT                                      | :  | Tk. 201,000                                                                              |
| Financing                                                    | •• | Self Tk. 101,000 (from existing business)<br>Required Investment Tk. 100,000 (as equity) |
| Present salary/drawings from business                        | :  | BDT 4,000 (Four Thousand)                                                                |
| Proposed Salary                                              | :  | BDT 4,500 (Four Thousand five hundred)                                                   |
| Proposed Business<br>Implementation Plan                     |    |                                                                                          |
| (i) % of present gross profit margin                         | :  | On products 10%                                                                          |
| (ii) Estimated % of proposed gross profit margin             | :  | On products 10%                                                                          |
| (iii) In future risk mgt. plan<br>(from fire, disaster etc.) | :  |                                                                                          |