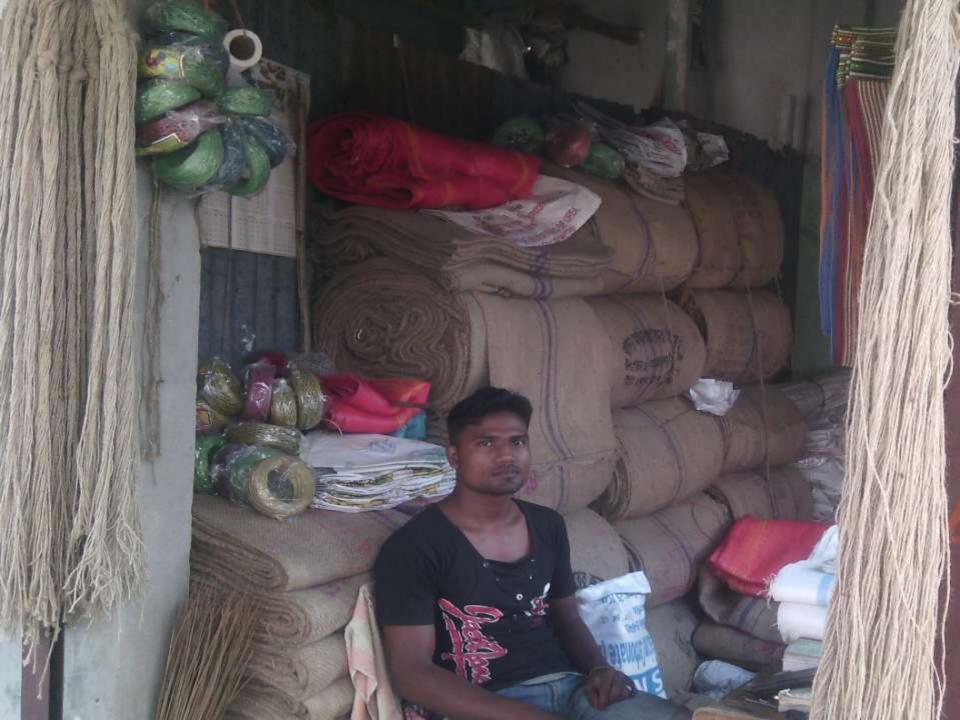

## **PROPOSED NOBIN UDYOKTA BUSINESS INFO**

| Business Name                                                | :  | Sumiya Traders                                                                           |
|--------------------------------------------------------------|----|------------------------------------------------------------------------------------------|
| Address/ Location                                            | :  | Khucha bari bazar, Thakurgaon sader, Thakurgaon.                                         |
| Total Investment in BDT                                      | :  | Tk. 201,000                                                                              |
| Financing                                                    | •• | Self Tk. 101,000 (from existing business)<br>Required Investment Tk. 100,000 (as equity) |
| Present salary/drawings from business                        | :  | BDT 4,000 (Four Thousand)                                                                |
| Proposed Salary                                              | :  | BDT 4,500 (Four Thousand five hundred)                                                   |
| Proposed Business<br>Implementation Plan                     |    |                                                                                          |
| (i) % of present gross profit margin                         | :  | On products 10%                                                                          |
| (ii) Estimated % of proposed gross profit margin             | :  | On products 10%                                                                          |
| (iii) In future risk mgt. plan<br>(from fire, disaster etc.) | :  |                                                                                          |