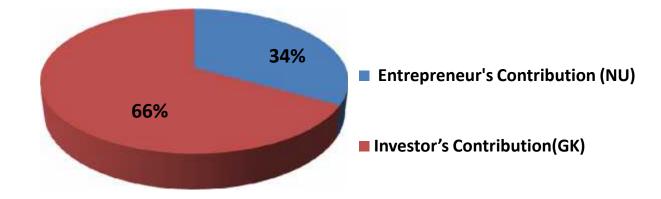

# **Source of Finance**

| Source                           | Amount in BDT | %   |
|----------------------------------|---------------|-----|
| Entrepreneur's Contribution (NU) | 100,000       | 34  |
| Investor's Contribution(GK)      | 192,000       | 66  |
| Total Investment                 | 292,000       | 100 |