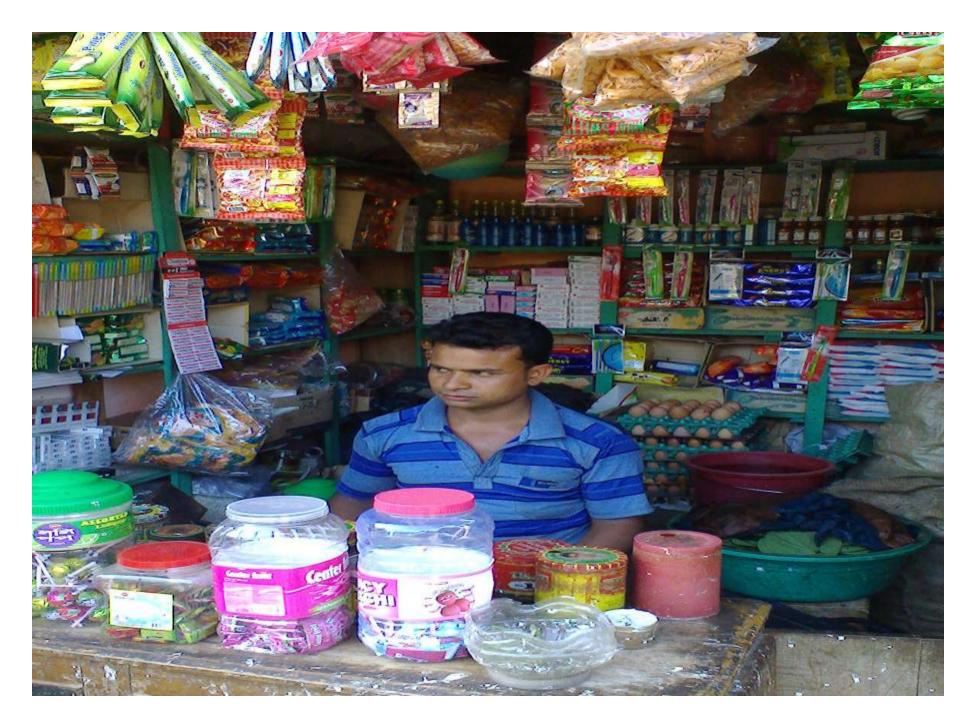

### **PROPOSED NOBIN UDYOKTA BUSINESS INFO**

| Business Name                                                          | : | Zamal Store                                                                              |
|------------------------------------------------------------------------|---|------------------------------------------------------------------------------------------|
| Address/ Location                                                      | : | School hat , 7 no. Amzankhor, Baliadangi, Thakurgaon.                                    |
| Total Investment in BDT                                                | : | Tk. 201,000                                                                              |
| Financing                                                              | : | Self Tk. 101,000 (from existing business)<br>Required Investment Tk. 100,000 (as equity) |
| Present salary/drawings from business                                  | : | BDT 4,000 (Four Thousand)                                                                |
| Proposed Salary                                                        | : | BDT 5,000 (Five Thousand)                                                                |
| Proposed Business<br>Implementation Plan                               |   |                                                                                          |
| <ul><li>(i) % of present gross profit<br/>margin</li></ul>             | : | On products 15%.                                                                         |
| <ul><li>(ii) Estimated % of proposed<br/>gross profit margin</li></ul> | : | On products 15%.                                                                         |
| (iii) In future risk mgt. plan<br>(from fire, disaster etc.)           | : |                                                                                          |