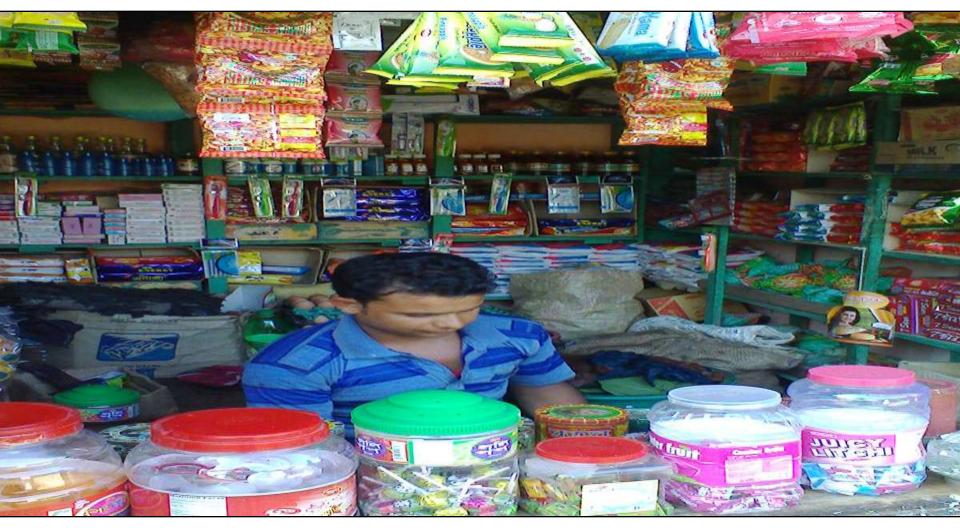

### **PROPOSED NOBIN UDYOKTA BUSINESS INFO**

| Business Name                                                          | : | Zamal Store                                                                              |
|------------------------------------------------------------------------|---|------------------------------------------------------------------------------------------|
| Address/ Location                                                      | : | School hat , 7 no. Amzankhor, Baliadangi, Thakurgaon.                                    |
| Total Investment in BDT                                                | : | Tk. 201,000                                                                              |
| Financing                                                              | : | Self Tk. 101,000 (from existing business)<br>Required Investment Tk. 100,000 (as equity) |
| Present salary/drawings from business                                  | : | BDT 4,000 (Four Thousand)                                                                |
| Proposed Salary                                                        | : | BDT 5,000 (Five Thousand)                                                                |
| Proposed Business<br>Implementation Plan                               |   |                                                                                          |
| <ul><li>(i) % of present gross profit<br/>margin</li></ul>             | : | On products 15%.                                                                         |
| <ul><li>(ii) Estimated % of proposed<br/>gross profit margin</li></ul> | : | On products 15%.                                                                         |
| (iii) In future risk mgt. plan<br>(from fire, disaster etc.)           | : |                                                                                          |