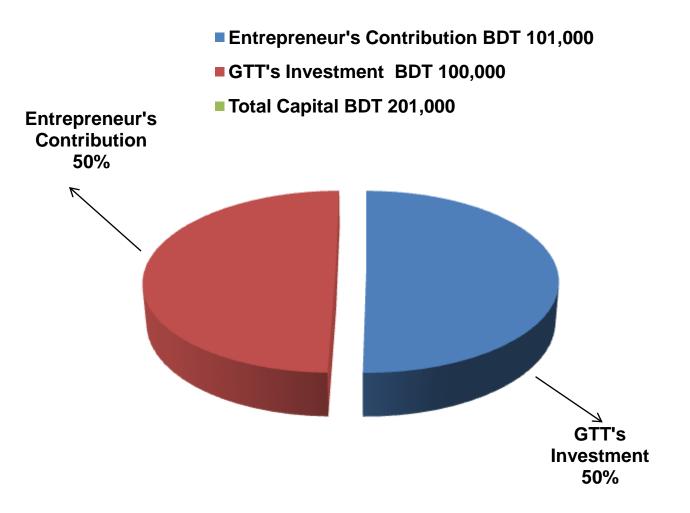

| Particula                                                                                                                            | Existing<br>Business                                              | Proposed | Total   |         |  |
|--------------------------------------------------------------------------------------------------------------------------------------|-------------------------------------------------------------------|----------|---------|---------|--|
| Existing                                                                                                                             | Proposed                                                          | (BDT)    | (BDT)   | (BDT)   |  |
| Investment in products (biscuit,<br>bakery item, chips, hair oil, coal,<br>soap, egg, Juice,soft drinks and<br>stationary item etc.) | Investment in products (rice,<br>oil, flour and bakery item etc.) | 56,906   | 100,000 | 156,906 |  |
| Investment in Equipment & Tools (fa                                                                                                  |                                                                   |          |         |         |  |
|                                                                                                                                      |                                                                   | 550      | -       | 550     |  |
| Cash in hand                                                                                                                         |                                                                   |          |         |         |  |
|                                                                                                                                      | 16,690                                                            | -        | 16,690  |         |  |
| Debtors (Since September, 2015 to                                                                                                    |                                                                   |          |         |         |  |
|                                                                                                                                      | 23,954                                                            | -        | 23,954  |         |  |
| Decoration (fixture and fittings)                                                                                                    |                                                                   |          |         |         |  |
|                                                                                                                                      |                                                                   | 2,900    | -       | 2,900   |  |
| Total Cap                                                                                                                            | 101,000                                                           | 100,000  | 201,000 |         |  |