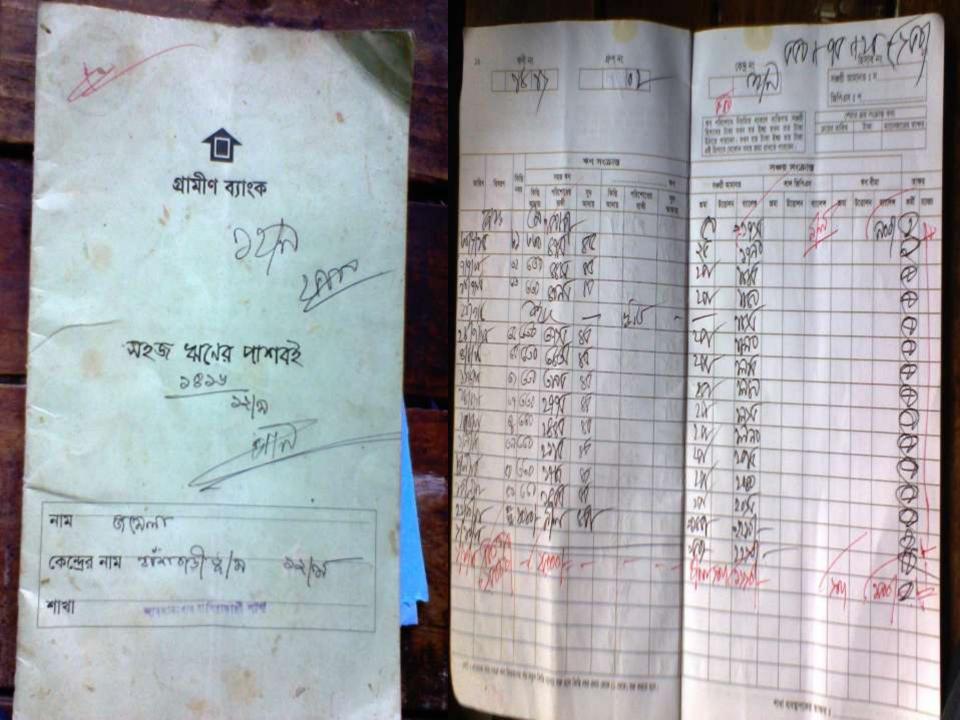

### **BRIEF BIO OF THE PROPOSED NOBIN UDYOKTA**

| Name and address                 | : | Md. Zamal Uddin                                                                             |
|----------------------------------|---|---------------------------------------------------------------------------------------------|
|                                  |   | Vill: Ratnai bashbari, Union: 7 no. Amzankhor, Upozila:<br>Baliadangi, Distric: Thakurgaon. |
| Age                              | - | 31 years                                                                                    |
| Marital status                   | - | Married                                                                                     |
| Children                         |   | 02 (Two) Daughters.                                                                         |
| No. of siblings:                 | : | 04 (Four) Brothers and 01(one) Sister.                                                      |
| Parent's and GB related Info:    |   |                                                                                             |
| (i) Who is GB member             | : | Mother V                                                                                    |
| (ii) Mother's name               | : | Mst. Jomela                                                                                 |
| (iii) Father's name              | : | Abul Kashem                                                                                 |
| (iv) GB member's info            | : | Branch: Amzankhor, Baliadangi, Thakurgaon.                                                  |
|                                  |   | Loan no.: 1416, Member since March 17, 2005                                                 |
|                                  |   | First Ioan: Tk. 3,000                                                                       |
|                                  |   | Existing loan: Tk. 25,000, Outstanding loan: Tk. 25,000                                     |
| Further Information:             |   |                                                                                             |
| (v) Who pays GB loan installment | : | Entrepreneurs father                                                                        |
| (vi) Mobile lady                 | : | Yes                                                                                         |
| (vii) Grameen Education Loan     | : | Nil                                                                                         |
| (viii) Any other loan            | : | Nil                                                                                         |

#### BRIEF HISTORY OF GB LOAN UTILIZATION BY FAMILY

- Mst. Jomela is a GB member since march 17, 2005 at first she took GB loan BDT 3,000 (Three thousand).
- Gradually she took GB loan several times and utilized it for cultivation purposes. She was a mobile lady.
- Finally GB loan helped her to improve economic condition and livelihood.