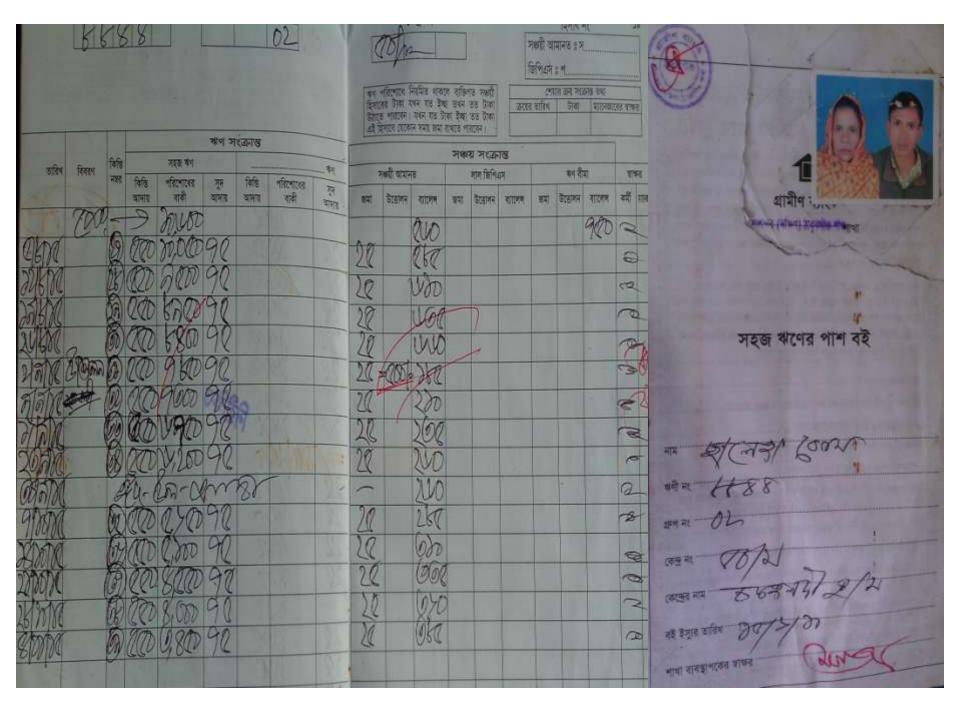

#### **BRIEF BIO OF THE PROPOSED NOBIN UDYOKTA**

| Name and address                                                                                                                      | :  | Md. Jalal Uddin<br>Vill. Araji salondor, Union; 12 # Salondor, Post: Salondor, Post:<br>Thakurgaon, District: Thakurgaon                                                                                                                |
|---------------------------------------------------------------------------------------------------------------------------------------|----|-----------------------------------------------------------------------------------------------------------------------------------------------------------------------------------------------------------------------------------------|
| Age                                                                                                                                   | :  | 29 years                                                                                                                                                                                                                                |
| Marital status                                                                                                                        | :  | Married                                                                                                                                                                                                                                 |
| Children                                                                                                                              | :  | 02 (two) sons                                                                                                                                                                                                                           |
| No. of siblings:                                                                                                                      | :  | 05 (five) Brothers and 04 (four) Sisters                                                                                                                                                                                                |
| Parent's and GB related Info:<br>(i) Who is GB member<br>(ii) Mother's name<br>(iii) Father's name<br>(iv) GB member's info           | :: | ✓<br>Mother<br>Most: Saleha khatun<br>Late Taher Uddin<br>Branch: Hajipara , Thakurgaon. Center # 50/mo<br>Loan no: 8844, Member since October 03, 2006<br>Frist Ioan:Tk. 5,000<br>Existing Ioan: Tk. 25,000 Outstanding Ioan: Tk.3,450 |
| Further Information:<br>(v) Who pays GB loan installment<br>(vi) Mobile lady<br>(vii) Grameen Education Loan<br>(viii) Any other loan |    | Entrepreneur's brother<br>No<br>No<br>No                                                                                                                                                                                                |

#### BRIEF HISTORY OF GB LOAN UTILIZATION BY FAMILY

- Mst. Saleha Khatun is a GB member since October 03, 2006 at first she took GB loan BDT 5,000 (five thousand).
- Gradually she took GB loan several times and utilized it for cultivation.
- Finally GB loan helped her to improve economic condition, livelihood.