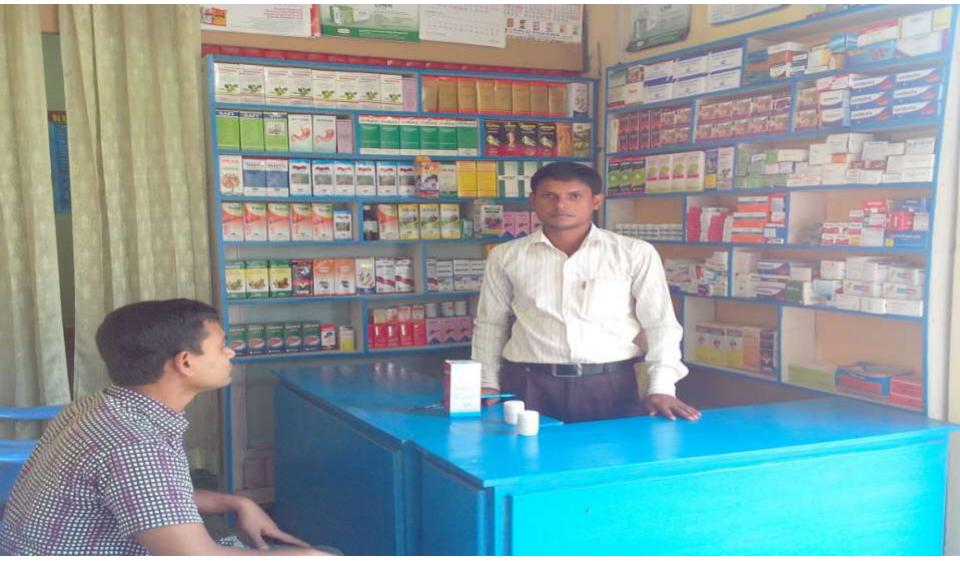

### **PROPOSED NOBIN UDYOKTA BUSINESS INFO**

| Business Name                                                | - | M/S Asia Pharmacy                                                                      |
|--------------------------------------------------------------|---|----------------------------------------------------------------------------------------|
| Address/ Location                                            | : | Kalitola Bazar, Gareya road, Thakurgaon.                                               |
| Total Investment in BDT                                      | : | Tk. 95,000                                                                             |
| Financing                                                    | : | Self TK. 45,000 (from existing business)<br>Required Investment TK. 50,000 (as equity) |
| Present salary/drawings from business                        | : | Taka 2,500 (three thousand five hundred)                                               |
| Proposed Salary                                              | : | Taka 3,000 (three thousand)                                                            |
| Proposed Business<br>Implementation Plan                     |   |                                                                                        |
| (i) % of present gross profit margin                         | : | On Products 25%.                                                                       |
| (ii) Estimated % of proposed gross profit margin             | : | On Products 25%.                                                                       |
| (iii) In future risk mgt. plan<br>(from fire, disaster etc.) | : |                                                                                        |