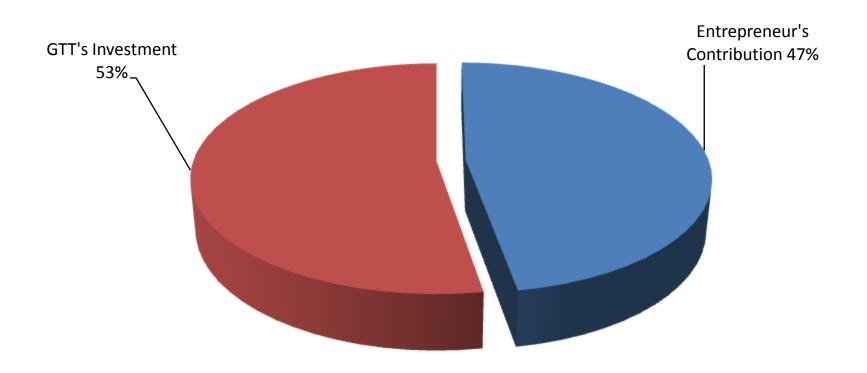

| Particular                                           | Existing<br>Business                                 | Proposed | Total   |        |
|------------------------------------------------------|------------------------------------------------------|----------|---------|--------|
| Existing                                             | Proposed                                             | (BDT)    | (BDT)   | (BDT)  |
| Investment in products (Allopathic<br>Medicine item) | Investment in products<br>(Allopathic Medicine item) | 33,400   | 50,000  | 83,400 |
| Investment in Machineries (BP mach                   | 1,400                                                | -        | 1,400   |        |
| Cash in hand                                         | 1,000                                                | _        | 1,000   |        |
| Advance for Shop                                     | 3,000                                                | -        | 3,000   |        |
| Creditors (Since September, 2015 to                  | (2,800)                                              | _        | (2,800) |        |
| Decoration (fixture and fittings)                    | 9,000                                                |          | 9,000   |        |
| Total Capit                                          | al                                                   | 45,000   | 50,000  | 95,000 |

- Entrepreneur's Contribution BDT 45,000
- GTT's Investment BDT 50,000
- Total Capital BDT 95,000