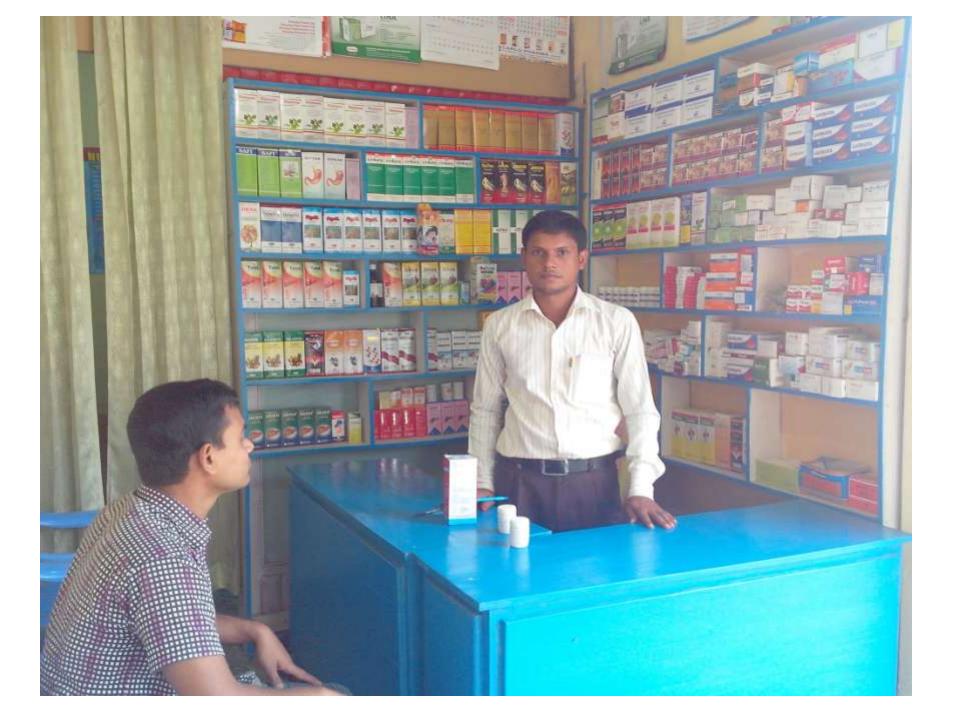

### **PROPOSED NOBIN UDYOKTA BUSINESS INFO**

| Business Name                                                | - | M/S Asia Pharmacy                                                                      |
|--------------------------------------------------------------|---|----------------------------------------------------------------------------------------|
| Address/ Location                                            | : | Kalitola Bazar, Gareya road, Thakurgaon.                                               |
| Total Investment in BDT                                      | : | Tk. 95,000                                                                             |
| Financing                                                    | : | Self TK. 45,000 (from existing business)<br>Required Investment TK. 50,000 (as equity) |
| Present salary/drawings from business                        | : | Taka 2,500 (three thousand five hundred)                                               |
| Proposed Salary                                              | : | Taka 3,000 (three thousand)                                                            |
| Proposed Business<br>Implementation Plan                     |   |                                                                                        |
| (i) % of present gross profit margin                         | : | On Products 25%.                                                                       |
| (ii) Estimated % of proposed gross profit margin             | : | On Products 25%.                                                                       |
| (iii) In future risk mgt. plan<br>(from fire, disaster etc.) | : |                                                                                        |