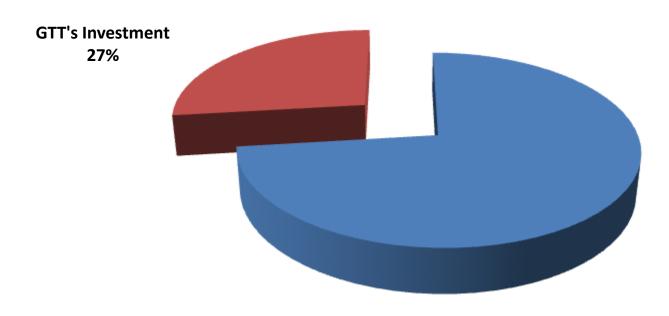

### SOURCE OF FINANCE

- Entrepreneur's Contribution BDT 544,000
- GTT's Investment BDT 200,000
- Total Capital BDT 744,000

Entrepreneur's Contribution 73%