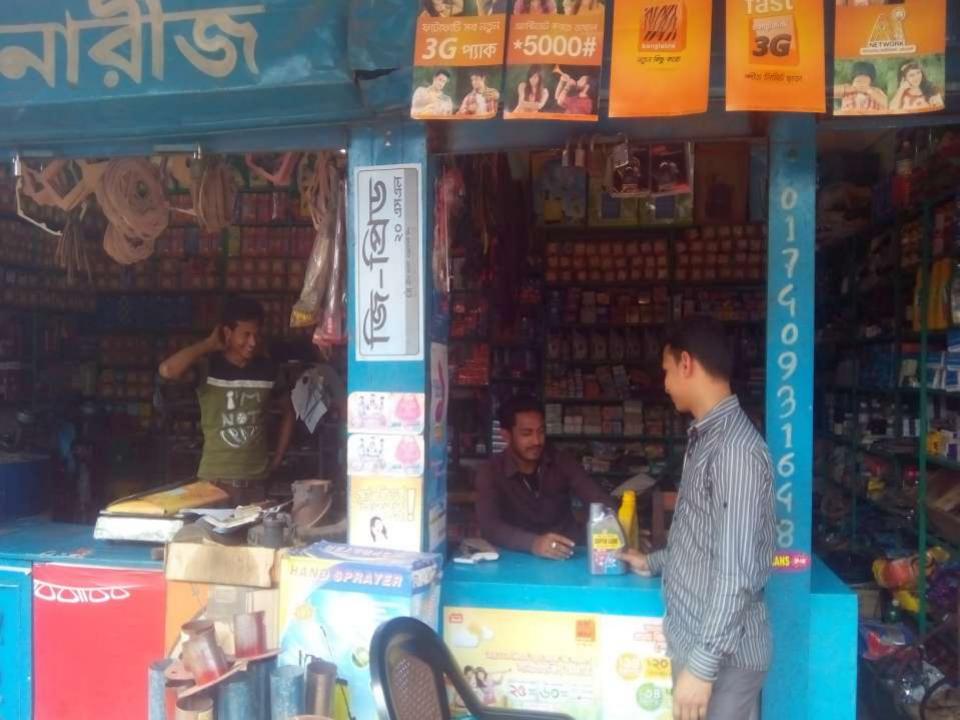

### PROPOSED NOBIN UDYOKTA BUSINESS INFO

| Business Name                                                | : | M/S Shuvo Machineries                                                                 |
|--------------------------------------------------------------|---|---------------------------------------------------------------------------------------|
| Address/ Location                                            | : | Pilot School Road, Baliadangi, Thakurgaon.                                            |
| Total Investment in BDT                                      | : | Tk. 744,000                                                                           |
| Financing                                                    | : | Self Tk. 544,000 (from existing business) Required Investment Tk. 200,000 (as equity) |
| Present salary/drawings from business                        | : | BDT 8,000 (Eight Thousand)                                                            |
| Proposed Salary                                              | : | BDT 10,000 (Ten Thousand)                                                             |
| Proposed Business<br>Implementation Plan                     |   |                                                                                       |
| (i) % of present gross profit margin                         | : | On an Average 15%                                                                     |
| (ii) Estimated % of proposed gross profit margin             | : | On an Average 15%                                                                     |
| (iii) In future risk mgt. plan<br>(from fire, disaster etc.) | : |                                                                                       |

### INFO ON EXISTING BUSINESS OPERATIONS

| Doutloulous                                  | Existing Business (BDT) |         |           |  |
|----------------------------------------------|-------------------------|---------|-----------|--|
| Particulars Particulars                      | Daily                   | Monthly | Yearly    |  |
| Sales income from products (A)               | 5,000                   | 140,000 | 1,680,000 |  |
| Less: Cost of Sales/Products (B)             | 4,250                   | 119,000 | 1,428,000 |  |
| Gross Profit (C) [C=(A-B)]                   | 750                     | 21,000  | 252,000   |  |
| Less: Operating Cost:                        |                         | ,       | ,         |  |
| Electricity bill                             |                         | 400     | 4,800     |  |
| Shop Rent                                    |                         | 1,800   | 21,600    |  |
| Mobile bill                                  |                         | 400     | 4,800     |  |
| Night Guard bill                             |                         | 50      | 600       |  |
| Conveyance bill                              |                         | 500     | 6,000     |  |
| Present Salary (Family & Self)               |                         | 8,000   | 96,000    |  |
| Present Salary (Assistant-01)                |                         | 2,500   | 30,000    |  |
| Provision of bad debt                        |                         | 1,004   | 12,048    |  |
| Other Cost (Stationary & Entertainment etc.) |                         | 900     | 10,800    |  |
| Non Cash Item:                               |                         |         | 10,000    |  |
| Depreciation Expenses                        |                         | 939     | 11,270    |  |
| Total Operating Cost (D)                     |                         | 16,493  | 197,918   |  |
| Net Profit (C-D):                            |                         | 4,507   | 54,082    |  |