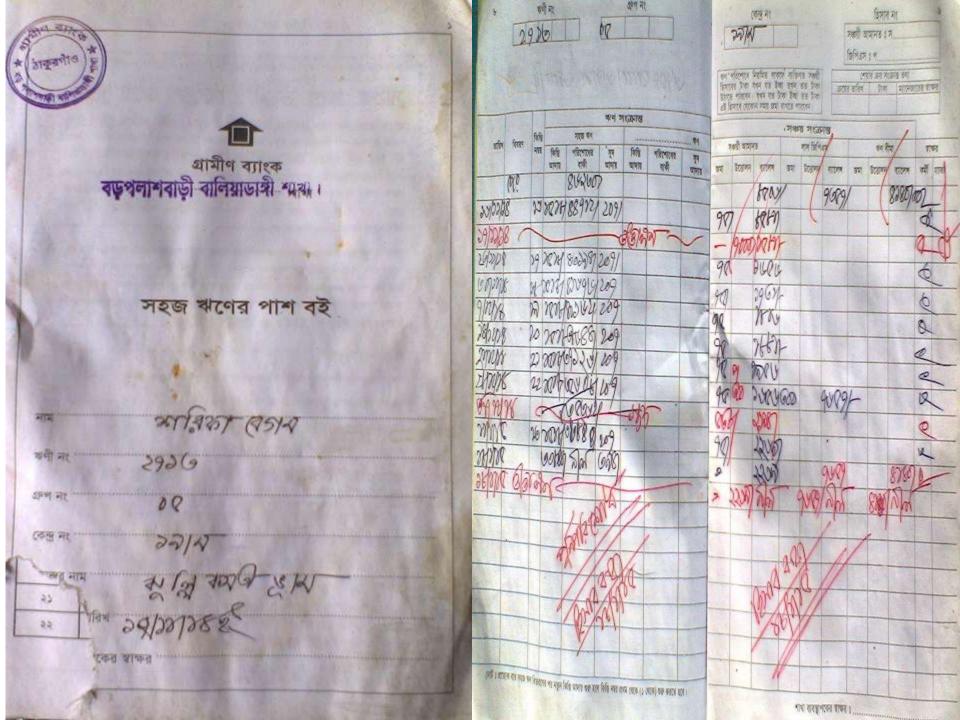

## BRIEF BIO OF THE PROPOSED NOBIN UDYOKTA

| Name and address                                                                                                          | :     | Md. Sahidul Islam Shanto Vill: Baliadangi, Union: 6 no. Borobari, Post: Baliadangi, Upazila: Baliadangi, District: Thakurgaon.                                                                                      |
|---------------------------------------------------------------------------------------------------------------------------|-------|---------------------------------------------------------------------------------------------------------------------------------------------------------------------------------------------------------------------|
| Age                                                                                                                       | :     | 26 years                                                                                                                                                                                                            |
| Marital status                                                                                                            | :     | Married                                                                                                                                                                                                             |
| Children                                                                                                                  | :     | 01 (one) son                                                                                                                                                                                                        |
| No. of siblings:                                                                                                          | :     | 02 (two) Brothers                                                                                                                                                                                                   |
| Parent's and GB related Info: (i) Who is GB member (ii) Mother's name (iii) Father's name (iv) GB member's info           | : : : | Mother   Mst. Shorifa Khatun  Md. Serajul Islam  Branch: BoroPolash bari, Baliadangi, Centre # 19/mo  Loan no.: 2713, Member since April 12, 2005  First loan: Tk. 4,000  Existing loan: Nil, Last loan: Tk. 15,000 |
| Further Information: (v) Who pays GB loan installment (vi) Mobile lady (vii) Grameen Education Loan (viii) Any other loan | : : : | N/A<br>No<br>Nil<br>Nil                                                                                                                                                                                             |

### BRIEF HISTORY OF GB LOAN UTILIZATION BY FAMILY

- Mst. Shorifa Khatun is a GB member since April 12, 2005 at first she took GB loan BDT 4,000 (Four Thousand).
- Gradually she took GB loan several times and utilized it for cultivation.
- Finally GB loan helped her to improve economic condition, livelihood.