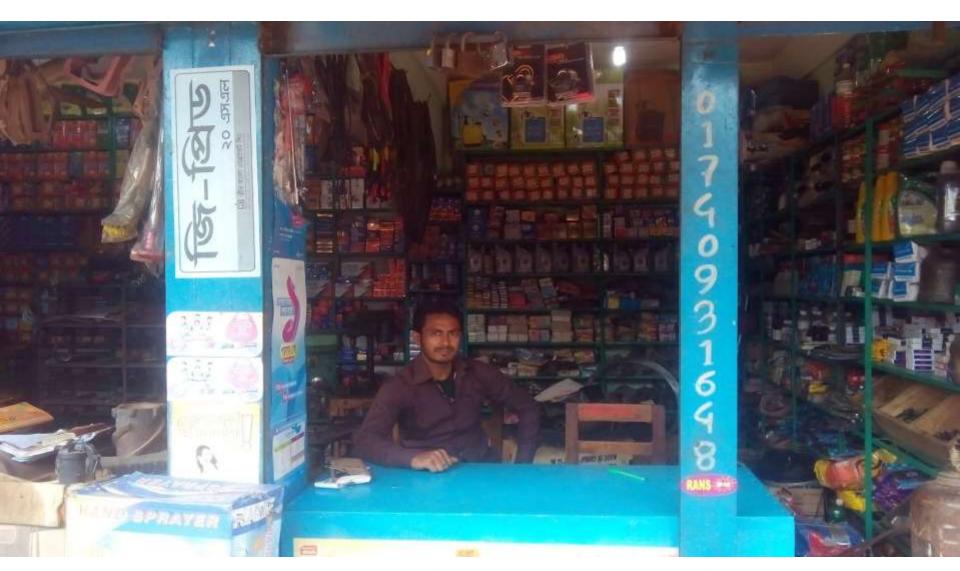

### PROPOSED NOBIN UDYOKTA BUSINESS INFO

| Business Name                                                | : | M/S Shuvo Machineries                                                                 |
|--------------------------------------------------------------|---|---------------------------------------------------------------------------------------|
| Address/ Location                                            | : | Pilot School Road, Baliadangi, Thakurgaon.                                            |
| Total Investment in BDT                                      | : | Tk. 744,000                                                                           |
| Financing                                                    | : | Self Tk. 544,000 (from existing business) Required Investment Tk. 200,000 (as equity) |
| Present salary/drawings from business                        | : | BDT 8,000 (Eight Thousand)                                                            |
| Proposed Salary                                              | : | BDT 10,000 (Ten Thousand)                                                             |
| Proposed Business<br>Implementation Plan                     |   |                                                                                       |
| (i) % of present gross profit margin                         | : | On an Average 15%                                                                     |
| (ii) Estimated % of proposed gross profit margin             | : | On an Average 15%                                                                     |
| (iii) In future risk mgt. plan<br>(from fire, disaster etc.) | : |                                                                                       |

### INFO ON EXISTING BUSINESS OPERATIONS

| Doutloulous                                  | Existing Business (BDT) |         |           |  |
|----------------------------------------------|-------------------------|---------|-----------|--|
| Particulars Particulars                      | Daily                   | Monthly | Yearly    |  |
| Sales income from products (A)               | 5,000                   | 140,000 | 1,680,000 |  |
| Less: Cost of Sales/Products (B)             | 4,250                   | 119,000 | 1,428,000 |  |
| Gross Profit (C) [C=(A-B)]                   | 750                     | 21,000  | 252,000   |  |
| Less: Operating Cost:                        |                         | ,       | ,         |  |
| Electricity bill                             |                         | 400     | 4,800     |  |
| Shop Rent                                    |                         | 1,800   | 21,600    |  |
| Mobile bill                                  |                         | 400     | 4,800     |  |
| Night Guard bill                             |                         | 50      | 600       |  |
| Conveyance bill                              |                         | 500     | 6,000     |  |
| Present Salary (Family & Self)               |                         | 8,000   | 96,000    |  |
| Present Salary (Assistant-01)                |                         | 2,500   | 30,000    |  |
| Provision of bad debt                        |                         | 1,004   | 12,048    |  |
| Other Cost (Stationary & Entertainment etc.) |                         | 900     | 10,800    |  |
| Non Cash Item:                               |                         |         | 10,000    |  |
| Depreciation Expenses                        |                         | 939     | 11,270    |  |
| Total Operating Cost (D)                     |                         | 16,493  | 197,918   |  |
| Net Profit (C-D):                            |                         | 4,507   | 54,082    |  |