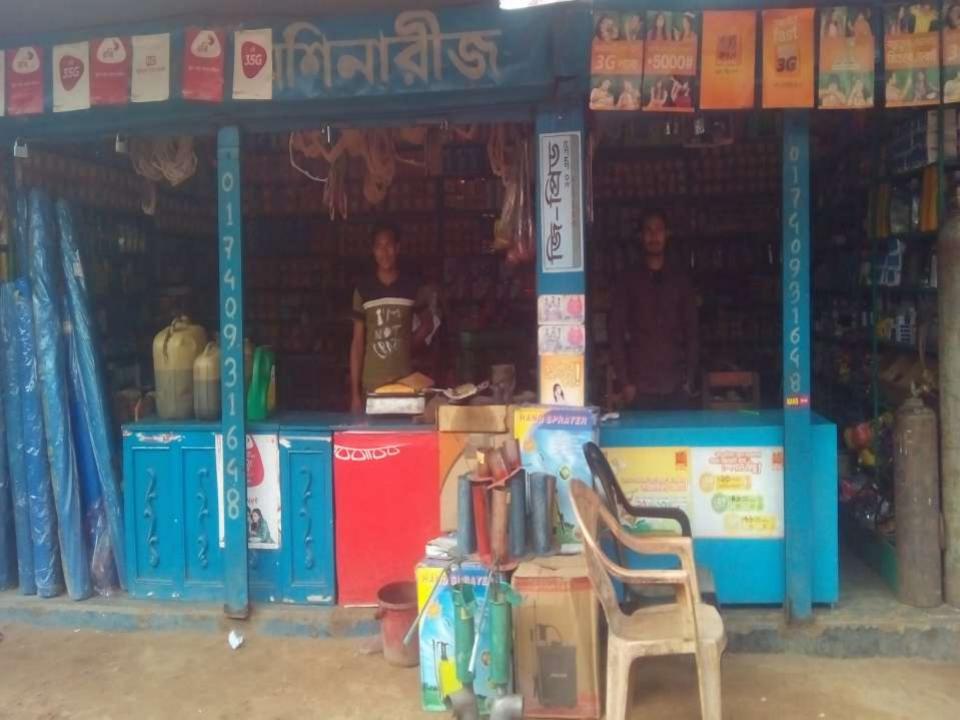

### PROPOSED NOBIN UDYOKTA BUSINESS INFO

| Business Name                                                | : | M/S Shuvo Machineries                                                                 |
|--------------------------------------------------------------|---|---------------------------------------------------------------------------------------|
| Address/ Location                                            | : | Pilot School Road, Baliadangi, Thakurgaon.                                            |
| Total Investment in BDT                                      | : | Tk. 744,000                                                                           |
| Financing                                                    | : | Self Tk. 544,000 (from existing business) Required Investment Tk. 200,000 (as equity) |
| Present salary/drawings from business                        | : | BDT 8,000 (Eight Thousand)                                                            |
| Proposed Salary                                              | : | BDT 10,000 (Ten Thousand)                                                             |
| Proposed Business<br>Implementation Plan                     |   |                                                                                       |
| (i) % of present gross profit margin                         | : | On an Average 15%                                                                     |
| (ii) Estimated % of proposed gross profit margin             | : | On an Average 15%                                                                     |
| (iii) In future risk mgt. plan<br>(from fire, disaster etc.) | : |                                                                                       |

### INFO ON EXISTING BUSINESS OPERATIONS

| Doutloulous                                  | Existing Business (BDT) |         |           |  |
|----------------------------------------------|-------------------------|---------|-----------|--|
| Particulars Particulars                      | Daily                   | Monthly | Yearly    |  |
| Sales income from products (A)               | 5,000                   | 140,000 | 1,680,000 |  |
| Less: Cost of Sales/Products (B)             | 4,250                   | 119,000 | 1,428,000 |  |
| Gross Profit (C) [C=(A-B)]                   | 750                     | 21,000  | 252,000   |  |
| Less: Operating Cost:                        |                         | ,       | ,         |  |
| Electricity bill                             |                         | 400     | 4,800     |  |
| Shop Rent                                    |                         | 1,800   | 21,600    |  |
| Mobile bill                                  |                         | 400     | 4,800     |  |
| Night Guard bill                             |                         | 50      | 600       |  |
| Conveyance bill                              |                         | 500     | 6,000     |  |
| Present Salary (Family & Self)               |                         | 8,000   | 96,000    |  |
| Present Salary (Assistant-01)                |                         | 2,500   | 30,000    |  |
| Provision of bad debt                        |                         | 1,004   | 12,048    |  |
| Other Cost (Stationary & Entertainment etc.) |                         | 900     | 10,800    |  |
| Non Cash Item:                               |                         |         | 10,000    |  |
| Depreciation Expenses                        |                         | 939     | 11,270    |  |
| Total Operating Cost (D)                     |                         | 16,493  | 197,918   |  |
| Net Profit (C-D):                            |                         | 4,507   | 54,082    |  |