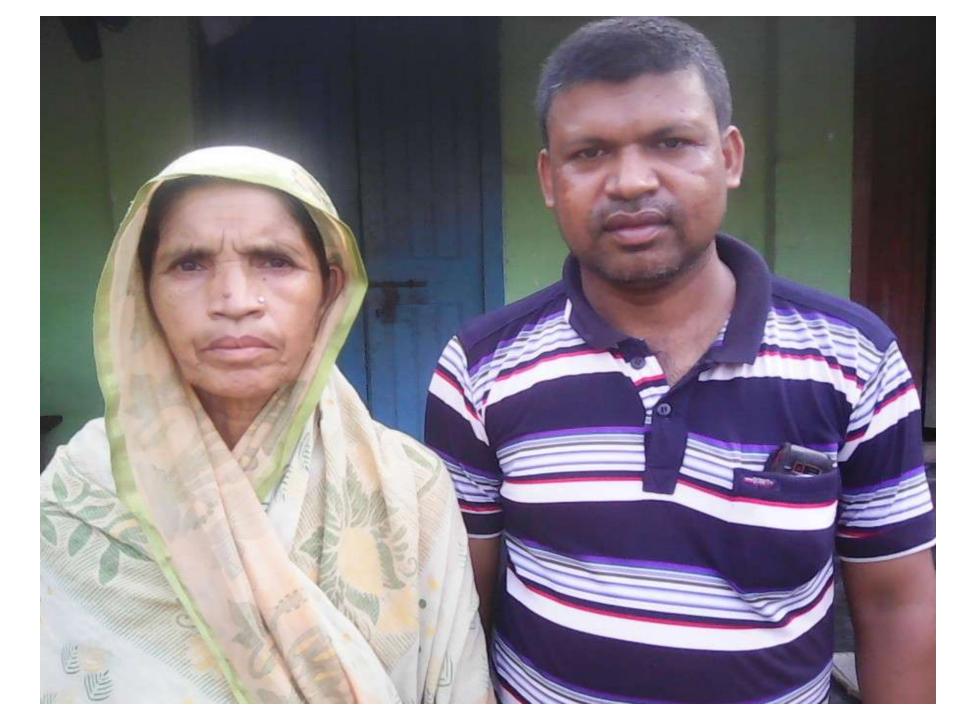

### BRIEF BIO OF THE PROPOSED NOBIN UDYOKTA

| Name and address                                                                                                          | :     | Md. Rafiqul Islam                                                                                                                                                                                           |  |  |  |  |
|---------------------------------------------------------------------------------------------------------------------------|-------|-------------------------------------------------------------------------------------------------------------------------------------------------------------------------------------------------------------|--|--|--|--|
|                                                                                                                           |       | Vill: Kashibari, Union: 7# Amjankhor, Post: Horinmari, Upazila: Baliadangi, District: Thakurgaon.                                                                                                           |  |  |  |  |
| Age                                                                                                                       | :     | 35 years                                                                                                                                                                                                    |  |  |  |  |
| Marital status                                                                                                            | ••    | Married                                                                                                                                                                                                     |  |  |  |  |
| Children                                                                                                                  | :     | 02 (two) sons                                                                                                                                                                                               |  |  |  |  |
| No. of siblings:                                                                                                          | :     | 07 (seven) Brothers and 01 (One) Sister.                                                                                                                                                                    |  |  |  |  |
| Parent's and GB related Info: (i) Who is GB member (ii) Mother's name (iii) Father's name (iv) GB member's info           | : : : | Mother   Mst. Jahanara Begum  Md. Abdul mannan  Branch: Amjankhor, Baliadangi, Centre # 13/mo  Loan no.: 2112, Member since June 07, 2005  First loan: Tk. 3,000  Existing loan: Nil, Last loan: Tk. 10,000 |  |  |  |  |
| Further Information: (v) Who pays GB loan installment (vi) Mobile lady (vii) Grameen Education Loan (viii) Any other loan |       | N/A<br>Yes<br>Nil<br>Nil                                                                                                                                                                                    |  |  |  |  |