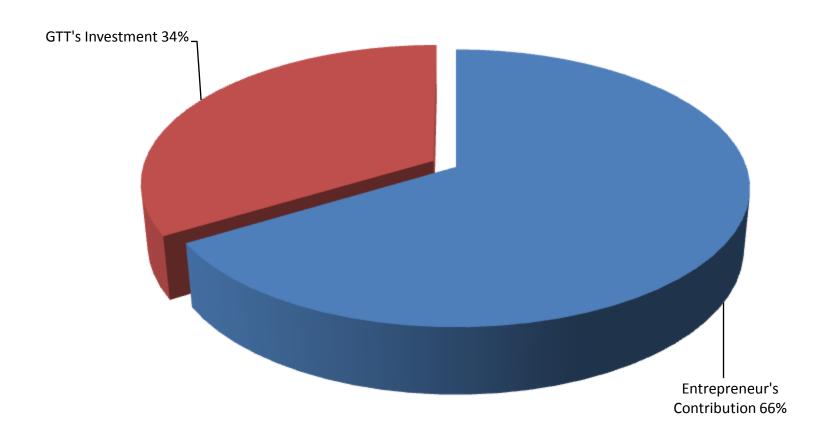

#### SOURCE OF FINANCE

- Entrepreneur's Contribution BDT 394,000
- GTT's Investment BDT 200,000
- Total Capital BDT 594,000