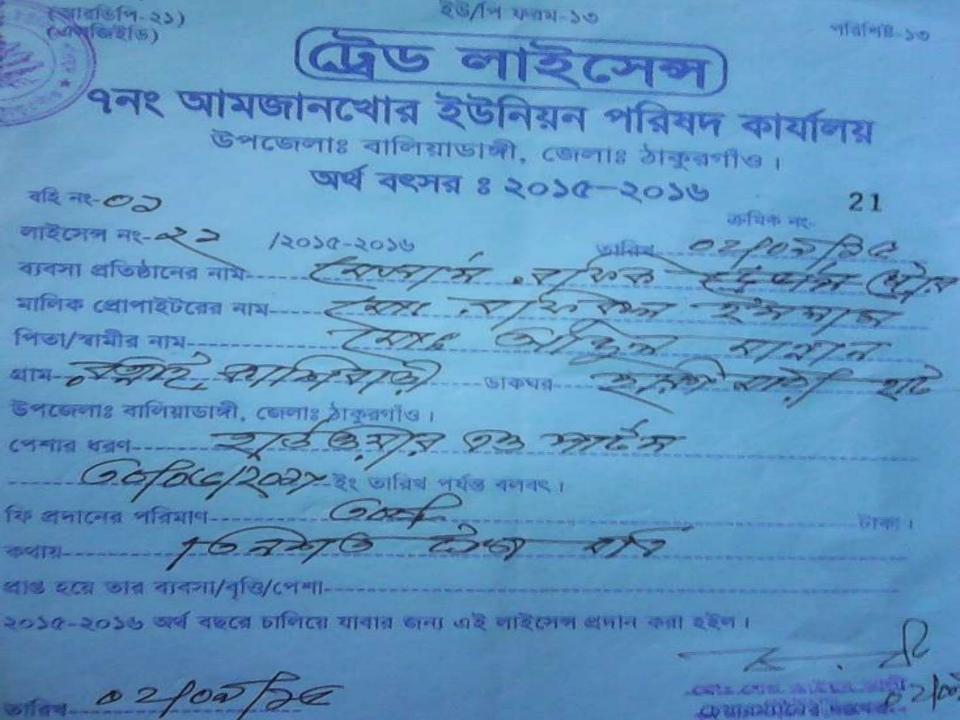

#### PROPOSED NOBIN UDYOKTA BUSINESS INFO

| Business Name                                                | : | M/S Rafiq Store                                                                       |
|--------------------------------------------------------------|---|---------------------------------------------------------------------------------------|
| Address/ Location                                            | : | School hat, Amjankhor, Baliadangi, Thakurgaon.                                        |
| Total Investment in BDT                                      | : | Tk. 594,000                                                                           |
| Financing                                                    | : | Self Tk. 394,000 (from existing business) Required Investment Tk. 200,000 (as equity) |
| Present salary/drawings from business                        | • | BDT: 6,000 (Six Thousand)                                                             |
| Proposed Salary                                              |   | BDT: 7,000 (Seven Thousand)                                                           |
| Proposed Business<br>Implementation Plan                     |   |                                                                                       |
| (i) % of present gross profit margin                         | : | On an products 15% bKash, DBBL and Flexiload 100%                                     |
| (ii) Estimated % of proposed gross profit margin             | : | On an Average 15% bKash, DBBL and Flexiload 100%                                      |
| (iii) In future risk mgt. plan<br>(from fire, disaster etc.) | : |                                                                                       |

#### ☐ Present employment: Self: 01 Family: 0 ☐ Can not supply goods as per Others (beyond family): 01 demand. Future employment:0 ☐ Trade License in his own name ☐ He has on hand training ☐ Skilled and working experiences (5yrs) $\mathbf{T}_{\mathsf{HREATS}}$ PPORTUNITIES ☐ Increase of local competitors; ☐ Location of Shop ☐ Have some fixed customers □ Increasing demand ☐ The Capital of the entrepreneur will be BDT 921,491 after 3 years excluding payback of investor's money.