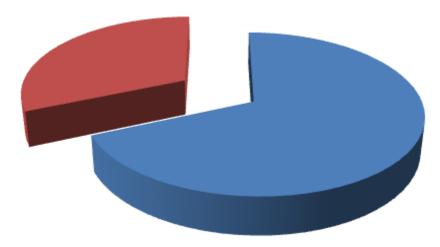

## SOURCE OF FINANCE

- Entrepreneur's Contribution BDT 174,000
- GTT's Investment BDT 80,000
- Total Capital BDT 254,000

GTT's Investment 31%

**Entrepreneur's Contribution 69%** 