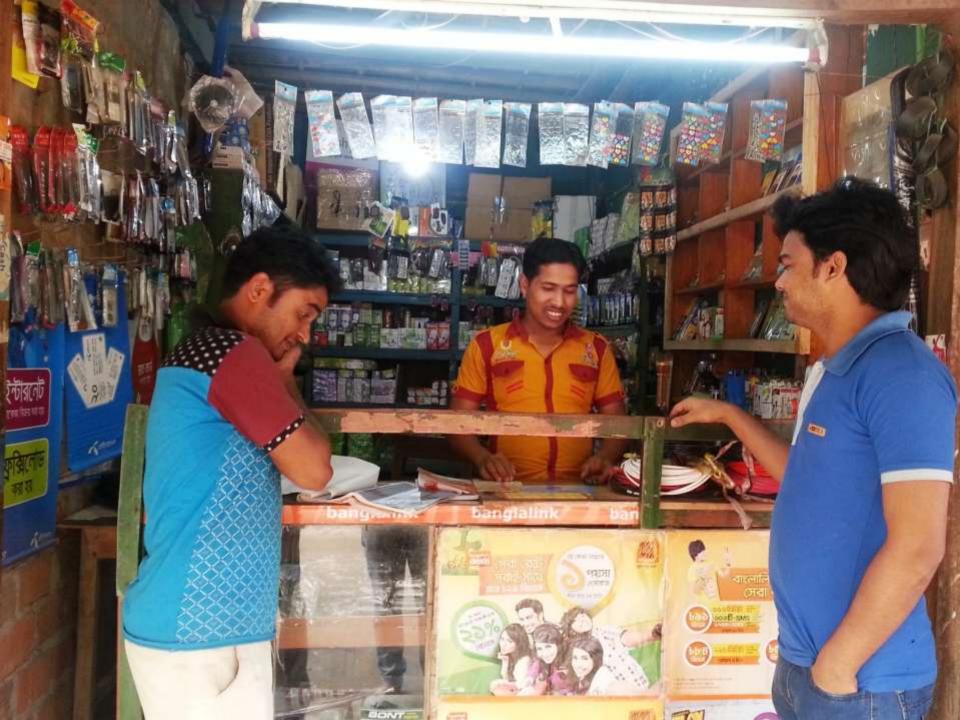

## PROPOSED NOBIN UDYOKTA BUSINESS INFO

| Business Name                                                | : | Montu Varieties Store                                                                |
|--------------------------------------------------------------|---|--------------------------------------------------------------------------------------|
| Address/ Location                                            | : | Vaular hat, Sadar, Thakurgaon.                                                       |
| Total Investment in BDT                                      | : | Tk. 254,000                                                                          |
| Financing                                                    | : | Self Tk. 174,000 (from existing business) Required Investment Tk. 80,000 (as equity) |
| Present salary/drawings from business                        | : | BDT 4,000 (Four Thousand)                                                            |
| Proposed Salary                                              | : | BDT 5,000 (Five Thousand)                                                            |
| Proposed Business<br>Implementation Plan                     |   |                                                                                      |
| (i) % of present gross profit margin                         | : | On an Average 15% and Flexi-load, bKash 100%                                         |
| (ii) Estimated % of proposed gross profit margin             | : | On an Average 15% and Flexi-load, bKash 100%                                         |
| (iii) In future risk mgt. plan<br>(from fire, disaster etc.) | : |                                                                                      |

# Pictures