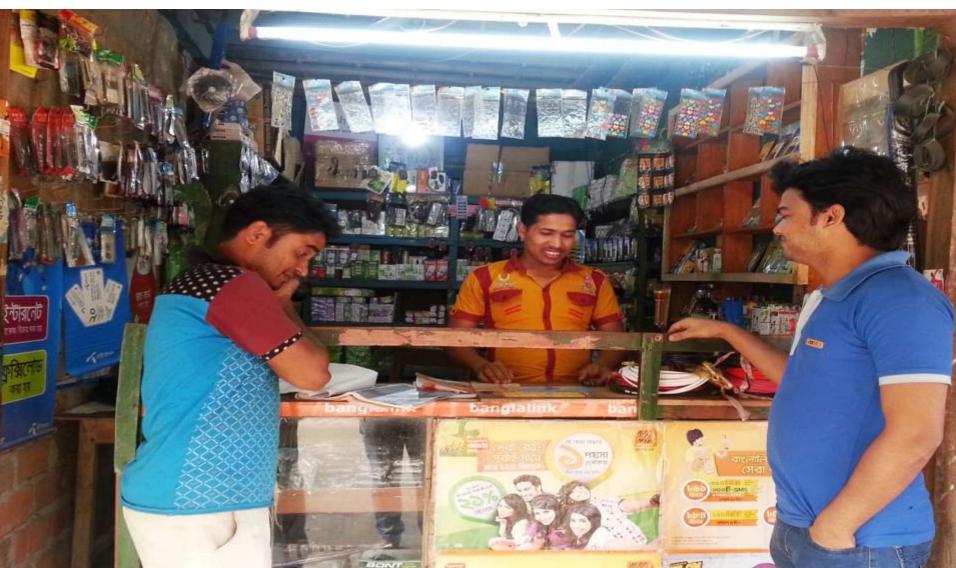

## PROPOSED NOBIN UDYOKTA BUSINESS INFO

| Business Name                                                | : | Montu Varieties Store                                                                |
|--------------------------------------------------------------|---|--------------------------------------------------------------------------------------|
| Address/ Location                                            | : | Vaular hat, Sadar, Thakurgaon.                                                       |
| Total Investment in BDT                                      | : | Tk. 254,000                                                                          |
| Financing                                                    | : | Self Tk. 174,000 (from existing business) Required Investment Tk. 80,000 (as equity) |
| Present salary/drawings from business                        | : | BDT 4,000 (Four Thousand)                                                            |
| Proposed Salary                                              | : | BDT 5,000 (Five Thousand)                                                            |
| Proposed Business<br>Implementation Plan                     |   |                                                                                      |
| (i) % of present gross profit margin                         | : | On an Average 15% and Flexi-load, bKash 100%                                         |
| (ii) Estimated % of proposed gross profit margin             | : | On an Average 15% and Flexi-load, bKash 100%                                         |
| (iii) In future risk mgt. plan<br>(from fire, disaster etc.) | : |                                                                                      |

# Pictures