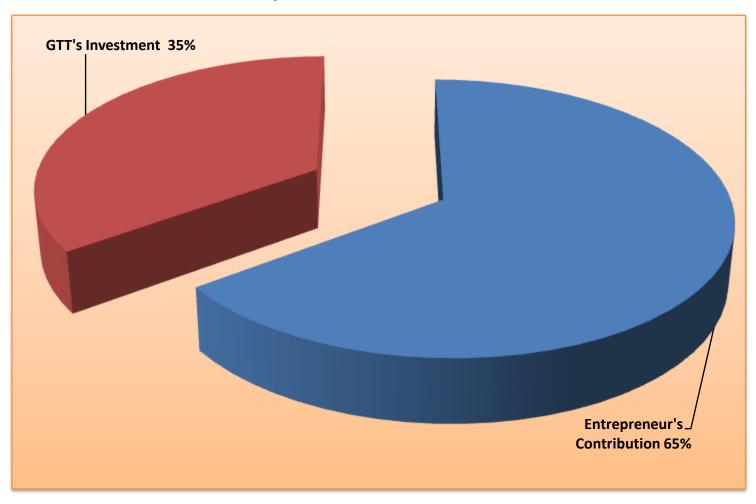

#### SOURCE OF FINANCE

- Entrepreneur's Contribution BDT 370,800
- GTT's Investment BDT 200,000
- Total Capital BDT 570,800