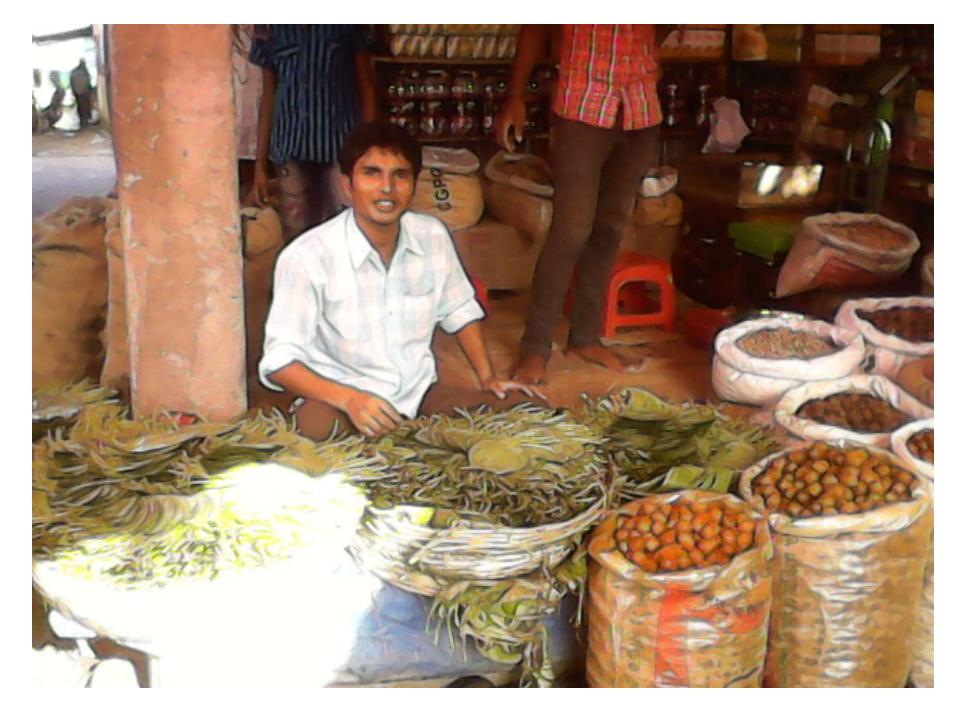

### PROPOSED NOBIN UDYOKTA BUSINESS INFO

| Business Name                                                | : | M/s. Ahad Store                                                                       |
|--------------------------------------------------------------|---|---------------------------------------------------------------------------------------|
| Address/ Location                                            | : | Nekmorod Bazar, Ranishonkoyel, Thakurgaon.                                            |
| Total Investment in BDT                                      | : | Tk. 570,800                                                                           |
| Financing                                                    | : | Self Tk. 370,800 (from existing business) Required Investment Tk. 200,000 (as equity) |
| Present salary/drawings from business                        | : | BDT 6,000 (Six Thousand)                                                              |
| Proposed Salary                                              | : | BDT 6,500 (Six Thousand Five Hundred)                                                 |
| Proposed Business<br>Implementation Plan                     |   |                                                                                       |
| (i) % of present gross profit margin                         | : | On an Average 06%                                                                     |
| (ii) Estimated % of proposed gross profit margin             | : | On an Average 06%                                                                     |
| (iii) In future risk mgt. plan<br>(from fire, disaster etc.) | : |                                                                                       |