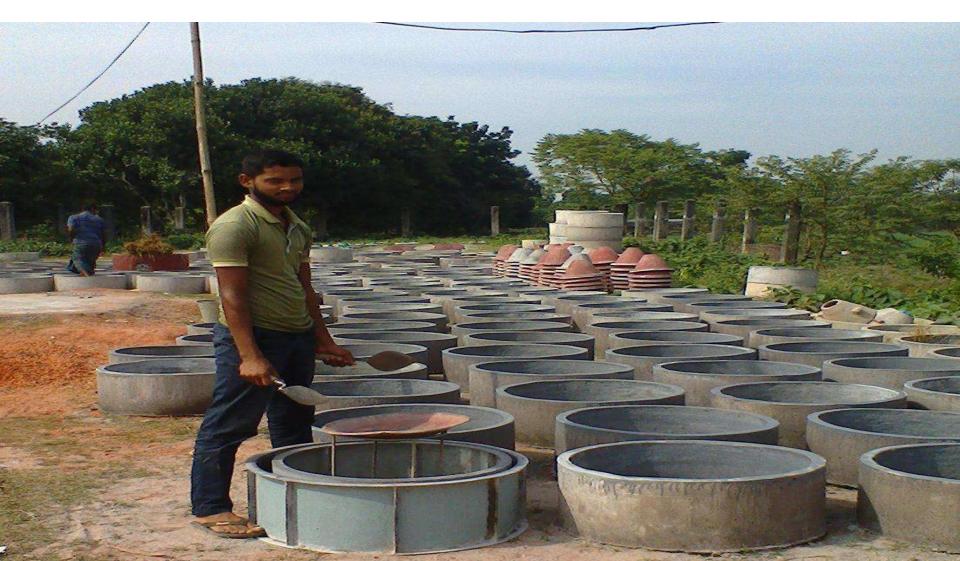

## PROPOSED NOBIN UDYOKTA BUSINESS INFO

| Business Name                                                | : | M/S Joherul Sanitary                                                                   |
|--------------------------------------------------------------|---|----------------------------------------------------------------------------------------|
| Address/ Location                                            | : | College Road, Nakemorad Ranisankail, Thakurgaon.                                       |
| Total Investment in BDT                                      | : | Tk. 4,85,000                                                                           |
| Financing                                                    | : | Self Tk. 3,65,000 (from existing business) Required Investment Tk. 120,000 (as equity) |
| Present salary/drawings from business                        | : | BDT 4,000 (Four Thousand)                                                              |
| Proposed Salary                                              | : | BDT 5,000 (Five Thousand)                                                              |
| Proposed Business Implementation Plan                        |   |                                                                                        |
| (i) % of present gross profit margin                         | : | On an Average 25%                                                                      |
| (ii) Estimated % of proposed gross profit margin             | : | On an Average 25%                                                                      |
| (iii) In future risk mgt. plan<br>(from fire, disaster etc.) | : |                                                                                        |

#### PRESENT & PROPOSED INVESTMENT BREAKDOWN

| Particula                                                                                              | Existing                                                  | Duamagad          | Total             |                |  |
|--------------------------------------------------------------------------------------------------------|-----------------------------------------------------------|-------------------|-------------------|----------------|--|
| Existing                                                                                               | Proposed                                                  | Business<br>(BDT) | Proposed<br>(BDT) | Total<br>(BDT) |  |
| Investment in products (Sanitary Slap, Flower vase, Ventilator, Pillar, Brick, Sand, Cement, Rod etc.) | Investment in products (Brick,<br>Sand, Cement, Rod etc.) | 177,100           | 90,000            | 267,100        |  |
| Investment in Machineries-Forma set                                                                    |                                                           |                   |                   |                |  |
|                                                                                                        |                                                           | 50,000            | 30,000            | 80,000         |  |
| Cash in hand                                                                                           |                                                           |                   |                   |                |  |
|                                                                                                        |                                                           | 1,700             | -                 | 1,700          |  |
| Advance for Shop                                                                                       |                                                           |                   |                   |                |  |
|                                                                                                        |                                                           | 100,000           | -                 | 100,000        |  |
| Debtors (Since September, 2015 to at                                                                   | present)                                                  |                   |                   |                |  |
|                                                                                                        |                                                           | 61,400            | -                 | 61,400         |  |
| Creditors (Since September, 2015 to a                                                                  | t present)                                                |                   |                   |                |  |
|                                                                                                        |                                                           | (25,200)          | -                 | (25,200)       |  |
| Total Cap                                                                                              | ital                                                      | 365,000           | 120,000           | 485,000        |  |