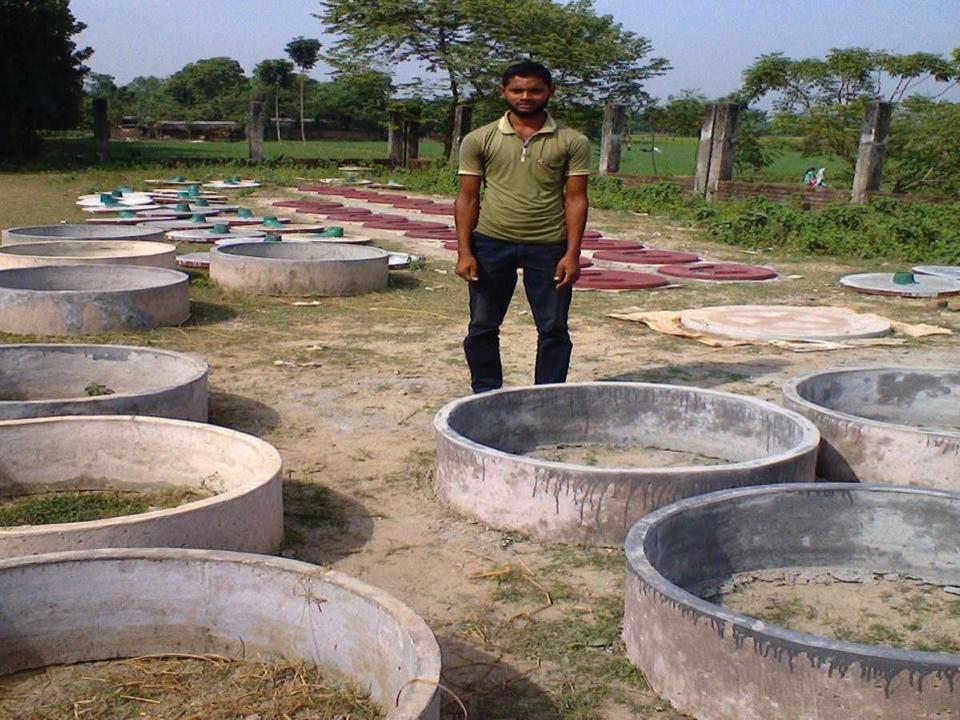

## PROPOSED NOBIN UDYOKTA BUSINESS INFO

| Business Name                                                | : | M/S Joherul Sanitary                                                                   |
|--------------------------------------------------------------|---|----------------------------------------------------------------------------------------|
| Address/ Location                                            | : | College Road, Nakemorad Ranisankail, Thakurgaon.                                       |
| Total Investment in BDT                                      | : | Tk. 4,85,000                                                                           |
| Financing                                                    | : | Self Tk. 3,65,000 (from existing business) Required Investment Tk. 120,000 (as equity) |
| Present salary/drawings from business                        | : | BDT 4,000 (Four Thousand)                                                              |
| Proposed Salary                                              | : | BDT 5,000 (Five Thousand)                                                              |
| Proposed Business Implementation Plan                        |   |                                                                                        |
| (i) % of present gross profit margin                         | : | On an Average 25%                                                                      |
| (ii) Estimated % of proposed gross profit margin             | : | On an Average 25%                                                                      |
| (iii) In future risk mgt. plan<br>(from fire, disaster etc.) | : |                                                                                        |

#### PRESENT & PROPOSED INVESTMENT BREAKDOWN

| Particula                                                                                              | Existing                                                  | Duamagad          | Total             |                |  |
|--------------------------------------------------------------------------------------------------------|-----------------------------------------------------------|-------------------|-------------------|----------------|--|
| Existing                                                                                               | Proposed                                                  | Business<br>(BDT) | Proposed<br>(BDT) | Total<br>(BDT) |  |
| Investment in products (Sanitary Slap, Flower vase, Ventilator, Pillar, Brick, Sand, Cement, Rod etc.) | Investment in products (Brick,<br>Sand, Cement, Rod etc.) | 177,100           | 90,000            | 267,100        |  |
| Investment in Machineries-Forma set                                                                    |                                                           |                   |                   |                |  |
|                                                                                                        |                                                           | 50,000            | 30,000            | 80,000         |  |
| Cash in hand                                                                                           |                                                           |                   |                   |                |  |
|                                                                                                        |                                                           | 1,700             | -                 | 1,700          |  |
| Advance for Shop                                                                                       |                                                           |                   |                   |                |  |
|                                                                                                        |                                                           | 100,000           | -                 | 100,000        |  |
| Debtors (Since September, 2015 to at                                                                   | present)                                                  |                   |                   |                |  |
|                                                                                                        |                                                           | 61,400            | -                 | 61,400         |  |
| Creditors (Since September, 2015 to a                                                                  | t present)                                                |                   |                   |                |  |
|                                                                                                        |                                                           | (25,200)          | -                 | (25,200)       |  |
| Total Cap                                                                                              | ital                                                      | 365,000           | 120,000           | 485,000        |  |