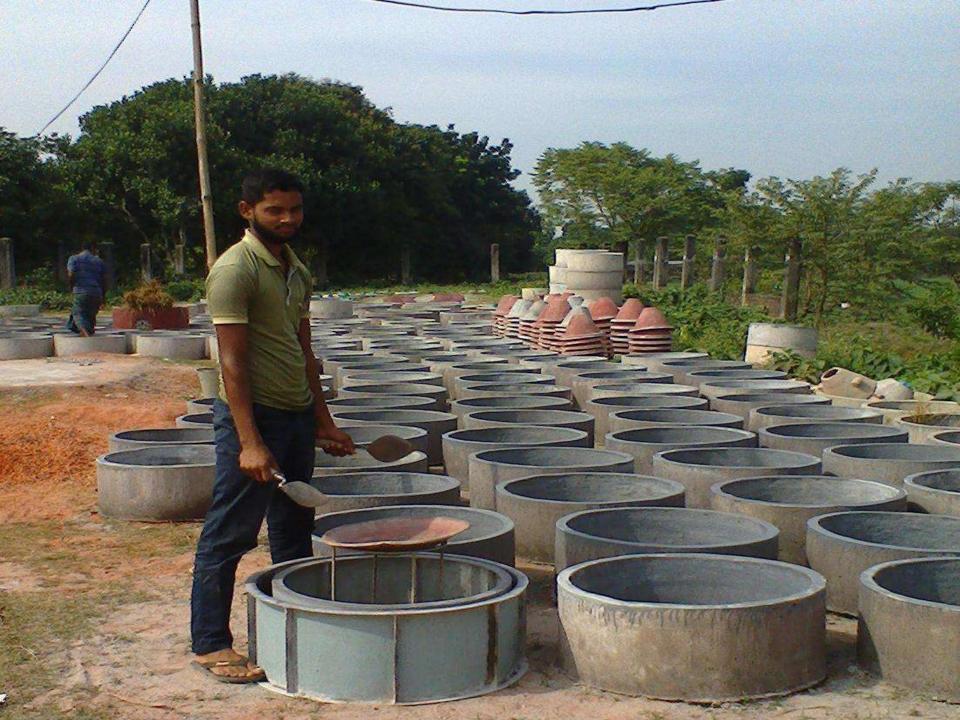

## PROPOSED NOBIN UDYOKTA BUSINESS INFO

| Business Name                                                | : | M/S Joherul Sanitary                                                                   |
|--------------------------------------------------------------|---|----------------------------------------------------------------------------------------|
| Address/ Location                                            | : | College Road, Nakemorad Ranisankail, Thakurgaon.                                       |
| Total Investment in BDT                                      | : | Tk. 4,85,000                                                                           |
| Financing                                                    | : | Self Tk. 3,65,000 (from existing business) Required Investment Tk. 120,000 (as equity) |
| Present salary/drawings from business                        | : | BDT 4,000 (Four Thousand)                                                              |
| Proposed Salary                                              | : | BDT 5,000 (Five Thousand)                                                              |
| Proposed Business Implementation Plan                        |   |                                                                                        |
| (i) % of present gross profit margin                         | : | On an Average 25%                                                                      |
| (ii) Estimated % of proposed gross profit margin             | : | On an Average 25%                                                                      |
| (iii) In future risk mgt. plan<br>(from fire, disaster etc.) | : |                                                                                        |

#### PRESENT & PROPOSED INVESTMENT BREAKDOWN

| Particula                                                                                              | Existing                                                  | Duamagad          | Total             |                |  |
|--------------------------------------------------------------------------------------------------------|-----------------------------------------------------------|-------------------|-------------------|----------------|--|
| Existing                                                                                               | Proposed                                                  | Business<br>(BDT) | Proposed<br>(BDT) | Total<br>(BDT) |  |
| Investment in products (Sanitary Slap, Flower vase, Ventilator, Pillar, Brick, Sand, Cement, Rod etc.) | Investment in products (Brick,<br>Sand, Cement, Rod etc.) | 177,100           | 90,000            | 267,100        |  |
| Investment in Machineries-Forma set                                                                    |                                                           |                   |                   |                |  |
|                                                                                                        |                                                           | 50,000            | 30,000            | 80,000         |  |
| Cash in hand                                                                                           |                                                           |                   |                   |                |  |
|                                                                                                        |                                                           | 1,700             | -                 | 1,700          |  |
| Advance for Shop                                                                                       |                                                           |                   |                   |                |  |
|                                                                                                        |                                                           | 100,000           | -                 | 100,000        |  |
| Debtors (Since September, 2015 to at                                                                   | present)                                                  |                   |                   |                |  |
|                                                                                                        |                                                           | 61,400            | -                 | 61,400         |  |
| Creditors (Since September, 2015 to a                                                                  | t present)                                                |                   |                   |                |  |
|                                                                                                        |                                                           | (25,200)          | -                 | (25,200)       |  |
| Total Cap                                                                                              | ital                                                      | 365,000           | 120,000           | 485,000        |  |