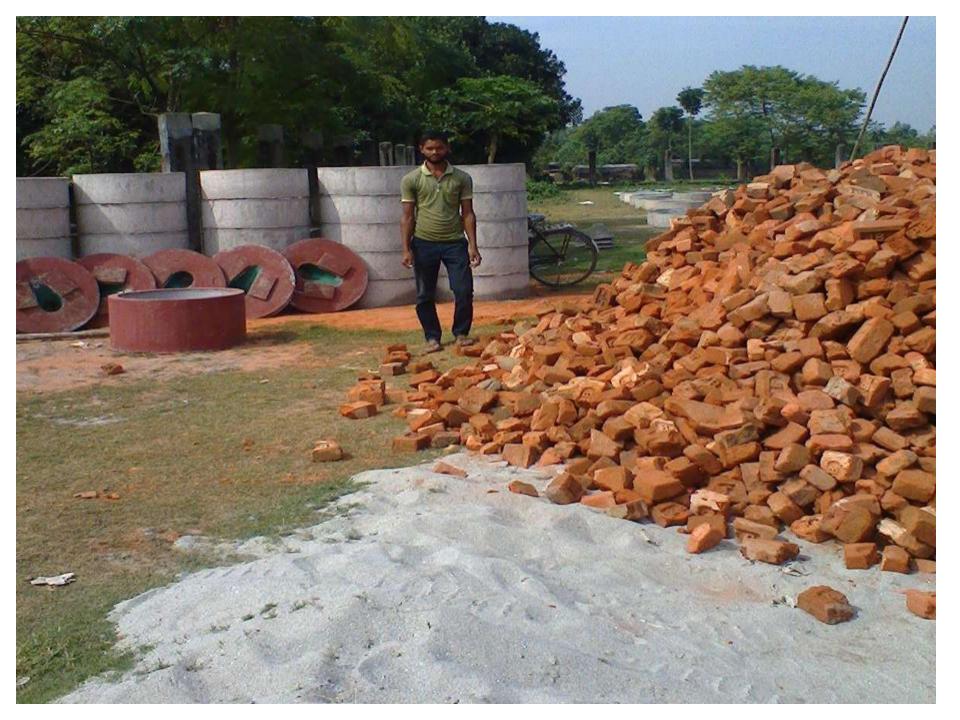

#### PRESENT & PROPOSED INVESTMENT BREAKDOWN

| Particula                                                                                              | Existing                                                  | Duamagad          | Total             |                |  |
|--------------------------------------------------------------------------------------------------------|-----------------------------------------------------------|-------------------|-------------------|----------------|--|
| Existing                                                                                               | Proposed                                                  | Business<br>(BDT) | Proposed<br>(BDT) | Total<br>(BDT) |  |
| Investment in products (Sanitary Slap, Flower vase, Ventilator, Pillar, Brick, Sand, Cement, Rod etc.) | Investment in products (Brick,<br>Sand, Cement, Rod etc.) | 177,100           | 90,000            | 267,100        |  |
| Investment in Machineries-Forma set                                                                    |                                                           |                   |                   |                |  |
|                                                                                                        |                                                           | 50,000            | 30,000            | 80,000         |  |
| Cash in hand                                                                                           |                                                           |                   |                   |                |  |
|                                                                                                        |                                                           | 1,700             | -                 | 1,700          |  |
| Advance for Shop                                                                                       |                                                           |                   |                   |                |  |
|                                                                                                        |                                                           | 100,000           | -                 | 100,000        |  |
| Debtors (Since September, 2015 to at                                                                   | present)                                                  |                   |                   |                |  |
|                                                                                                        |                                                           | 61,400            | -                 | 61,400         |  |
| Creditors (Since September, 2015 to a                                                                  | t present)                                                |                   |                   |                |  |
|                                                                                                        |                                                           | (25,200)          | -                 | (25,200)       |  |
| Total Cap                                                                                              | ital                                                      | 365,000           | 120,000           | 485,000        |  |