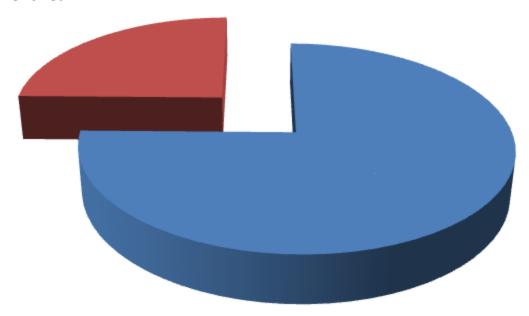

### SOURCE OF FINANCE

- Entrepreneur's Contribution BDT 365,000
- GTT's Investment BDT 120,000
- Total Capital BDT 485,000

#### **GTT's Investment 25%**

**Entrepreneur's Contribution 75%** 