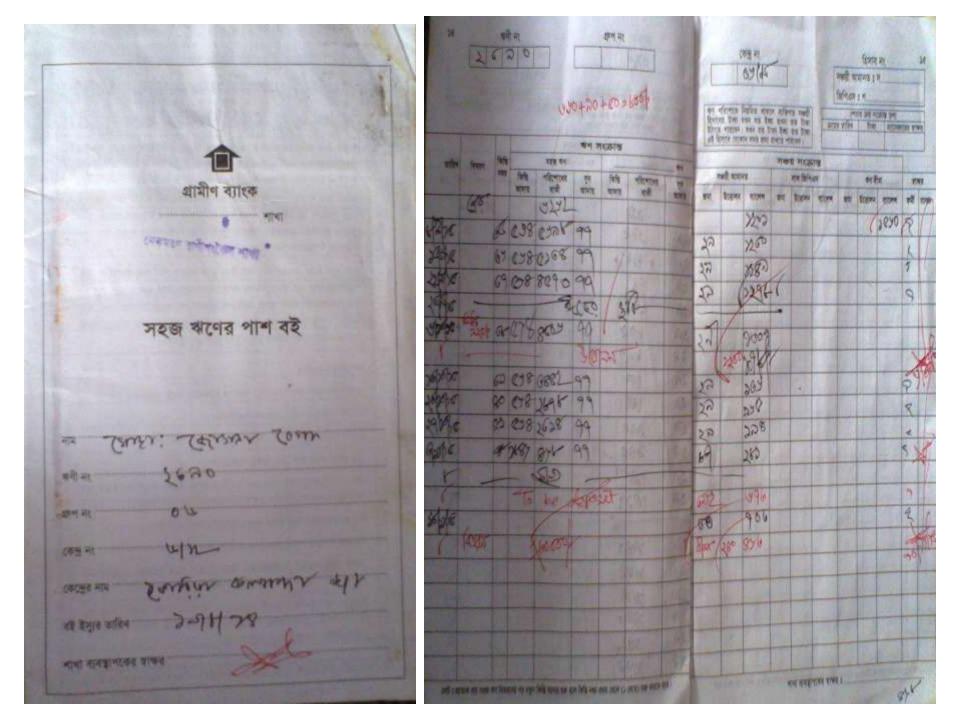

#### BRIEF HISTORY OF GB LOAN UTILIZATION BY FAMILY

- Josna Begum is a GB member since November 23, 2008 at first she took GB loan BDT 3,000 (Three Thousand).
- Gradually she took GB loan several times and utilized it for repairing house and assisting her husband in business.
- Finally GB loan helped her to improve economic condition, livelihood.