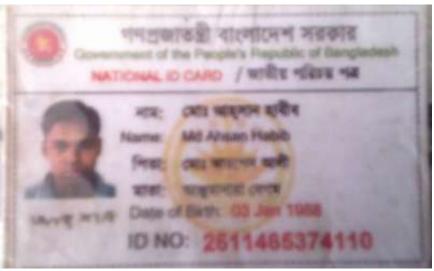

#### BRIEF BIO OF THE PROPOSED NOBIN UDYOKTA

| Name                                                                                                                                                                | : | Md. Ahsan Habib                                                                                                                                                                                                                         |
|---------------------------------------------------------------------------------------------------------------------------------------------------------------------|---|-----------------------------------------------------------------------------------------------------------------------------------------------------------------------------------------------------------------------------------------|
| Age                                                                                                                                                                 | : | 03/01/1988 (27 Years 2 Months)                                                                                                                                                                                                          |
| Marital status                                                                                                                                                      | : | Single                                                                                                                                                                                                                                  |
| Children                                                                                                                                                            | : | N/A                                                                                                                                                                                                                                     |
| No. of siblings:                                                                                                                                                    | : | 1 Brothers, 2 Sisters                                                                                                                                                                                                                   |
| Parent's and GB related Info  (i) Who is GB member  (ii) Mother's name  (iii) Father's name  (iv) GB member's info                                                  |   | Mother    Anjuman Ara Begum  Md. Arshed Ali  Member since:01/03/1988  Branch: Shuapur Branch Centre no.46,  Group:08  Loanee No: 3032 First loan: 2,500/-  Total Amount Received: Tk. 200,000/-  Last Loan: 50,000 Tk. Outstanding: N/A |
| Further Information: (v) Who pays GB loan installment (vi) Mobile lady (vii) Grameen Education Loan (viii) Any other loan like GCCN, GKF etc (ix) Others  Education | : | At present no loan avail by NU's mother N/A N/A N/A N/A N/A N/A                                                                                                                                                                         |
| Education                                                                                                                                                           | - | MBS (Finance and Banking), Government Titumir College, Dhaka.                                                                                                                                                                           |