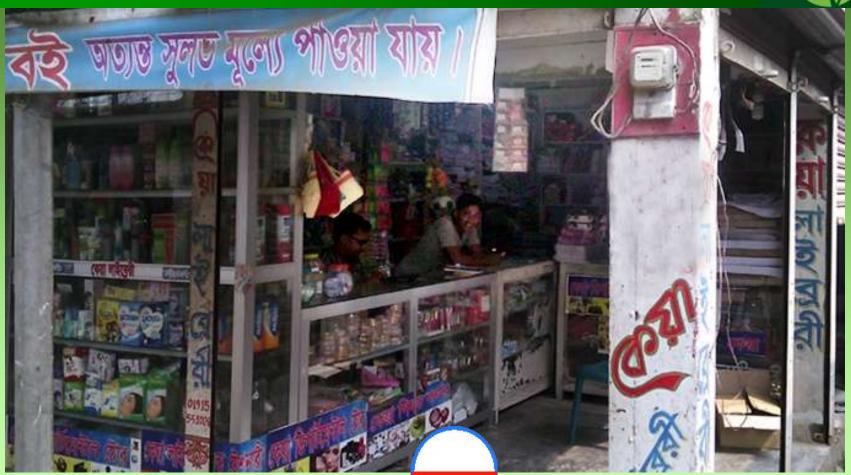

#### PROPOSED BUSINESS Info.

| Business Name                                         | :   | Keya Library                                                                                             |
|-------------------------------------------------------|-----|----------------------------------------------------------------------------------------------------------|
| Address/ Location                                     | :   | Dhamrai, Dhaka                                                                                           |
| Total Investment in BDT                               | ••  | 550,000/-                                                                                                |
| Financing                                             | ••  | Self BDT : 350,000 (from existing business) - 64%<br>Required Investment BDT : 200,000 (as equity) - 36% |
| Present salary/drawings from business (estimates)     | • • | BDT 8,000                                                                                                |
| Proposed Salary                                       |     | BDT 8,000                                                                                                |
| i. Proposed Business % of present gross profit margin | ••  | 10%                                                                                                      |
| ii. Estimated % of proposed gross profit margin       | :   | 10%                                                                                                      |
| iii. Agreed grace period                              | :   | 5 months                                                                                                 |