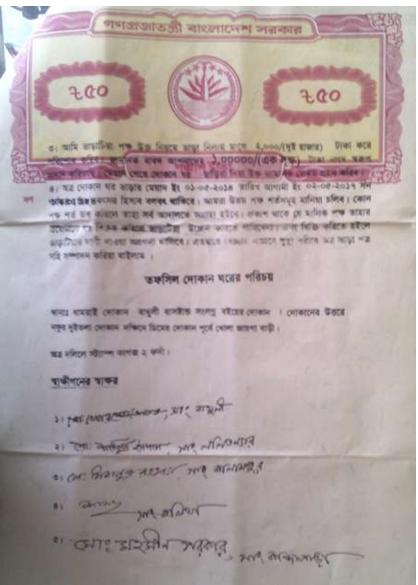

#### **BRIEF HISTORY OF GB LOAN Utilization by Family**

NU's mother has been a member of Grameen Bank Since 1988. At first her mother took a loan amount of 2500 BDT from Grameen Bank. She invested the previous loan in his son's business. At present she does not avail GB loan. NU's mother gradually improved the standard of their life by using GB loan.