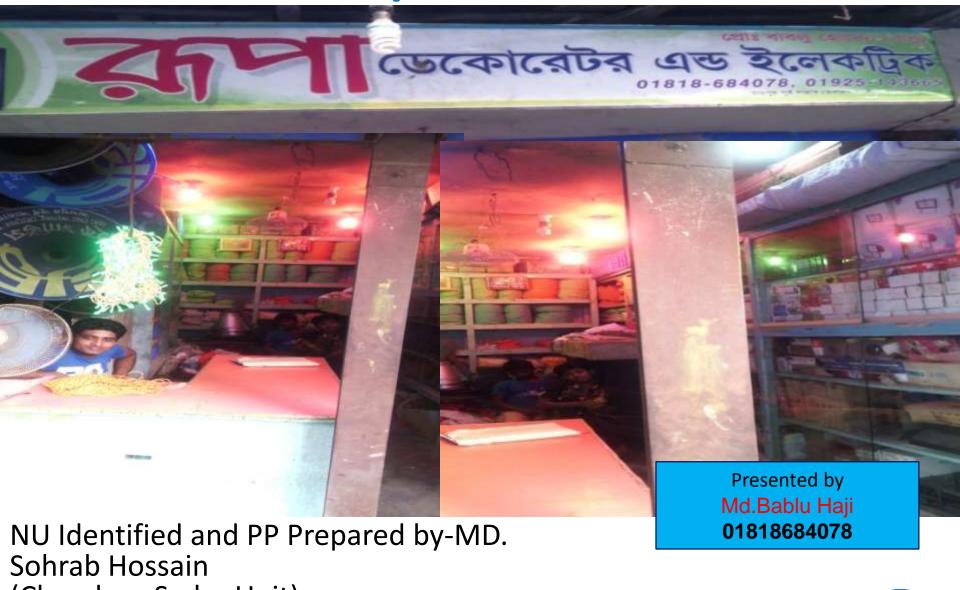

# **Rupa Decorator**

(Chandpur Sadar Unit)
Verified By: Md Nazrul Islam

GRAMEEN TRUST

GRAMEEN TRUST

#### BRIEF BIO OF THE PROPOSED NOBIN UDYOKTA (CONT...)

| Present Occupation                      | : | Decorator Business          |
|-----------------------------------------|---|-----------------------------|
| Trade License/ Drug<br>License          |   | 67                          |
| Business Experience And Training Info   | : | 5years                      |
| Other Own/Family Sources of Income      | : | Father (Agriculture)        |
| Other Own/Family Sources of Liabilities | : | N/A                         |
| NU Contact Info                         |   | 01818684078                 |
| NU Project<br>Source/Reference          | : | Chandpur Sadar . (Hazigonj) |

## PROPOSED NOBIN UDYOKTA BUSINESS INFO

| Business Name                                     | : | Decorator Business                                                                                |
|---------------------------------------------------|---|---------------------------------------------------------------------------------------------------|
| Address/ Location                                 | : | Rampur east Market, Hazigonj, Chandpur.                                                           |
| Total Investment in BDT                           | : | 640000                                                                                            |
| Financing                                         | : | Self BDT 440000 from existing business) 68.75% Required Investment BDT 200000/-(as equity) 31.25% |
| Present salary/drawings from business (estimates) | : | 7000                                                                                              |
| Proposed Salary                                   |   | 7000                                                                                              |
| Proposed Business                                 |   |                                                                                                   |
| (i) % of present gross profit margin              | : | 40%                                                                                               |
| (ii) Estimated % of proposed gross profit margin  |   | 40%                                                                                               |
| (iii) Agreed grace period                         |   | 2months                                                                                           |