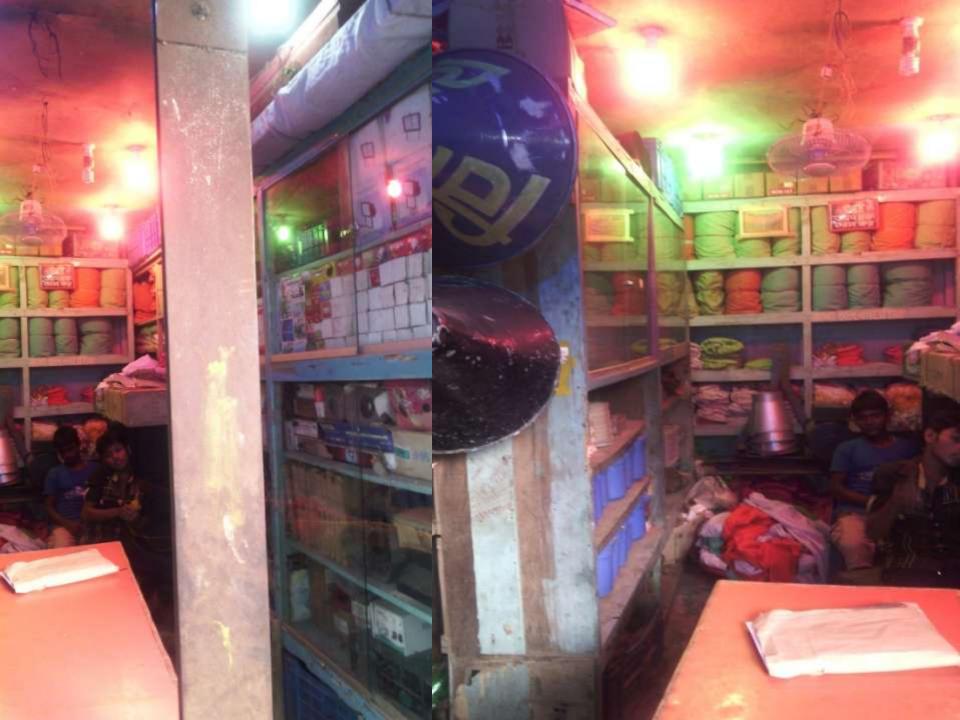

## PROPOSED NOBIN UDYOKTA BUSINESS INFO

| Business Name                                     | : | Decorator Business                                                                                |
|---------------------------------------------------|---|---------------------------------------------------------------------------------------------------|
| Address/ Location                                 | : | Rampur east Market, Hazigonj, Chandpur.                                                           |
| Total Investment in BDT                           | : | 640000                                                                                            |
| Financing                                         | : | Self BDT 440000 from existing business) 68.75% Required Investment BDT 200000/-(as equity) 31.25% |
| Present salary/drawings from business (estimates) | : | 7000                                                                                              |
| Proposed Salary                                   |   | 7000                                                                                              |
| Proposed Business                                 |   |                                                                                                   |
| (i) % of present gross profit margin              | : | 40%                                                                                               |
| (ii) Estimated % of proposed gross profit margin  |   | 40%                                                                                               |
| (iii) Agreed grace period                         |   | 2months                                                                                           |

#### PRESENT & PROPOSED INVESTMENT BREAKDOWN

| Particulars                                                                                               | Existing Business<br>(BDT) | Proposed<br>(BDT) | Total<br>(BDT) |
|-----------------------------------------------------------------------------------------------------------|----------------------------|-------------------|----------------|
| Investments in different categories:                                                                      | (1)                        | (2)               | (1+2)          |
| Present Stock Item Different Stock item 41500 Furniture and Decoration 10000 Advance 15000  Total =440000 | 440000                     |                   | 440000         |
| Proposed Stock Item 200,000 (purchases Various Decorator items)                                           |                            | 200000            | 200000         |
| Total Capital                                                                                             |                            |                   | 640000         |

#### PRESENT & PROPOSED INVESTMENT BREAKDOWN

| Present Stock items        |        |  |  |  |
|----------------------------|--------|--|--|--|
| Product name with quantity | Amount |  |  |  |
| Sound Box (2)              | 70000  |  |  |  |
| Generator(3)               | 65000  |  |  |  |
| Lighting                   | 50000  |  |  |  |
| Morris light               | 30000  |  |  |  |
| Mike(12)                   | 20000  |  |  |  |
| Chair(100)                 | 30000  |  |  |  |
| table(15)                  | 10000  |  |  |  |
| Plate(200)                 | 10000  |  |  |  |
| capor+jalot                | 25000  |  |  |  |
| Hausa mike+jug+giass       | 40000  |  |  |  |
| Eco voice+sauce mine       | 25000  |  |  |  |
| Cable (20 Coil)            | 30000  |  |  |  |
| Jug+Glass                  | 10000  |  |  |  |
| Total Present Stock        | 415000 |  |  |  |