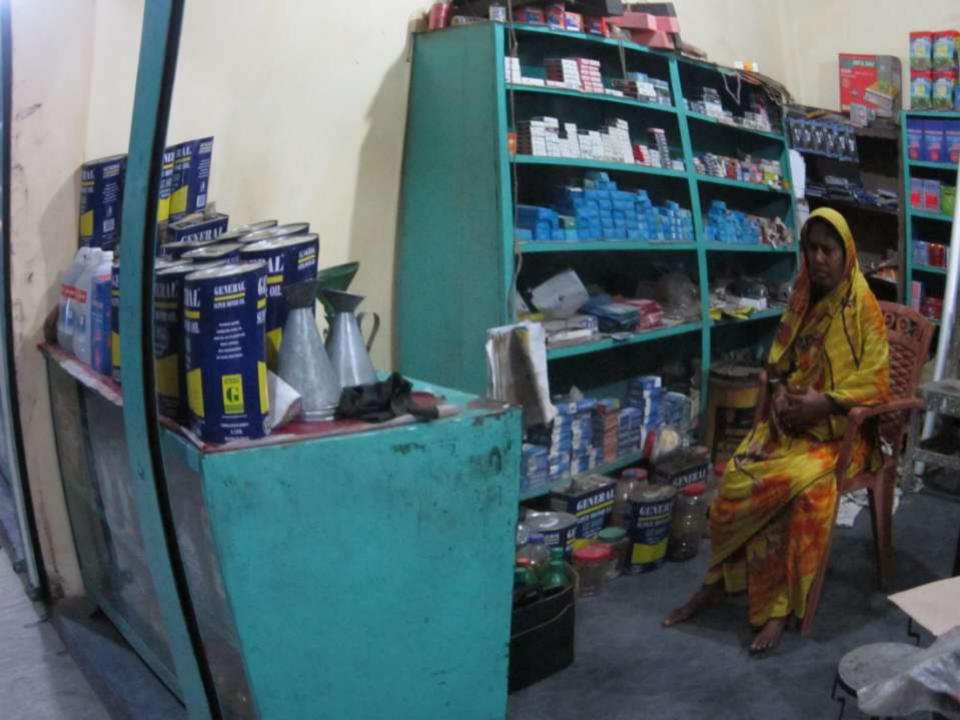

### PROPOSED NOBIN UDYOKTA BUSINESS INFO

| Business Name                                     | : | M/s Babul Hardware Store                                                                        |
|---------------------------------------------------|---|-------------------------------------------------------------------------------------------------|
| Address/ Location                                 | : | Basta Bus stand, Dhalla Bazar, Singair, Manikganj                                               |
| Total Investment in BDT                           | : | 6,00,000/-                                                                                      |
| Financing                                         | : | Self BDT 4,00,000(from existing business) 67% Required Investment BDT 2,00,000/-(as equity) 33% |
| Present salary/drawings from business (estimates) | : | 10,000/-                                                                                        |
| Proposed Salary                                   |   | 10,000/-                                                                                        |
| Proposed Business                                 |   |                                                                                                 |
| (i) % of present gross profit margin              | : | 7%                                                                                              |
| (ii) Estimated % of proposed gross profit margin  |   | 7%                                                                                              |
| (iii) Agreed grace period                         |   | 3 months                                                                                        |