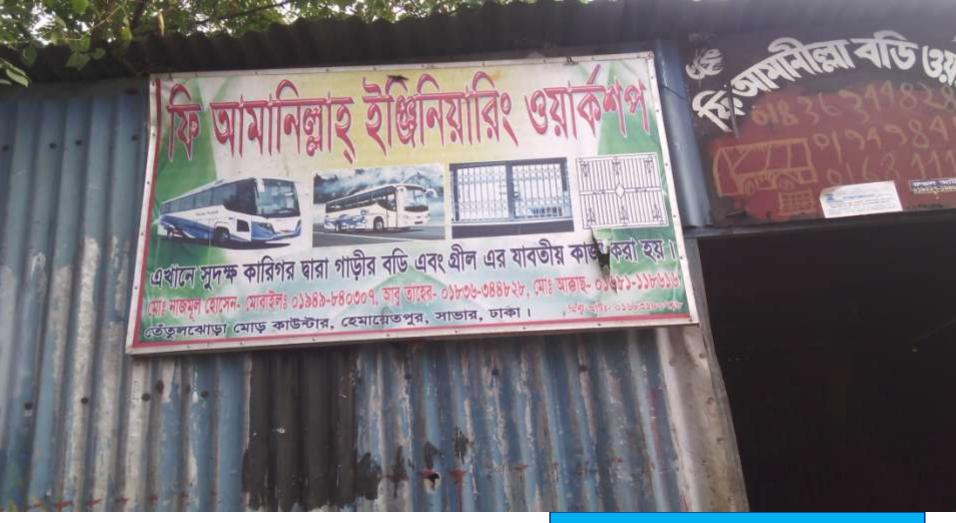

Fi-Amanillah & Workshop

NU Identified and PP Prepared by-Farzana Akter (Singair Unit) Verified By: A.S.M Shahidul Haque

Md. Najmul

Presented by

**GRAMEEN TRUST** 

#### PROPOSED NOBIN UDYOKTA BUSINESS INFO

| Business Name                                     | : | Fi-Amanillha & Workshop                                                                         |
|---------------------------------------------------|---|-------------------------------------------------------------------------------------------------|
| Address/ Location                                 | : | Tetul-jhora, tol-counter                                                                        |
| Total Investment in BDT                           | : | 5,20,000                                                                                        |
| Financing                                         | : | Self BDT3,70,000 (from existing business) 72% Required Investment BDT 1,50,000/-(as equity) 28% |
| Present salary/drawings from business (estimates) | : | BDT 9,000                                                                                       |
| Proposed Salary                                   |   | BDT 9,000                                                                                       |
| Proposed Business                                 |   |                                                                                                 |
| (i) % of present gross profit margin              | : | 10%                                                                                             |
| (ii) Estimated % of proposed gross profit margin  |   | 10%                                                                                             |
| (iii) Agreed grace period                         |   | 5 months                                                                                        |