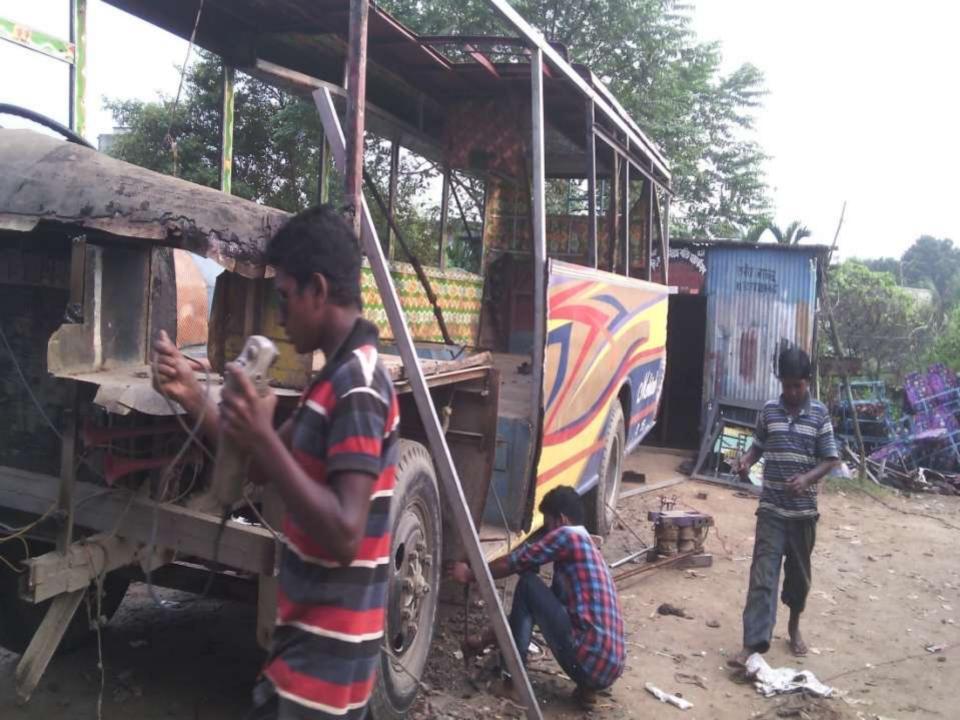

#### BRIEF BIO OF THE PROPOSED NOBIN UDYOKTA (CONT...)

| Present Occupation                      | : | Workshop Business                                                  |
|-----------------------------------------|---|--------------------------------------------------------------------|
| Trade License/ Drug<br>License          |   | 1106                                                               |
| Business Experience And Training Info   | : | 10 years (7 years own business)                                    |
| Other Own/Family Sources of Income      | : | Father (Guard service in factory) Brothers(same business at Savar) |
| Other Own/Family Sources of Liabilities | : | N/A                                                                |
| NU Contact Info                         |   | 01949840307                                                        |
| NU Project<br>Source/Reference          |   | Singair Unit                                                       |

#### PROPOSED NOBIN UDYOKTA BUSINESS INFO

| Business Name                                     | : | Fi-Amanillha & Workshop                                                                         |
|---------------------------------------------------|---|-------------------------------------------------------------------------------------------------|
| Address/ Location                                 | : | Tetul-jhora, tol-counter                                                                        |
| Total Investment in BDT                           | : | 5,20,000                                                                                        |
| Financing                                         | : | Self BDT3,70,000 (from existing business) 72% Required Investment BDT 1,50,000/-(as equity) 28% |
| Present salary/drawings from business (estimates) | : | BDT 9,000                                                                                       |
| Proposed Salary                                   |   | BDT 9,000                                                                                       |
| Proposed Business                                 |   |                                                                                                 |
| (i) % of present gross profit margin              | : | 10%                                                                                             |
| (ii) Estimated % of proposed gross profit margin  |   | 10%                                                                                             |
| (iii) Agreed grace period                         |   | 5 months                                                                                        |