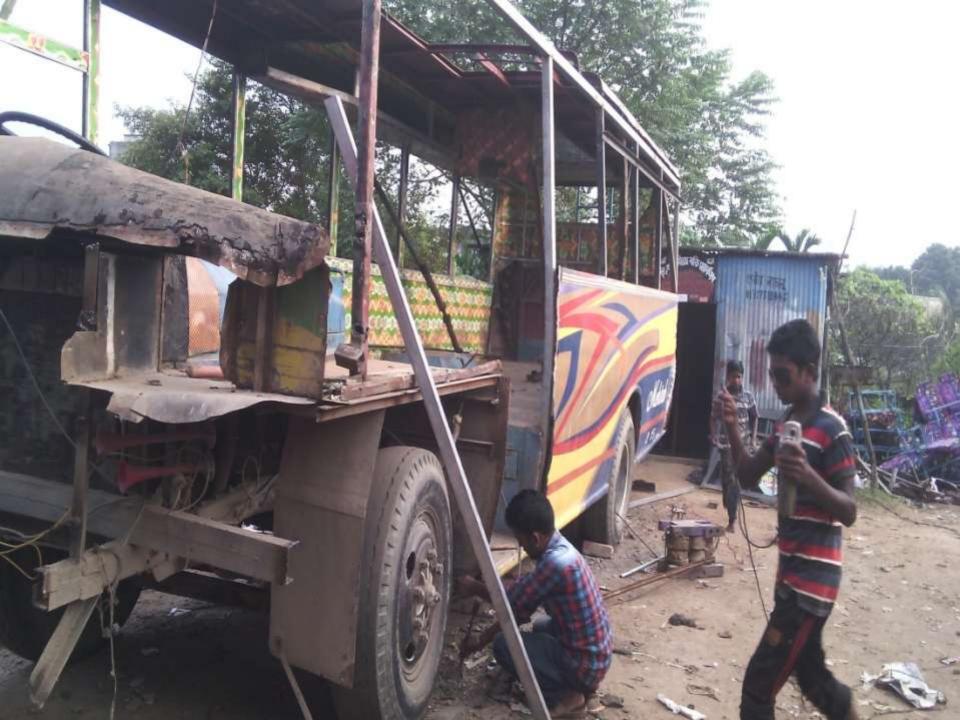

#### BRIEF BIO OF THE PROPOSED NOBIN UDYOKTA (CONT...)

| Present Occupation                      | : | Workshop Business                                                  |
|-----------------------------------------|---|--------------------------------------------------------------------|
| Trade License/ Drug<br>License          |   | 1106                                                               |
| Business Experience And Training Info   | : | 10 years (7 years own business)                                    |
| Other Own/Family Sources of Income      | : | Father (Guard service in factory) Brothers(same business at Savar) |
| Other Own/Family Sources of Liabilities | : | N/A                                                                |
| NU Contact Info                         |   | 01949840307                                                        |
| NU Project<br>Source/Reference          |   | Singair Unit                                                       |

#### PROPOSED NOBIN UDYOKTA BUSINESS INFO

| Business Name                                     | : | Fi-Amanillha & Workshop                                                                         |
|---------------------------------------------------|---|-------------------------------------------------------------------------------------------------|
| Address/ Location                                 | : | Tetul-jhora, tol-counter                                                                        |
| Total Investment in BDT                           | : | 5,20,000                                                                                        |
| Financing                                         | : | Self BDT3,70,000 (from existing business) 72% Required Investment BDT 1,50,000/-(as equity) 28% |
| Present salary/drawings from business (estimates) | : | BDT 9,000                                                                                       |
| Proposed Salary                                   |   | BDT 9,000                                                                                       |
| Proposed Business                                 |   |                                                                                                 |
| (i) % of present gross profit margin              | : | 10%                                                                                             |
| (ii) Estimated % of proposed gross profit margin  |   | 10%                                                                                             |
| (iii) Agreed grace period                         |   | 5 months                                                                                        |