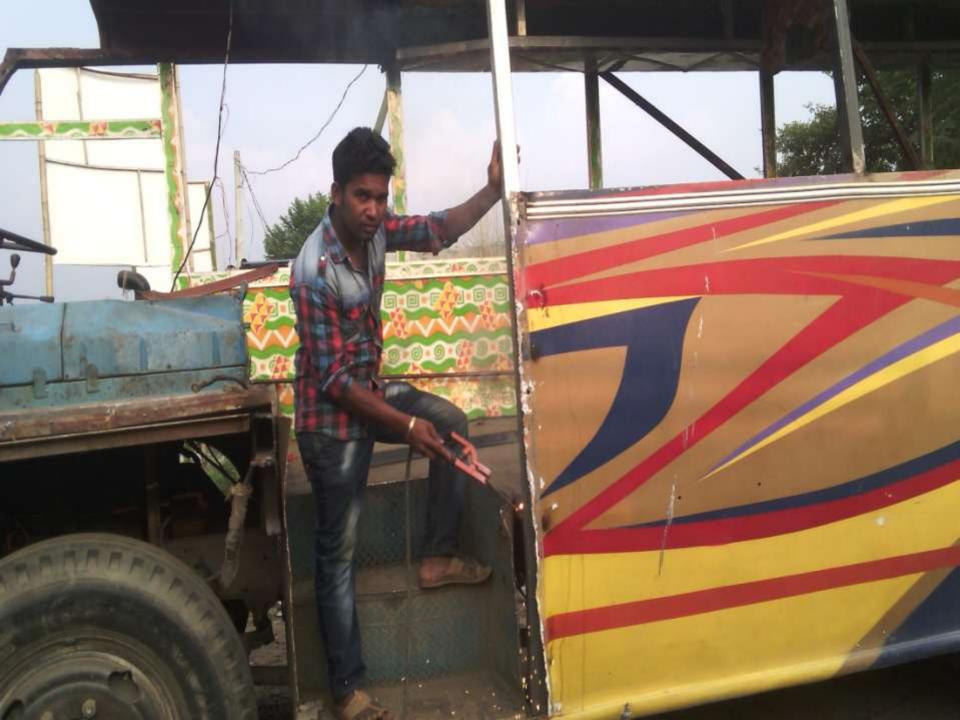

#### BRIEF BIO OF THE PROPOSED NOBIN UDYOKTA (CONT...)

| Present Occupation                      | : | Workshop Business                                                  |
|-----------------------------------------|---|--------------------------------------------------------------------|
| Trade License/ Drug<br>License          |   | 1106                                                               |
| Business Experience And Training Info   | : | 10 years (7 years own business)                                    |
| Other Own/Family Sources of Income      | : | Father (Guard service in factory) Brothers(same business at Savar) |
| Other Own/Family Sources of Liabilities | : | N/A                                                                |
| NU Contact Info                         |   | 01949840307                                                        |
| NU Project<br>Source/Reference          |   | Singair Unit                                                       |

#### PROPOSED NOBIN UDYOKTA BUSINESS INFO

| Business Name                                     | : | Fi-Amanillha & Workshop                                                                         |
|---------------------------------------------------|---|-------------------------------------------------------------------------------------------------|
| Address/ Location                                 | : | Tetul-jhora, tol-counter                                                                        |
| Total Investment in BDT                           | : | 5,20,000                                                                                        |
| Financing                                         | : | Self BDT3,70,000 (from existing business) 72% Required Investment BDT 1,50,000/-(as equity) 28% |
| Present salary/drawings from business (estimates) | : | BDT 9,000                                                                                       |
| Proposed Salary                                   |   | BDT 9,000                                                                                       |
| Proposed Business                                 |   |                                                                                                 |
| (i) % of present gross profit margin              | : | 10%                                                                                             |
| (ii) Estimated % of proposed gross profit margin  |   | 10%                                                                                             |
| (iii) Agreed grace period                         |   | 5 months                                                                                        |