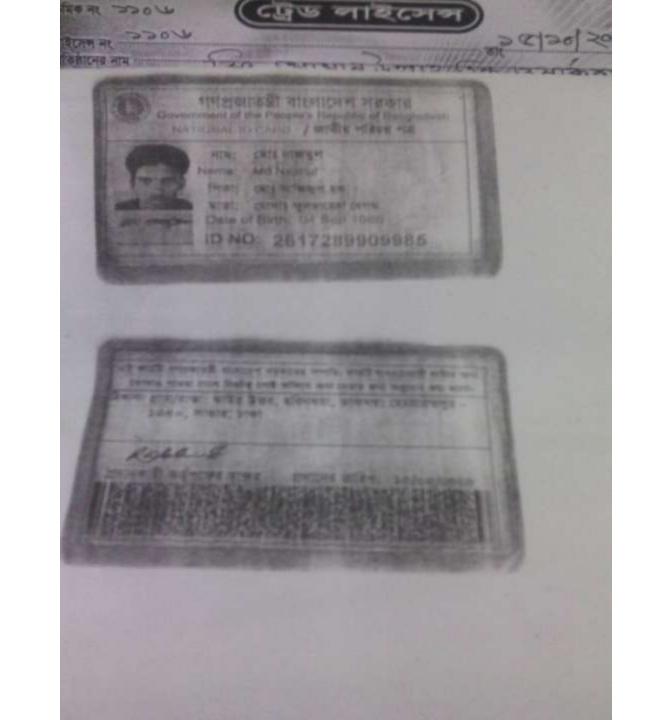

#### BRIEF BIO OF THE PROPOSED NOBIN UDYOKTA

| Name                                                                                                                                                | :  | Md. Najmul                                                                                                                                                                                                                |
|-----------------------------------------------------------------------------------------------------------------------------------------------------|----|---------------------------------------------------------------------------------------------------------------------------------------------------------------------------------------------------------------------------|
| Age                                                                                                                                                 |    | 04-09-1986 ( 29 years)                                                                                                                                                                                                    |
| Marital status                                                                                                                                      | •• | Married                                                                                                                                                                                                                   |
| Children                                                                                                                                            | •• | 1 son                                                                                                                                                                                                                     |
| No. of siblings:                                                                                                                                    | •  | 2 Brothers, 0 1Sister                                                                                                                                                                                                     |
| Parent's and GB related Info (i) Who is GB member (ii) Mother's name (iii) Father's name (iv) GB member's info                                      |    | Mother √ Father  Sahera Begum  Md. Ajijul Haque  Branch: Singair Centre #, 71/ m Group no 02 Loanee no.:1626  Member since, 29-09-87 (28years) First loan: BDT 2,500  Existing loan: BDT 1,00,000 Outstanding: BDT 54,851 |
| Further Information: (v) Who pays GB loan installment (vi) Mobile lady (vii) Grameen Education Loan (viii)Any other loan like GCCN, GKF (ix) Others |    | Brother N/A N/A                                                                                                                                                                                                           |
| Education                                                                                                                                           | :  | Literate                                                                                                                                                                                                                  |