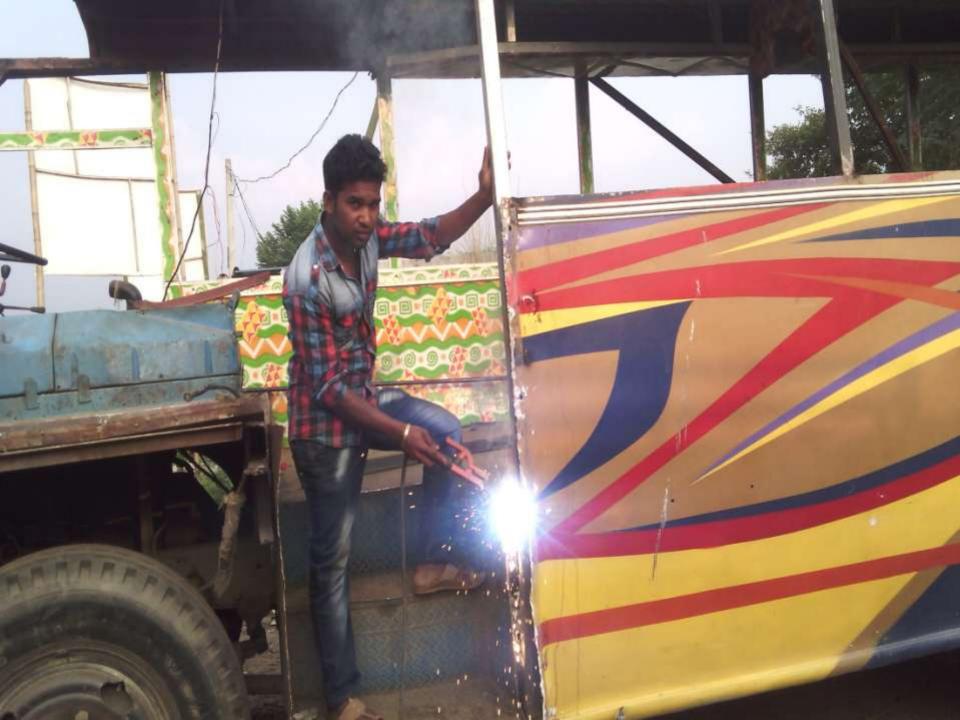

#### BRIEF BIO OF THE PROPOSED NOBIN UDYOKTA (CONT...)

| Present Occupation                      | : | Workshop Business                                                  |
|-----------------------------------------|---|--------------------------------------------------------------------|
| Trade License/ Drug<br>License          |   | 1106                                                               |
| Business Experience And Training Info   | : | 10 years (7 years own business)                                    |
| Other Own/Family Sources of Income      | : | Father (Guard service in factory) Brothers(same business at Savar) |
| Other Own/Family Sources of Liabilities | : | N/A                                                                |
| NU Contact Info                         |   | 01949840307                                                        |
| NU Project<br>Source/Reference          |   | Singair Unit                                                       |

#### PROPOSED NOBIN UDYOKTA BUSINESS INFO

| Business Name                                     | : | Fi-Amanillha & Workshop                                                                         |
|---------------------------------------------------|---|-------------------------------------------------------------------------------------------------|
| Address/ Location                                 | : | Tetul-jhora, tol-counter                                                                        |
| Total Investment in BDT                           | : | 5,20,000                                                                                        |
| Financing                                         | : | Self BDT3,70,000 (from existing business) 72% Required Investment BDT 1,50,000/-(as equity) 28% |
| Present salary/drawings from business (estimates) | : | BDT 9,000                                                                                       |
| Proposed Salary                                   |   | BDT 9,000                                                                                       |
| Proposed Business                                 |   |                                                                                                 |
| (i) % of present gross profit margin              | : | 10%                                                                                             |
| (ii) Estimated % of proposed gross profit margin  |   | 10%                                                                                             |
| (iii) Agreed grace period                         |   | 5 months                                                                                        |